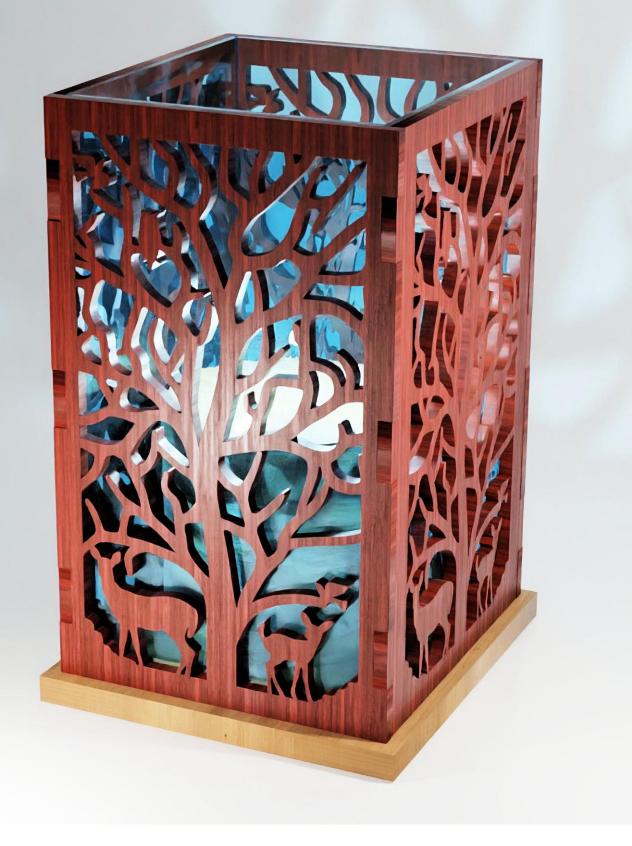

Candle Surround with optional tinted acrylic.

1/2" Thick Lower Bottom Template for optional tinted acrylic.

1/8" Thick Cut Two