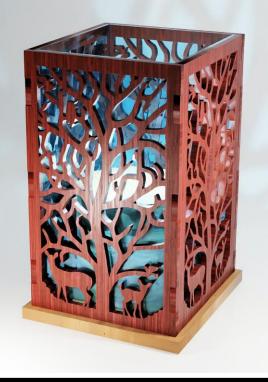

Candle Surround with optional tinted acrylic.

1/2" Thick Lower Bottom Template for optional tinted acrylic.

1/8" Thick Cut Two