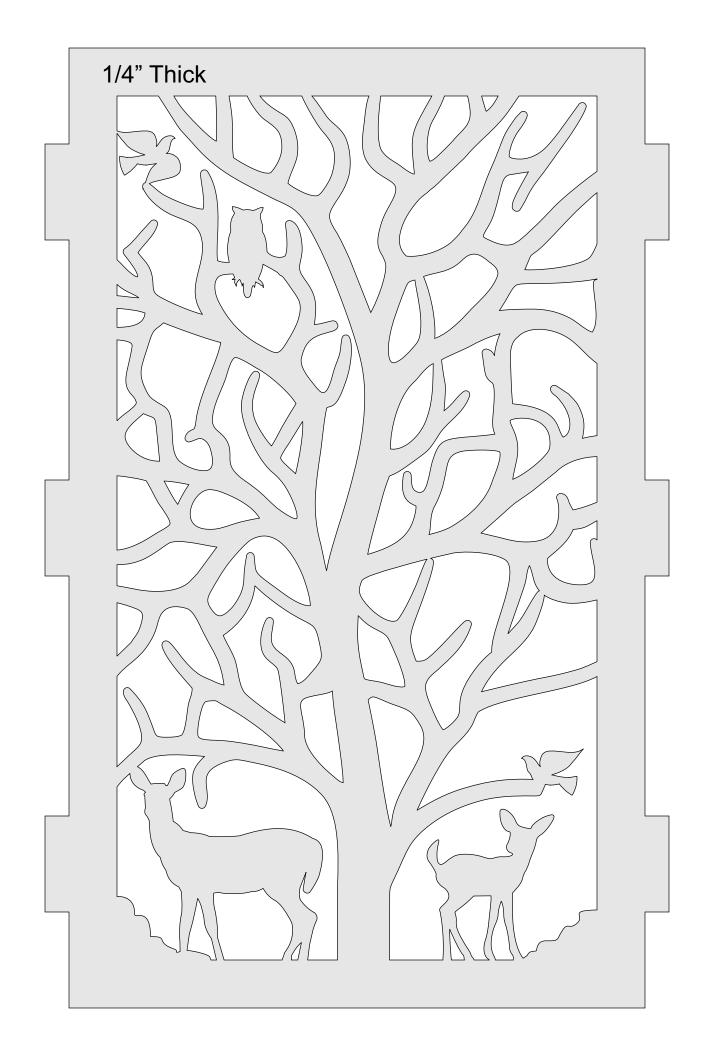

Candle Surround with optional tinted acrylic.

1/2" Thick Lower Bottom Template for optional tinted acrylic.

1/8" Thick Cut Two