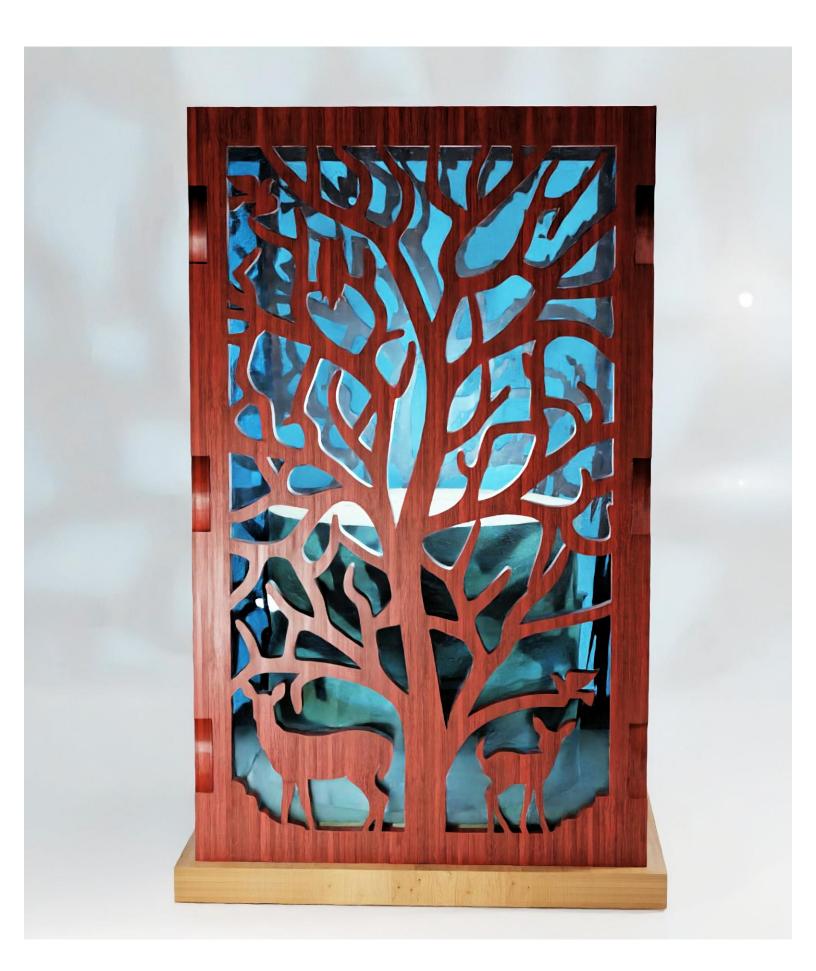

Candle Surround with optional tinted acrylic.

1/2" Thick Lower Bottom Template for optional tinted acrylic.

1/8" Thick Cut Two