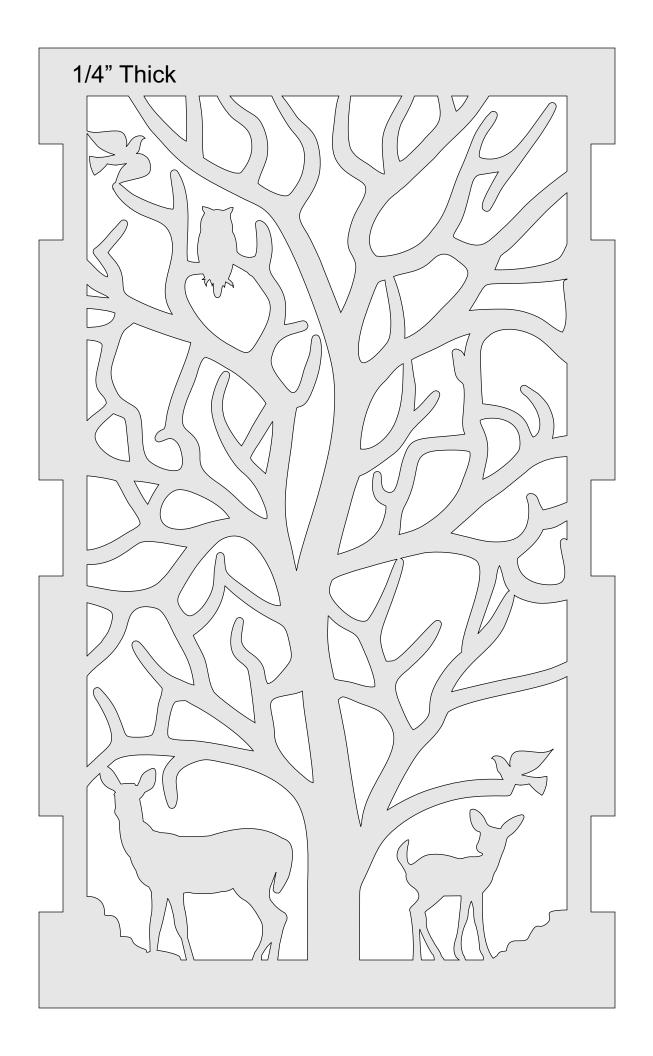

Candle Surround with optional tinted acrylic.

1/2" Thick Lower Bottom Template for optional tinted acrylic.

1/8" Thick Cut Two