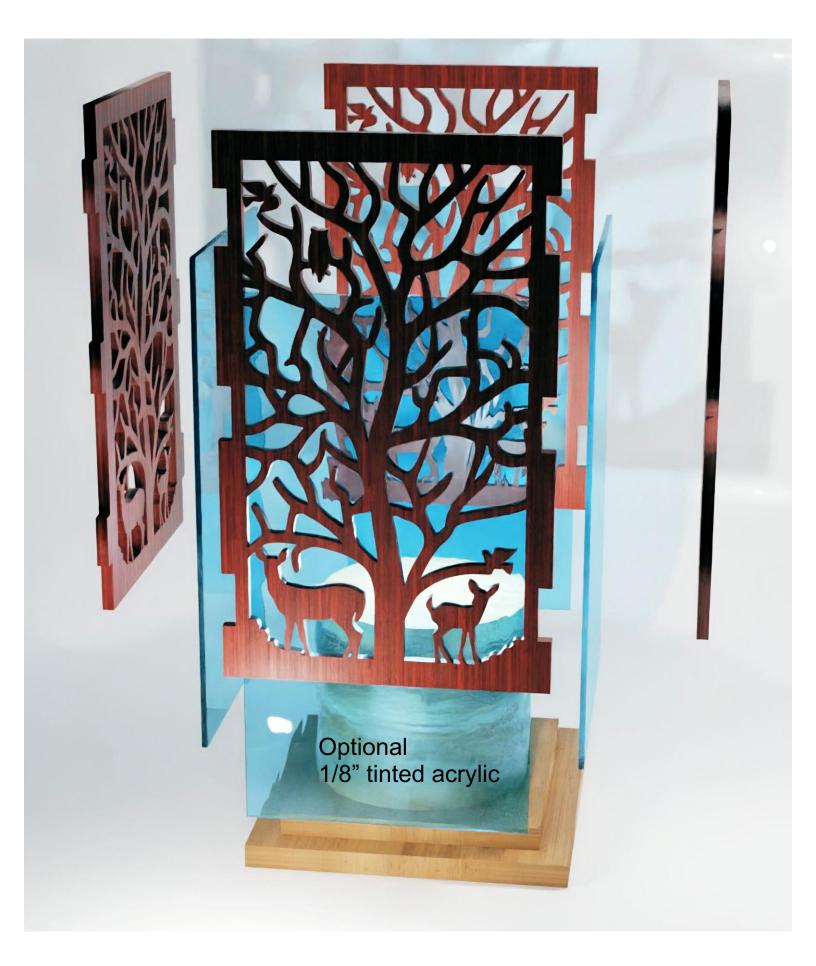

Candle Surround with optional tinted acrylic.

1/2" Thick Lower Bottom Template for optional tinted acrylic.

1/8" Thick Cut Two