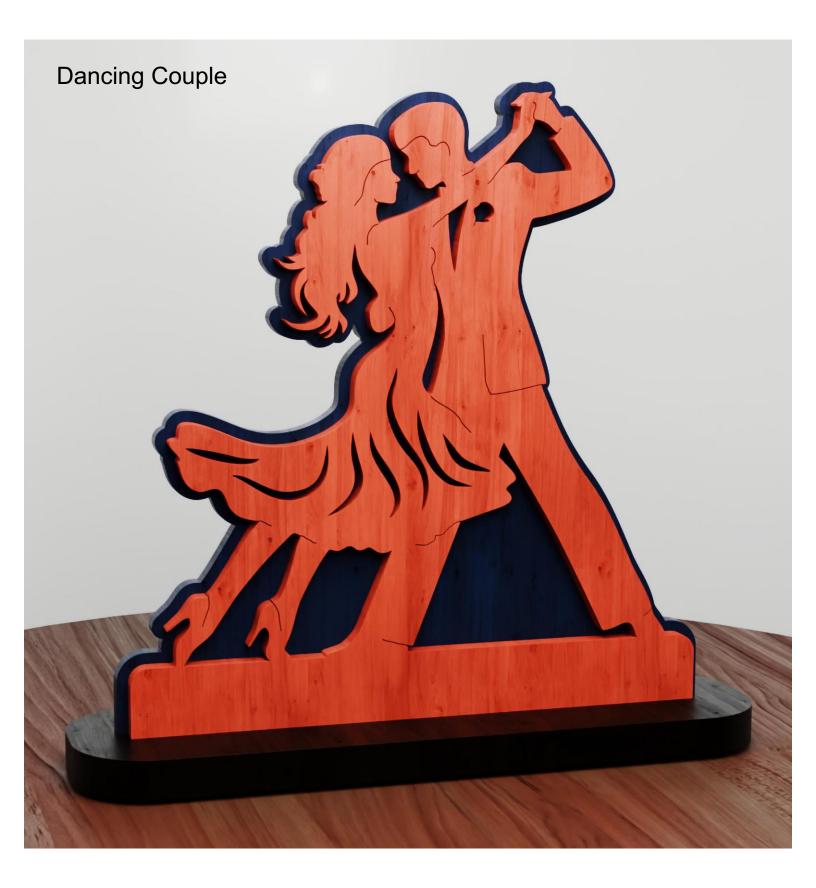

ple       | Booklet |   |  |
|------------------|---------------------|----------------|---------|---|--|
| 🔿 Fit            |                     |                |         |   |  |
| Actual size      | ◀                   | •              |         |   |  |
| Shrink oversized | d pages             |                |         |   |  |
| Custom Scale:    | 100 %               |                |         |   |  |
| Choose paper s   | ource by PDF page s | ize Pages to P | int     |   |  |
|                  |                     | All            |         | - |  |
|                  |                     | Current        | page    |   |  |
|                  |                     |                |         |   |  |
|                  |                     | Pages          | 1 - 34  |   |  |