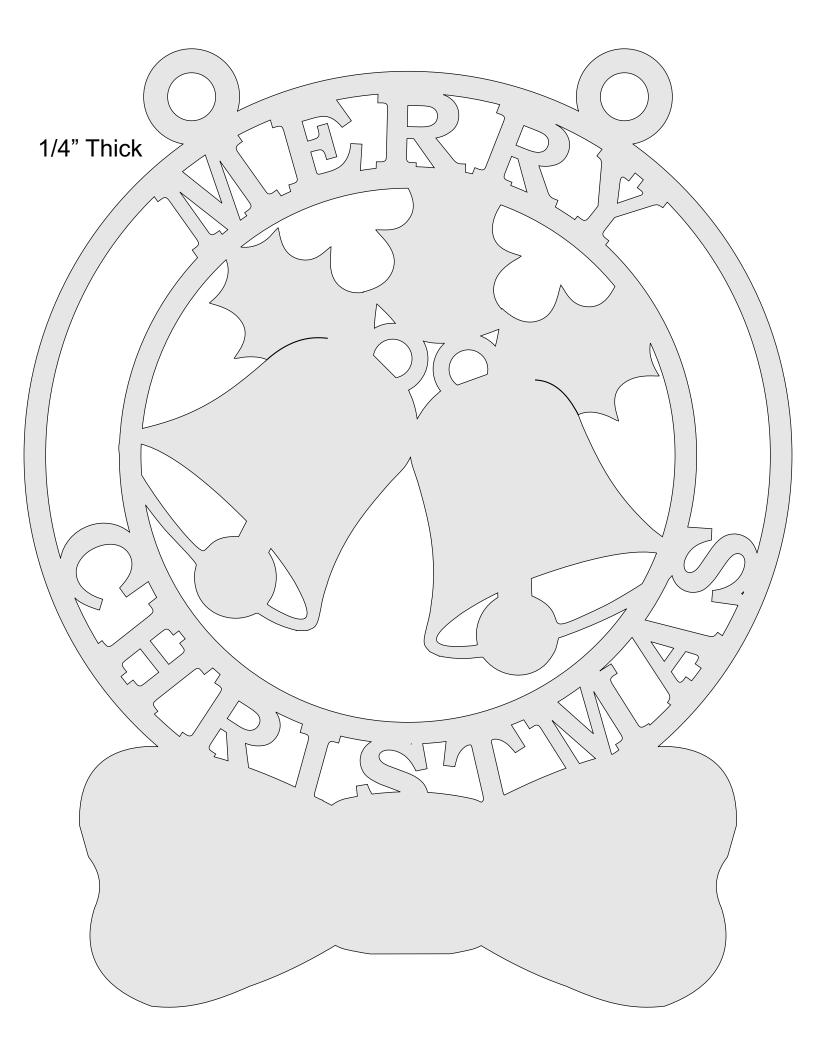

-----------------|----------------|---------|---|--|
| 🔿 Fit            |                     |                |         |   |  |
| Actual size      | ◀                   | •              |         |   |  |
| Shrink oversized | d pages             |                |         |   |  |
| Custom Scale:    | 100 %               |                |         |   |  |
| Choose paper s   | ource by PDF page s | ize Pages to P | int     |   |  |
|                  |                     | All            |         | - |  |
|                  |                     | Current        | page    |   |  |
|                  |                     |                |         |   |  |
|                  |                     | Pages          | 1 - 34  |   |  |

#### Christmas Door Ornaments









1/4" Thick