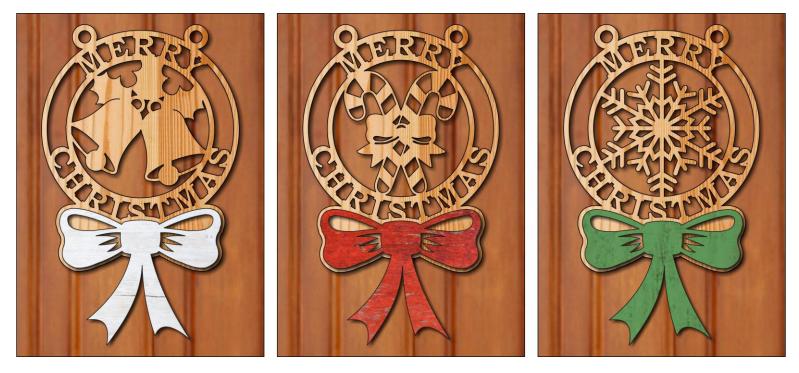

-----------------|---------------------|----------------|---------|---|--|
| 🔿 Fit            |                     |                |         |   |  |
| Actual size      | ◀                   | •              |         |   |  |
| Shrink oversized | d pages             |                |         |   |  |
| Custom Scale:    | 100 %               |                |         |   |  |
| Choose paper s   | ource by PDF page s | ize Pages to P | int     |   |  |
|                  |                     | All            |         | - |  |
|                  |                     | Current        | page    |   |  |
|                  |                     |                |         |   |  |
|                  |                     | Pages          | 1 - 34  |   |  |

#### Christmas Door Ornaments









1/4" Thick