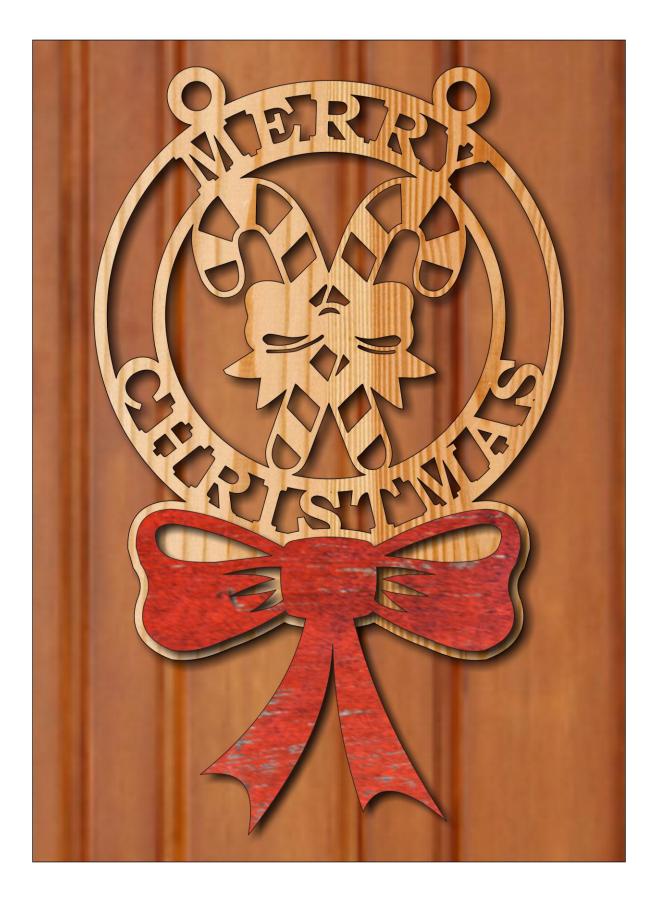

-------------|---------------------|----------------|---------|---|--|
| 🔿 Fit            |                     |                |         |   |  |
| Actual size      | ◀                   | •              |         |   |  |
| Shrink oversized | d pages             |                |         |   |  |
| Custom Scale:    | 100 %               |                |         |   |  |
| Choose paper s   | ource by PDF page s | ize Pages to P | int     |   |  |
|                  |                     | All            |         | - |  |
|                  |                     | Current        | page    |   |  |
|                  |                     |                |         |   |  |
|                  |                     | Pages          | 1 - 34  |   |  |

#### Christmas Door Ornaments









1/4" Thick