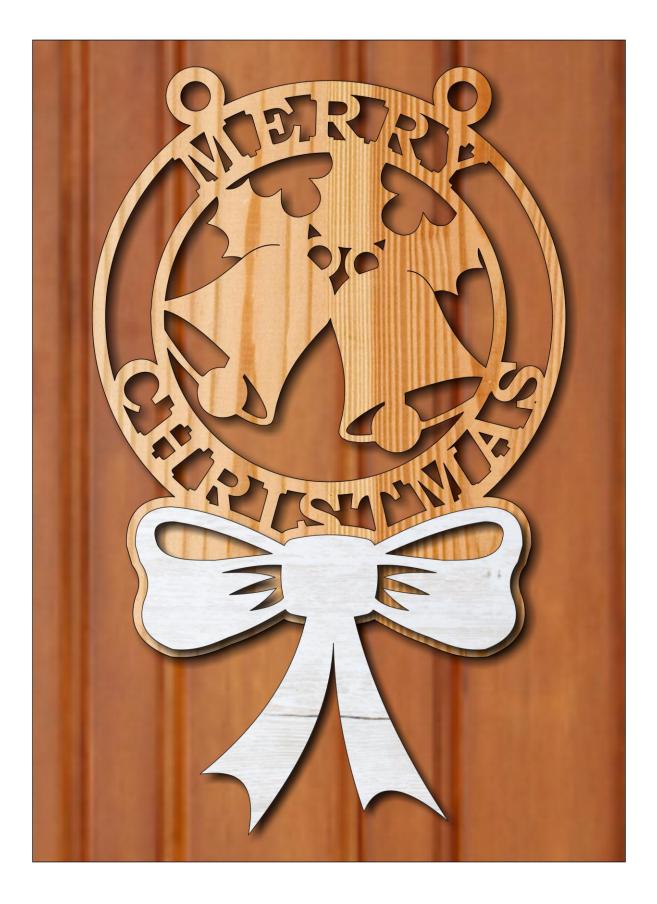

---------------|---------------------|----------------|---------|---|--|
| 🔿 Fit            |                     |                |         |   |  |
| Actual size      | ◀                   | •              |         |   |  |
| Shrink oversized | d pages             |                |         |   |  |
| Custom Scale:    | 100 %               |                |         |   |  |
| Choose paper s   | ource by PDF page s | ize Pages to P | int     |   |  |
|                  |                     | All            |         | - |  |
|                  |                     | Current        | page    |   |  |
|                  |                     |                |         |   |  |
|                  |                     | Pages          | 1 - 34  |   |  |

#### Christmas Door Ornaments









1/4" Thick