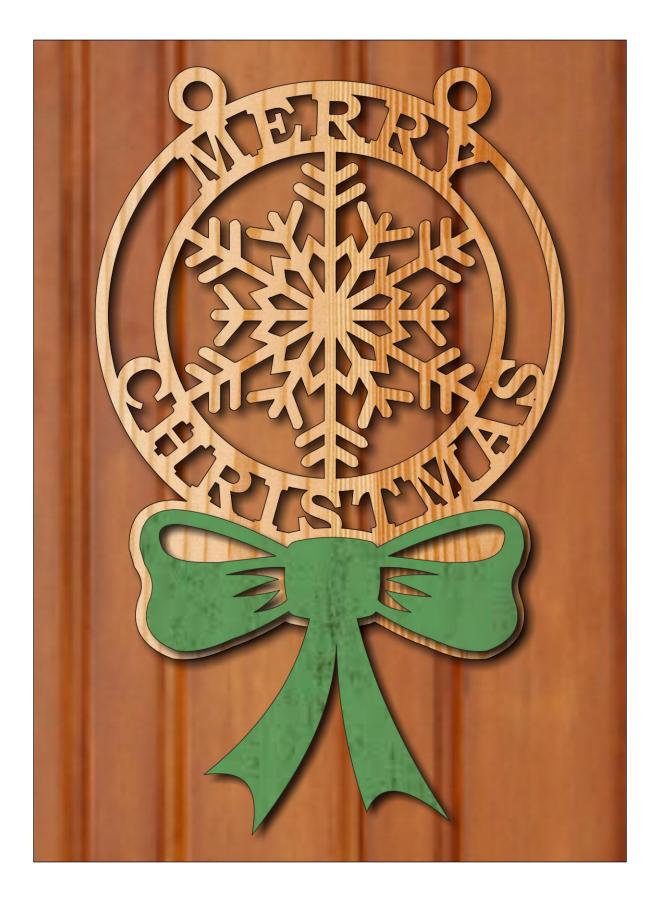

-----------|---------------------|----------------|---------|---|--|
| 🔿 Fit            |                     |                |         |   |  |
| Actual size      | ◀                   | •              |         |   |  |
| Shrink oversized | d pages             |                |         |   |  |
| Custom Scale:    | 100 %               |                |         |   |  |
| Choose paper s   | ource by PDF page s | ize Pages to P | int     |   |  |
|                  |                     | All            |         | - |  |
|                  |                     | Current        | page    |   |  |
|                  |                     |                |         |   |  |
|                  |                     | Pages          | 1 - 34  |   |  |

#### Christmas Door Ornaments









1/4" Thick