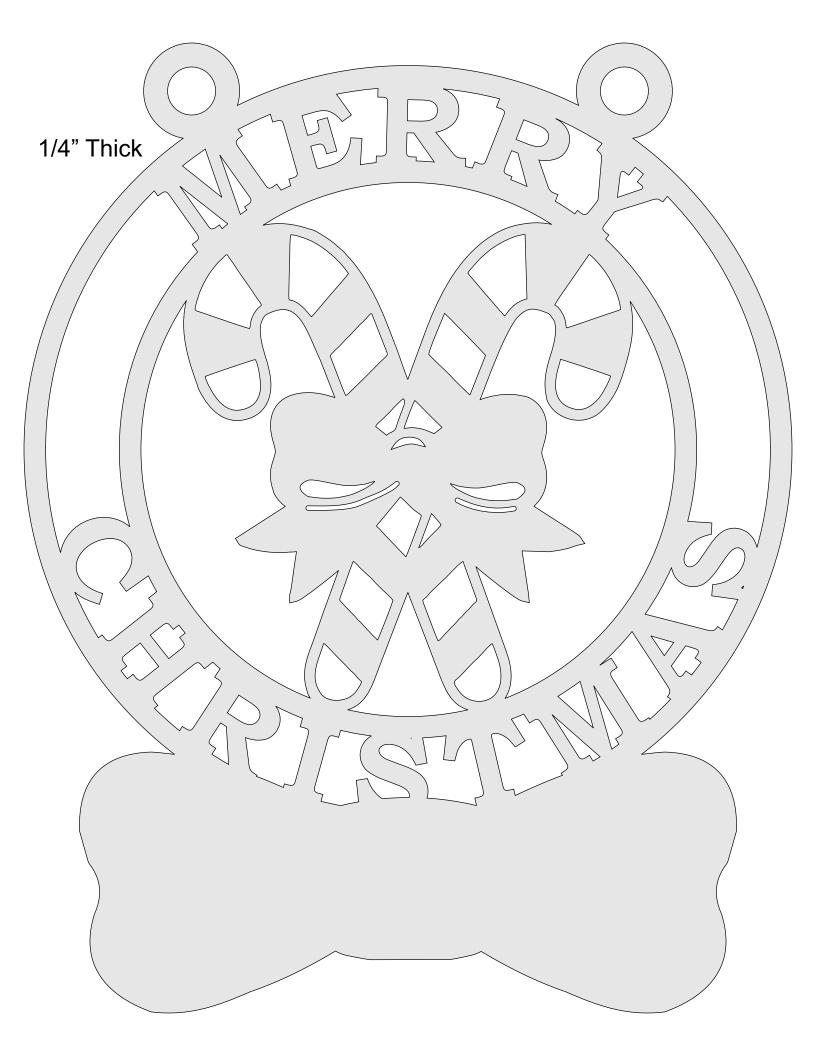

---------------|----------------|---------|---|--|
| 🔿 Fit            |                     |                |         |   |  |
| Actual size      | ◀                   | •              |         |   |  |
| Shrink oversized | d pages             |                |         |   |  |
| Custom Scale:    | 100 %               |                |         |   |  |
| Choose paper s   | ource by PDF page s | ize Pages to P | int     |   |  |
|                  |                     | All            |         | - |  |
|                  |                     | Current        | page    |   |  |
|                  |                     |                |         |   |  |
|                  |                     | Pages          | 1 - 34  |   |  |

#### Christmas Door Ornaments









1/4" Thick