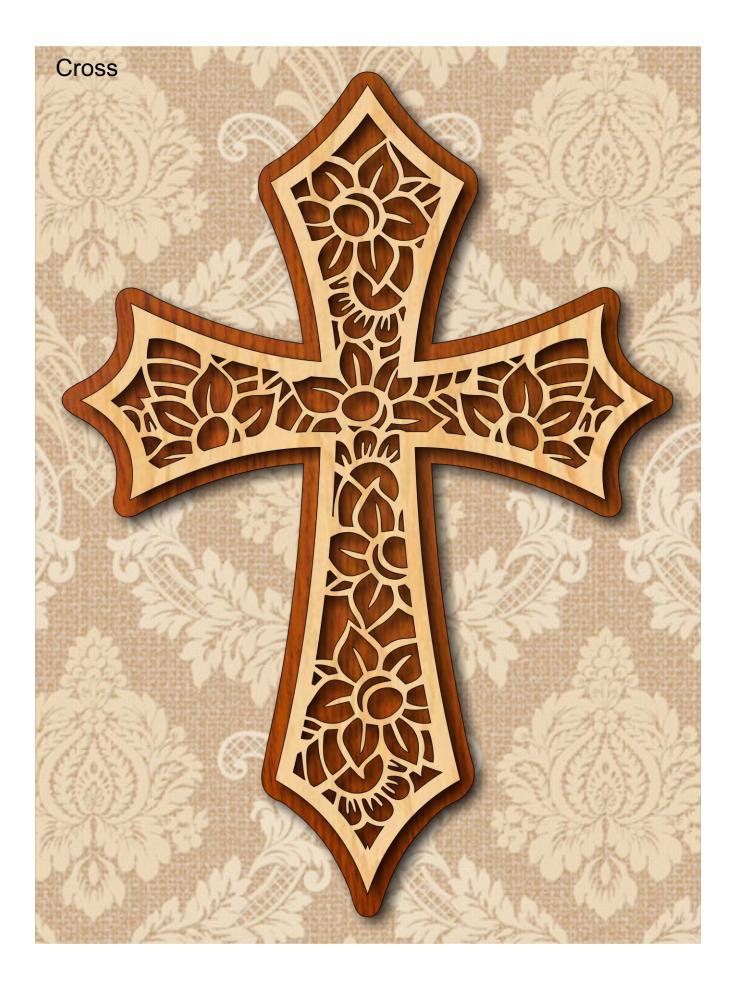

ple       | Booklet |   |  |
|------------------|---------------------|----------------|---------|---|--|
| 🔿 Fit            |                     |                |         |   |  |
| Actual size      | ◀                   | •              |         |   |  |
| Shrink oversized | d pages             |                |         |   |  |
| Custom Scale:    | 100 %               |                |         |   |  |
| Choose paper s   | ource by PDF page s | ize Pages to P | int     |   |  |
|                  |                     | All            |         | - |  |
|                  |                     | Current        | page    |   |  |
|                  |                     |                |         |   |  |
|                  |                     | Pages          | 1 - 34  |   |  |