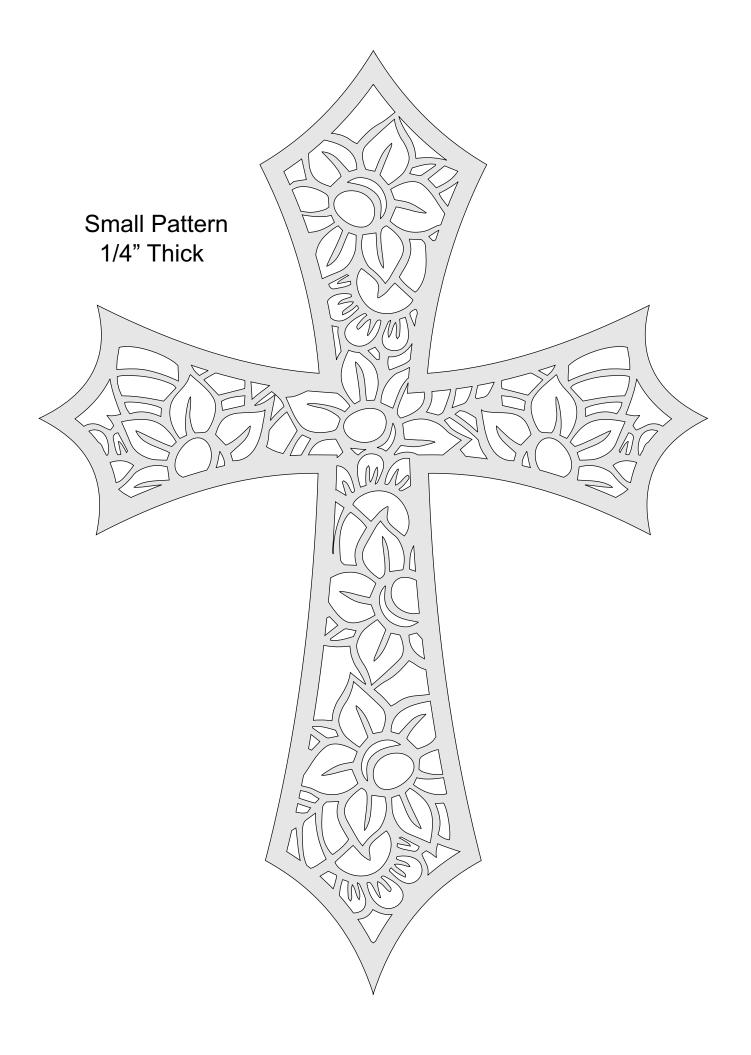

e       | Booklet |   |  |
|------------------|---------------------|----------------|---------|---|--|
| 🔿 Fit            |                     |                |         |   |  |
| Actual size      | ◀                   | •              |         |   |  |
| Shrink oversized | d pages             |                |         |   |  |
| Custom Scale:    | 100 %               |                |         |   |  |
| Choose paper s   | ource by PDF page s | ize Pages to P | int     |   |  |
|                  |                     | All            |         | - |  |
|                  |                     | Current        | page    |   |  |
|                  |                     |                |         |   |  |
|                  |                     | Pages          | 1 - 34  |   |  |