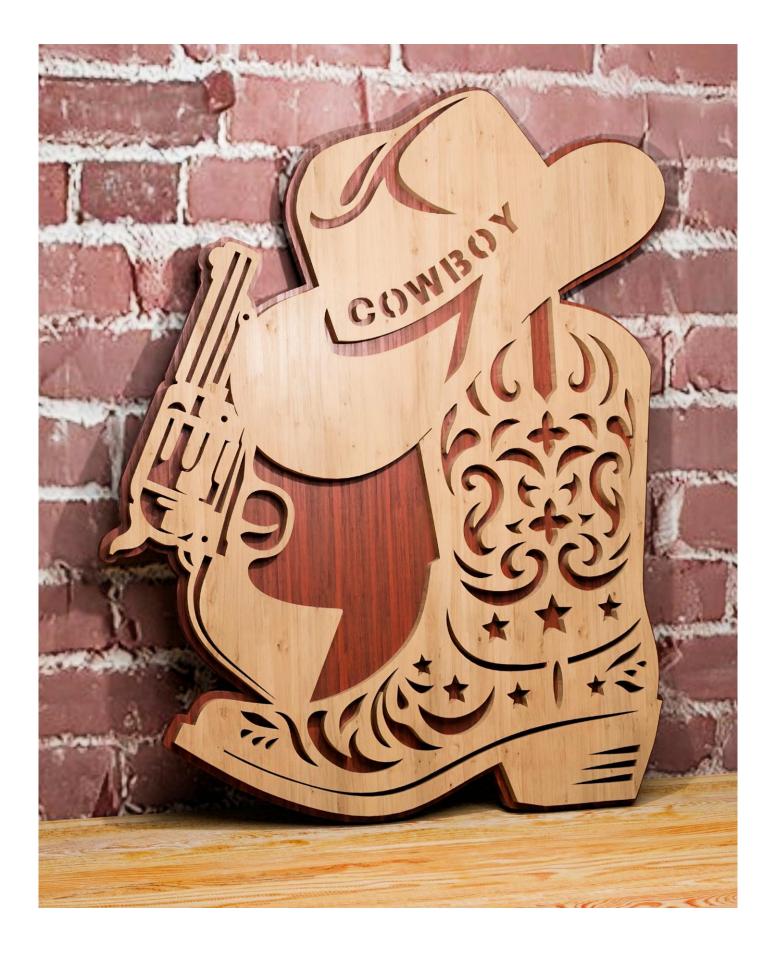

ple       | Booklet |   |  |
|------------------|---------------------|----------------|---------|---|--|
| 🔿 Fit            |                     |                |         |   |  |
| Actual size      | ◀                   | •              |         |   |  |
| Shrink oversized | d pages             |                |         |   |  |
| Custom Scale:    | 100 %               |                |         |   |  |
| Choose paper s   | ource by PDF page s | ize Pages to P | int     |   |  |
|                  |                     | All            |         | - |  |
|                  |                     | Current        | page    |   |  |
|                  |                     |                |         |   |  |
|                  |                     | Pages          | 1 - 34  |   |  |