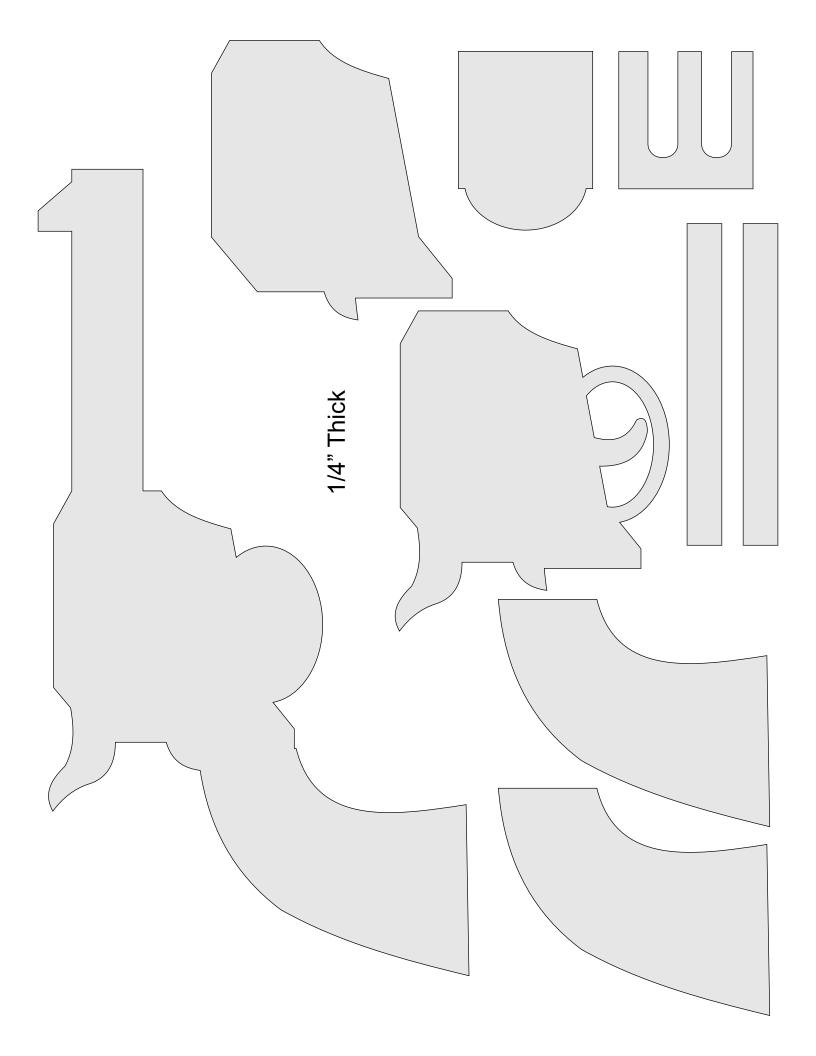

| Booklet |   |  |
|------------------|---------------------|----------------|---------|---|--|
| 🔿 Fit            |                     |                |         |   |  |
| Actual size      | ◀                   | •              |         |   |  |
| Shrink oversized | d pages             |                |         |   |  |
| Custom Scale:    | 100 %               |                |         |   |  |
| Choose paper s   | ource by PDF page s | ize Pages to P | int     |   |  |
|                  |                     | All            |         | - |  |
|                  |                     | Current        | page    |   |  |
|                  |                     |                |         |   |  |
|                  |                     | Pages          | 1 - 34  |   |  |













1/4" Thick