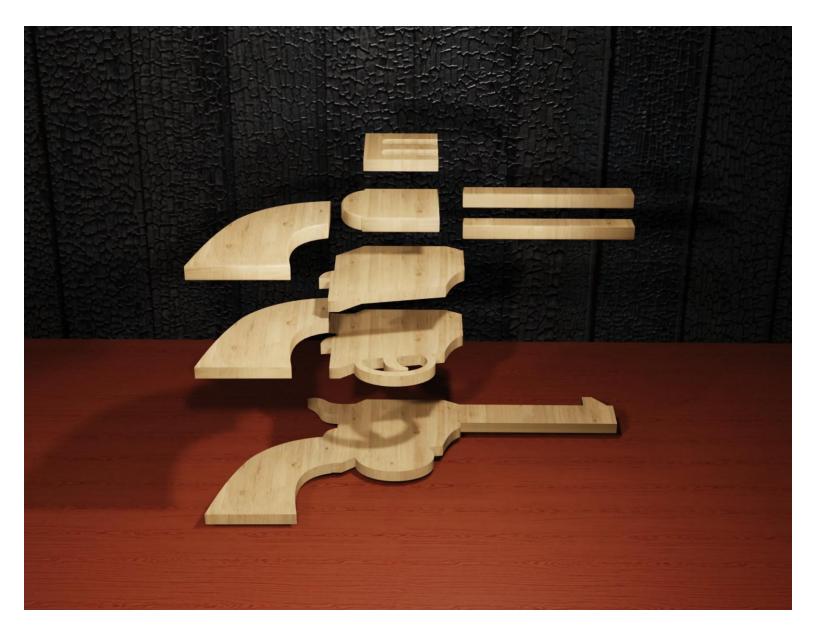

| Booklet |   |  |
|------------------|---------------------|----------------|---------|---|--|
| 🔿 Fit            |                     |                |         |   |  |
| Actual size      | ◀                   | •              |         |   |  |
| Shrink oversized | d pages             |                |         |   |  |
| Custom Scale:    | 100 %               |                |         |   |  |
| Choose paper s   | ource by PDF page s | ize Pages to P | int     |   |  |
|                  |                     | All            |         | - |  |
|                  |                     | Current        | page    |   |  |
|                  |                     |                |         |   |  |
|                  |                     | Pages          | 1 - 34  |   |  |













1/4" Thick