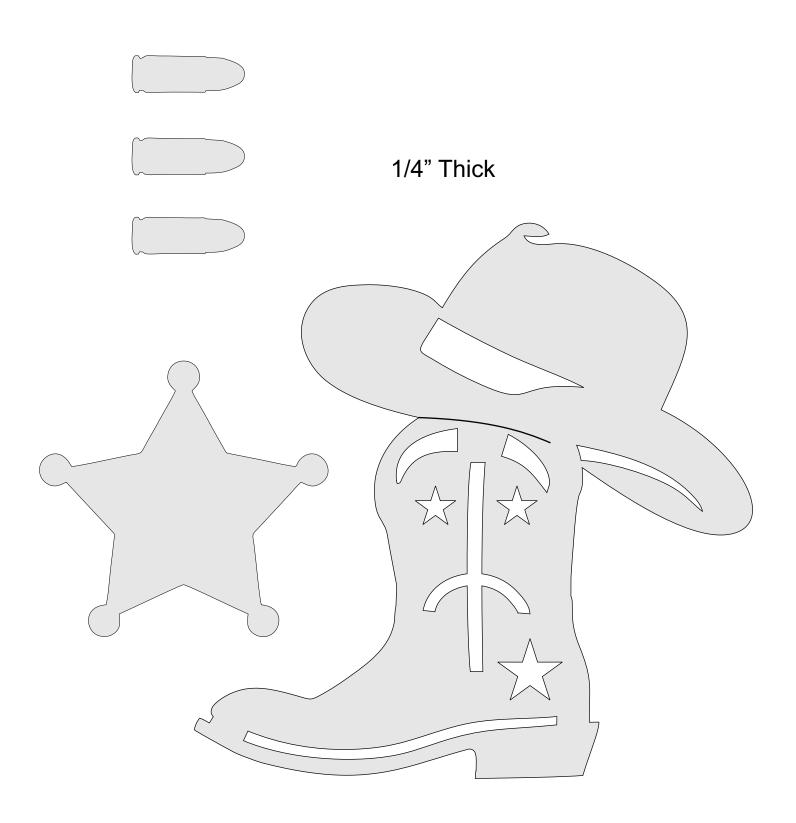

| Booklet |   |  |
|------------------|---------------------|----------------|---------|---|--|
| 🔿 Fit            |                     |                |         |   |  |
| Actual size      | ◀                   | •              |         |   |  |
| Shrink oversized | d pages             |                |         |   |  |
| Custom Scale:    | 100 %               |                |         |   |  |
| Choose paper s   | ource by PDF page s | ize Pages to P | int     |   |  |
|                  |                     | All            |         | - |  |
|                  |                     | Current        | page    |   |  |
|                  |                     |                |         |   |  |
|                  |                     | Pages          | 1 - 34  |   |  |













1/4" Thick