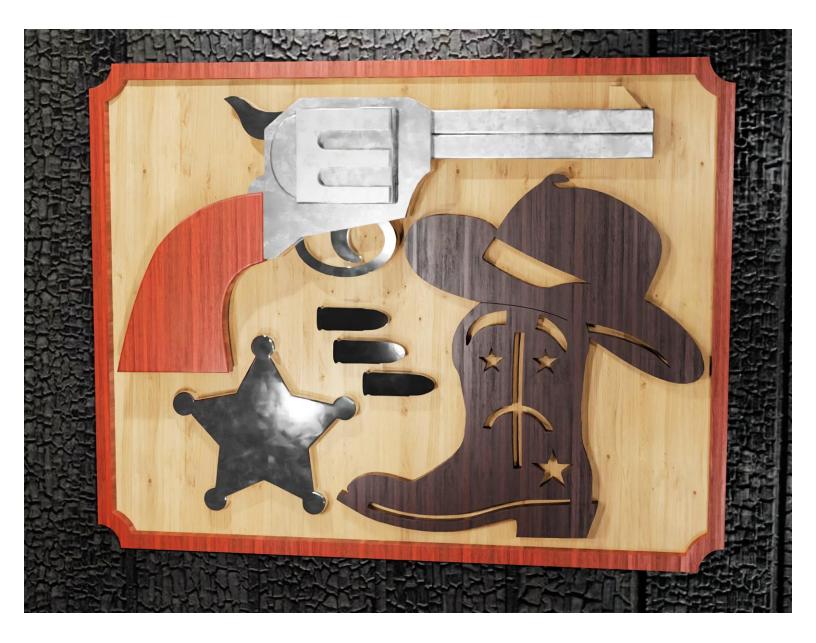

ple       | Booklet |   |  |
|------------------|---------------------|----------------|---------|---|--|
| 🔿 Fit            |                     |                |         |   |  |
| Actual size      | ◀                   | •              |         |   |  |
| Shrink oversized | d pages             |                |         |   |  |
| Custom Scale:    | 100 %               |                |         |   |  |
| Choose paper s   | ource by PDF page s | ize Pages to P | int     |   |  |
|                  |                     | All            |         | - |  |
|                  |                     | Current        | page    |   |  |
|                  |                     |                |         |   |  |
|                  |                     | Pages          | 1 - 34  |   |  |













1/4" Thick