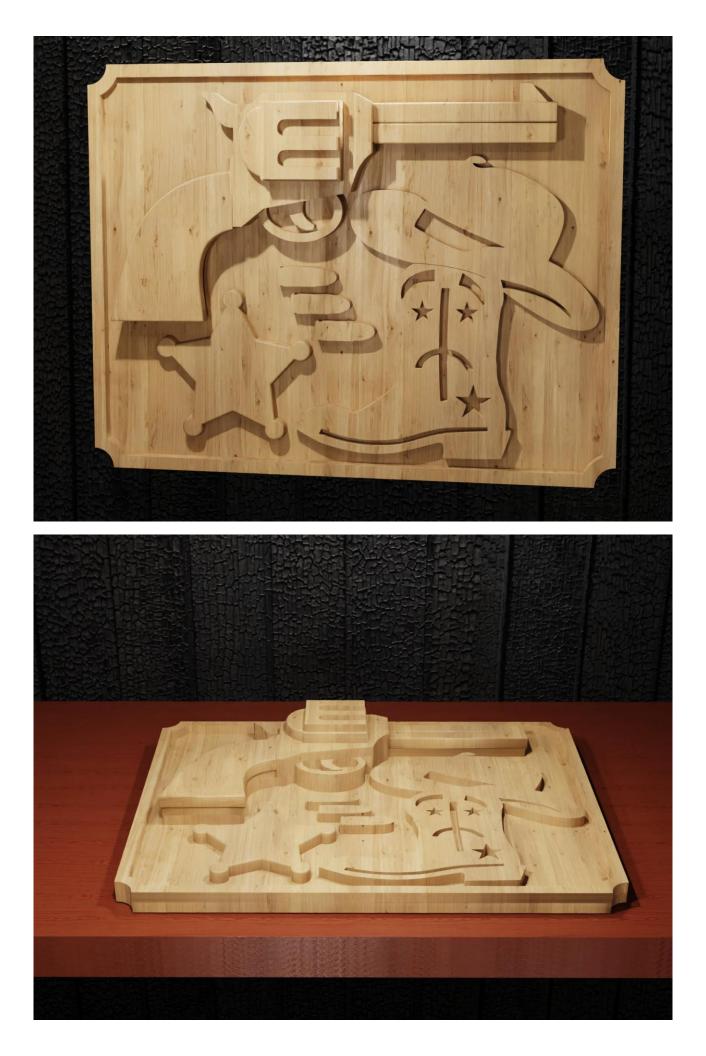

e       | Booklet |   |  |
|------------------|---------------------|----------------|---------|---|--|
| 🔿 Fit            |                     |                |         |   |  |
| Actual size      | ◀                   | •              |         |   |  |
| Shrink oversized | d pages             |                |         |   |  |
| Custom Scale:    | 100 %               |                |         |   |  |
| Choose paper s   | ource by PDF page s | ize Pages to P | int     |   |  |
|                  |                     | All            |         | - |  |
|                  |                     | Current        | page    |   |  |
|                  |                     |                |         |   |  |
|                  |                     | Pages          | 1 - 34  |   |  |













1/4" Thick