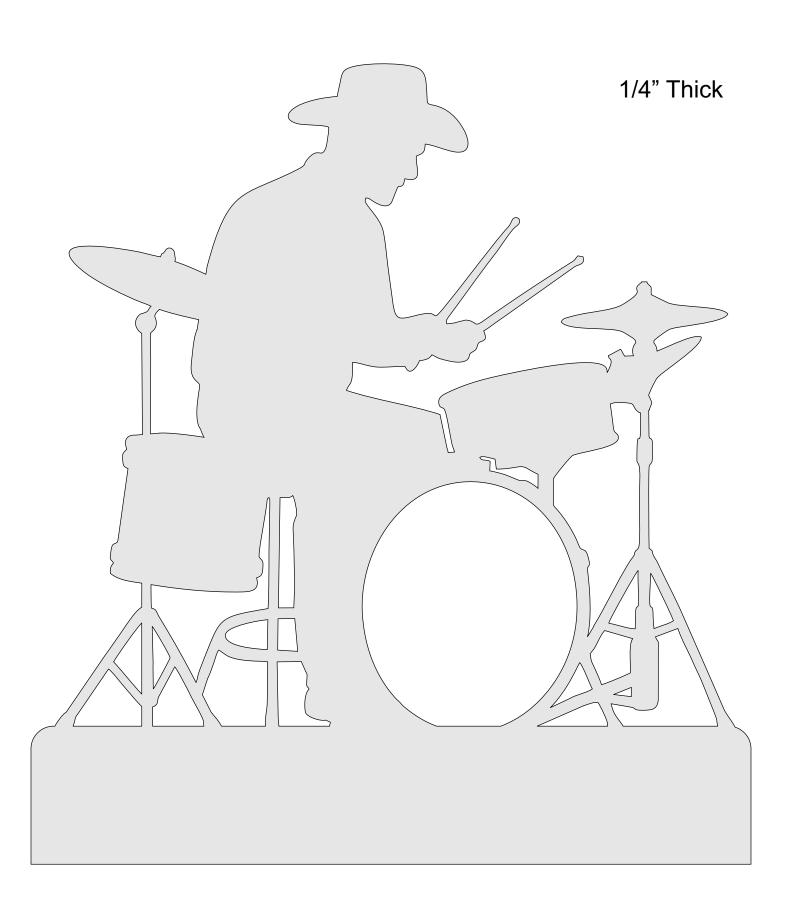

ve ink by not printing the title/instruction pages.

## **Printing Instructions**











| 1/4" Thick |  |
|------------|--|
| Ö          |  |
| · <b>=</b> |  |
| 亡          |  |
| _          |  |
| R .        |  |
| 4          |  |
| <b>=</b>   |  |
| •          |  |
|            |  |
|            |  |
|            |  |
|            |  |
|            |  |
|            |  |
|            |  |
|            |  |
|            |  |
|            |  |
|            |  |
|            |  |
|            |  |
|            |  |
|            |  |
|            |  |
|            |  |
|            |  |
|            |  |
|            |  |
|            |  |
|            |  |
|            |  |
|            |  |
|            |  |
|            |  |
|            |  |
|            |  |
|            |  |









| 1/4" Thick |  |
|------------|--|
|            |  |
|            |  |