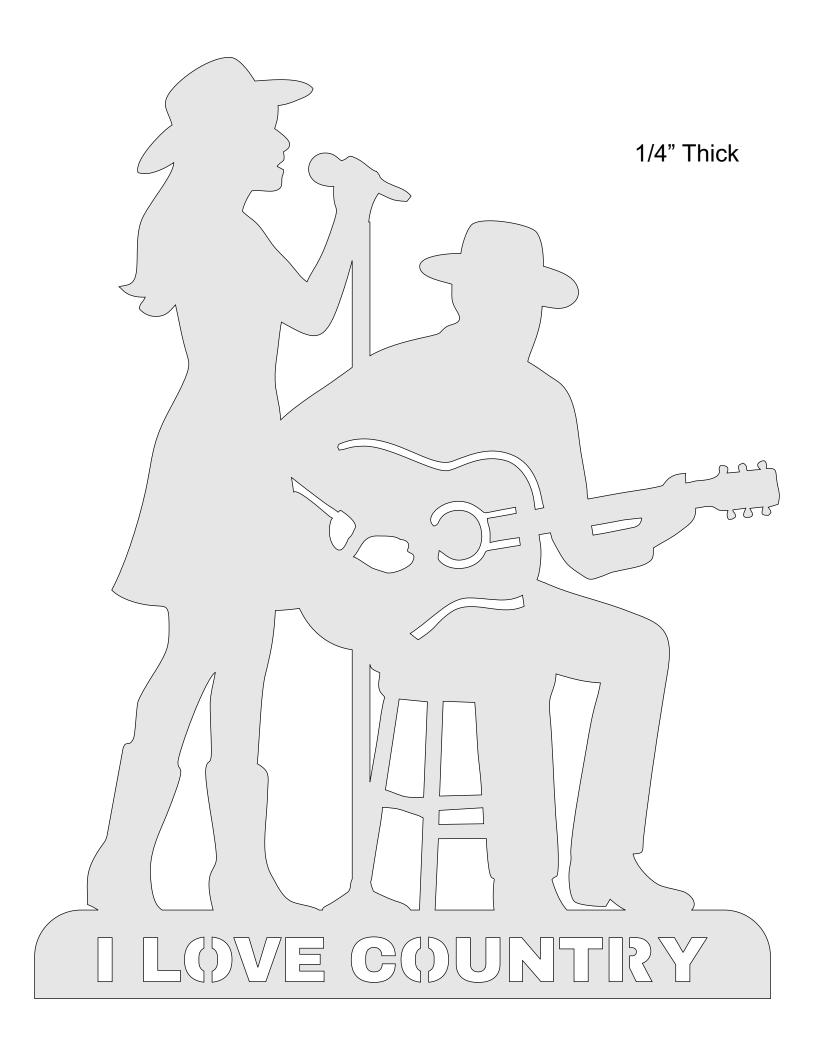

## **Printing Instructions**

| 1/4" Thick |  |
|------------|--|
| Ö          |  |
| · <b>=</b> |  |
| 亡          |  |
| _          |  |
| R .        |  |
| 4          |  |
| <b>=</b>   |  |
| •          |  |
|            |  |
|            |  |
|            |  |
|            |  |
|            |  |
|            |  |
|            |  |
|            |  |
|            |  |
|            |  |
|            |  |
|            |  |
|            |  |
|            |  |
|            |  |
|            |  |
|            |  |
|            |  |
|            |  |
|            |  |
|            |  |
|            |  |
|            |  |
|            |  |
|            |  |
|            |  |
|            |  |
|            |  |
|            |  |