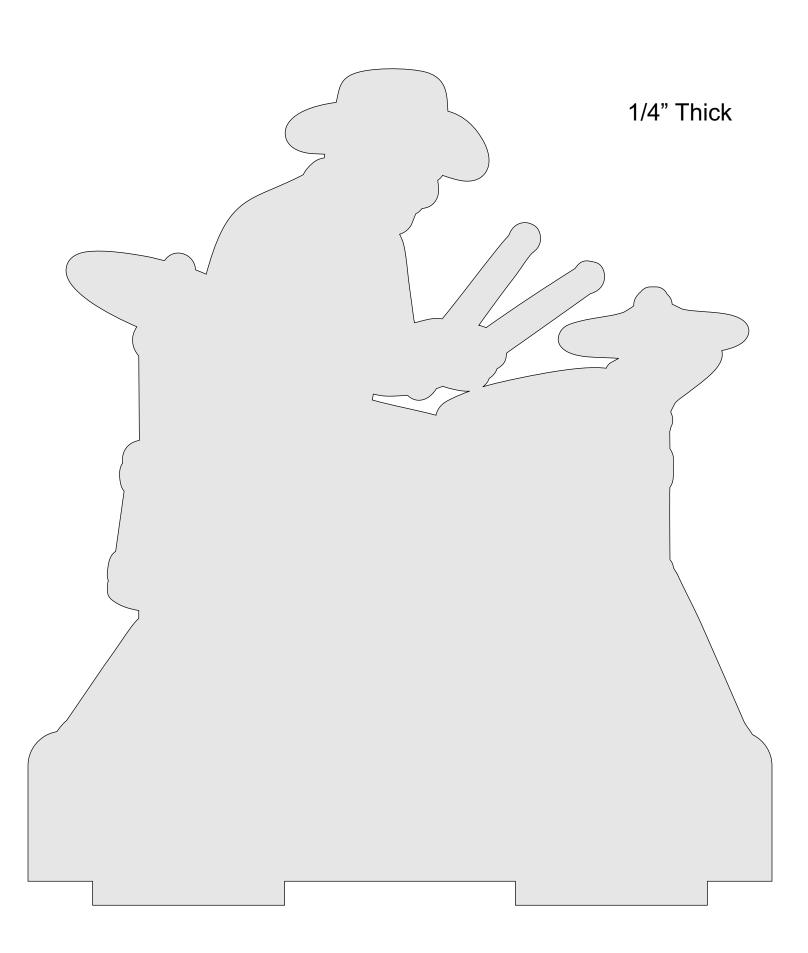

ink by not printing the title/instruction pages.

## **Printing Instructions**











| 1/4" Thick |  |
|------------|--|
| Ö          |  |
| · <b>=</b> |  |
| 亡          |  |
| _          |  |
| R .        |  |
| 4          |  |
| <b>=</b>   |  |
| •          |  |
|            |  |
|            |  |
|            |  |
|            |  |
|            |  |
|            |  |
|            |  |
|            |  |
|            |  |
|            |  |
|            |  |
|            |  |
|            |  |
|            |  |
|            |  |
|            |  |
|            |  |
|            |  |
|            |  |
|            |  |
|            |  |
|            |  |
|            |  |
|            |  |
|            |  |
|            |  |
|            |  |
|            |  |
|            |  |









| 1/4" Thick |  |
|------------|--|
|            |  |
|            |  |