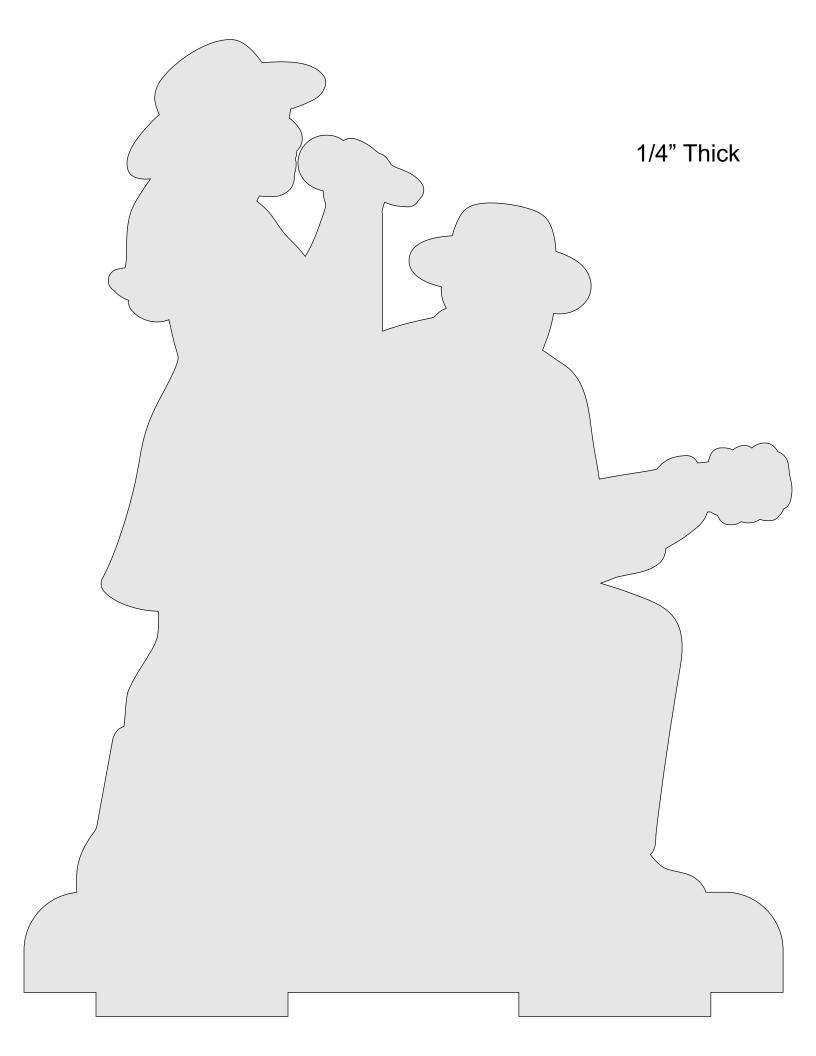

## **Printing Instructions**

| 1/4" Thick |  |
|------------|--|
| Ö          |  |
| · <b>=</b> |  |
| 亡          |  |
| _          |  |
| R .        |  |
| 4          |  |
| <b>=</b>   |  |
| •          |  |
|            |  |
|            |  |
|            |  |
|            |  |
|            |  |
|            |  |
|            |  |
|            |  |
|            |  |
|            |  |
|            |  |
|            |  |
|            |  |
|            |  |
|            |  |
|            |  |
|            |  |
|            |  |
|            |  |
|            |  |
|            |  |
|            |  |
|            |  |
|            |  |
|            |  |
|            |  |
|            |  |
|            |  |
|            |  |