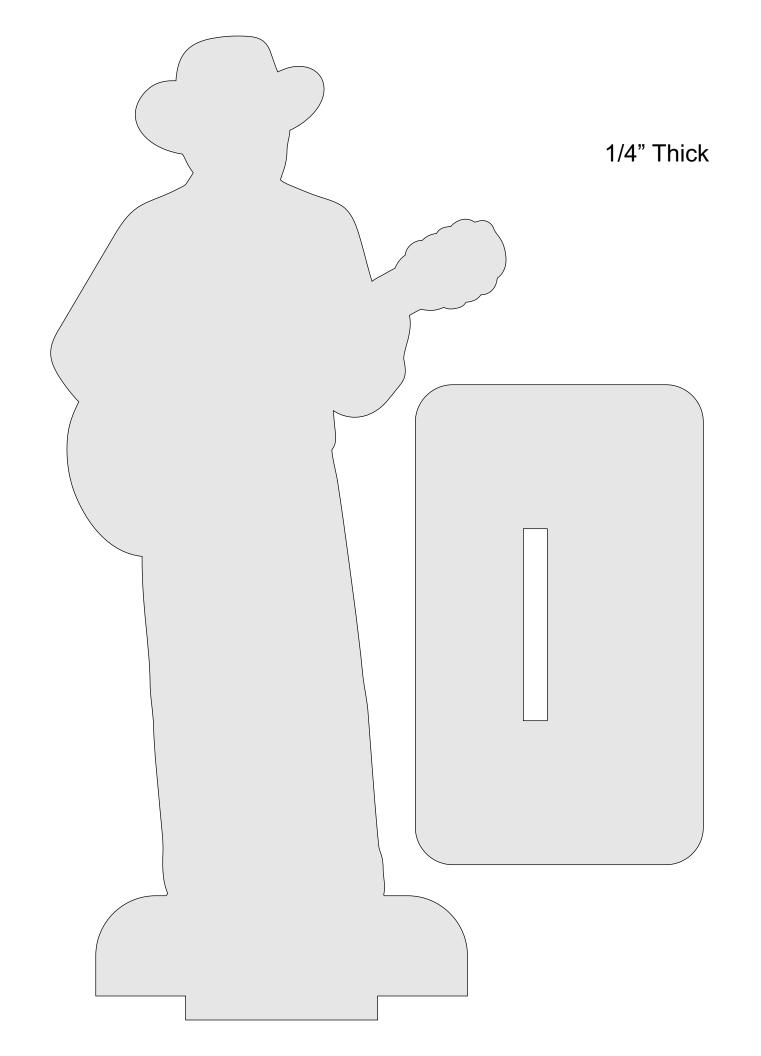

## **Printing Instructions**

| 1/4" Thick |  |
|------------|--|
| Ö          |  |
| · <b>=</b> |  |
| 亡          |  |
| _          |  |
| R .        |  |
| 4          |  |
| <b>=</b>   |  |
| •          |  |
|            |  |
|            |  |
|            |  |
|            |  |
|            |  |
|            |  |
|            |  |
|            |  |
|            |  |
|            |  |
|            |  |
|            |  |
|            |  |
|            |  |
|            |  |
|            |  |
|            |  |
|            |  |
|            |  |
|            |  |
|            |  |
|            |  |
|            |  |
|            |  |
|            |  |
|            |  |
|            |  |
|            |  |
|            |  |