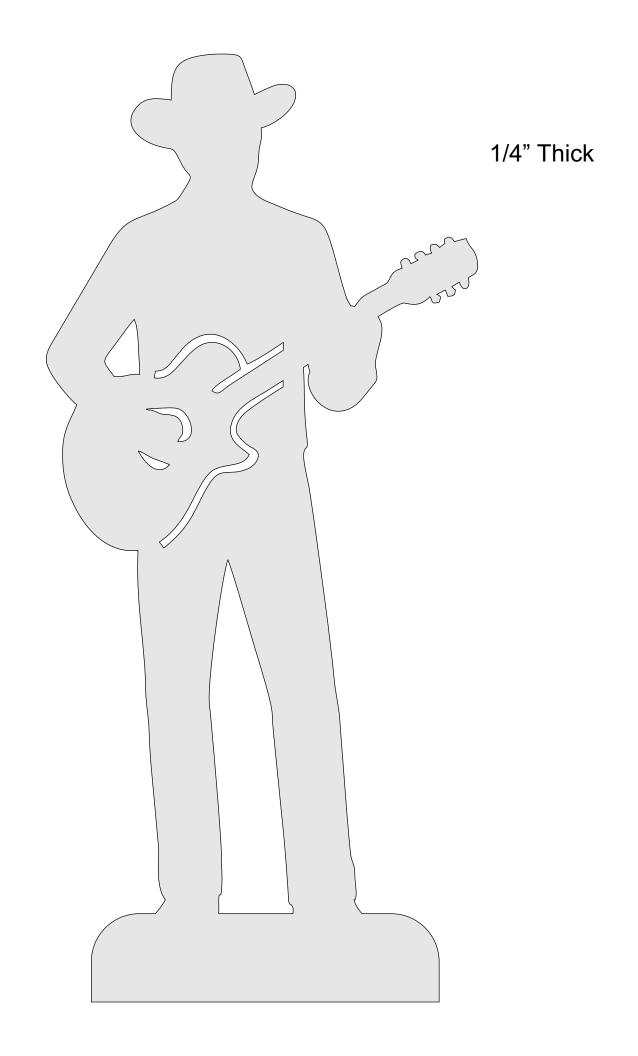

p save ink by not printing the title/instruction pages.

## **Printing Instructions**











| 1/4" Thick |  |
|------------|--|
| Ö          |  |
| · <b>=</b> |  |
| 亡          |  |
| _          |  |
| R .        |  |
| 4          |  |
| <b>=</b>   |  |
| •          |  |
|            |  |
|            |  |
|            |  |
|            |  |
|            |  |
|            |  |
|            |  |
|            |  |
|            |  |
|            |  |
|            |  |
|            |  |
|            |  |
|            |  |
|            |  |
|            |  |
|            |  |
|            |  |
|            |  |
|            |  |
|            |  |
|            |  |
|            |  |
|            |  |
|            |  |
|            |  |
|            |  |
|            |  |
|            |  |









| 1/4" Thick |  |
|------------|--|
|            |  |
|            |  |