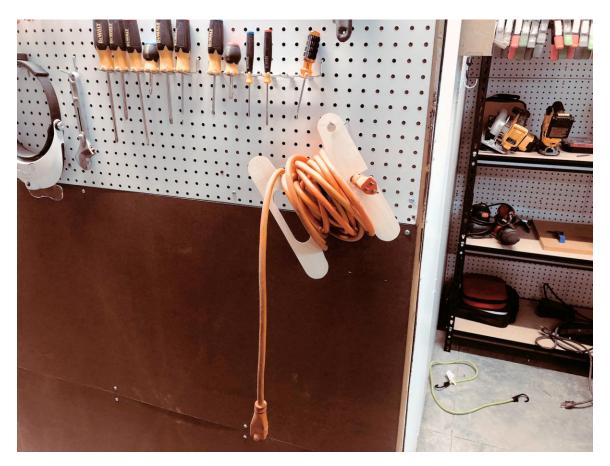

et |   |  |
|------------------|---------------------|----------------|---------|---|--|
| 🔿 Fit            |                     |                |         |   |  |
| Actual size      | ◀                   | •              |         |   |  |
| Shrink oversized | d pages             |                |         |   |  |
| Custom Scale:    | 100 %               |                |         |   |  |
| Choose paper s   | ource by PDF page s | ize Pages to P | int     |   |  |
|                  |                     | All            |         | - |  |
|                  |                     | Current        | page    |   |  |
|                  |                     |                |         |   |  |
|                  |                     | Pages          | 1 - 34  |   |  |

### Cord Wrap