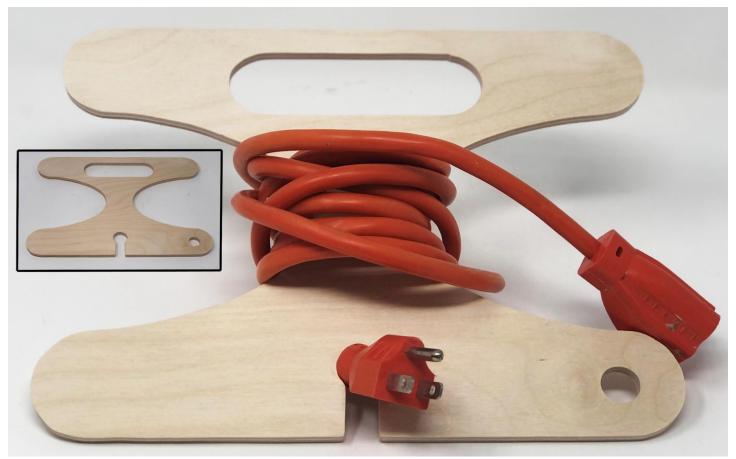

klet |   |  |
|------------------|---------------------|----------------|---------|---|--|
| 🔿 Fit            |                     |                |         |   |  |
| Actual size      | ◀                   | •              |         |   |  |
| Shrink oversized | d pages             |                |         |   |  |
| Custom Scale:    | 100 %               |                |         |   |  |
| Choose paper s   | ource by PDF page s | ize Pages to P | int     |   |  |
|                  |                     | All            |         | - |  |
|                  |                     | Current        | page    |   |  |
|                  |                     |                |         |   |  |
|                  |                     | Pages          | 1 - 34  |   |  |

### Cord Wrap