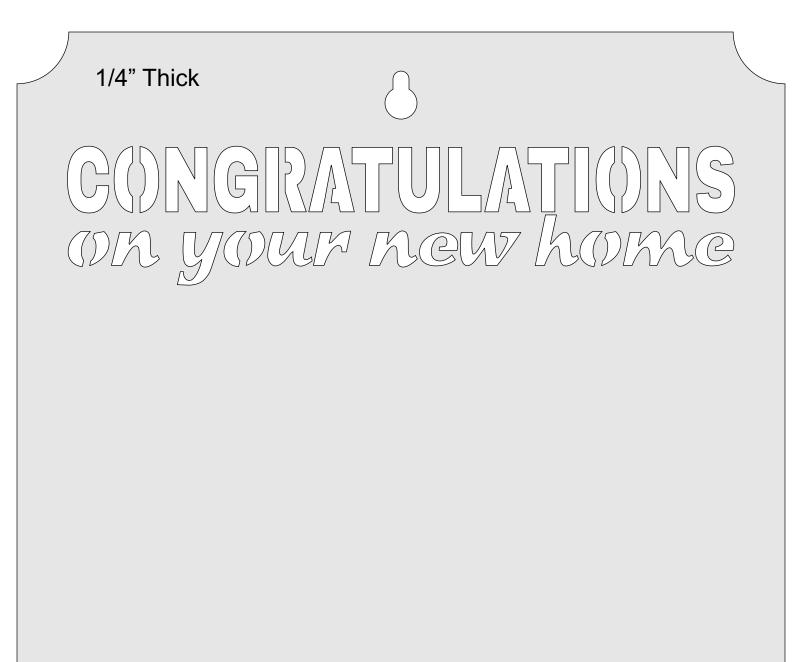

|  |
|------------------|---------------------|------------------|---------|--|
| 🔿 Fit            |                     |                  |         |  |
| Actual size      | ◀───                | -                |         |  |
| Shrink oversized | d pages             |                  |         |  |
| Custom Scale:    | 100 %               |                  |         |  |
| Choose paper s   | ource by PDF page s | size Pages to Pr | nt      |  |
|                  |                     | All              |         |  |
|                  |                     | O Current p      | age     |  |
|                  |                     | Current          | -9-     |  |
|                  |                     | O Current        | -       |  |

Congratulations on your new home.