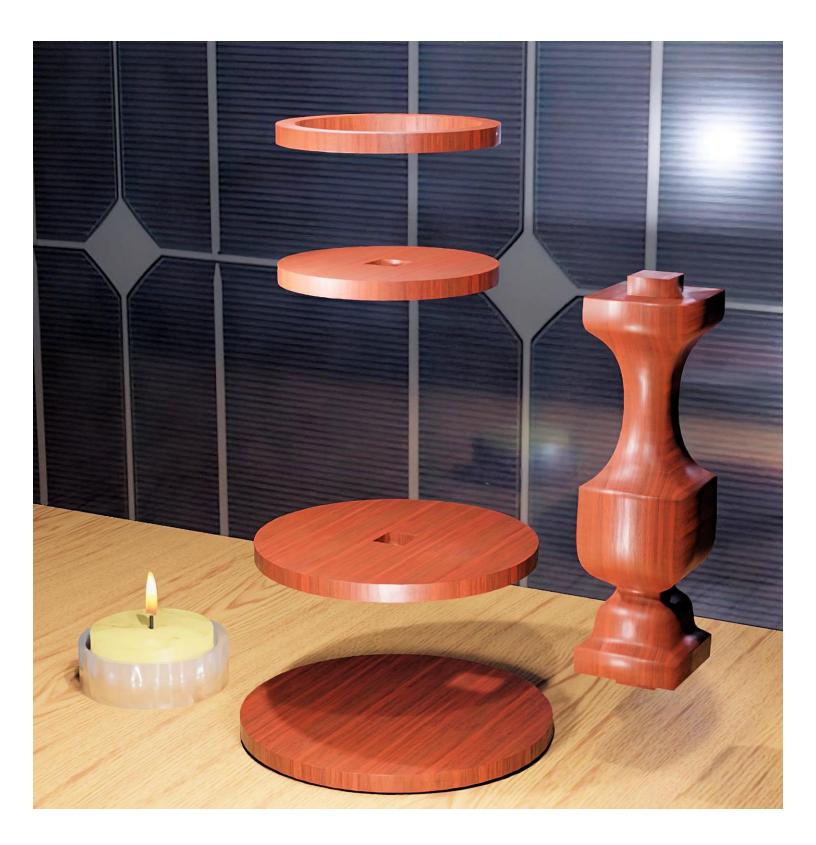

---------------|---------------------|----------------|---------|---|--|
| 🔿 Fit            |                     |                |         |   |  |
| Actual size      | ◀                   | •              |         |   |  |
| Shrink oversized | d pages             |                |         |   |  |
| Custom Scale:    | 100 %               |                |         |   |  |
| Choose paper s   | ource by PDF page s | ize Pages to P | int     |   |  |
|                  |                     | All            |         | - |  |
|                  |                     | Current        | page    |   |  |
|                  |                     |                |         |   |  |
|                  |                     | Pages          | 1 - 34  |   |  |

### Compound Cut Candle Stand