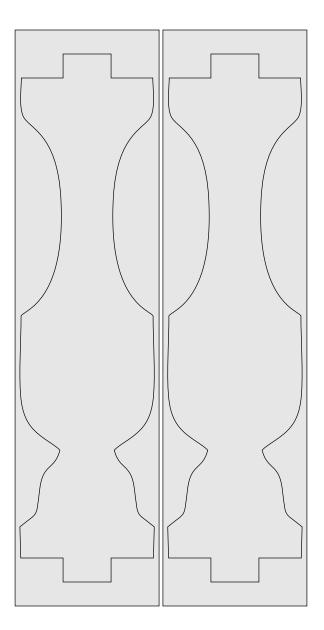

-------------|---------------------|----------------|---------|---|--|
| 🔿 Fit            |                     |                |         |   |  |
| Actual size      | ◀                   | •              |         |   |  |
| Shrink oversized | d pages             |                |         |   |  |
| Custom Scale:    | 100 %               |                |         |   |  |
| Choose paper s   | ource by PDF page s | ize Pages to P | int     |   |  |
|                  |                     | All            |         | - |  |
|                  |                     | Current        | page    |   |  |
|                  |                     |                |         |   |  |
|                  |                     | Pages          | 1 - 34  |   |  |

### Compound Cut Candle Stand