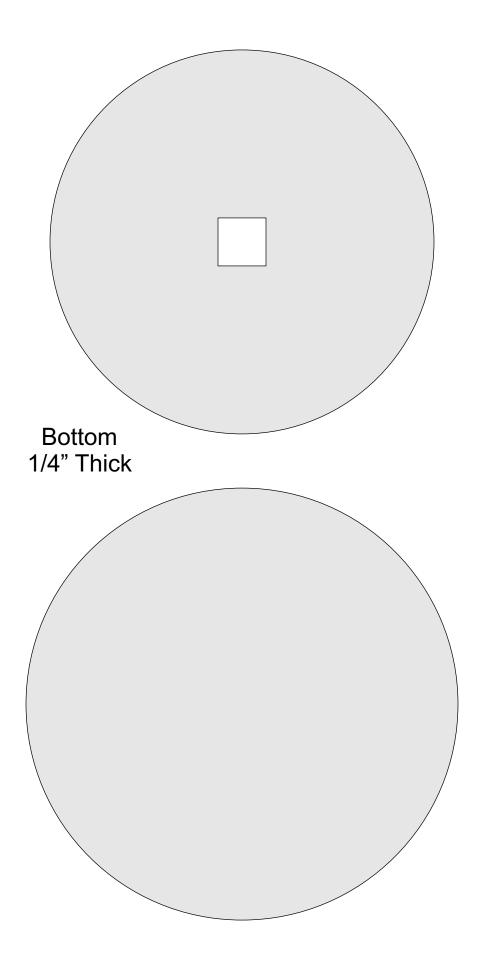

---------|---------------------|----------------|---------|---|--|
| 🔿 Fit            |                     |                |         |   |  |
| Actual size      | ◀                   | •              |         |   |  |
| Shrink oversized | d pages             |                |         |   |  |
| Custom Scale:    | 100 %               |                |         |   |  |
| Choose paper s   | ource by PDF page s | ize Pages to P | int     |   |  |
|                  |                     | All            |         | - |  |
|                  |                     | Current        | page    |   |  |
|                  |                     |                |         |   |  |
|                  |                     | Pages          | 1 - 34  |   |  |

### Compound Cut Candle Stand