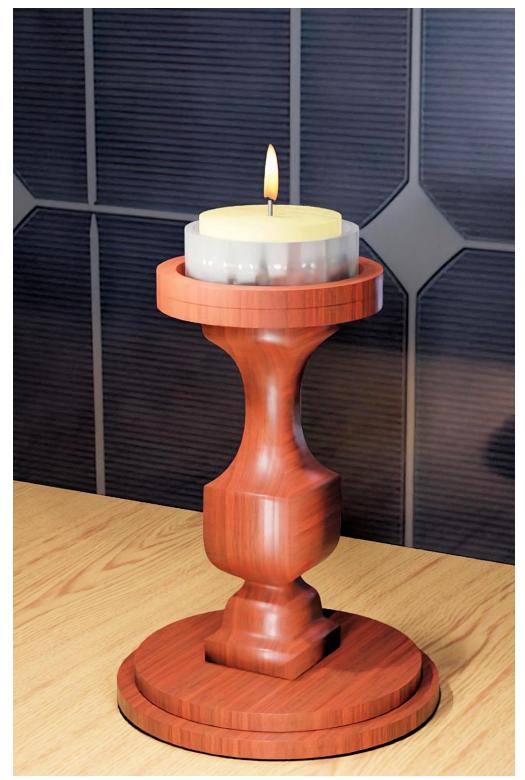

-----------------|---------------------|----------------|---------|---|--|
| 🔿 Fit            |                     |                |         |   |  |
| Actual size      | ◀                   | •              |         |   |  |
| Shrink oversized | d pages             |                |         |   |  |
| Custom Scale:    | 100 %               |                |         |   |  |
| Choose paper s   | ource by PDF page s | ize Pages to P | int     |   |  |
|                  |                     | All            |         | - |  |
|                  |                     | Current        | page    |   |  |
|                  |                     |                |         |   |  |
|                  |                     | Pages          | 1 - 34  |   |  |

### Compound Cut Candle Stand