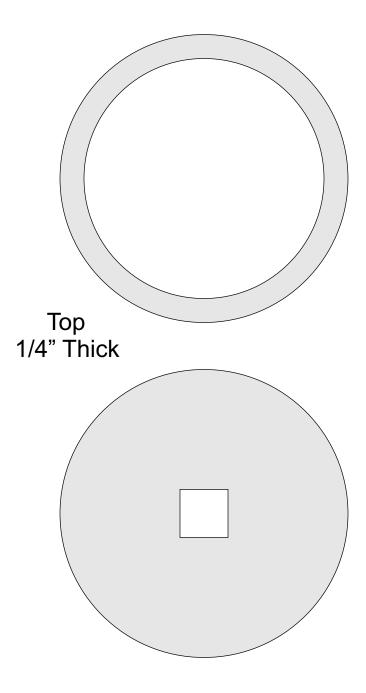

-----------|---------------------|----------------|---------|---|--|
| 🔿 Fit            |                     |                |         |   |  |
| Actual size      | ◀                   | •              |         |   |  |
| Shrink oversized | d pages             |                |         |   |  |
| Custom Scale:    | 100 %               |                |         |   |  |
| Choose paper s   | ource by PDF page s | ize Pages to P | int     |   |  |
|                  |                     | All            |         | - |  |
|                  |                     | Current        | page    |   |  |
|                  |                     |                |         |   |  |
|                  |                     | Pages          | 1 - 34  |   |  |

### Compound Cut Candle Stand