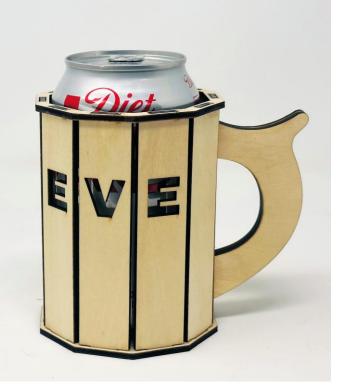

#### Custom Name Can Koozie

I included slats for each letter of the alphabet. You have up to 9 open slats to customize the koozie. One slat is reserved for the handle.

All parts are 1/8" thick.

Glue these to each side of the handle to make it thicker.