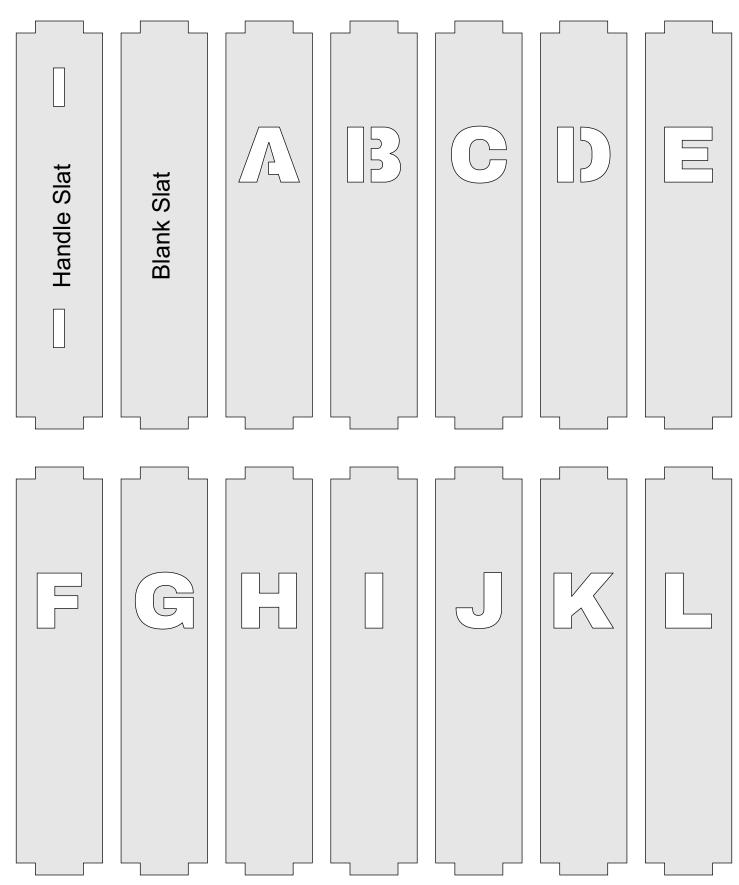

#### Custom Name Can Koozie

I included slats for each letter of the alphabet. You have up to 9 open slats to customize the koozie. One slat is reserved for the handle.

All parts are 1/8" thick.

Glue these to each side of the handle to make it thicker.