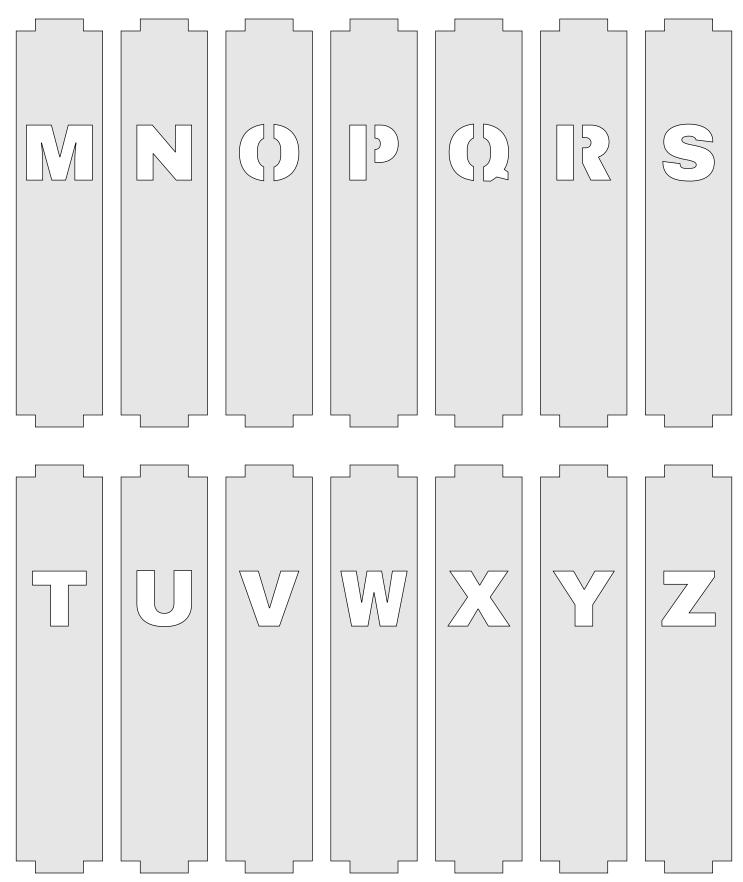

#### Custom Name Can Koozie

I included slats for each letter of the alphabet. You have up to 9 open slats to customize the koozie. One slat is reserved for the handle.

All parts are 1/8" thick.

Glue these to each side of the handle to make it thicker.