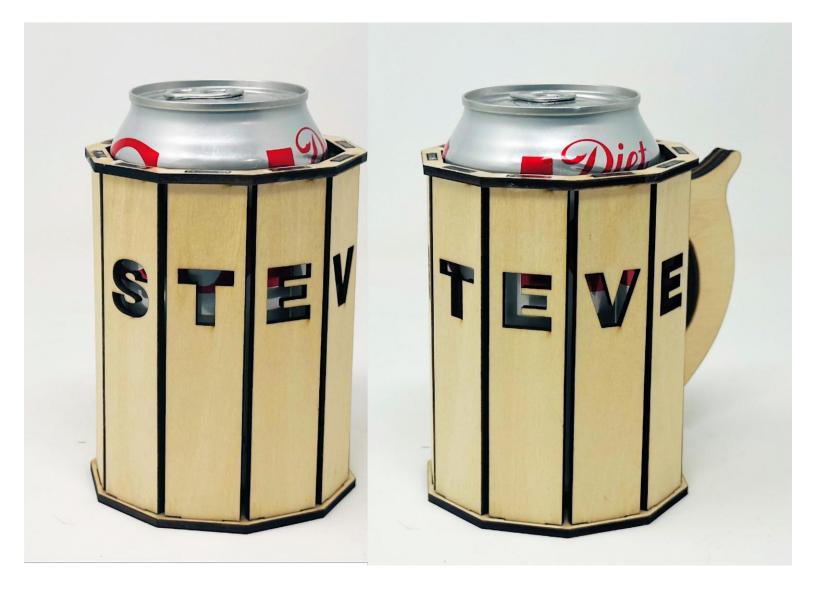

#### Custom Name Can Koozie

I included slats for each letter of the alphabet. You have up to 9 open slats to customize the koozie. One slat is reserved for the handle.

All parts are 1/8" thick.

Glue these to each side of the handle to make it thicker.