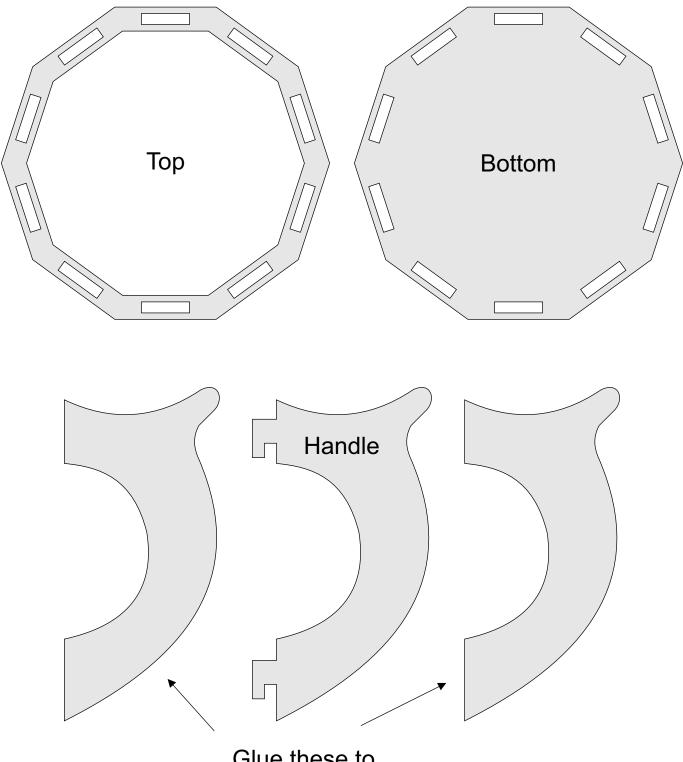

#### Custom Name Can Koozie

I included slats for each letter of the alphabet. You have up to 9 open slats to customize the koozie. One slat is reserved for the handle.

All parts are 1/8" thick.

Glue these to each side of the handle to make it thicker.

#### All parts are 1/8" thick.

All parts are 1/8" thick.