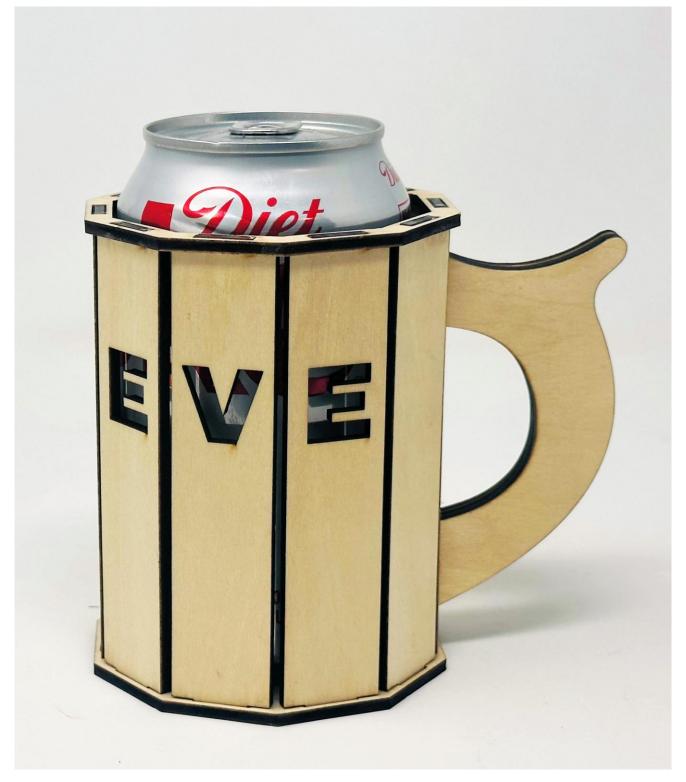

#### Custom Name Can Koozie

I included slats for each letter of the alphabet. You have up to 9 open slats to customize the koozie. One slat is reserved for the handle.

All parts are 1/8" thick.

Glue these to each side of the handle to make it thicker.