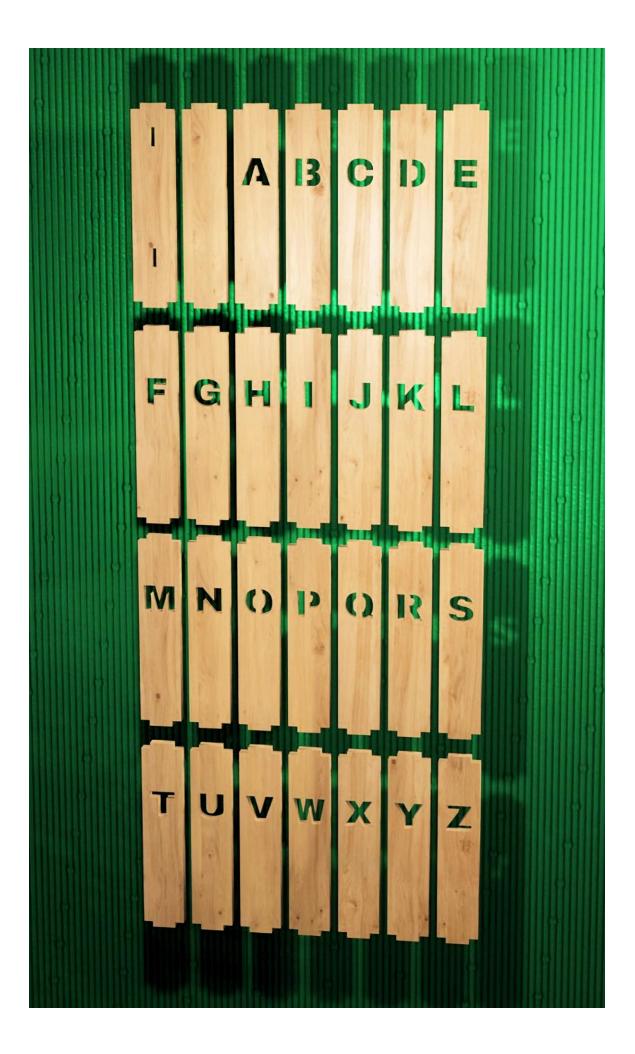

#### Custom Name Can Koozie

I included slats for each letter of the alphabet. You have up to 9 open slats to customize the koozie. One slat is reserved for the handle.

All parts are 1/8" thick.

Glue these to each side of the handle to make it thicker.