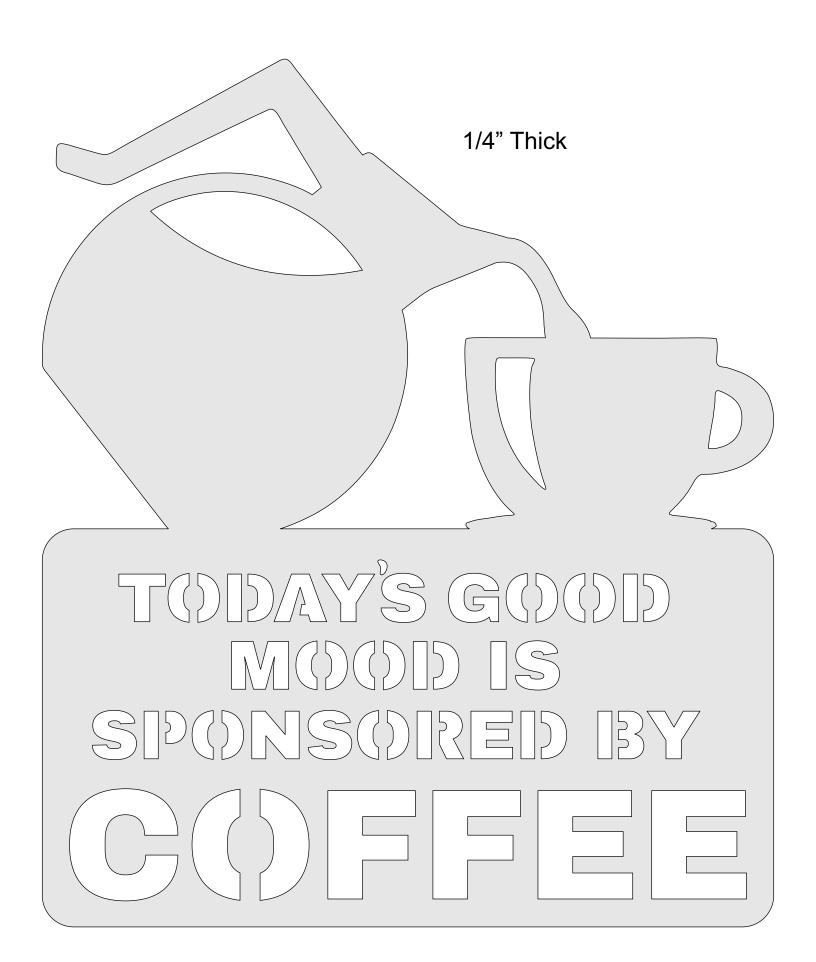

ed and given to others provided the entire book is kept intact. You may not sell the pattern or include it in another commercial package of any type.

Steve Good retains the right to the pattern. If you have any questions about the use of this pattern please contact me at steve@stevedgood.com

When printing this pattern it is important to print it full size. When you bring up the print dialog box look in the "Page Sizing & Handling" section. Make sure the "Actual Size" is selected before you hit print.

You also only need to print the page/s you need. After the print dialog opens look for the "Pages to Print" section. You can print the current page or a range of pages. This will help save ink by not printing the title/instruction pages.

## **Printing Instructions**





## Coffee Sign