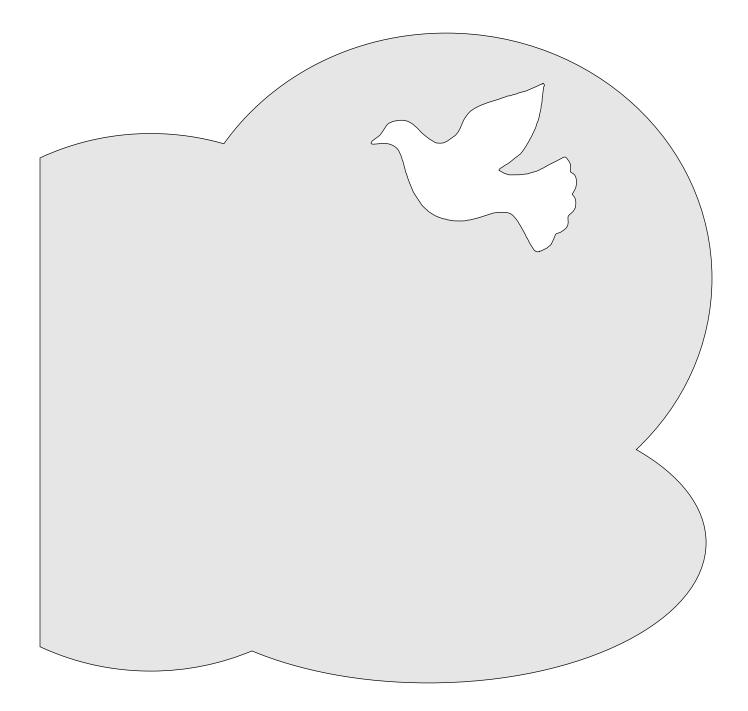

#### Name Clouds

5 cloud shapes(Large and Small) and 3 character sizes. You do not need to use the included character patterns. Print your own font at the size you need.

2 inch letters.

1/4" Thick

1/4" Thick