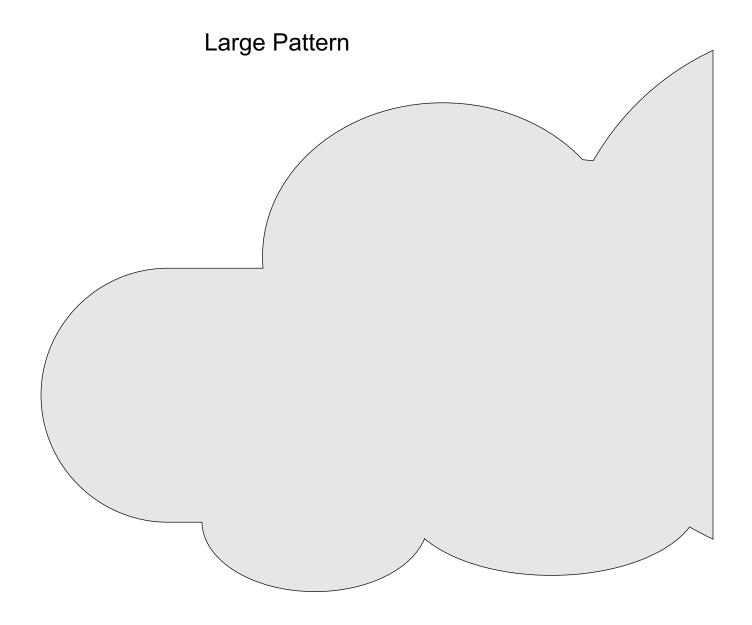

#### Name Clouds

5 cloud shapes(Large and Small) and 3 character sizes. You do not need to use the included character patterns. Print your own font at the size you need.

2 inch letters.

1/4" Thick

1/4" Thick