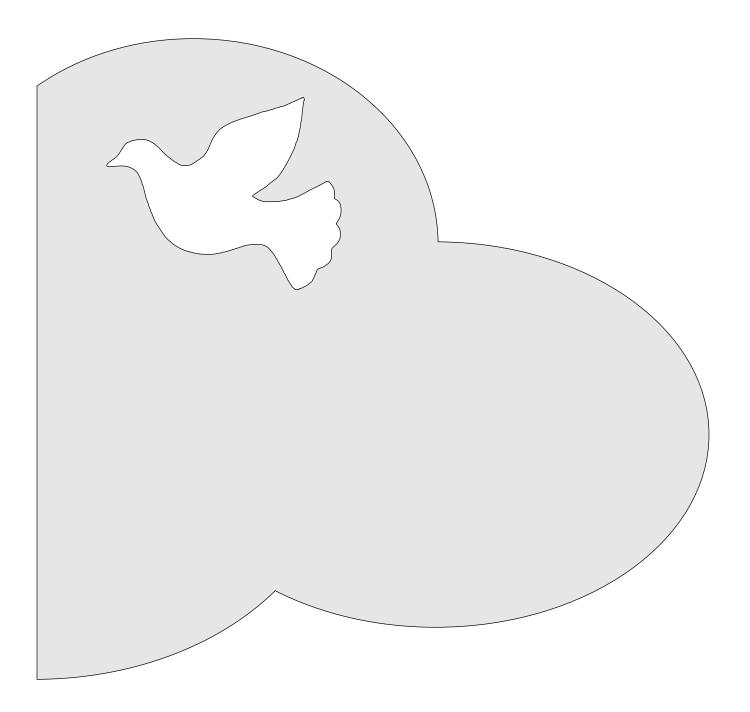

#### Name Clouds

5 cloud shapes(Large and Small) and 3 character sizes. You do not need to use the included character patterns. Print your own font at the size you need.

2 inch letters.

1/4" Thick

1/4" Thick