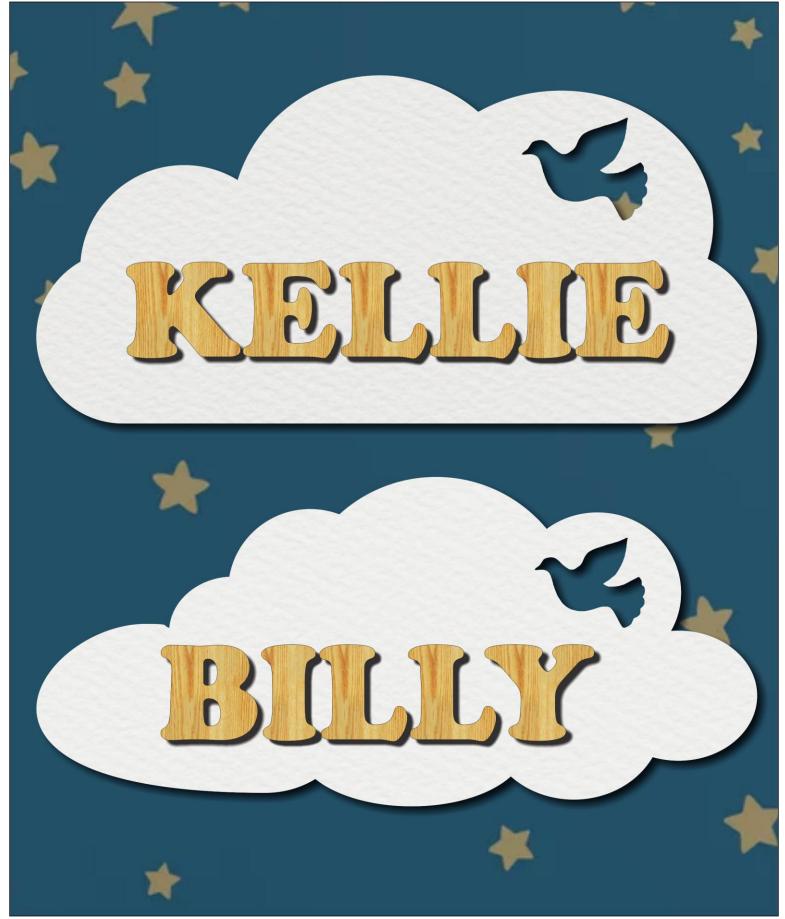

#### Name Clouds

5 cloud shapes(Large and Small) and 3 character sizes. You do not need to use the included character patterns. Print your own font at the size you need.

2 inch letters.

1/4" Thick

1/4" Thick

#### 1.5 inch letters

1/4" Thick