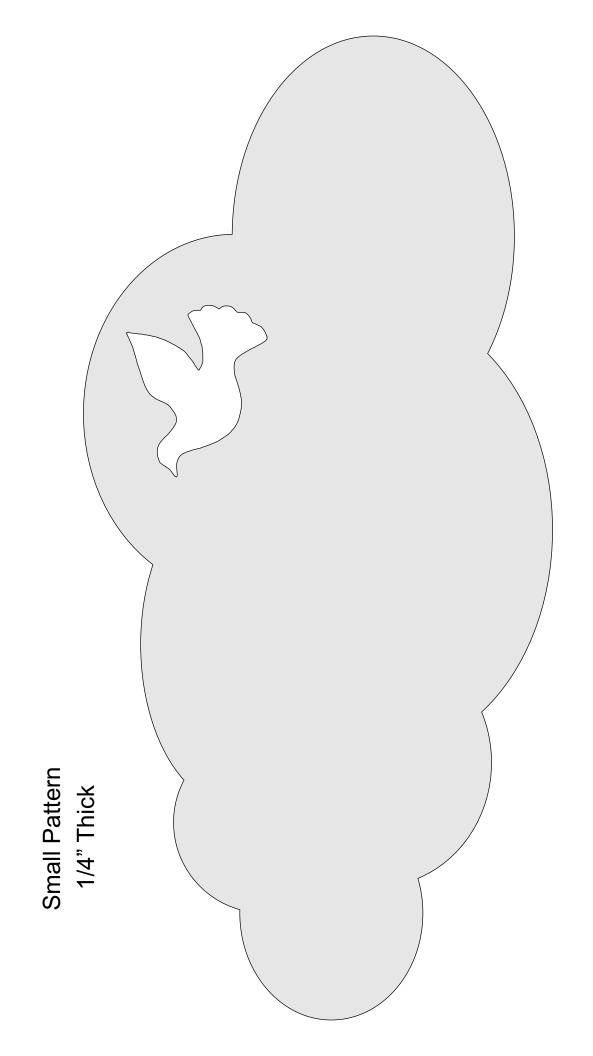

#### Name Clouds

5 cloud shapes(Large and Small) and 3 character sizes. You do not need to use the included character patterns. Print your own font at the size you need.

2 inch letters.

1/4" Thick

1/4" Thick