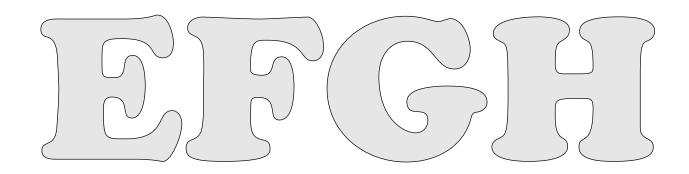

#### Name Clouds

5 cloud shapes(Large and Small) and 3 character sizes. You do not need to use the included character patterns. Print your own font at the size you need.

2 inch letters.

1/4" Thick

1/4" Thick