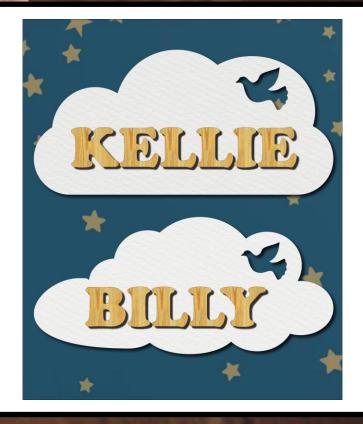

#### Name Clouds

5 cloud shapes(Large and Small) and 3 character sizes. You do not need to use the included character patterns. Print your own font at the size you need.

2 inch letters.

1/4" Thick

1/4" Thick

#### 1.5 inch letters

1/4" Thick