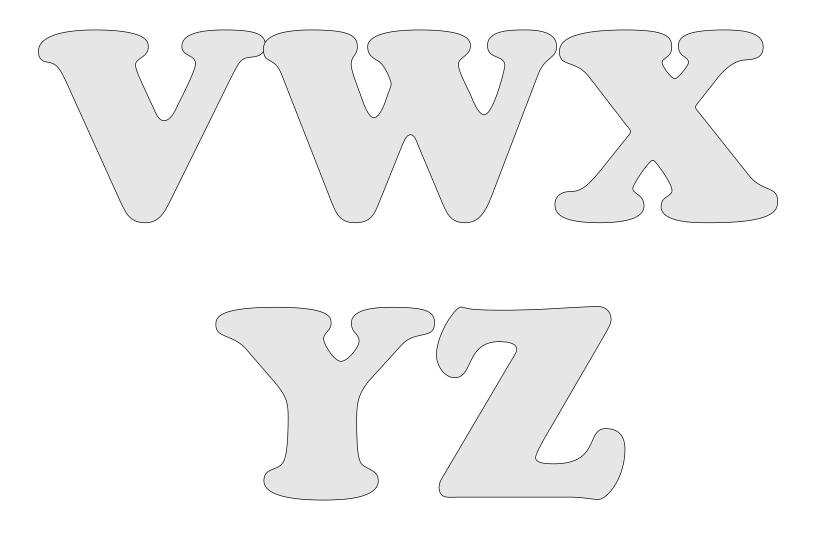

#### Name Clouds

5 cloud shapes(Large and Small) and 3 character sizes. You do not need to use the included character patterns. Print your own font at the size you need.

2 inch letters.

1/4" Thick

1/4" Thick