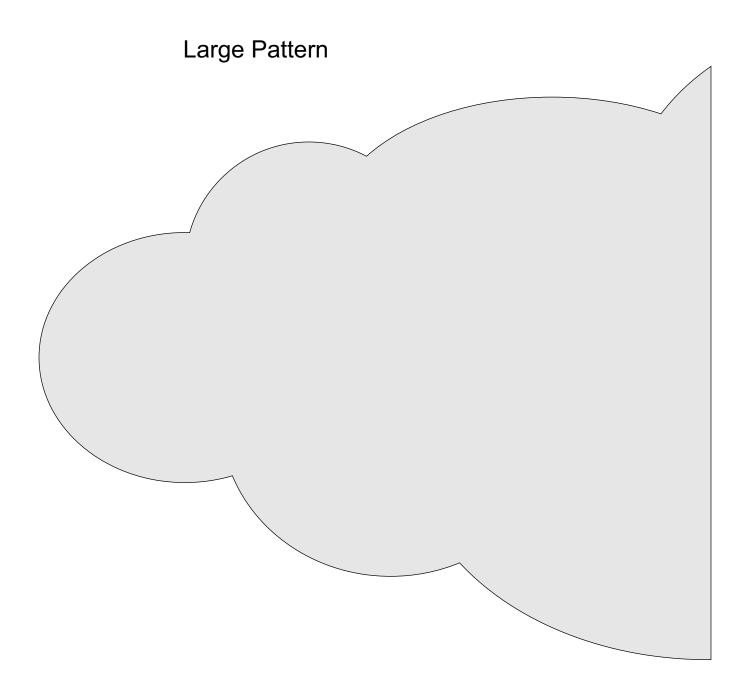

#### Name Clouds

5 cloud shapes(Large and Small) and 3 character sizes. You do not need to use the included character patterns. Print your own font at the size you need.

2 inch letters.

1/4" Thick

1/4" Thick