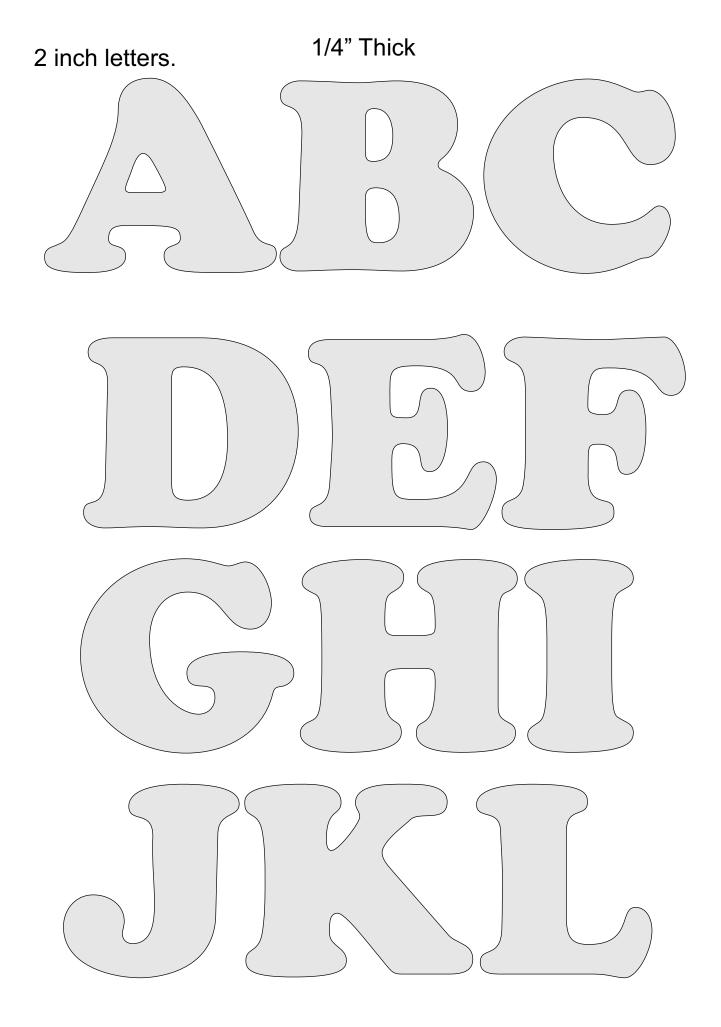

#### Name Clouds

5 cloud shapes(Large and Small) and 3 character sizes. You do not need to use the included character patterns. Print your own font at the size you need.

2 inch letters.

1/4" Thick

1/4" Thick