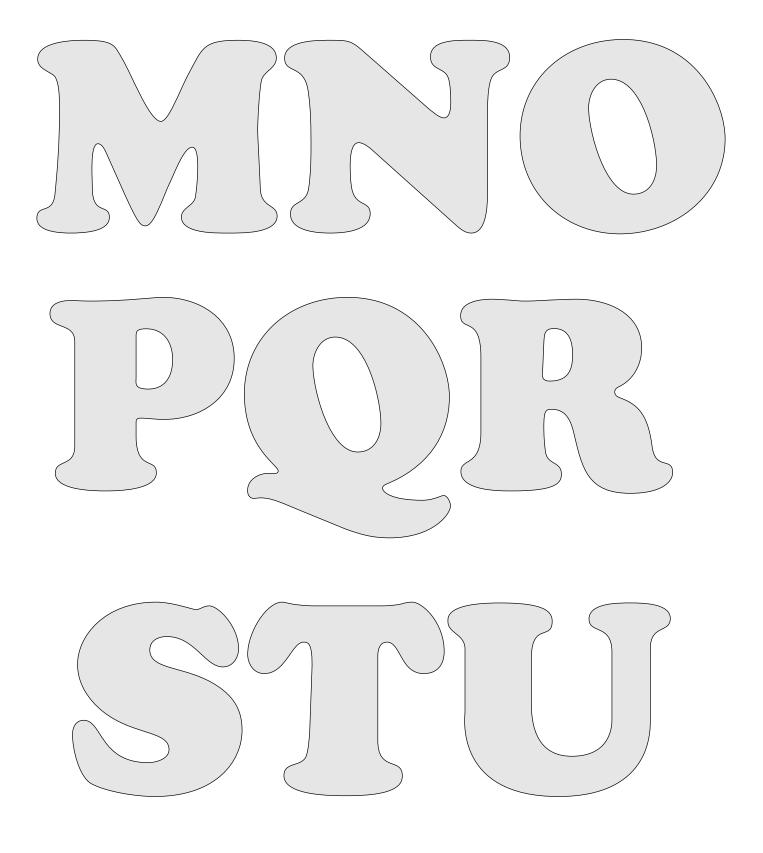

#### Name Clouds

5 cloud shapes(Large and Small) and 3 character sizes. You do not need to use the included character patterns. Print your own font at the size you need.

2 inch letters.

1/4" Thick

1/4" Thick