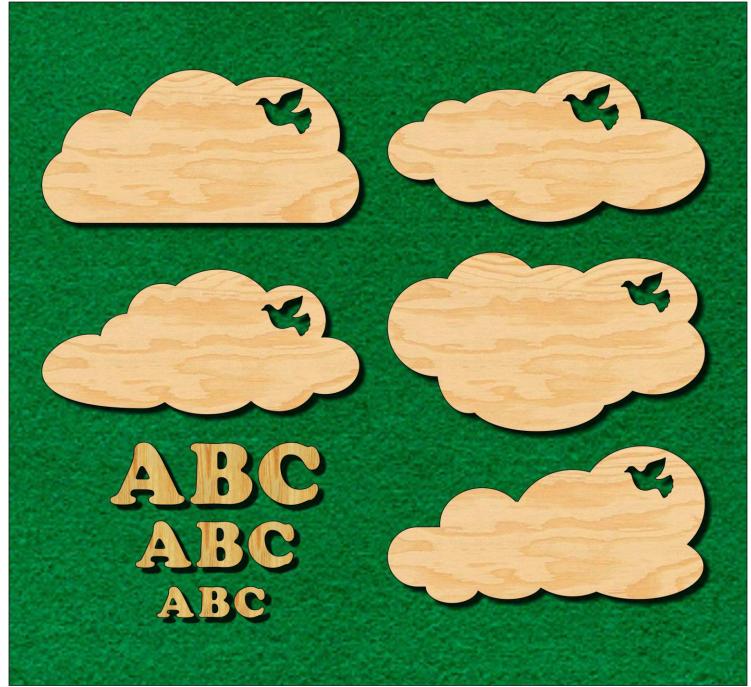

#### Name Clouds

5 cloud shapes(Large and Small) and 3 character sizes. You do not need to use the included character patterns. Print your own font at the size you need.

2 inch letters.

1/4" Thick

1/4" Thick