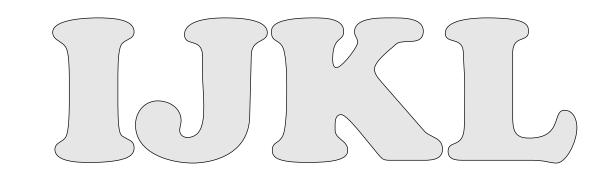

#### Name Clouds

5 cloud shapes(Large and Small) and 3 character sizes. You do not need to use the included character patterns. Print your own font at the size you need.

2 inch letters.

1/4" Thick

1/4" Thick