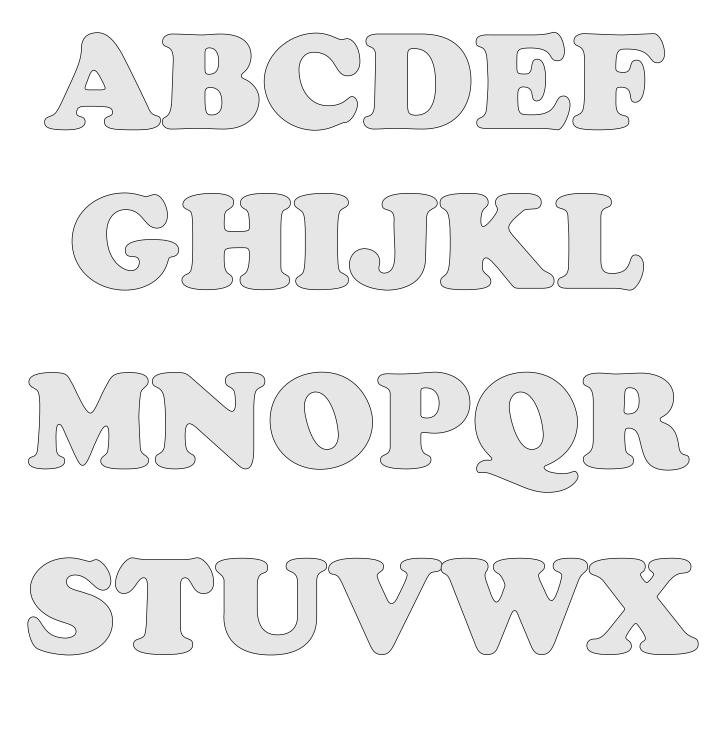

#### Name Clouds

5 cloud shapes(Large and Small) and 3 character sizes. You do not need to use the included character patterns. Print your own font at the size you need.

2 inch letters.

1/4" Thick

1/4" Thick