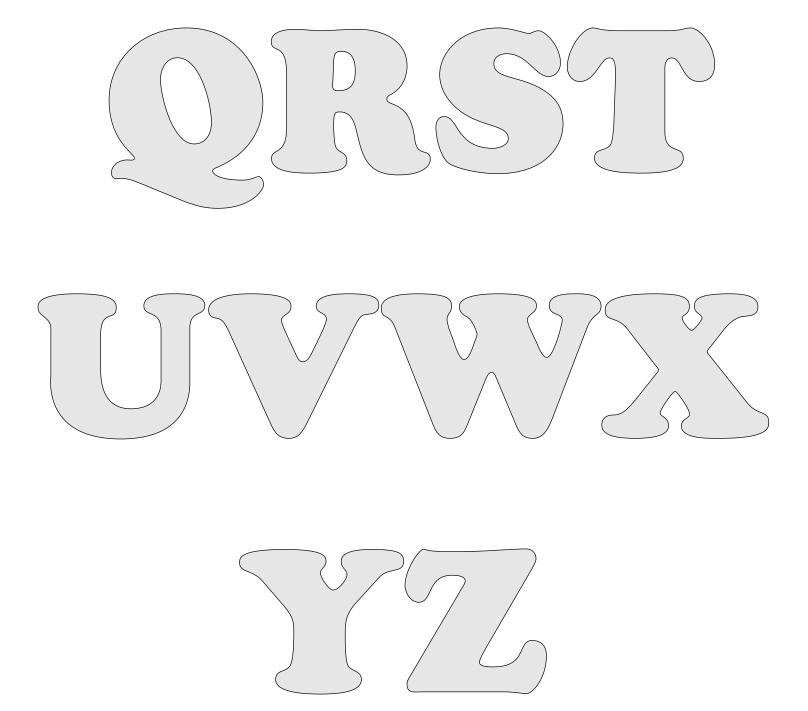

#### Name Clouds

5 cloud shapes(Large and Small) and 3 character sizes. You do not need to use the included character patterns. Print your own font at the size you need.

2 inch letters.

1/4" Thick

1/4" Thick