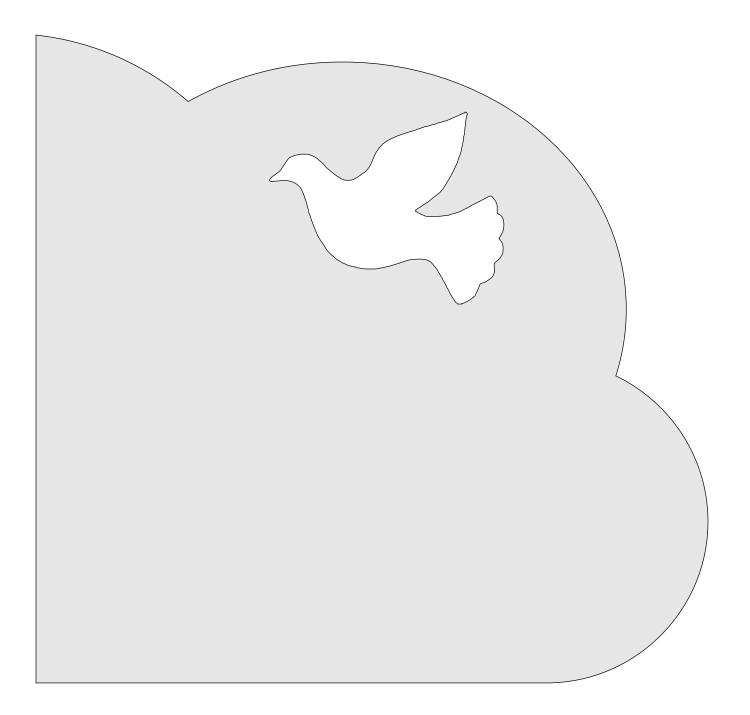

#### Name Clouds

5 cloud shapes(Large and Small) and 3 character sizes. You do not need to use the included character patterns. Print your own font at the size you need.

2 inch letters.

1/4" Thick

1/4" Thick