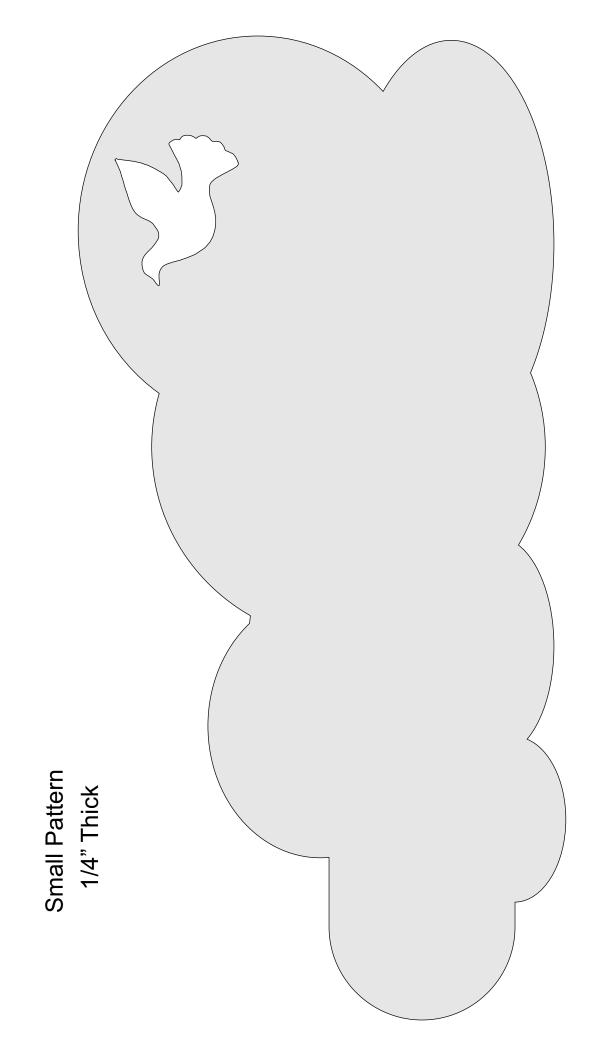

#### Name Clouds

5 cloud shapes(Large and Small) and 3 character sizes. You do not need to use the included character patterns. Print your own font at the size you need.

2 inch letters.

1/4" Thick

1/4" Thick