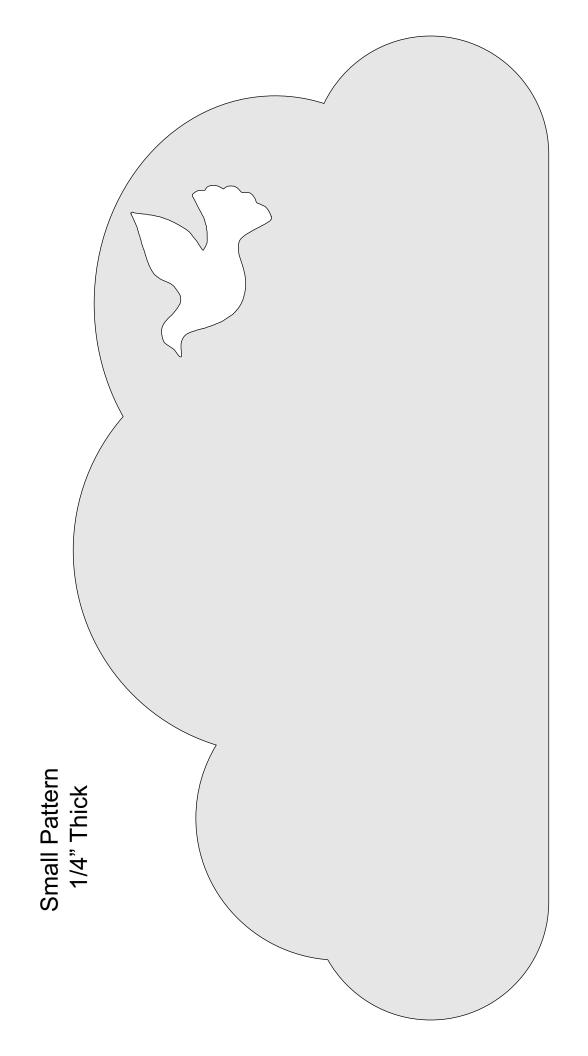

#### Name Clouds

5 cloud shapes(Large and Small) and 3 character sizes. You do not need to use the included character patterns. Print your own font at the size you need.

2 inch letters.

1/4" Thick

1/4" Thick