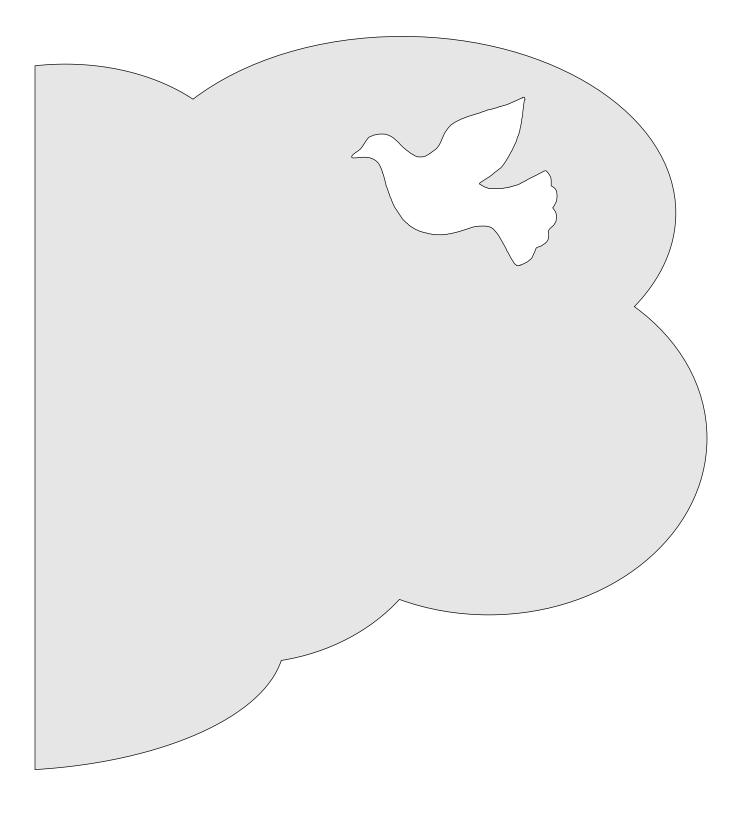

#### Name Clouds

5 cloud shapes(Large and Small) and 3 character sizes. You do not need to use the included character patterns. Print your own font at the size you need.

2 inch letters.

1/4" Thick

1/4" Thick