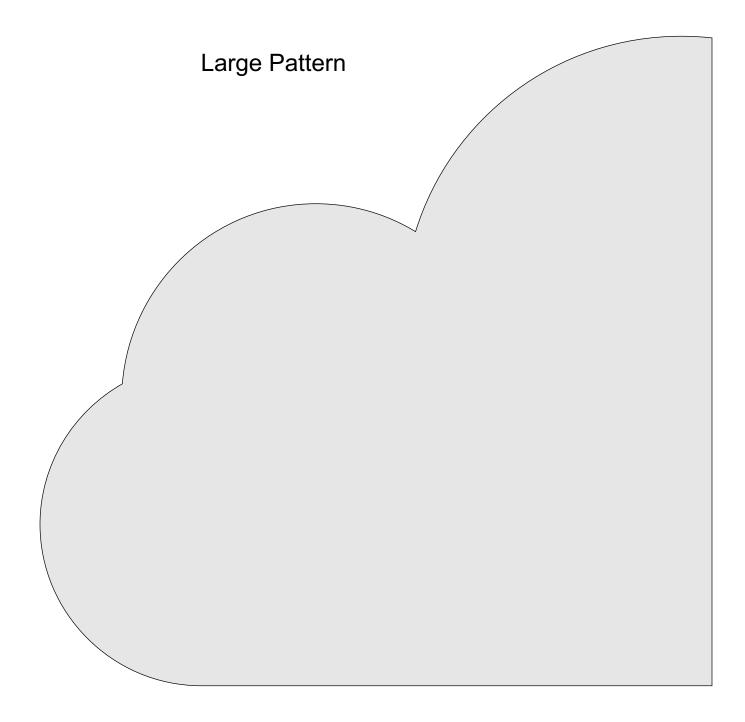

#### Name Clouds

5 cloud shapes(Large and Small) and 3 character sizes. You do not need to use the included character patterns. Print your own font at the size you need.

2 inch letters.

1/4" Thick

1/4" Thick