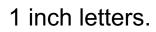

#### Name Clouds

5 cloud shapes(Large and Small) and 3 character sizes. You do not need to use the included character patterns. Print your own font at the size you need.

2 inch letters.

1/4" Thick

1/4" Thick