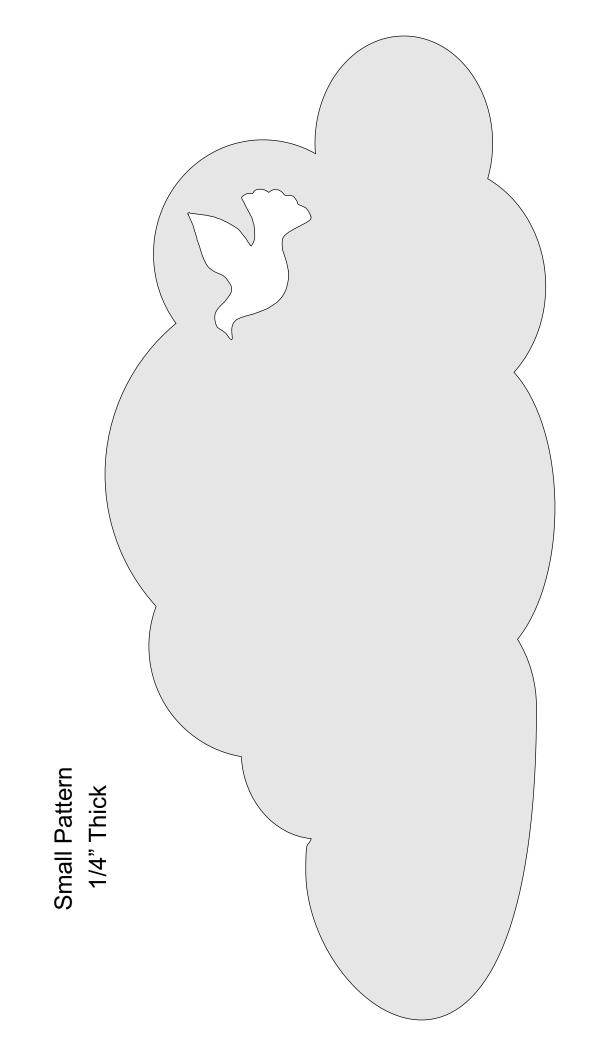

#### Name Clouds

5 cloud shapes(Large and Small) and 3 character sizes. You do not need to use the included character patterns. Print your own font at the size you need.

2 inch letters.

1/4" Thick

1/4" Thick