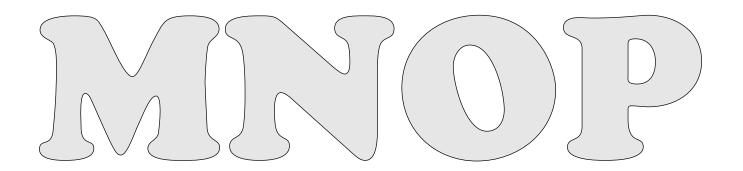

#### Name Clouds

5 cloud shapes(Large and Small) and 3 character sizes. You do not need to use the included character patterns. Print your own font at the size you need.

2 inch letters.

1/4" Thick

1/4" Thick