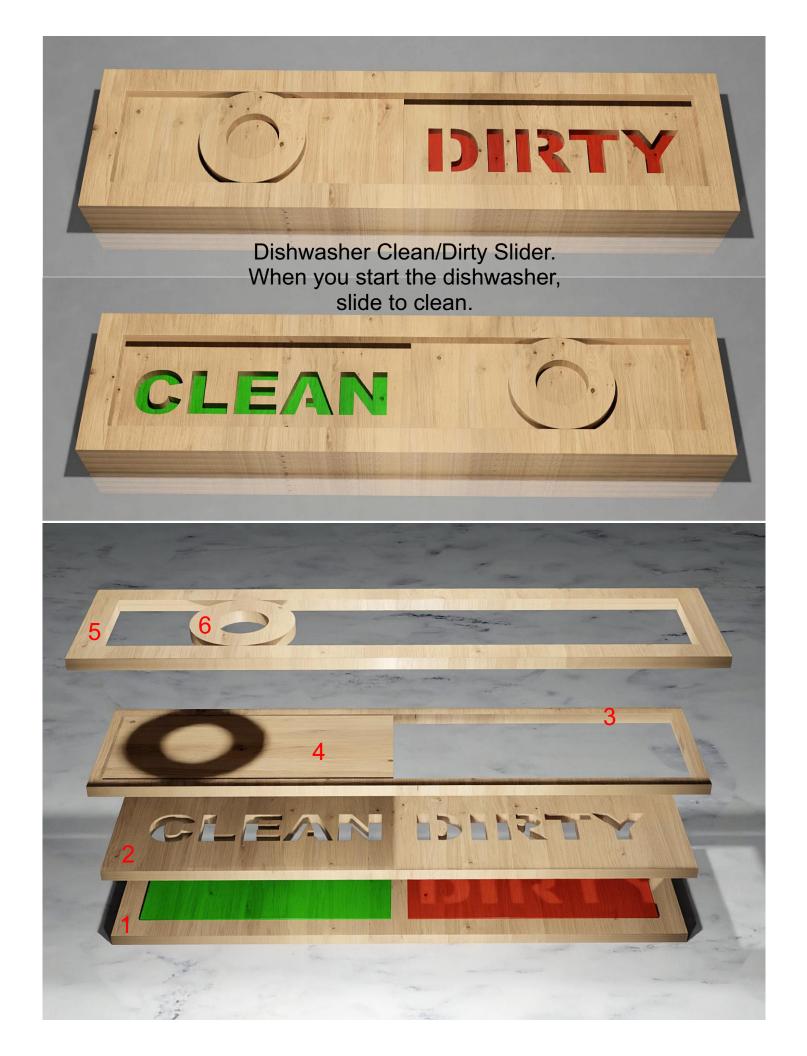

ple       | Booklet |   |  |
|------------------|---------------------|----------------|---------|---|--|
| 🔿 Fit            |                     |                |         |   |  |
| Actual size      | ◀                   | •              |         |   |  |
| Shrink oversized | d pages             |                |         |   |  |
| Custom Scale:    | 100 %               |                |         |   |  |
| Choose paper s   | ource by PDF page s | ize Pages to P | int     |   |  |
|                  |                     | All            |         | - |  |
|                  |                     | Current        | page    |   |  |
|                  |                     |                |         |   |  |
|                  |                     | Pages          | 1 - 34  |   |  |





1/8" Thick



5