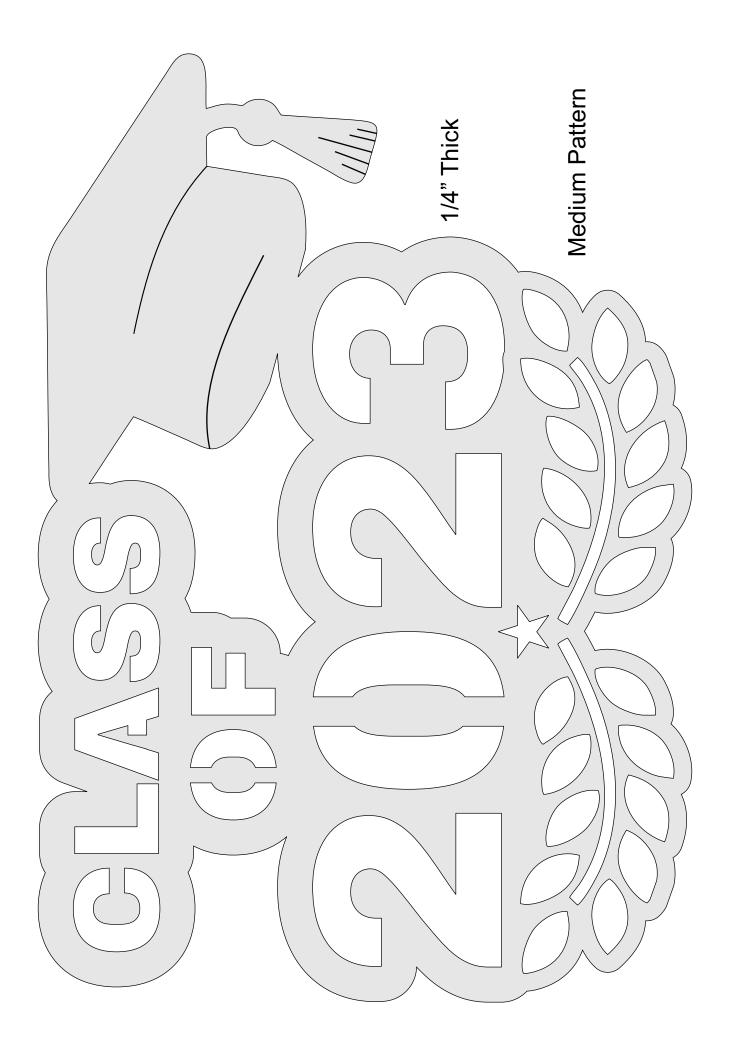

Steve Good retains the right to the pattern. If you have any questions about the use of this pattern please contact me at steve@stevedgood.com

When printing this pattern it is important to print it full size. When you bring up the print dialog box look in the "Page Sizing & Handling" section. Make sure the "Actual Size" is selected before you hit print.