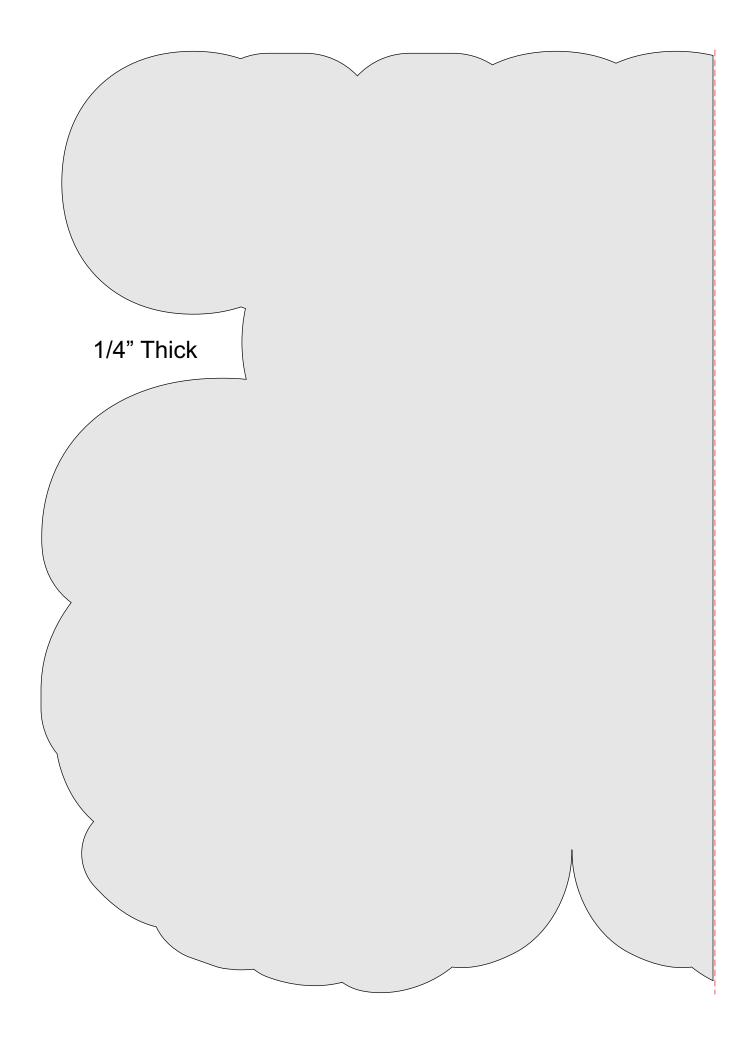

Steve Good retains the right to the pattern. If you have any questions about the use of this pattern please contact me at steve@stevedgood.com

When printing this pattern it is important to print it full size. When you bring up the print dialog box look in the "Page Sizing & Handling" section. Make sure the "Actual Size" is selected before you hit print.