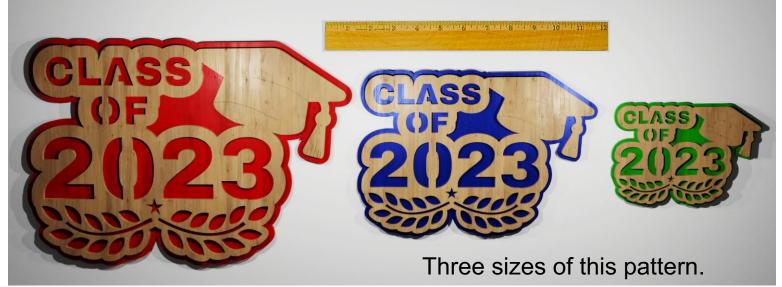

e       | Booklet |   |  |
|------------------|---------------------|----------------|---------|---|--|
| 🔿 Fit            |                     |                |         |   |  |
| Actual size      | ◀                   | •              |         |   |  |
| Shrink oversized | d pages             |                |         |   |  |
| Custom Scale:    | 100 %               |                |         |   |  |
| Choose paper s   | ource by PDF page s | ize Pages to P | int     |   |  |
|                  |                     | All            |         | - |  |
|                  |                     | Current        | page    |   |  |
|                  |                     |                |         |   |  |
|                  |                     | Pages          | 1 - 34  |   |  |