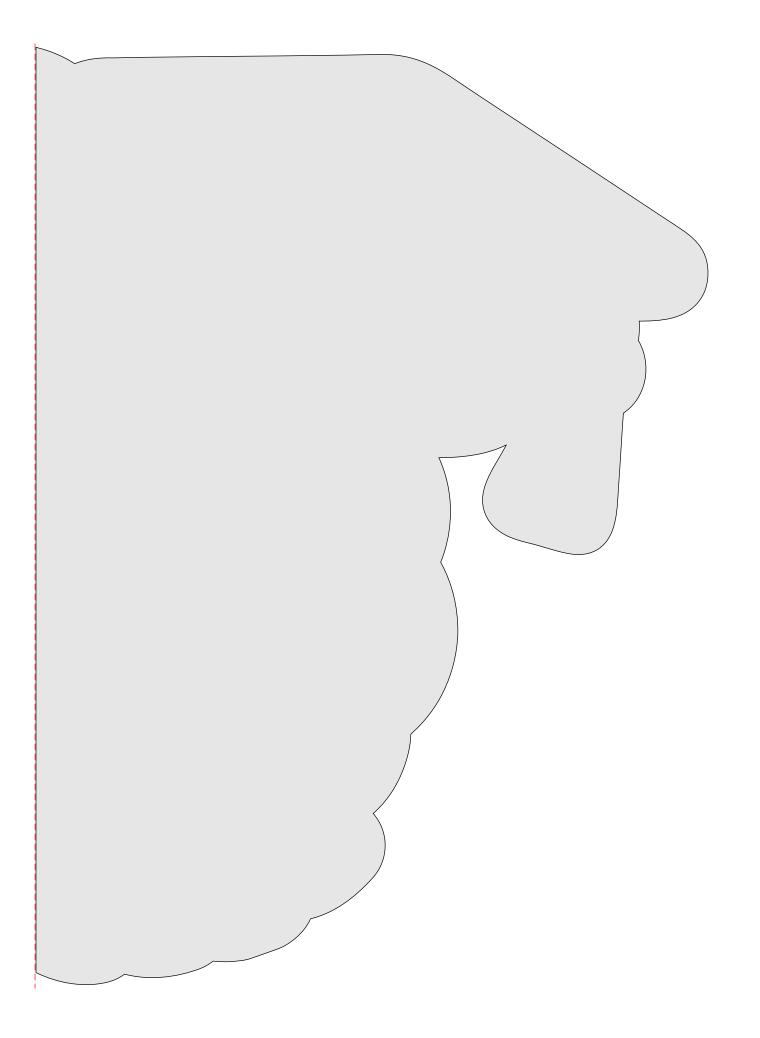

Steve Good retains the right to the pattern. If you have any questions about the use of this pattern please contact me at steve@stevedgood.com

When printing this pattern it is important to print it full size. When you bring up the print dialog box look in the "Page Sizing & Handling" section. Make sure the "Actual Size" is selected before you hit print.