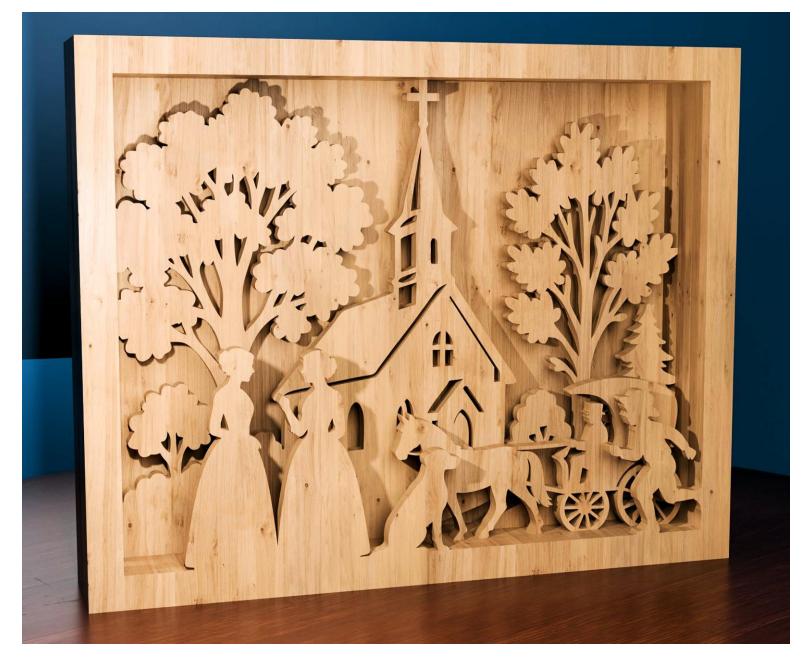

#### Old Country Church Shadow Box

These open layers are to add depth to the shadow box They are optional. Layer 2

| Layer 4 |  |
|---------|--|
|         |  |

| Layer 6 |  |
|---------|--|
|         |  |