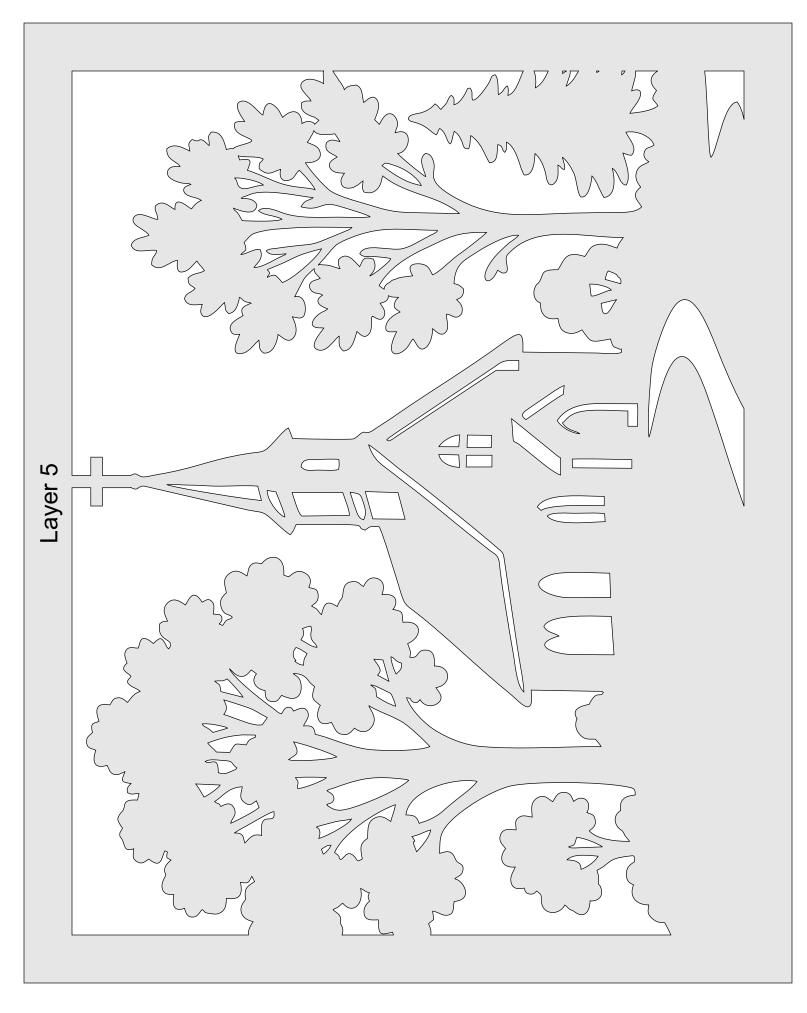

#### Old Country Church Shadow Box

These open layers are to add depth to the shadow box They are optional. Layer 2

| Layer 4 |  |
|---------|--|
|         |  |

| Layer 6 |  |
|---------|--|
|         |  |