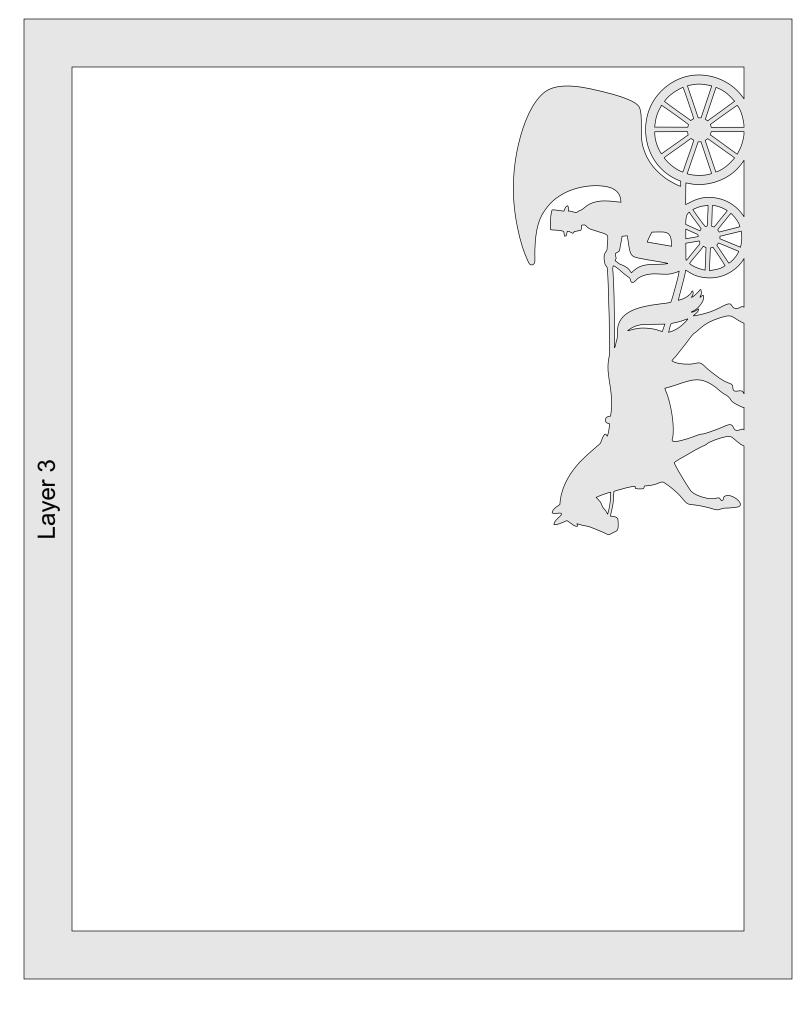

#### Old Country Church Shadow Box

These open layers are to add depth to the shadow box They are optional. Layer 2

| Layer 4 |  |
|---------|--|
|         |  |

| Layer 6 |  |
|---------|--|
|         |  |