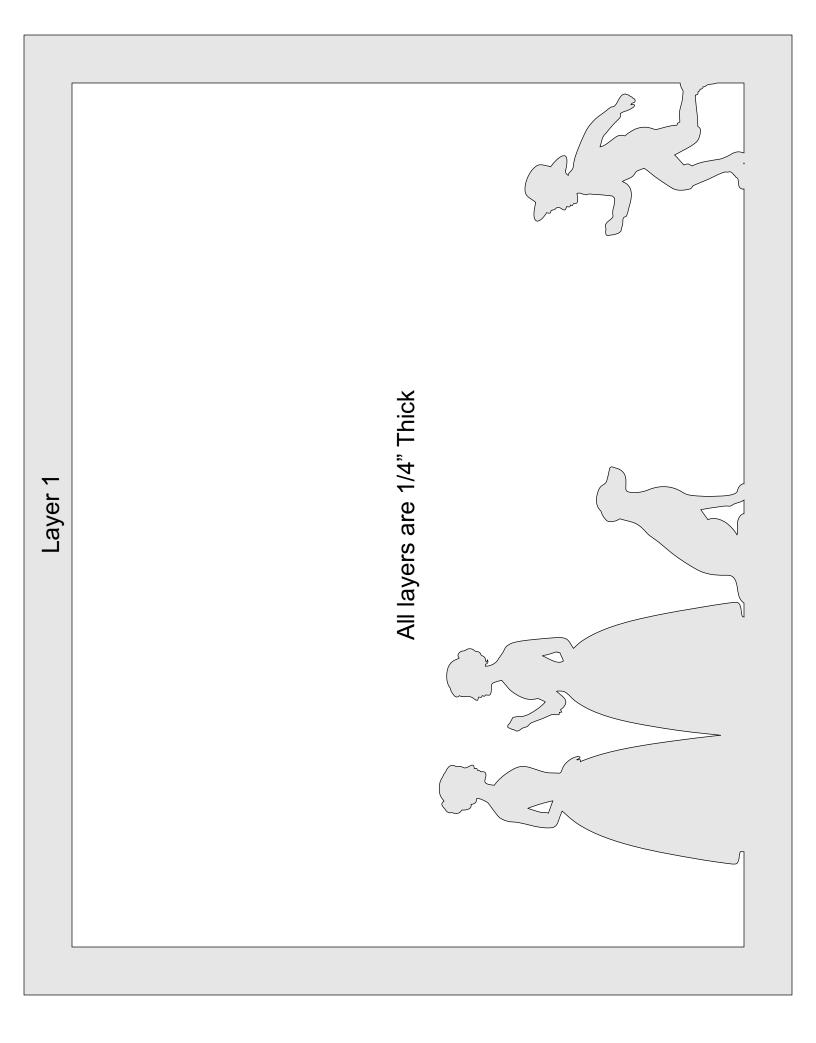

#### Old Country Church Shadow Box

These open layers are to add depth to the shadow box They are optional. Layer 2

| Layer 4 |  |
|---------|--|
|         |  |

| Layer 6 |  |
|---------|--|
|         |  |