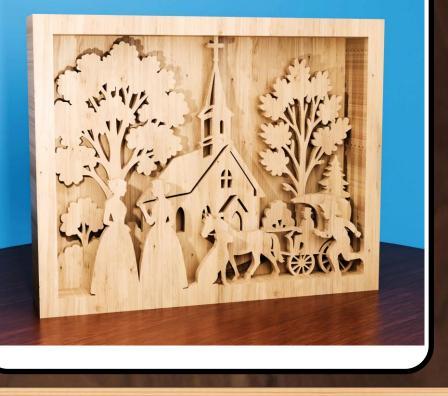

#### Old Country Church Shadow Box

These open layers are to add depth to the shadow box They are optional. Layer 2

| Layer 4 |  |
|---------|--|
|         |  |

| Layer 6 |  |
|---------|--|
|         |  |