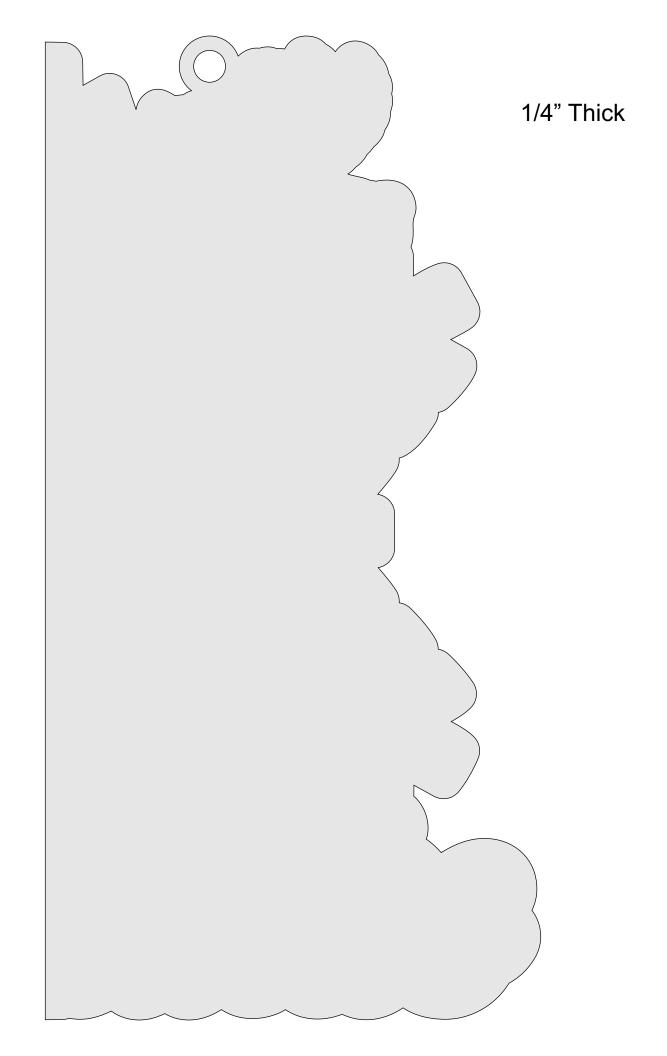

--------------------|----------------|---------|---|--|
| 🔿 Fit            |                     |                |         |   |  |
| Actual size      | ◀                   | •              |         |   |  |
| Shrink oversized | d pages             |                |         |   |  |
| Custom Scale:    | 100 %               |                |         |   |  |
| Choose paper s   | ource by PDF page s | ize Pages to P | int     |   |  |
|                  |                     | All            |         | - |  |
|                  |                     | Current        | page    |   |  |
|                  |                     |                |         |   |  |
|                  |                     | Pages          | 1 - 34  |   |  |



Option One



Option Two



1/4" Thick











#### 1/4" Thick



### 1/4" Thick



### NOT FULL SIZE

10.75" x 10.75" x .25"



1/2" Thick Base