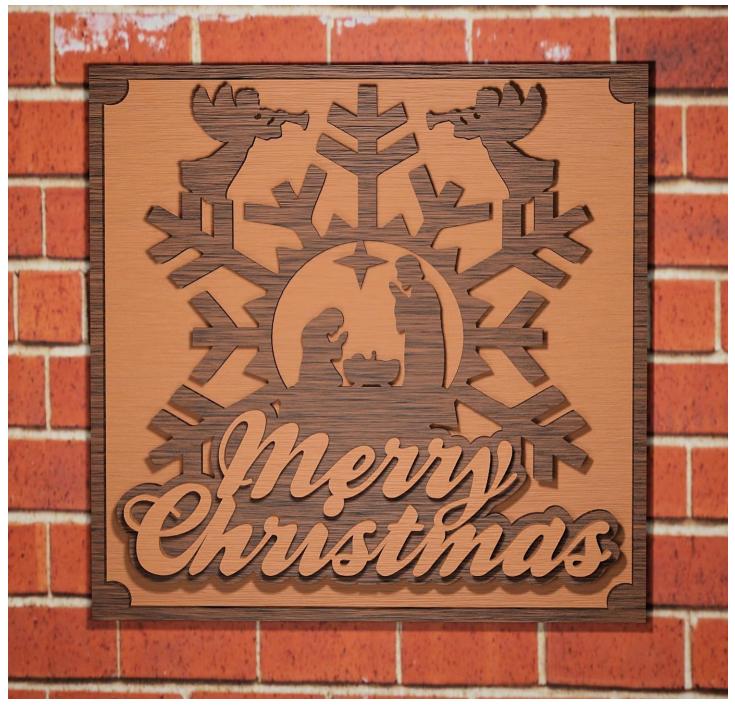

ple       | Booklet |   |  |
|------------------|---------------------|----------------|---------|---|--|
| 🔿 Fit            |                     |                |         |   |  |
| Actual size      | ◀                   | •              |         |   |  |
| Shrink oversized | d pages             |                |         |   |  |
| Custom Scale:    | 100 %               |                |         |   |  |
| Choose paper s   | ource by PDF page s | ize Pages to P | int     |   |  |
|                  |                     | All            |         | - |  |
|                  |                     | Current        | page    |   |  |
|                  |                     |                |         |   |  |
|                  |                     | Pages          | 1 - 34  |   |  |



Option One



Option Two



1/4" Thick











#### 1/4" Thick



### 1/4" Thick



### NOT FULL SIZE

10.75" x 10.75" x .25"



1/2" Thick Base