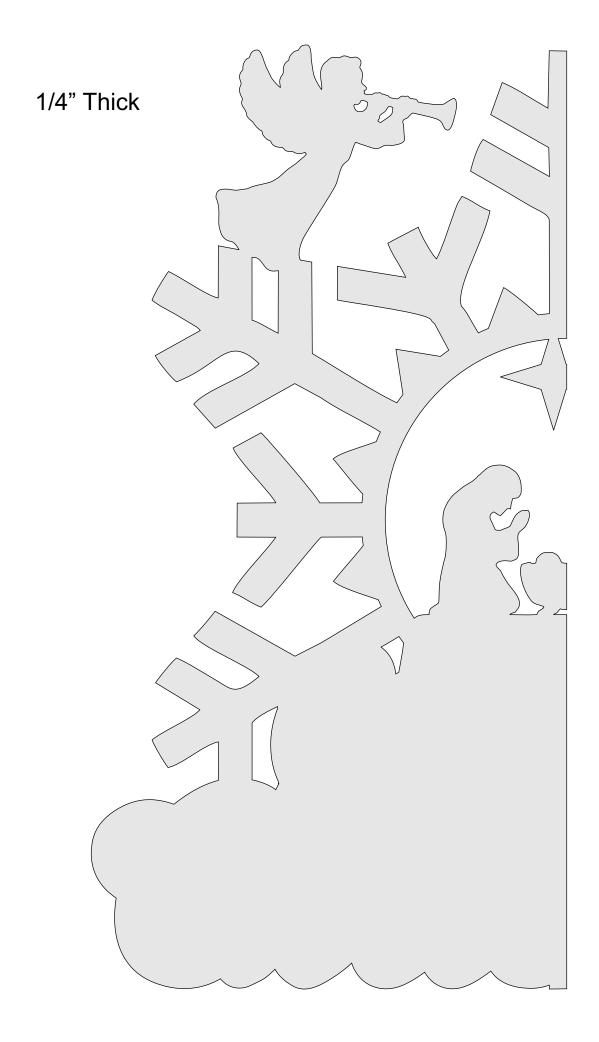

----|---------------------|----------------|---------|---|--|
| 🔿 Fit            |                     |                |         |   |  |
| Actual size      | ◀                   | •              |         |   |  |
| Shrink oversized | d pages             |                |         |   |  |
| Custom Scale:    | 100 %               |                |         |   |  |
| Choose paper s   | ource by PDF page s | ize Pages to P | int     |   |  |
|                  |                     | All            |         | - |  |
|                  |                     | Current        | page    |   |  |
|                  |                     |                |         |   |  |
|                  |                     | Pages          | 1 - 34  |   |  |



Option One



Option Two



1/4" Thick











#### 1/4" Thick



### 1/4" Thick



### NOT FULL SIZE

10.75" x 10.75" x .25"



1/2" Thick Base