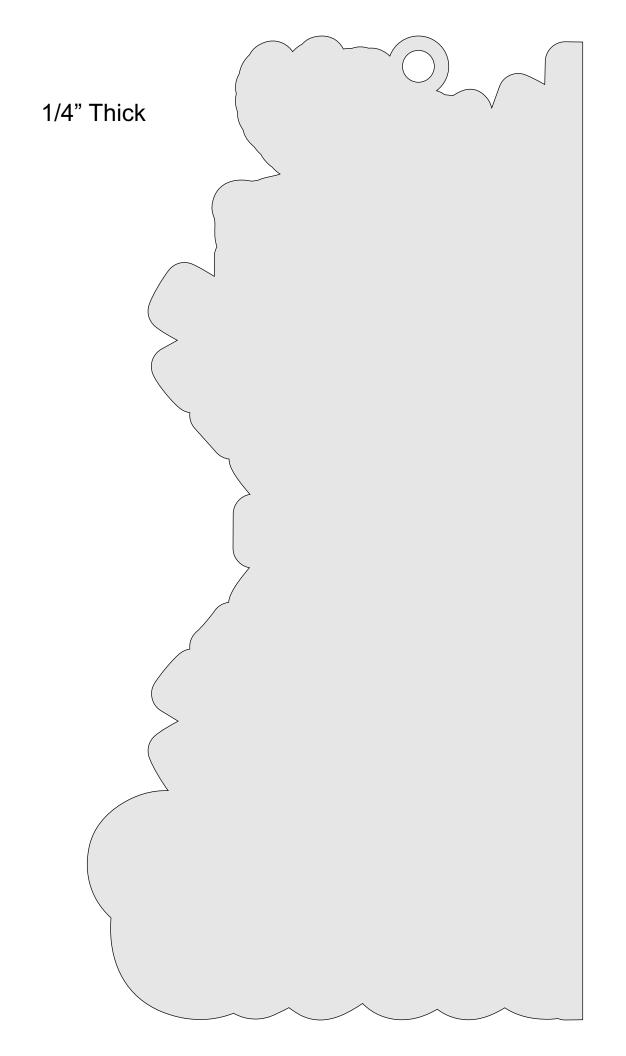

|---------------------|----------------|---------|---|--|
| 🔿 Fit            |                     |                |         |   |  |
| Actual size      | ◀                   | •              |         |   |  |
| Shrink oversized | d pages             |                |         |   |  |
| Custom Scale:    | 100 %               |                |         |   |  |
| Choose paper s   | ource by PDF page s | ize Pages to P | int     |   |  |
|                  |                     | All            |         | - |  |
|                  |                     | Current        | page    |   |  |
|                  |                     |                |         |   |  |
|                  |                     | Pages          | 1 - 34  |   |  |



Option One



Option Two



1/4" Thick











#### 1/4" Thick



### 1/4" Thick



### NOT FULL SIZE

10.75" x 10.75" x .25"



1/2" Thick Base