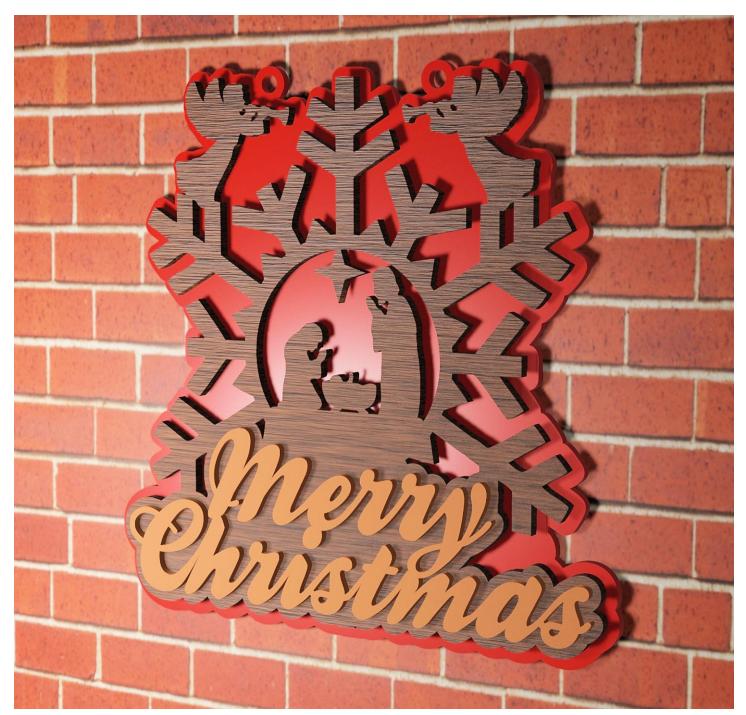

oklet |   |  |
|------------------|---------------------|----------------|---------|---|--|
| 🔿 Fit            |                     |                |         |   |  |
| Actual size      | ◀                   | •              |         |   |  |
| Shrink oversized | d pages             |                |         |   |  |
| Custom Scale:    | 100 %               |                |         |   |  |
| Choose paper s   | ource by PDF page s | ize Pages to P | int     |   |  |
|                  |                     | All            |         | - |  |
|                  |                     | Current        | page    |   |  |
|                  |                     |                |         |   |  |
|                  |                     | Pages          | 1 - 34  |   |  |



Option One



Option Two



1/4" Thick











#### 1/4" Thick



### 1/4" Thick



### NOT FULL SIZE

10.75" x 10.75" x .25"



1/2" Thick Base