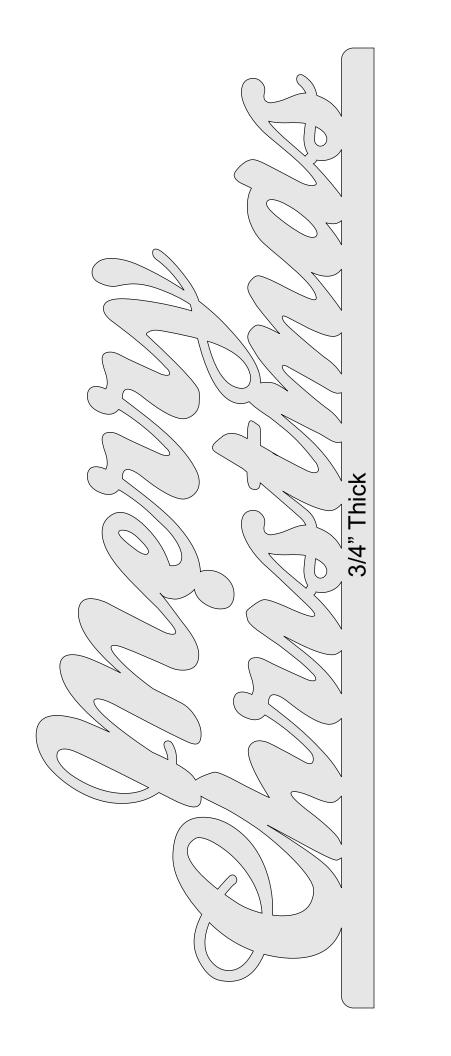

|                |         |   |  |
| Actual size      | ◀                   | •              |         |   |  |
| Shrink oversized | d pages             |                |         |   |  |
| Custom Scale:    | 100 %               |                |         |   |  |
| Choose paper s   | ource by PDF page s | ize Pages to P | int     |   |  |
|                  |                     | All            |         | - |  |
|                  |                     | Current        | page    |   |  |
|                  |                     |                |         |   |  |
|                  |                     | Pages          | 1 - 34  |   |  |



Option One



Option Two



1/4" Thick











#### 1/4" Thick



### 1/4" Thick



### NOT FULL SIZE

10.75" x 10.75" x .25"



1/2" Thick Base