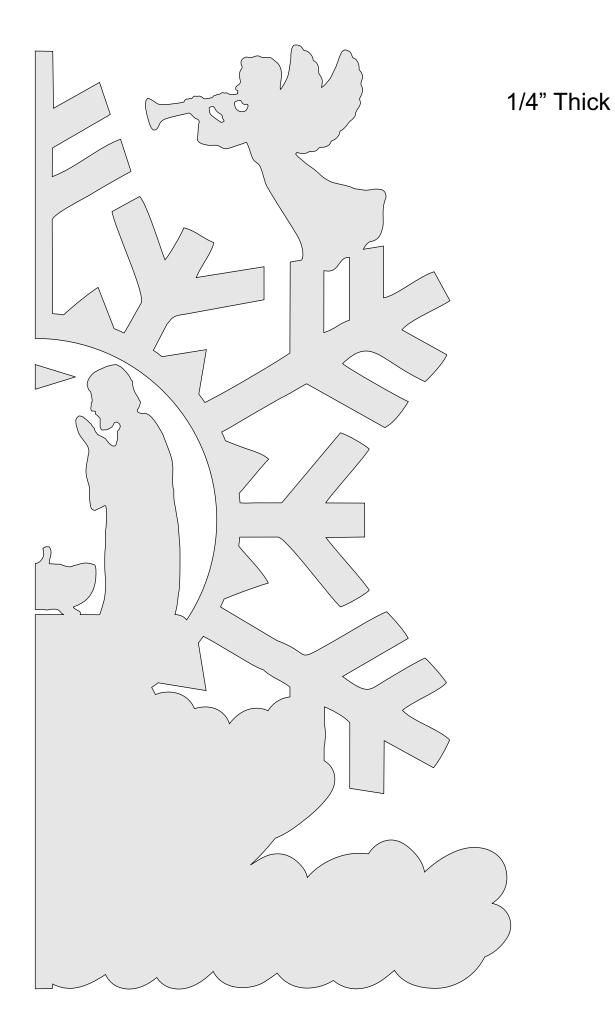

--|---------------------|----------------|---------|---|--|
| 🔿 Fit            |                     |                |         |   |  |
| Actual size      | ◀                   | •              |         |   |  |
| Shrink oversized | d pages             |                |         |   |  |
| Custom Scale:    | 100 %               |                |         |   |  |
| Choose paper s   | ource by PDF page s | ize Pages to P | int     |   |  |
|                  |                     | All            |         | - |  |
|                  |                     | Current        | page    |   |  |
|                  |                     |                |         |   |  |
|                  |                     | Pages          | 1 - 34  |   |  |



Option One



Option Two



1/4" Thick











#### 1/4" Thick



### 1/4" Thick



### NOT FULL SIZE

10.75" x 10.75" x .25"



1/2" Thick Base