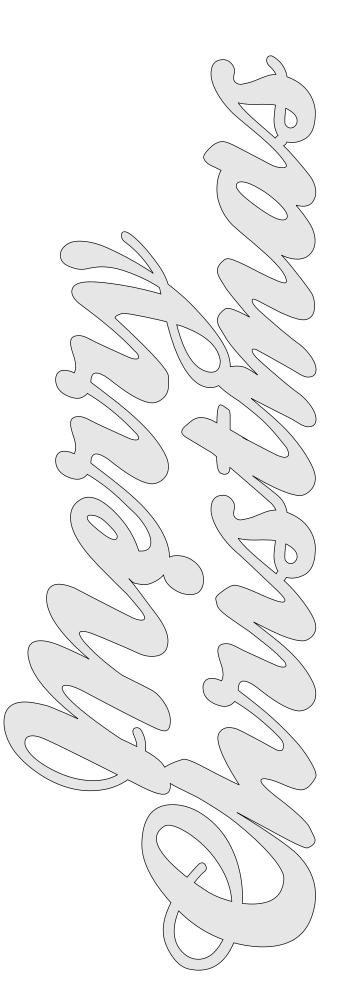

------|---------------------|----------------|---------|---|--|
| 🔿 Fit            |                     |                |         |   |  |
| Actual size      | ◀                   | •              |         |   |  |
| Shrink oversized | d pages             |                |         |   |  |
| Custom Scale:    | 100 %               |                |         |   |  |
| Choose paper s   | ource by PDF page s | ize Pages to P | int     |   |  |
|                  |                     | All            |         | - |  |
|                  |                     | Current        | page    |   |  |
|                  |                     |                |         |   |  |
|                  |                     | Pages          | 1 - 34  |   |  |



Option One



Option Two



1/4" Thick











#### 1/4" Thick



### 1/4" Thick



### NOT FULL SIZE

10.75" x 10.75" x .25"



1/2" Thick Base