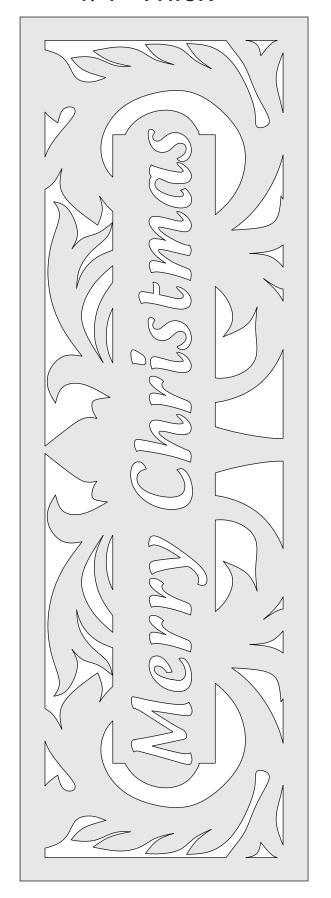

# Digital Patterns

Designed by Steve Good

www.scrollsawworkshop.blogspot.com

Home of Scroll Saw Pattern Printer and the Scroll Saw Key Chain Printer



Note to commercial print employees: I give my permission to print as many of this pattern book as your customer requires.

#### Merry Christmas Fretwork Box







Notice the trim inside the box. There is no pattern for these parts. Cut them to fit after the box is built.





### 1/4" Thick



### Front and Back



Sides 1/4" Thick





Bottom 1/2" Thick Notice the routed edge in the picure. Тор

## 1/4" Thick





The inside box trim is not in the pattern book. Cut to fit after you build the box.