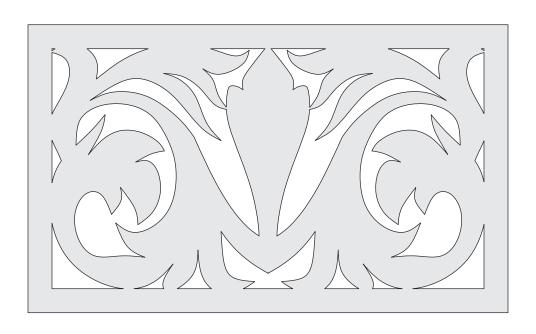

### Front and Back

Sides 1/4" Thick

Bottom 1/2" Thick Notice the routed edge in the picure. Тор