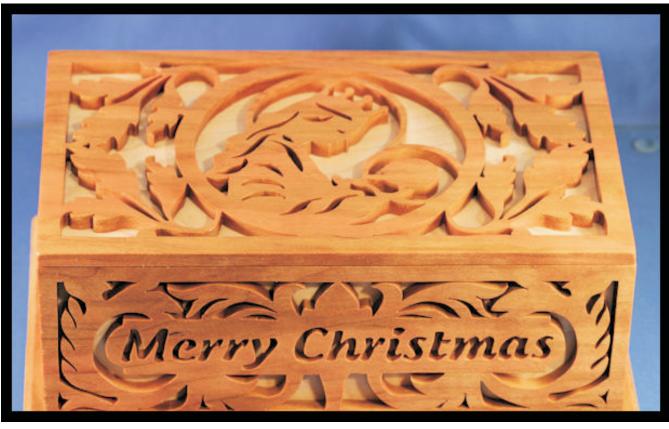

#### Merry Christmas Fretwork Box

Notice the trim inside the box. There is no pattern for these parts. Cut them to fit after the box is built.