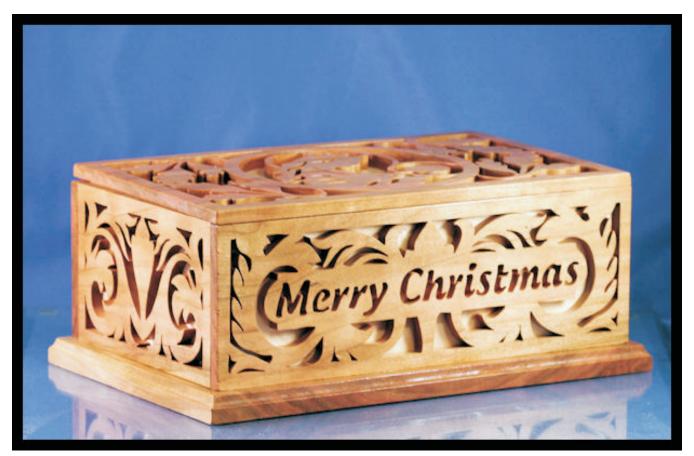

#### Merry Christmas Fretwork Box

Notice the trim inside the box. There is no pattern for these parts. Cut them to fit after the box is built.