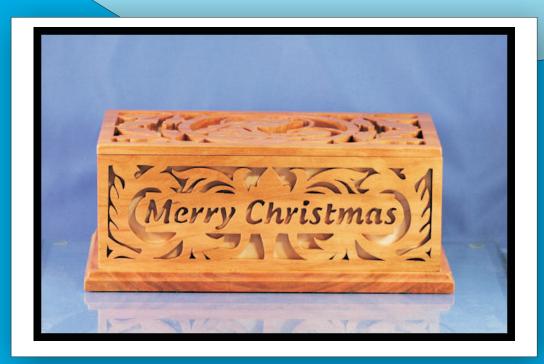

#### Merry Christmas Fretwork Box

Notice the trim inside the box. There is no pattern for these parts. Cut them to fit after the box is built.