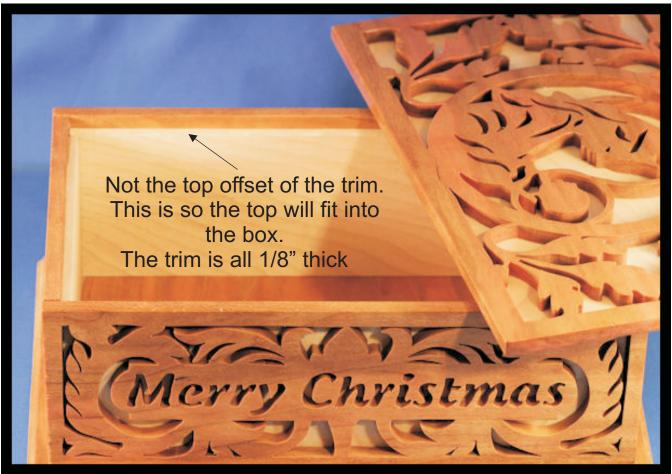

#### Merry Christmas Fretwork Box

Notice the trim inside the box. There is no pattern for these parts. Cut them to fit after the box is built.

## 1/4" Thick

The inside box trim is not in the pattern book. Cut to fit after you build the box.