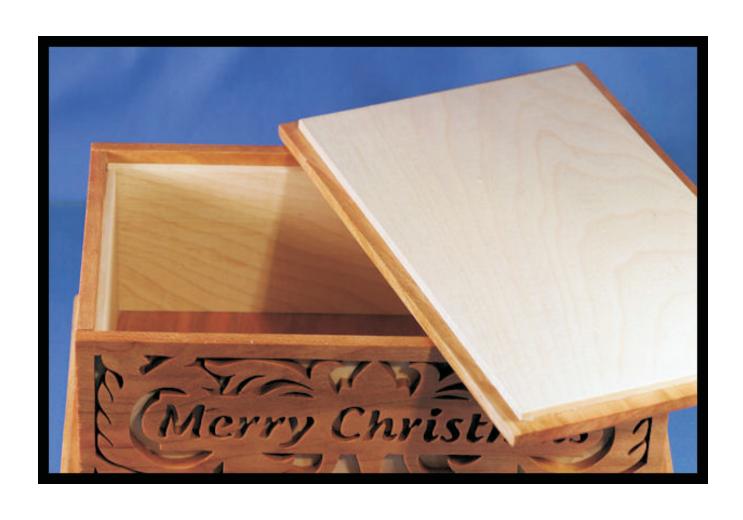

#### Merry Christmas Fretwork Box

Notice the trim inside the box. There is no pattern for these parts. Cut them to fit after the box is built.

### Front and Back

Sides 1/4" Thick

Bottom 1/2" Thick Notice the routed edge in the picure. Тор