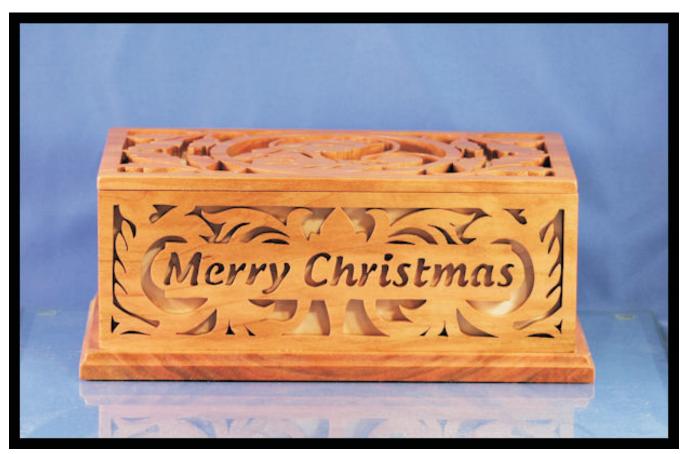

#### Merry Christmas Fretwork Box

Notice the trim inside the box. There is no pattern for these parts. Cut them to fit after the box is built.