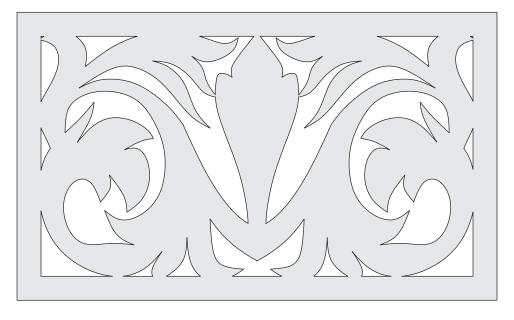

### Front and Back

Sides 1/4" Thick

Bottom 1/2" Thick Notice the routed edge in the picure. Тор