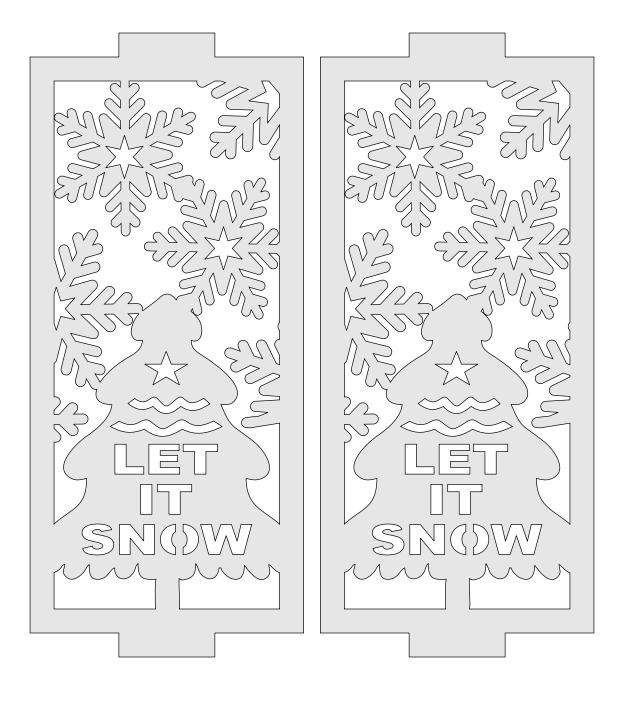

--------|---------------------|----------------|---------|---|--|
| 🔿 Fit            |                     |                |         |   |  |
| Actual size      | ◀                   | •              |         |   |  |
| Shrink oversized | d pages             |                |         |   |  |
| Custom Scale:    | 100 %               |                |         |   |  |
| Choose paper s   | ource by PDF page s | ize Pages to P | int     |   |  |
|                  |                     | All            |         | - |  |
|                  |                     | Current        | page    |   |  |
|                  |                     |                |         |   |  |
|                  |                     | Pages          | 1 - 34  |   |  |

## Holiday Candle Holder