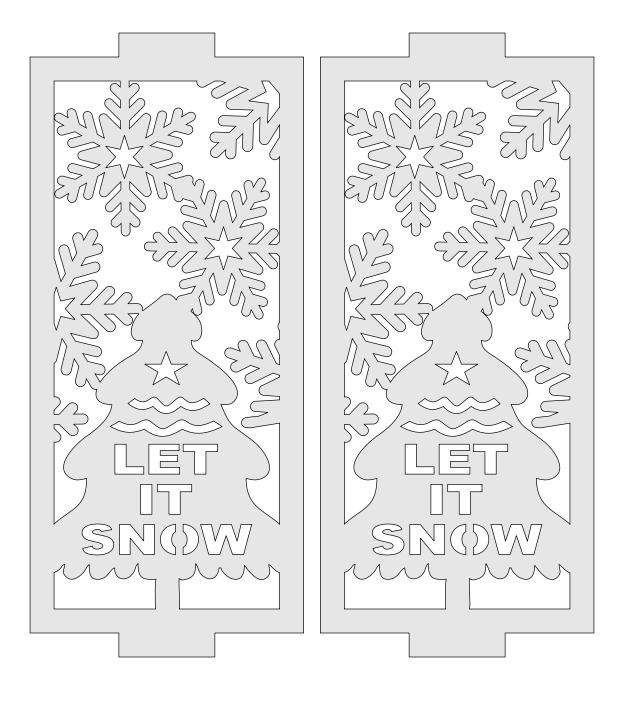

------|---------------------|----------------|---------|---|--|
| 🔿 Fit            |                     |                |         |   |  |
| Actual size      | ◀                   | •              |         |   |  |
| Shrink oversized | d pages             |                |         |   |  |
| Custom Scale:    | 100 %               |                |         |   |  |
| Choose paper s   | ource by PDF page s | ize Pages to P | int     |   |  |
|                  |                     | All            |         | - |  |
|                  |                     | Current        | page    |   |  |
|                  |                     |                |         |   |  |
|                  |                     | Pages          | 1 - 34  |   |  |

## Holiday Candle Holder