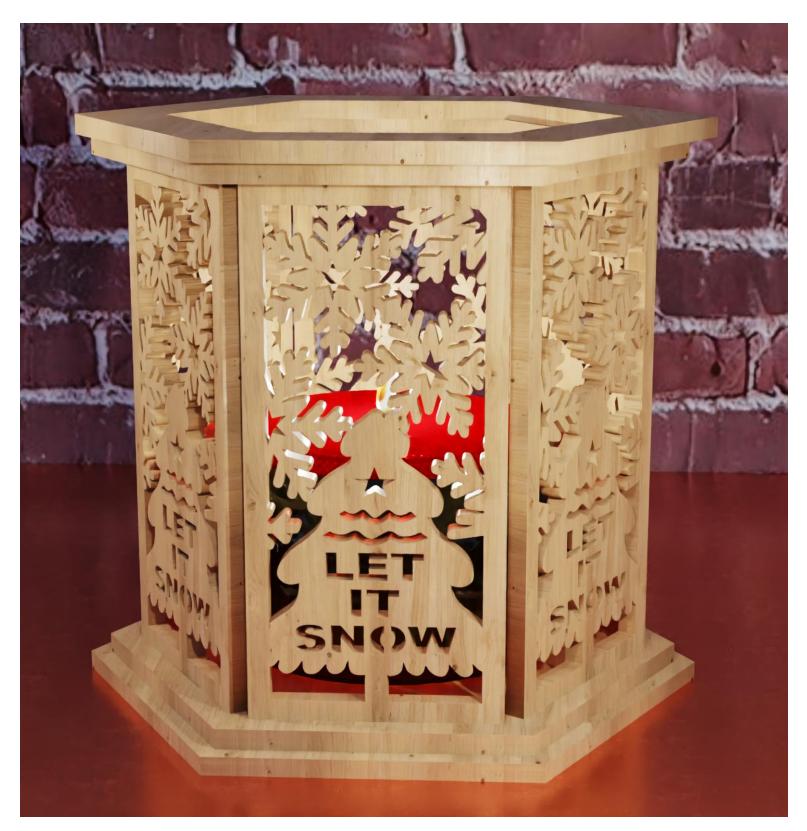

|
|------------------|---------------------|----------------|---------|---|--|
| 🔿 Fit            |                     |                |         |   |  |
| Actual size      | ◀                   | •              |         |   |  |
| Shrink oversized | d pages             |                |         |   |  |
| Custom Scale:    | 100 %               |                |         |   |  |
| Choose paper s   | ource by PDF page s | ize Pages to P | int     |   |  |
|                  |                     | All            |         | - |  |
|                  |                     | Current        | page    |   |  |
|                  |                     |                |         |   |  |
|                  |                     | Pages          | 1 - 34  |   |  |

## Holiday Candle Holder