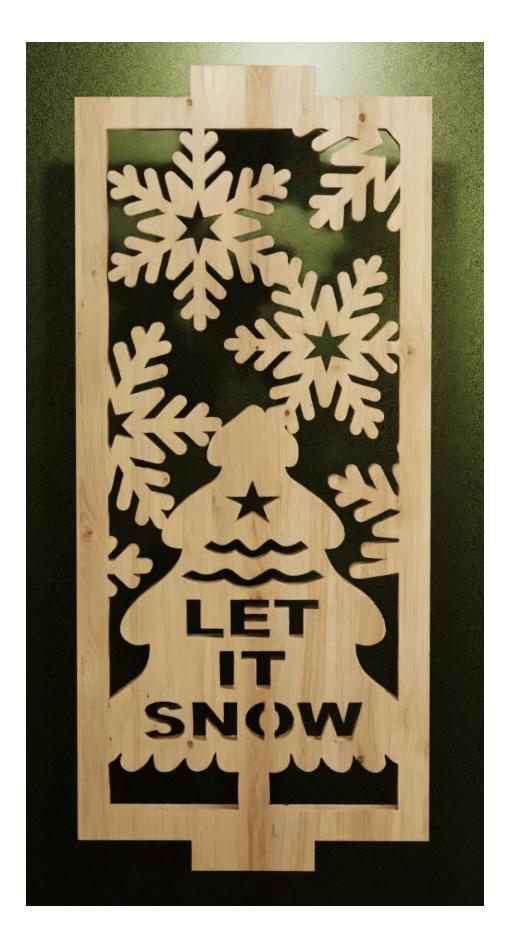

------------------|---------------------|----------------|---------|---|--|
| 🔿 Fit            |                     |                |         |   |  |
| Actual size      | ◀                   | •              |         |   |  |
| Shrink oversized | d pages             |                |         |   |  |
| Custom Scale:    | 100 %               |                |         |   |  |
| Choose paper s   | ource by PDF page s | ize Pages to P | int     |   |  |
|                  |                     | All            |         | - |  |
|                  |                     | Current        | page    |   |  |
|                  |                     |                |         |   |  |
|                  |                     | Pages          | 1 - 34  |   |  |

## Holiday Candle Holder