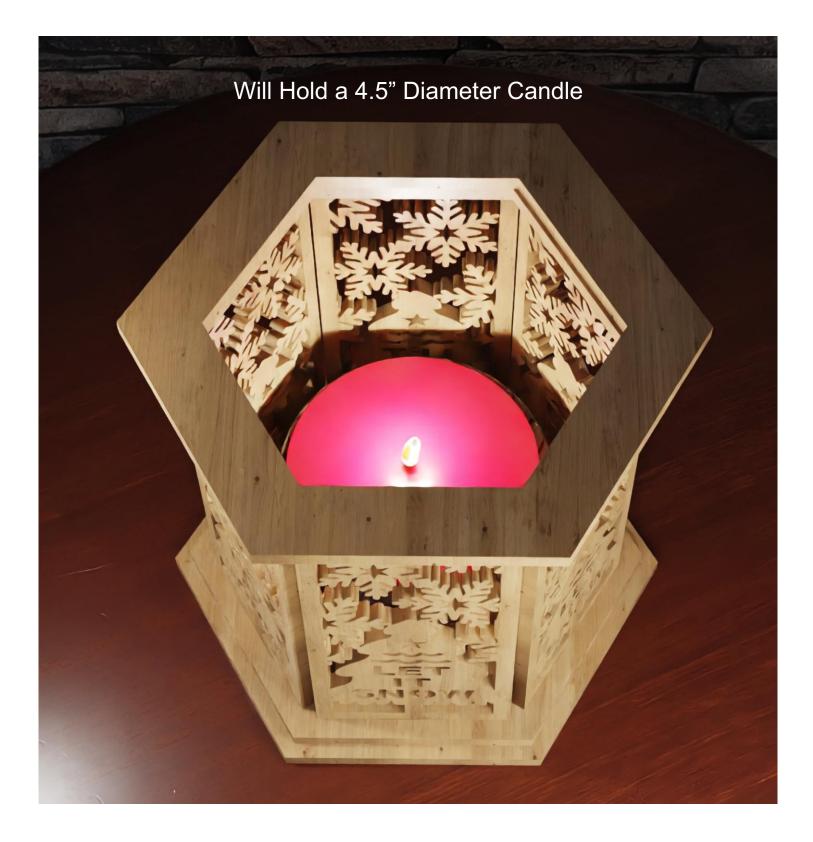

|------------------|---------------------|----------------|---------|---|--|
| 🔿 Fit            |                     |                |         |   |  |
| Actual size      | ◀                   | •              |         |   |  |
| Shrink oversized | d pages             |                |         |   |  |
| Custom Scale:    | 100 %               |                |         |   |  |
| Choose paper s   | ource by PDF page s | ize Pages to P | int     |   |  |
|                  |                     | All            |         | - |  |
|                  |                     | Current        | page    |   |  |
|                  |                     |                |         |   |  |
|                  |                     | Pages          | 1 - 34  |   |  |

## Holiday Candle Holder