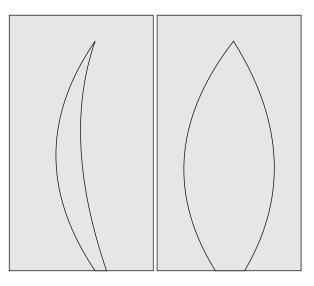

#### Compound Cut Flower and Vase

All blanks are 1.5" X 1.5" X Length of pattern.