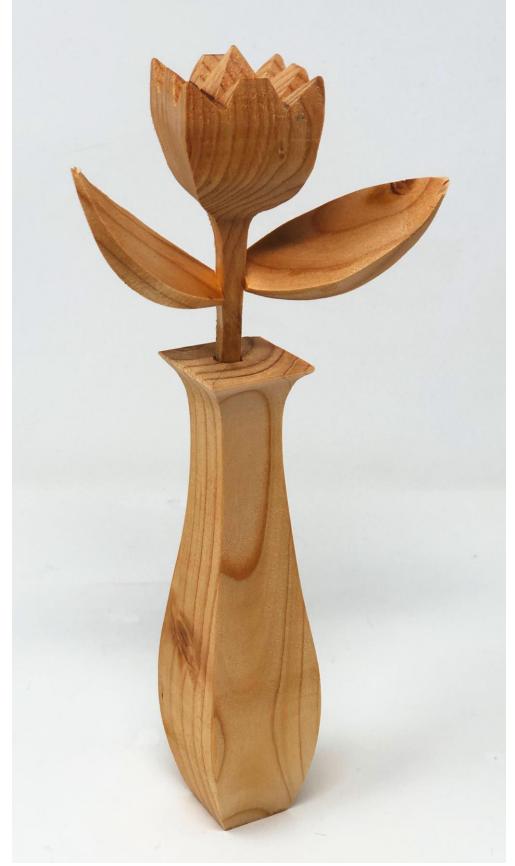

#### Compound Cut Flower and Vase

All blanks are 1.5" X 1.5" X Length of pattern.