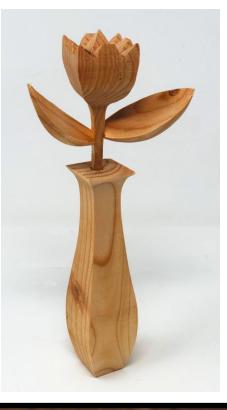

#### Compound Cut Flower and Vase

All blanks are 1.5" X 1.5" X Length of pattern.