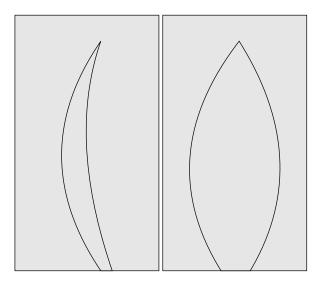

#### Compound Cut Flower and Vase

All blanks are 1.5" X 1.5" X Length of pattern.