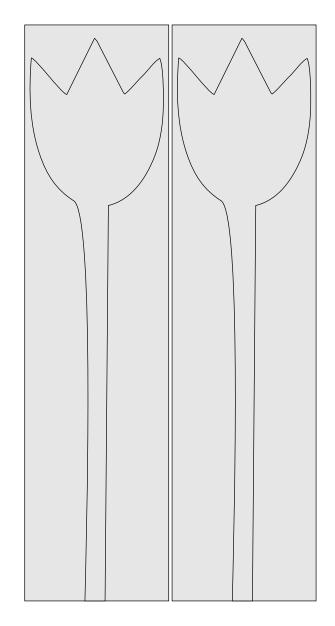

#### Compound Cut Flower and Vase

All blanks are 1.5" X 1.5" X Length of pattern.