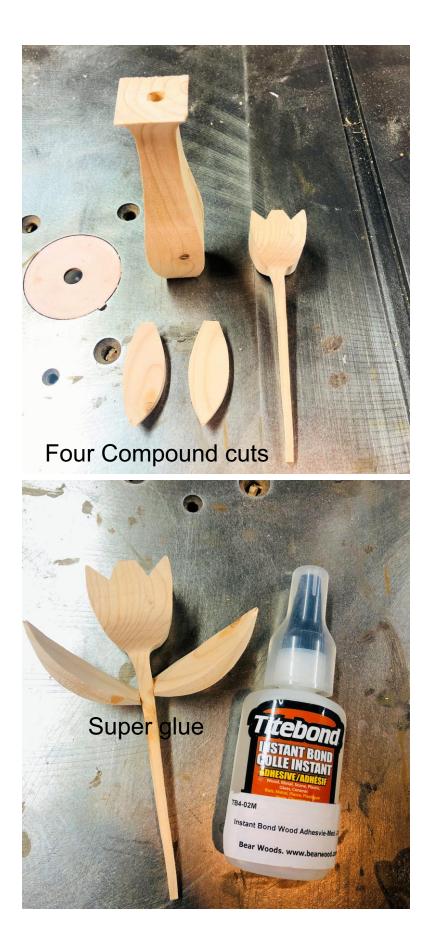

#### Compound Cut Flower and Vase

All blanks are 1.5" X 1.5" X Length of pattern.