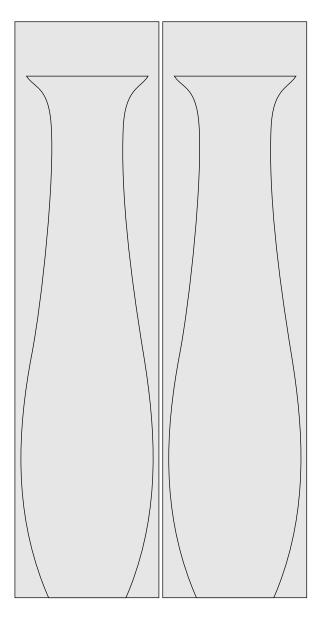

#### Compound Cut Flower and Vase

All blanks are 1.5" X 1.5" X Length of pattern.