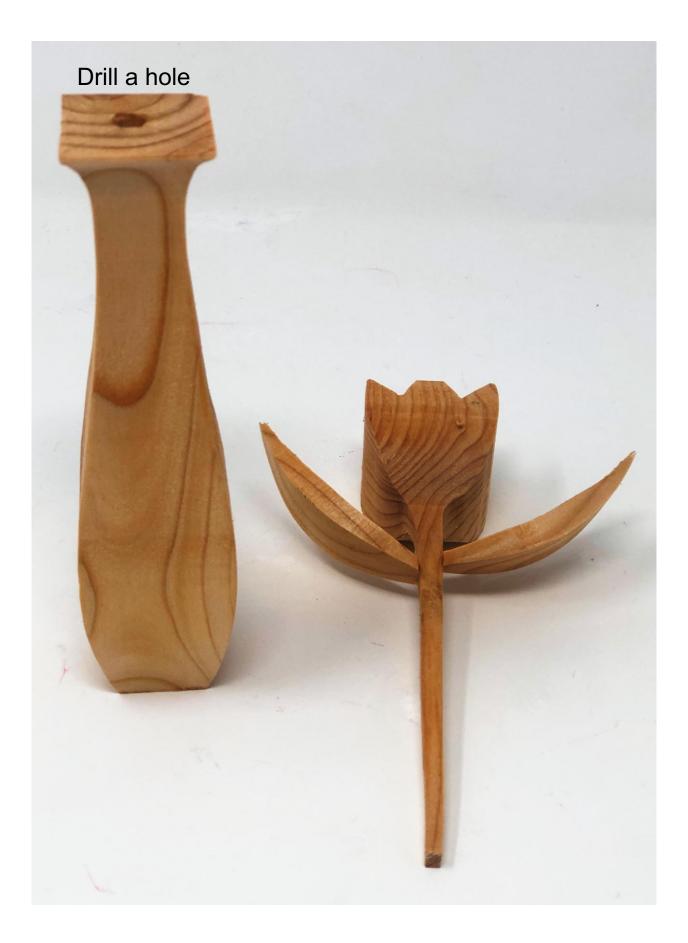

#### Compound Cut Flower and Vase

All blanks are 1.5" X 1.5" X Length of pattern.