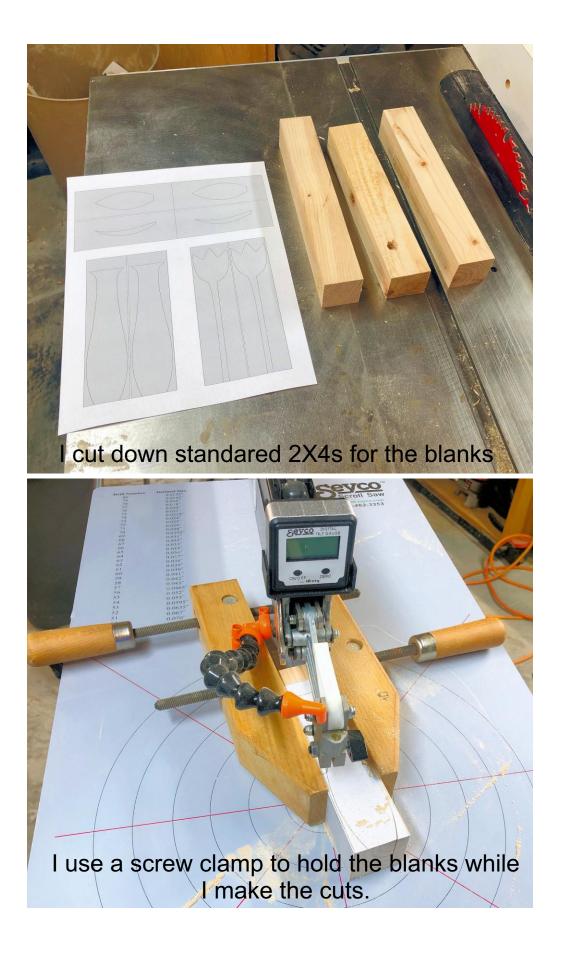

#### Compound Cut Flower and Vase

All blanks are 1.5" X 1.5" X Length of pattern.