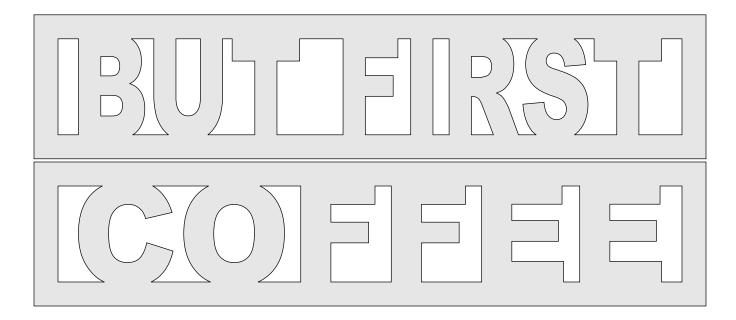

---|------|
| ) Fit              |                     |              |         |      |
| Actual size        | ◀                   | I            |         |      |
| ) Shrink oversized | d pages             |              |         |      |
| Custom Scale:      | 100 %               | [            |         | <br> |
| Choose paper s     | ource by PDF page s | ize Pages to | Print   |      |
|                    |                     | All          |         |      |
|                    |                     | Curren       | t page  |      |
|                    |                     |              |         |      |
|                    |                     | Pages        | 1 - 34  |      |

#### Compound cut Sayings The blank needs to be 7" X 1.5" X 1.5"



### **Optional Stand**