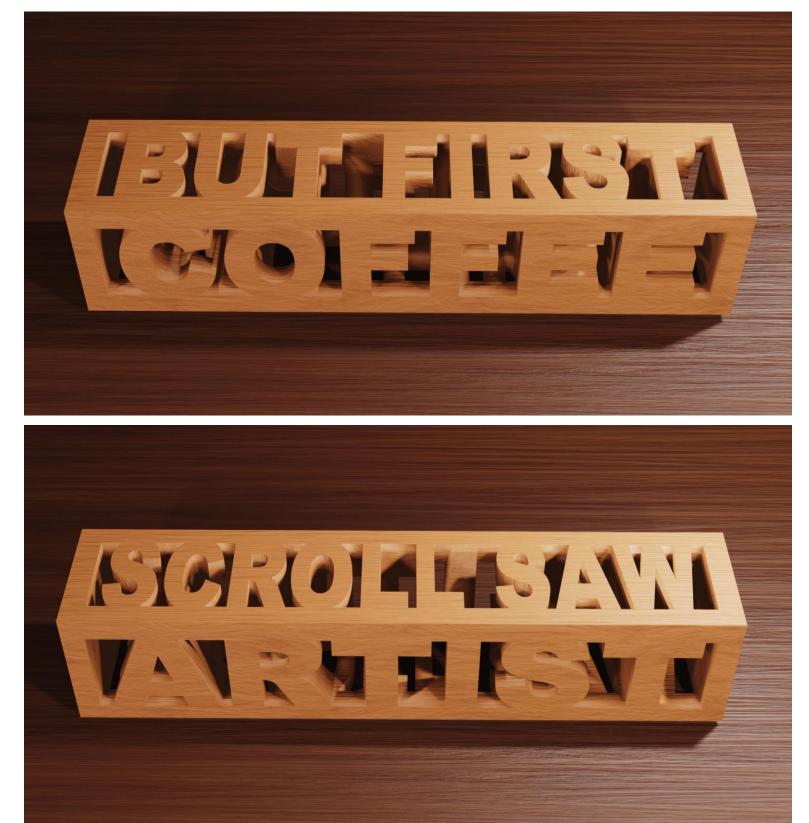

------|--------------|---------|------|
| ) Fit              |                     |              |         |      |
| Actual size        | ◀                   | I            |         |      |
| ) Shrink oversized | d pages             |              |         |      |
| Custom Scale:      | 100 %               | [            |         | <br> |
| Choose paper s     | ource by PDF page s | ize Pages to | Print   |      |
|                    |                     | All          |         |      |
|                    |                     | Curren       | t page  |      |
|                    |                     |              |         |      |
|                    |                     | Pages        | 1 - 34  |      |

#### Compound cut Sayings The blank needs to be 7" X 1.5" X 1.5"



### **Optional Stand**