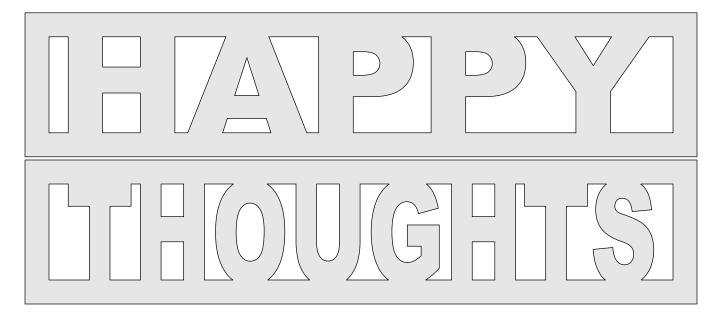

----|
| ) Fit              |                     |              |         |      |
| Actual size        | ◀                   | I            |         |      |
| ) Shrink oversized | d pages             |              |         |      |
| Custom Scale:      | 100 %               | [            |         | <br> |
| Choose paper s     | ource by PDF page s | ize Pages to | Print   |      |
|                    |                     | All          |         |      |
|                    |                     | Curren       | t page  |      |
|                    |                     |              |         |      |
|                    |                     | Pages        | 1 - 34  |      |

#### Compound cut Sayings The blank needs to be 7" X 1.5" X 1.5"



### **Optional Stand**