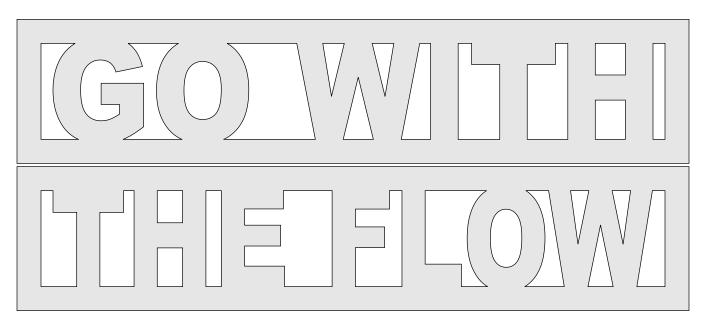

|                     |              |         |      |
| Actual size        | ◀                   | I            |         |      |
| ) Shrink oversized | d pages             |              |         |      |
| Custom Scale:      | 100 %               | [            |         | <br> |
| Choose paper s     | ource by PDF page s | ize Pages to | Print   |      |
|                    |                     | All          |         |      |
|                    |                     | Curren       | t page  |      |
|                    |                     |              |         |      |
|                    |                     | Pages        | 1 - 34  |      |

#### Compound cut Sayings The blank needs to be 7" X 1.5" X 1.5"



### **Optional Stand**