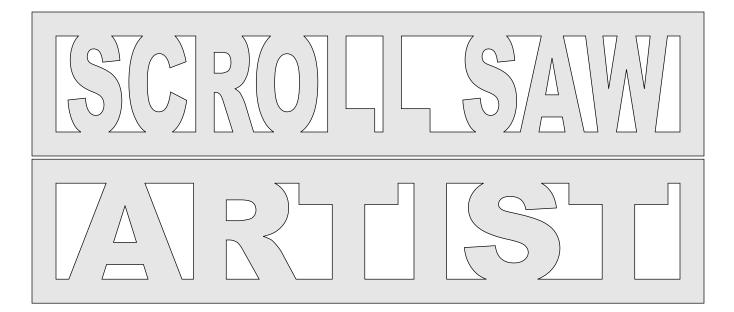

|
| ) Fit              |                     |              |         |      |
| Actual size        | ◀                   | I            |         |      |
| ) Shrink oversized | d pages             |              |         |      |
| Custom Scale:      | 100 %               | [            |         | <br> |
| Choose paper s     | ource by PDF page s | ize Pages to | Print   |      |
|                    |                     | All          |         |      |
|                    |                     | Curren       | t page  |      |
|                    |                     |              |         |      |
|                    |                     | Pages        | 1 - 34  |      |

#### Compound cut Sayings The blank needs to be 7" X 1.5" X 1.5"



### **Optional Stand**