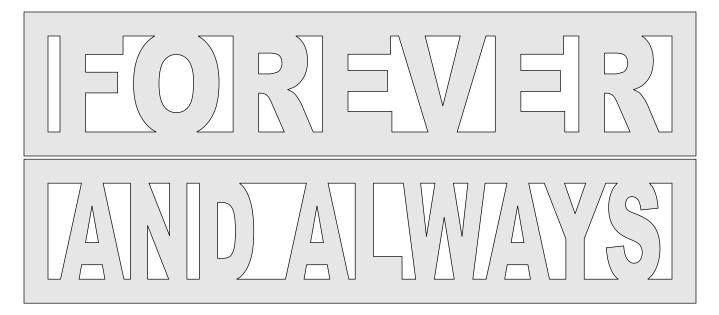

|                     |              |         |      |
| Actual size        | ◀                   | I            |         |      |
| ) Shrink oversized | d pages             |              |         |      |
| Custom Scale:      | 100 %               | [            |         | <br> |
| Choose paper s     | ource by PDF page s | ize Pages to | Print   |      |
|                    |                     | All          |         |      |
|                    |                     | Curren       | t page  |      |
|                    |                     |              |         |      |
|                    |                     | Pages        | 1 - 34  |      |

#### Compound cut Sayings The blank needs to be 7" X 1.5" X 1.5"



### **Optional Stand**