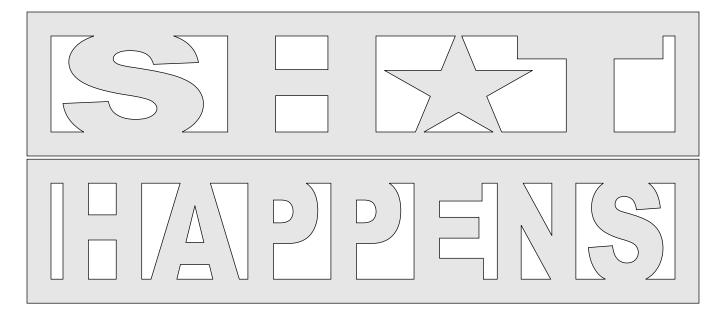

|                     |              |         |      |
| Actual size        | ◀                   | I            |         |      |
| ) Shrink oversized | d pages             |              |         |      |
| Custom Scale:      | 100 %               | [            |         | <br> |
| Choose paper s     | ource by PDF page s | ize Pages to | Print   |      |
|                    |                     | All          |         |      |
|                    |                     | Curren       | t page  |      |
|                    |                     |              |         |      |
|                    |                     | Pages        | 1 - 34  |      |

#### Compound cut Sayings The blank needs to be 7" X 1.5" X 1.5"



### **Optional Stand**