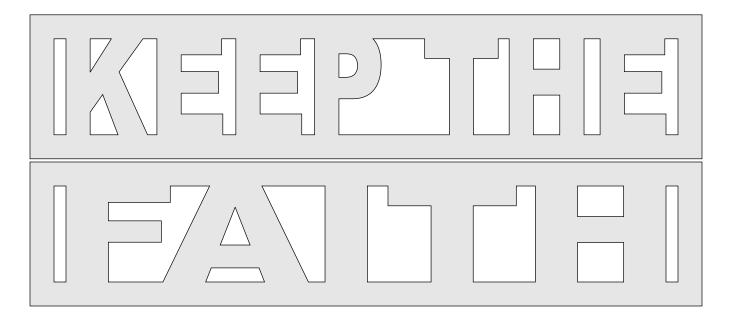

|                     |              |         |      |
| Actual size        | ◀                   | I            |         |      |
| ) Shrink oversized | d pages             |              |         |      |
| Custom Scale:      | 100 %               | [            |         | <br> |
| Choose paper s     | ource by PDF page s | ize Pages to | Print   |      |
|                    |                     | All          |         |      |
|                    |                     | Curren       | t page  |      |
|                    |                     |              |         |      |
|                    |                     | Pages        | 1 - 34  |      |

#### Compound cut Sayings The blank needs to be 7" X 1.5" X 1.5"



### **Optional Stand**