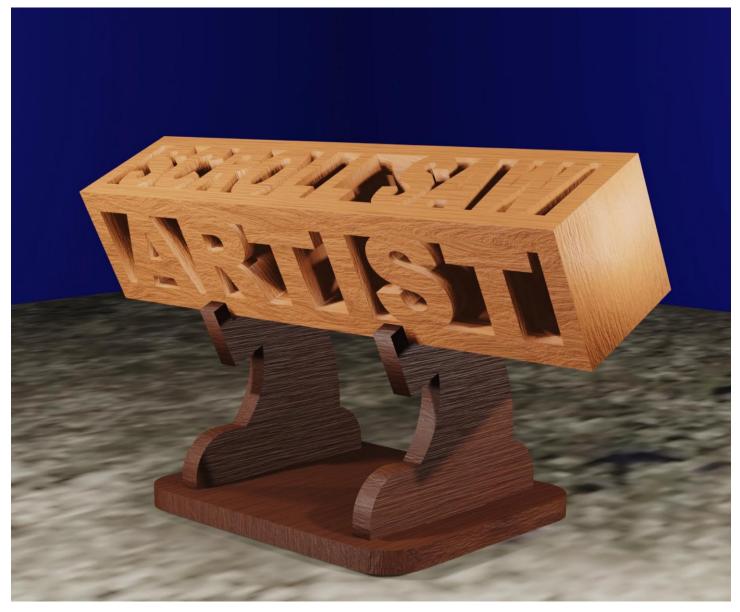

-----|------|
| ) Fit              |                     |              |         |      |
| Actual size        | ◀                   | I            |         |      |
| ) Shrink oversized | d pages             |              |         |      |
| Custom Scale:      | 100 %               | [            |         | <br> |
| Choose paper s     | ource by PDF page s | ize Pages to | Print   |      |
|                    |                     | All          |         |      |
|                    |                     | Curren       | t page  |      |
|                    |                     |              |         |      |
|                    |                     | Pages        | 1 - 34  |      |

#### Compound cut Sayings The blank needs to be 7" X 1.5" X 1.5"



### **Optional Stand**