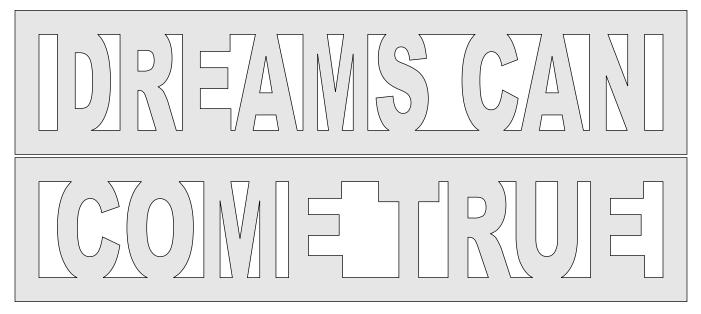

) Fit              |                     |              |         |      |
| Actual size        | ◀                   | I            |         |      |
| ) Shrink oversized | d pages             |              |         |      |
| Custom Scale:      | 100 %               | [            |         | <br> |
| Choose paper s     | ource by PDF page s | ize Pages to | Print   |      |
|                    |                     | All          |         |      |
|                    |                     | Curren       | t page  |      |
|                    |                     |              |         |      |
|                    |                     | Pages        | 1 - 34  |      |

#### Compound cut Sayings The blank needs to be 7" X 1.5" X 1.5"



### **Optional Stand**