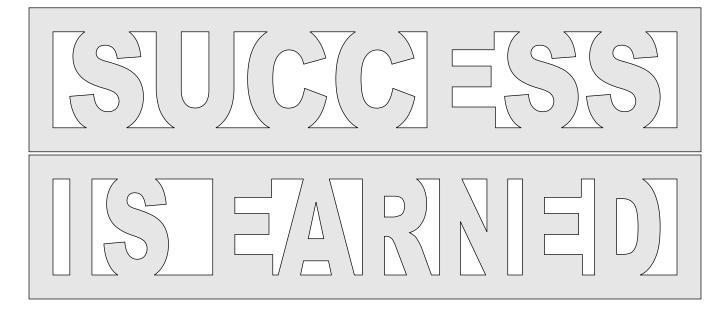

| ) Fit              |                     |              |         |      |
| Actual size        | ◀                   | I            |         |      |
| ) Shrink oversized | d pages             |              |         |      |
| Custom Scale:      | 100 %               | [            |         | <br> |
| Choose paper s     | ource by PDF page s | ize Pages to | Print   |      |
|                    |                     | All          |         |      |
|                    |                     | Curren       | t page  |      |
|                    |                     |              |         |      |
|                    |                     | Pages        | 1 - 34  |      |

#### Compound cut Sayings The blank needs to be 7" X 1.5" X 1.5"



### **Optional Stand**