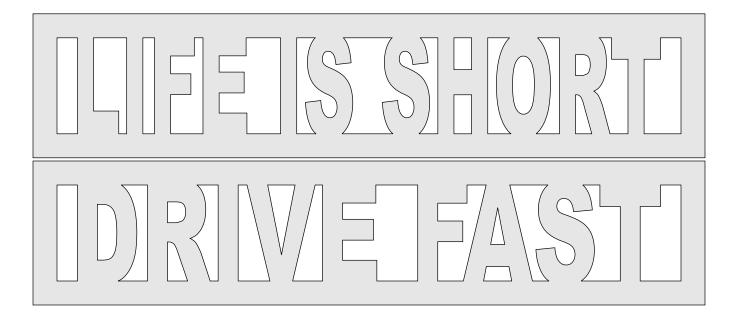

t              |                     |              |         |      |
| Actual size        | ◀                   | I            |         |      |
| ) Shrink oversized | d pages             |              |         |      |
| Custom Scale:      | 100 %               | [            |         | <br> |
| Choose paper s     | ource by PDF page s | ize Pages to | Print   |      |
|                    |                     | All          |         |      |
|                    |                     | Curren       | t page  |      |
|                    |                     |              |         |      |
|                    |                     | Pages        | 1 - 34  |      |

#### Compound cut Sayings The blank needs to be 7" X 1.5" X 1.5"



### **Optional Stand**