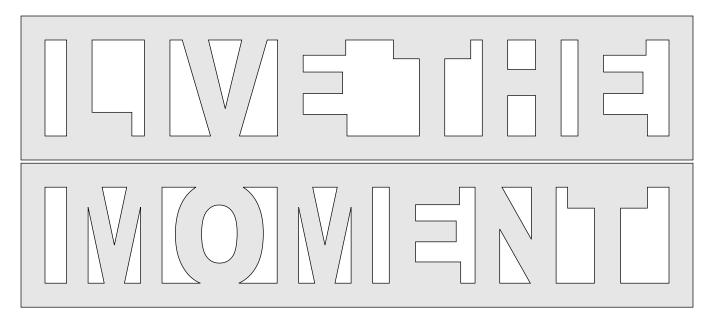

------|
| ) Fit              |                     |              |         |      |
| Actual size        | ◀                   | I            |         |      |
| ) Shrink oversized | d pages             |              |         |      |
| Custom Scale:      | 100 %               | [            |         | <br> |
| Choose paper s     | ource by PDF page s | ize Pages to | Print   |      |
|                    |                     | All          |         |      |
|                    |                     | Curren       | t page  |      |
|                    |                     |              |         |      |
|                    |                     | Pages        | 1 - 34  |      |

#### Compound cut Sayings The blank needs to be 7" X 1.5" X 1.5"



### **Optional Stand**