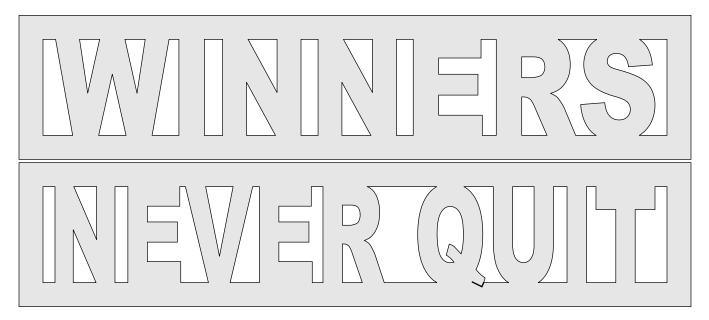

|                     |              |         |      |
| Actual size        | ◀                   | I            |         |      |
| ) Shrink oversized | d pages             |              |         |      |
| Custom Scale:      | 100 %               | [            |         | <br> |
| Choose paper s     | ource by PDF page s | ize Pages to | Print   |      |
|                    |                     | All          |         |      |
|                    |                     | Curren       | t page  |      |
|                    |                     |              |         |      |
|                    |                     | Pages        | 1 - 34  |      |

#### Compound cut Sayings The blank needs to be 7" X 1.5" X 1.5"



### **Optional Stand**