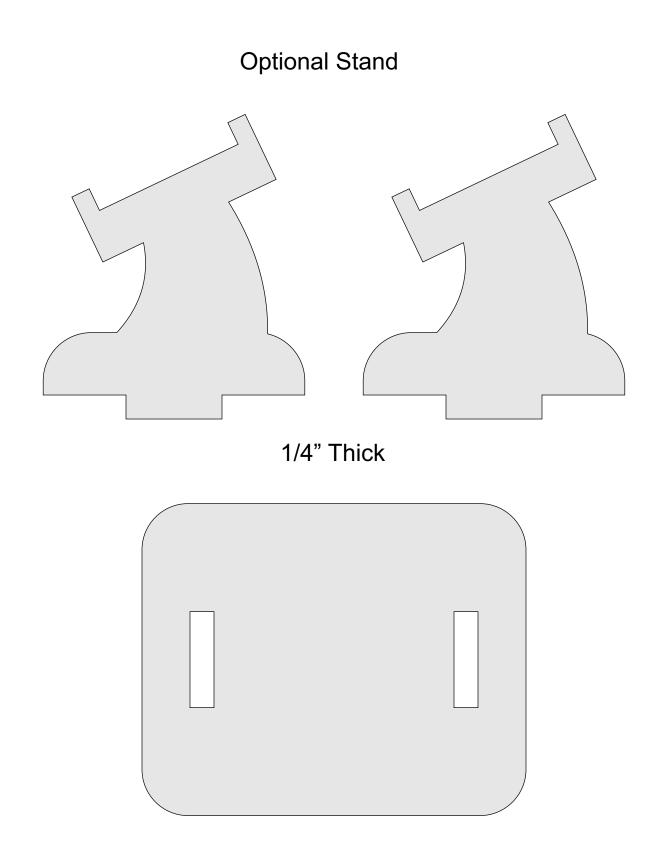

|                     |              |         |      |
| Actual size        | ◀                   | I            |         |      |
| ) Shrink oversized | d pages             |              |         |      |
| Custom Scale:      | 100 %               | [            |         | <br> |
| Choose paper s     | ource by PDF page s | ize Pages to | Print   |      |
|                    |                     | All          |         |      |
|                    |                     | Curren       | t page  |      |
|                    |                     |              |         |      |
|                    |                     | Pages        | 1 - 34  |      |

#### Compound cut Sayings The blank needs to be 7" X 1.5" X 1.5"



### **Optional Stand**