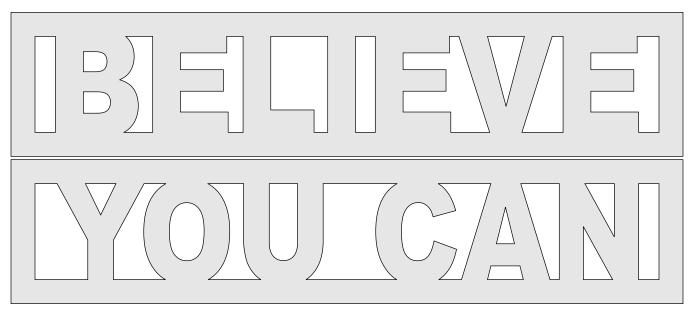

--|
| ) Fit              |                     |              |         |      |
| Actual size        | ◀                   | I            |         |      |
| ) Shrink oversized | d pages             |              |         |      |
| Custom Scale:      | 100 %               | [            |         | <br> |
| Choose paper s     | ource by PDF page s | ize Pages to | Print   |      |
|                    |                     | All          |         |      |
|                    |                     | Curren       | t page  |      |
|                    |                     |              |         |      |
|                    |                     | Pages        | 1 - 34  |      |

#### Compound cut Sayings The blank needs to be 7" X 1.5" X 1.5"



### **Optional Stand**