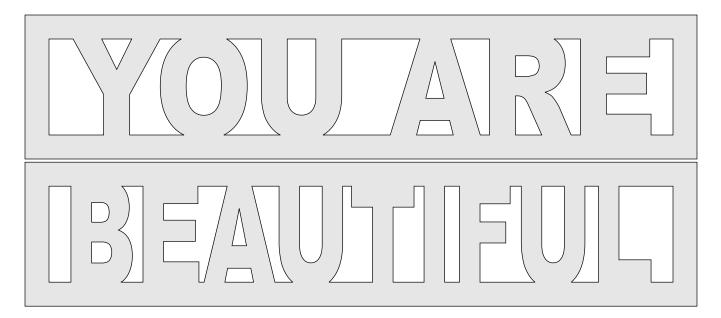

Fit              |                     |              |         |      |
| Actual size        | ◀                   | I            |         |      |
| ) Shrink oversized | d pages             |              |         |      |
| Custom Scale:      | 100 %               | [            |         | <br> |
| Choose paper s     | ource by PDF page s | ize Pages to | Print   |      |
|                    |                     | All          |         |      |
|                    |                     | Curren       | t page  |      |
|                    |                     |              |         |      |
|                    |                     | Pages        | 1 - 34  |      |

#### Compound cut Sayings The blank needs to be 7" X 1.5" X 1.5"



### **Optional Stand**