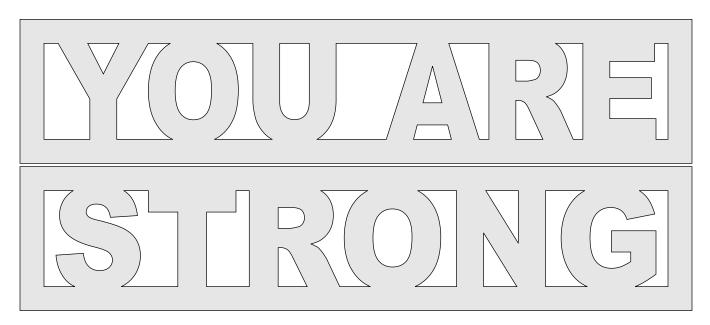

-|------|
| ) Fit              |                     |              |         |      |
| Actual size        | ◀                   | I            |         |      |
| ) Shrink oversized | d pages             |              |         |      |
| Custom Scale:      | 100 %               | [            |         | <br> |
| Choose paper s     | ource by PDF page s | ize Pages to | Print   |      |
|                    |                     | All          |         |      |
|                    |                     | Curren       | t page  |      |
|                    |                     |              |         |      |
|                    |                     | Pages        | 1 - 34  |      |

#### Compound cut Sayings The blank needs to be 7" X 1.5" X 1.5"



### **Optional Stand**