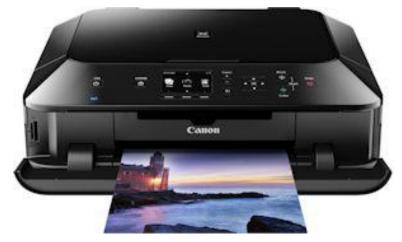

Steve Good retains the right to the pattern. If you have any questions about the use of this pattern please contact me at steve@stevedgood.com

When printing this pattern it is important to print it full size. When you bring up the print dialog box look in the "Page Sizing & Handling" section. Make sure the "Actual Size" is selected before you hit print.

You also only need to print the page/s you need. After the print dialog opens look for the "Pages to Print" section. You can print the current page or a range of pages. This will help save ink by not printing the title/instruction pages.

#### **Printing Instructions**

| Size               | Poster              | Multiple     | Booklet |      |
|--------------------|---------------------|--------------|---------|------|
| ) Fit              |                     |              |         |      |
| Actual size        | ◀                   | I            |         |      |
| ) Shrink oversized | d pages             |              |         |      |
| Custom Scale:      | 100 %               | [            |         | <br> |
| Choose paper s     | ource by PDF page s | ize Pages to | Print   |      |
|                    |                     | All          |         |      |
|                    |                     | Curren       | t page  |      |
|                    |                     |              |         |      |
|                    |                     | Pages        | 1 - 34  |      |