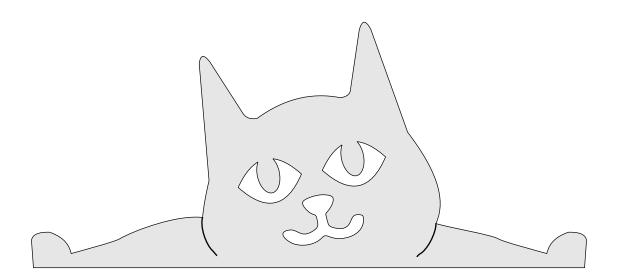

| Booklet |      |
|--------------------|---------------------|--------------|---------|------|
| ) Fit              |                     |              |         |      |
| Actual size        | ◀                   | I            |         |      |
| ) Shrink oversized | d pages             |              |         |      |
| Custom Scale:      | 100 %               | [            |         | <br> |
| Choose paper s     | ource by PDF page s | ize Pages to | Print   |      |
|                    |                     | All          |         |      |
|                    |                     | Curren       | t page  |      |
|                    |                     |              |         |      |
|                    |                     | Pages        | 1 - 34  |      |













1/4" Thick



1/4" Thick