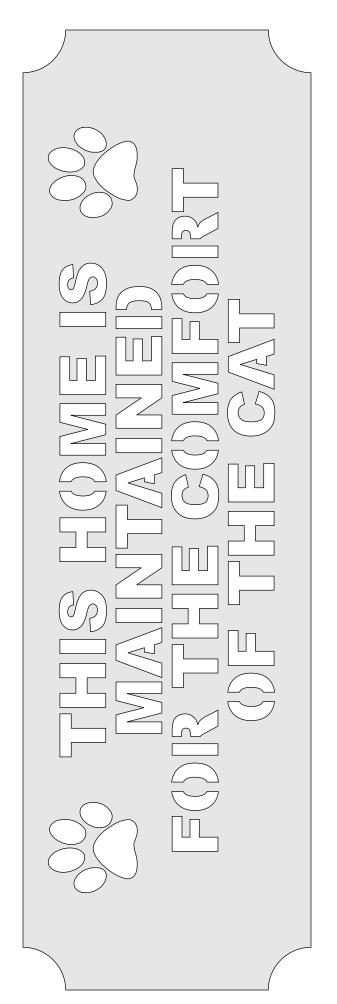

|
|--------------------|---------------------|--------------|---------|------|
| ) Fit              |                     |              |         |      |
| Actual size        | ◀                   | I            |         |      |
| ) Shrink oversized | d pages             |              |         |      |
| Custom Scale:      | 100 %               | [            |         | <br> |
| Choose paper s     | ource by PDF page s | ize Pages to | Print   |      |
|                    |                     | All          |         |      |
|                    |                     | Curren       | t page  |      |
|                    |                     |              |         |      |
|                    |                     | Pages        | 1 - 34  |      |













1/4" Thick



1/4" Thick