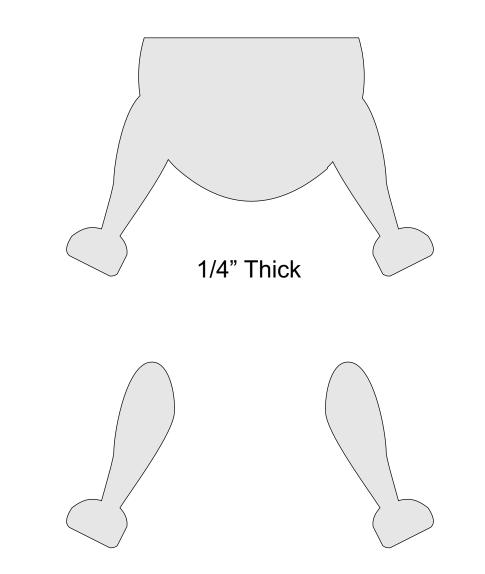

| Booklet |      |
|--------------------|---------------------|--------------|---------|------|
| ) Fit              |                     |              |         |      |
| Actual size        | ◀                   | I            |         |      |
| ) Shrink oversized | d pages             |              |         |      |
| Custom Scale:      | 100 %               | [            |         | <br> |
| Choose paper s     | ource by PDF page s | ize Pages to | Print   |      |
|                    |                     | All          |         |      |
|                    |                     | Curren       | t page  |      |
|                    |                     |              |         |      |
|                    |                     | Pages        | 1 - 34  |      |













1/4" Thick



1/4" Thick