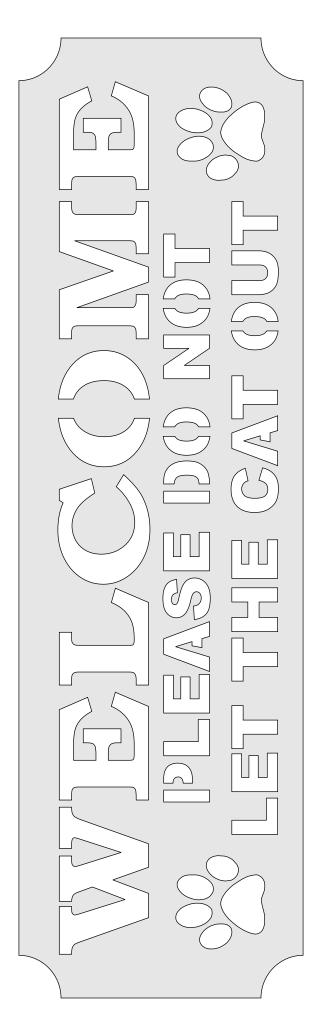

----------|---------------------|--------------|---------|------|
| ) Fit              |                     |              |         |      |
| Actual size        | ◀                   | I            |         |      |
| ) Shrink oversized | d pages             |              |         |      |
| Custom Scale:      | 100 %               | [            |         | <br> |
| Choose paper s     | ource by PDF page s | ize Pages to | Print   |      |
|                    |                     | All          |         |      |
|                    |                     | Curren       | t page  |      |
|                    |                     |              |         |      |
|                    |                     | Pages        | 1 - 34  |      |













1/4" Thick



1/4" Thick