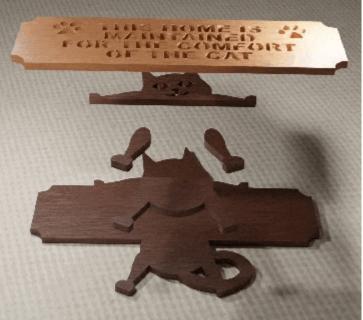

ple     | Booklet |      |
|--------------------|---------------------|--------------|---------|------|
| ) Fit              |                     |              |         |      |
| Actual size        | ◀                   | I            |         |      |
| ) Shrink oversized | d pages             |              |         |      |
| Custom Scale:      | 100 %               | [            |         | <br> |
| Choose paper s     | ource by PDF page s | ize Pages to | Print   |      |
|                    |                     | All          |         |      |
|                    |                     | Curren       | t page  |      |
|                    |                     |              |         |      |
|                    |                     | Pages        | 1 - 34  |      |













1/4" Thick



1/4" Thick