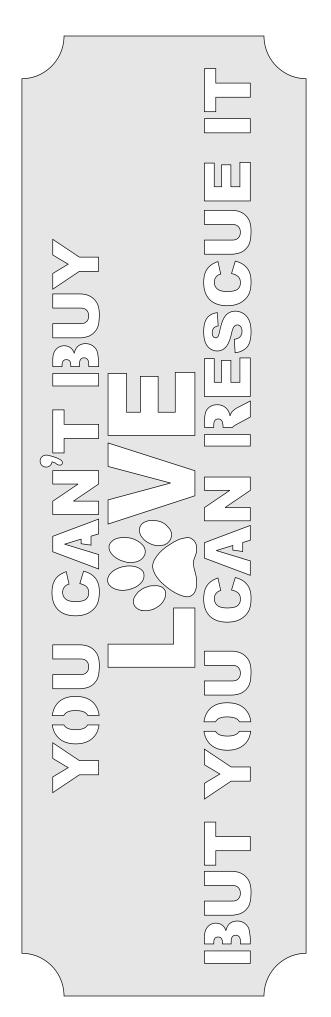

| Booklet |      |
|--------------------|---------------------|--------------|---------|------|
| ) Fit              |                     |              |         |      |
| Actual size        | ◀                   | I            |         |      |
| ) Shrink oversized | d pages             |              |         |      |
| Custom Scale:      | 100 %               | [            |         | <br> |
| Choose paper s     | ource by PDF page s | ize Pages to | Print   |      |
|                    |                     | All          |         |      |
|                    |                     | Curren       | t page  |      |
|                    |                     |              |         |      |
|                    |                     | Pages        | 1 - 34  |      |













1/4" Thick



1/4" Thick