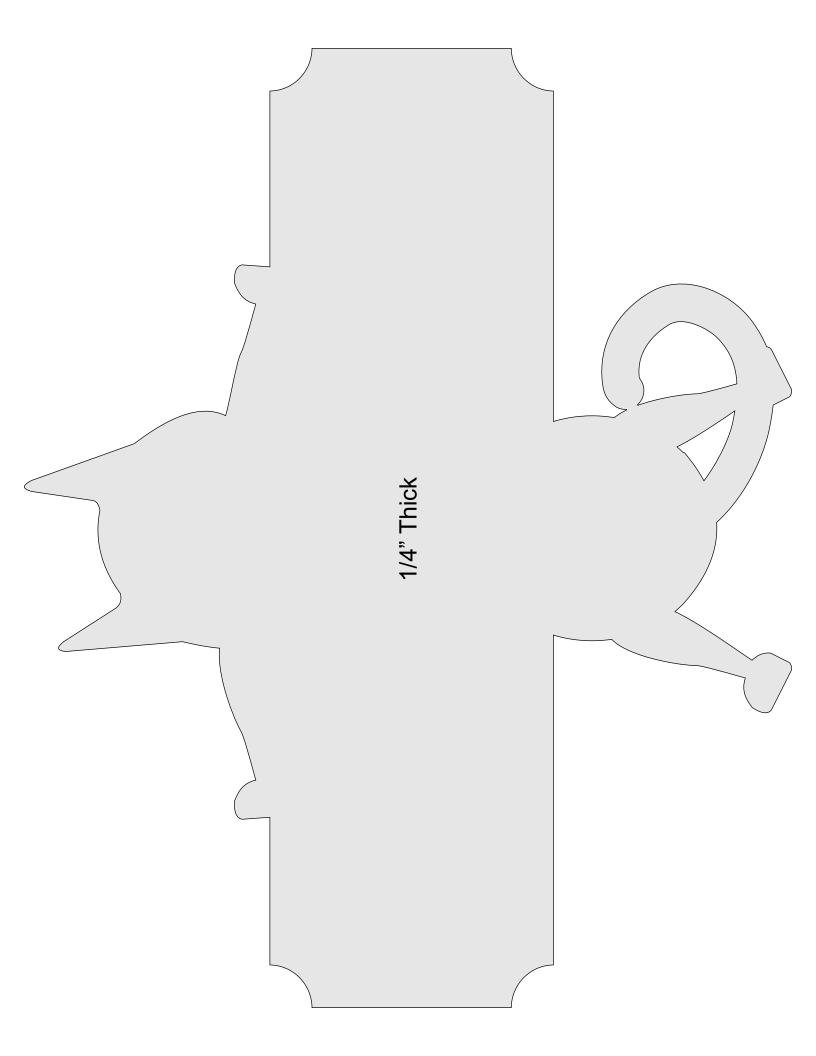

e     | Booklet |      |
|--------------------|---------------------|--------------|---------|------|
| ) Fit              |                     |              |         |      |
| Actual size        | ◀                   | I            |         |      |
| ) Shrink oversized | d pages             |              |         |      |
| Custom Scale:      | 100 %               | [            |         | <br> |
| Choose paper s     | ource by PDF page s | ize Pages to | Print   |      |
|                    |                     | All          |         |      |
|                    |                     | Curren       | t page  |      |
|                    |                     |              |         |      |
|                    |                     | Pages        | 1 - 34  |      |













1/4" Thick



1/4" Thick