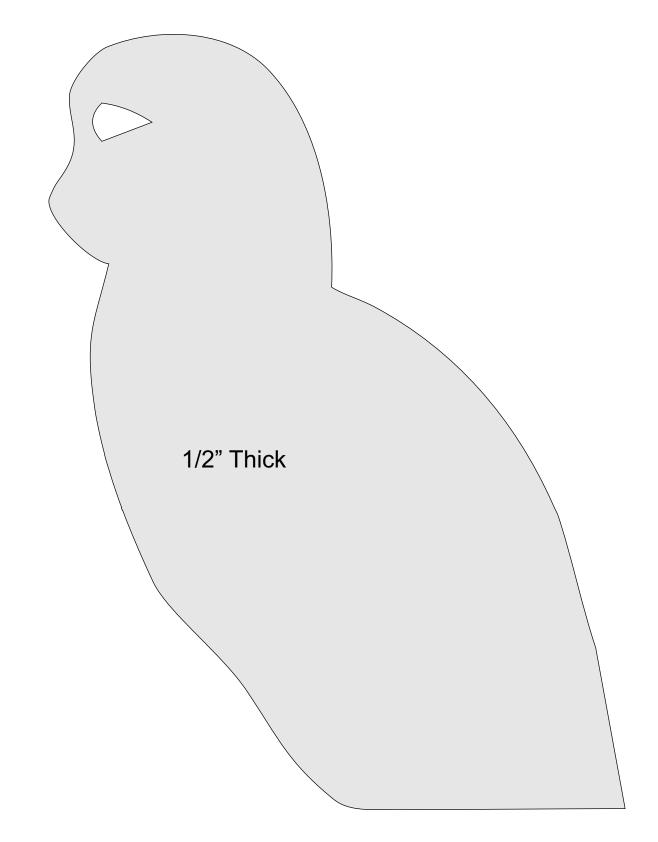

----|----------------|---------|---|--|
| 🔿 Fit            |                     |                |         |   |  |
| Actual size      | ◀                   | •              |         |   |  |
| Shrink oversized | d pages             |                |         |   |  |
| Custom Scale:    | 100 %               |                |         |   |  |
| Choose paper s   | ource by PDF page s | ize Pages to P | int     |   |  |
|                  |                     | All            |         | - |  |
|                  |                     | Current        | page    |   |  |
|                  |                     |                |         |   |  |
|                  |                     | Pages          | 1 - 34  |   |  |





#### Small Pattern



### Small Pattern





# Large Pattern



# Large Pattern