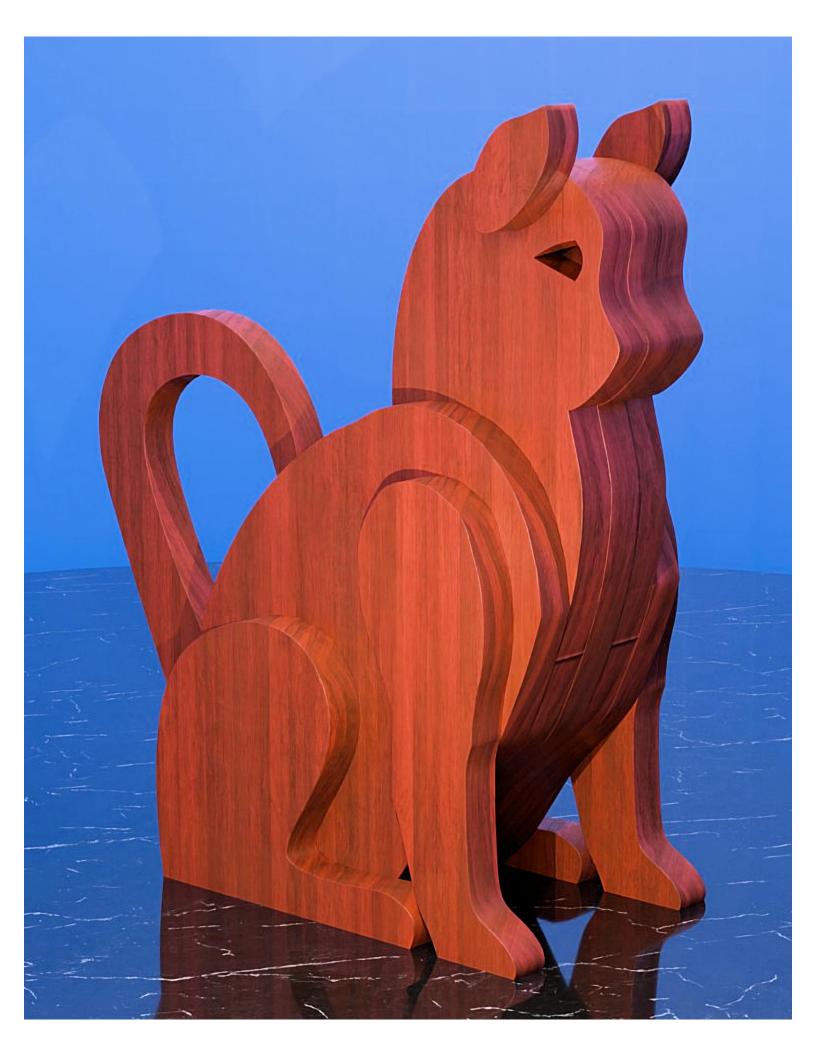

ple       | Booklet |   |  |
|------------------|---------------------|----------------|---------|---|--|
| 🔿 Fit            |                     |                |         |   |  |
| Actual size      | ◀                   | •              |         |   |  |
| Shrink oversized | d pages             |                |         |   |  |
| Custom Scale:    | 100 %               |                |         |   |  |
| Choose paper s   | ource by PDF page s | ize Pages to P | int     |   |  |
|                  |                     | All            |         | - |  |
|                  |                     | Current        | page    |   |  |
|                  |                     |                |         |   |  |
|                  |                     | Pages          | 1 - 34  |   |  |





#### Small Pattern



### Small Pattern





# Large Pattern



# Large Pattern