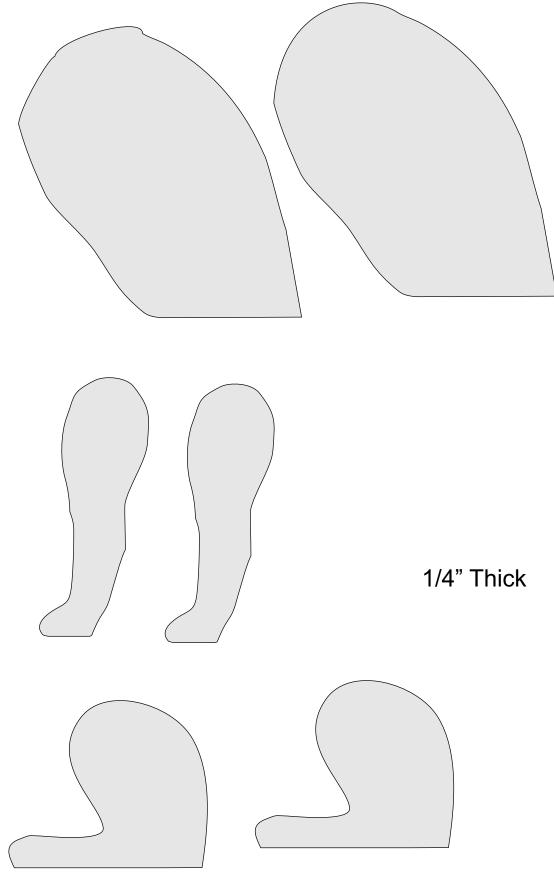

---|---------------------|----------------|---------|---|--|
| 🔿 Fit            |                     |                |         |   |  |
| Actual size      | ◀                   | •              |         |   |  |
| Shrink oversized | d pages             |                |         |   |  |
| Custom Scale:    | 100 %               |                |         |   |  |
| Choose paper s   | ource by PDF page s | ize Pages to P | int     |   |  |
|                  |                     | All            |         | - |  |
|                  |                     | Current        | page    |   |  |
|                  |                     |                |         |   |  |
|                  |                     | Pages          | 1 - 34  |   |  |





#### Small Pattern



### Small Pattern





# Large Pattern



# Large Pattern