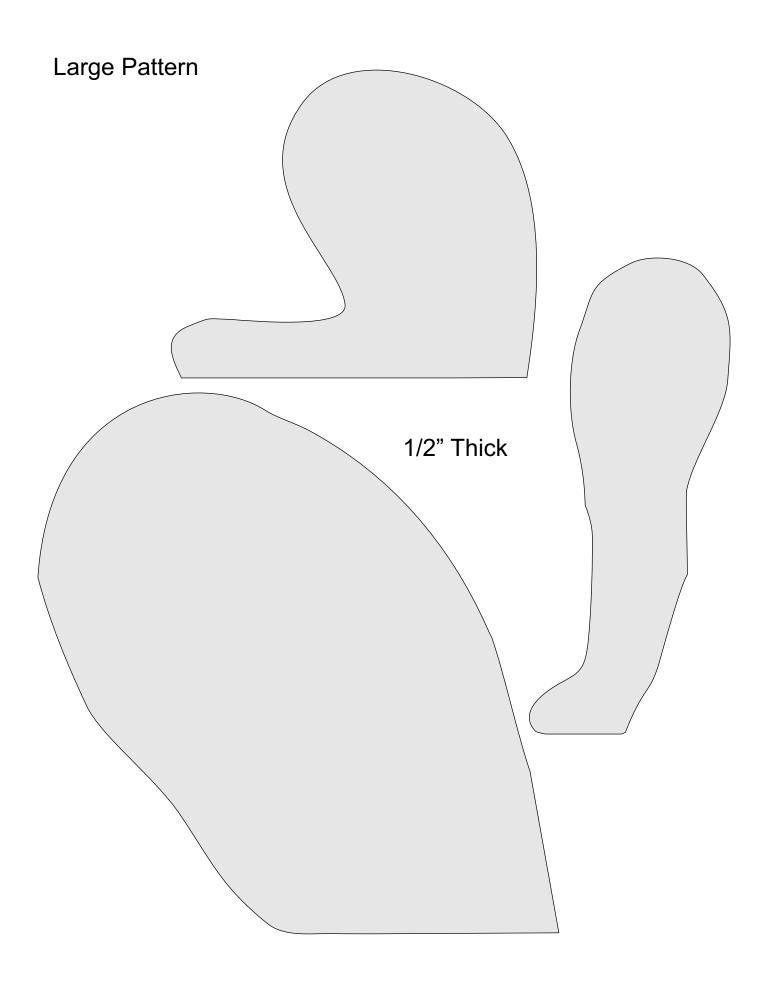

|---------|---|--|
| 🔿 Fit            |                     |                |         |   |  |
| Actual size      | ◀                   | •              |         |   |  |
| Shrink oversized | d pages             |                |         |   |  |
| Custom Scale:    | 100 %               |                |         |   |  |
| Choose paper s   | ource by PDF page s | ize Pages to P | int     |   |  |
|                  |                     | All            |         | - |  |
|                  |                     | Current        | page    |   |  |
|                  |                     |                |         |   |  |
|                  |                     | Pages          | 1 - 34  |   |  |





#### Small Pattern



### Small Pattern





# Large Pattern



# Large Pattern