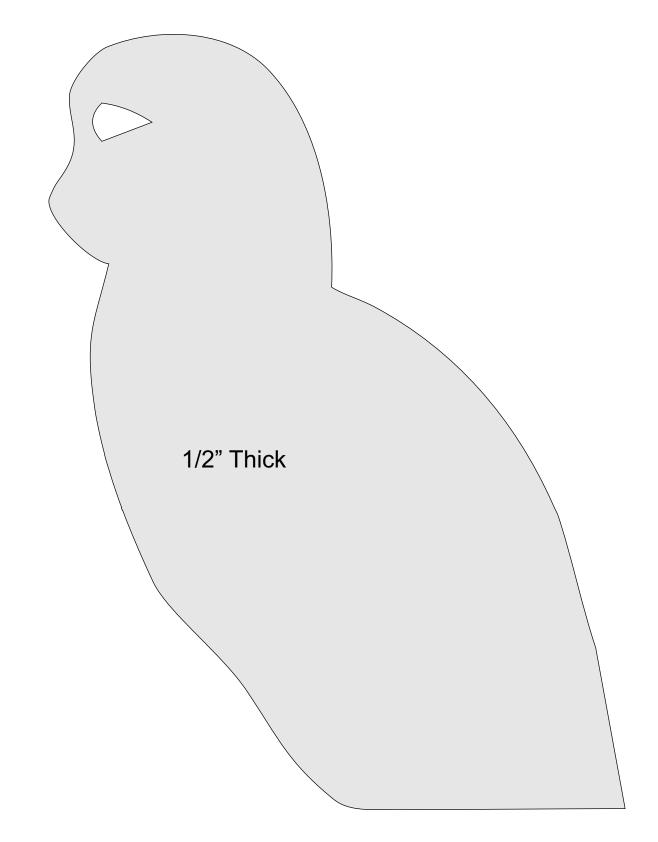

--|---------|---|--|
| 🔿 Fit            |                     |                |         |   |  |
| Actual size      | ◀                   | •              |         |   |  |
| Shrink oversized | d pages             |                |         |   |  |
| Custom Scale:    | 100 %               |                |         |   |  |
| Choose paper s   | ource by PDF page s | ize Pages to P | int     |   |  |
|                  |                     | All            |         | - |  |
|                  |                     | Current        | page    |   |  |
|                  |                     |                |         |   |  |
|                  |                     | Pages          | 1 - 34  |   |  |





#### Small Pattern



### Small Pattern





# Large Pattern



# Large Pattern