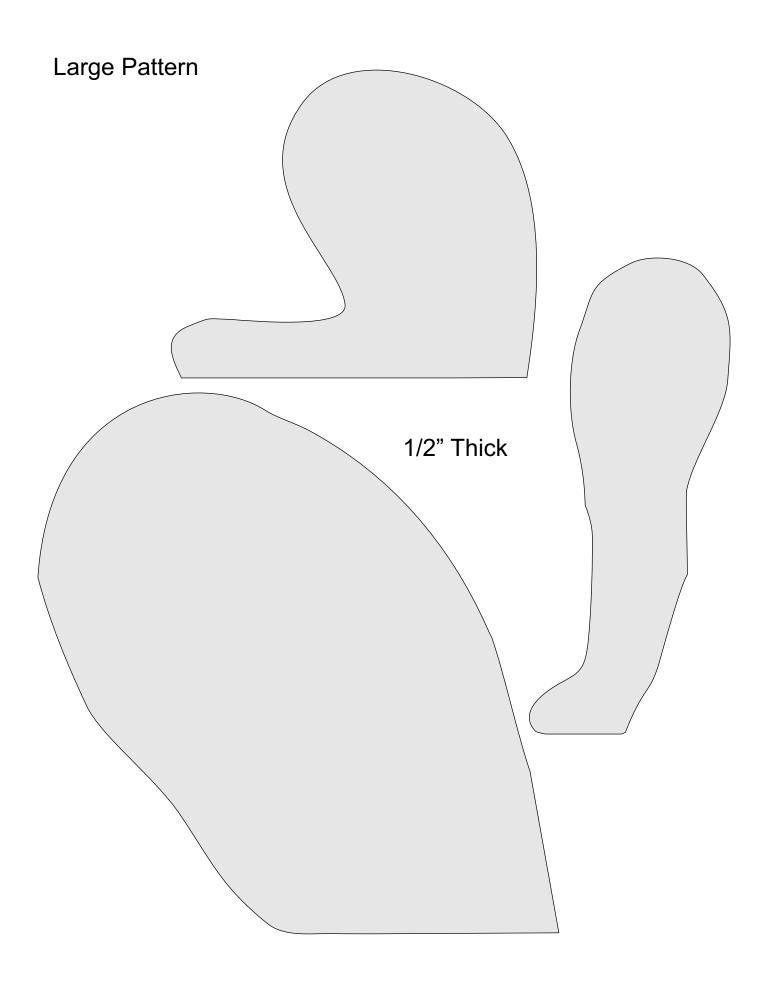

--------|---|--|
| 🔿 Fit            |                     |                |         |   |  |
| Actual size      | ◀                   | •              |         |   |  |
| Shrink oversized | d pages             |                |         |   |  |
| Custom Scale:    | 100 %               |                |         |   |  |
| Choose paper s   | ource by PDF page s | ize Pages to P | int     |   |  |
|                  |                     | All            |         | - |  |
|                  |                     | Current        | page    |   |  |
|                  |                     |                |         |   |  |
|                  |                     | Pages          | 1 - 34  |   |  |





#### Small Pattern



### Small Pattern





# Large Pattern



# Large Pattern