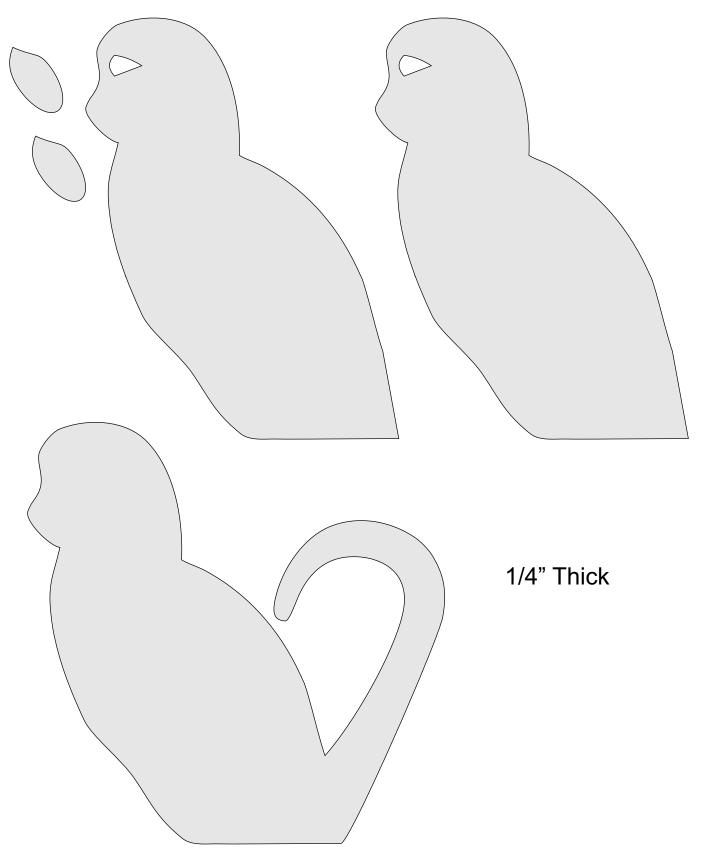

|  |
|------------------|---------------------|----------------|---------|---|--|
| 🔿 Fit            |                     |                |         |   |  |
| Actual size      | ◀                   | •              |         |   |  |
| Shrink oversized | d pages             |                |         |   |  |
| Custom Scale:    | 100 %               |                |         |   |  |
| Choose paper s   | ource by PDF page s | ize Pages to P | int     |   |  |
|                  |                     | All            |         | - |  |
|                  |                     | Current        | page    |   |  |
|                  |                     |                |         |   |  |
|                  |                     | Pages          | 1 - 34  |   |  |





#### Small Pattern



### Small Pattern





# Large Pattern



# Large Pattern