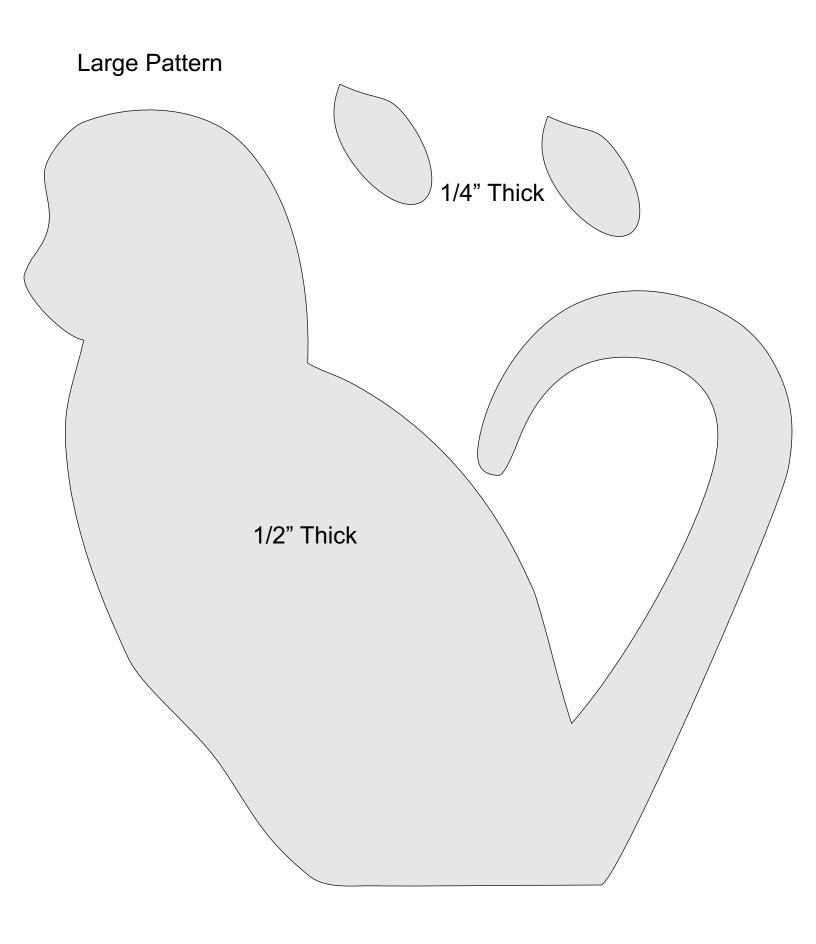

-|---------------------|----------------|---------|---|--|
| 🔿 Fit            |                     |                |         |   |  |
| Actual size      | ◀                   | •              |         |   |  |
| Shrink oversized | d pages             |                |         |   |  |
| Custom Scale:    | 100 %               |                |         |   |  |
| Choose paper s   | ource by PDF page s | ize Pages to P | int     |   |  |
|                  |                     | All            |         | - |  |
|                  |                     | Current        | page    |   |  |
|                  |                     |                |         |   |  |
|                  |                     | Pages          | 1 - 34  |   |  |





#### Small Pattern



### Small Pattern





# Large Pattern



# Large Pattern