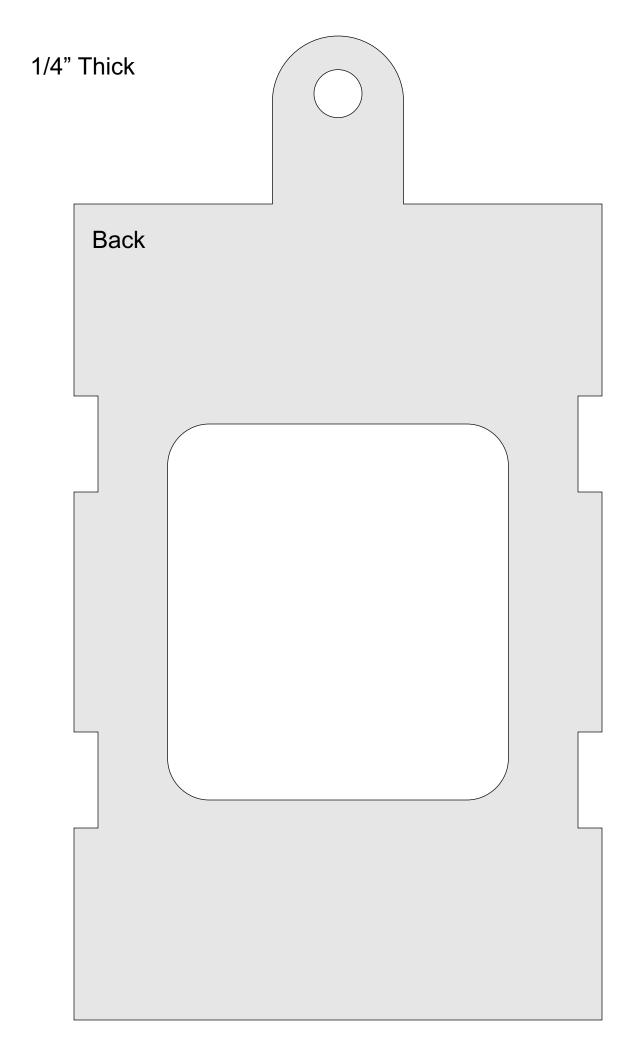

## **Printing Instructions**

I used Titebond III waterproof wood glue and small brad nails to make it hold up better in the weather.

1/4" Thick

1/4" Thick