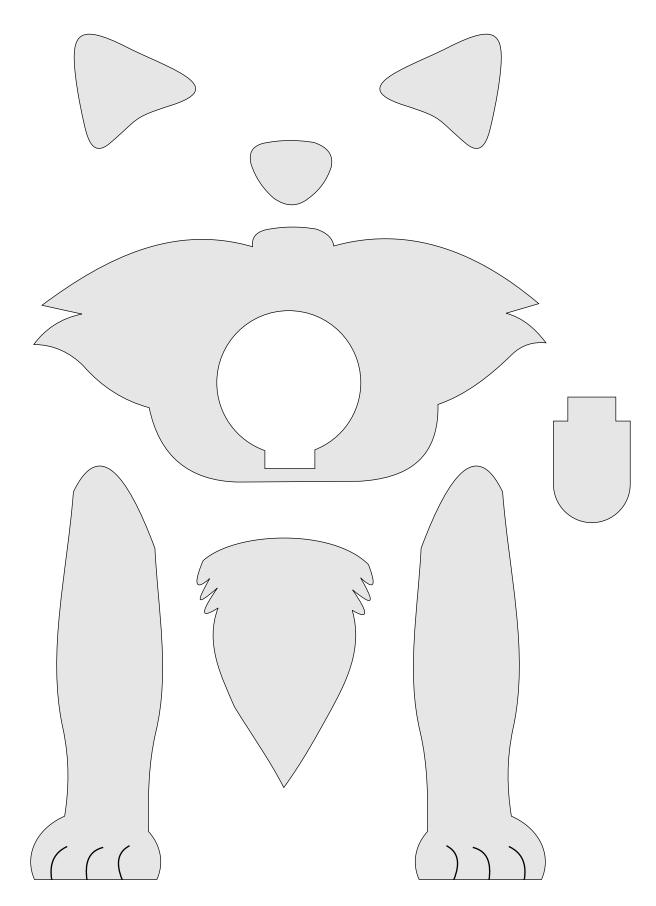

## **Printing Instructions**

I used Titebond III waterproof wood glue and small brad nails to make it hold up better in the weather.

1/4" Thick

1/4" Thick