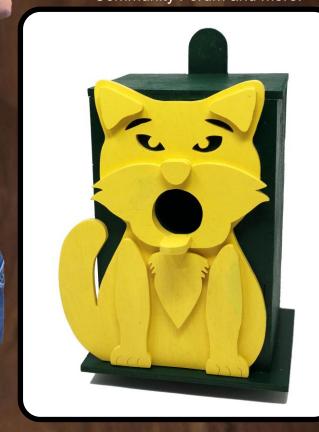

## **Printing Instructions**

I used Titebond III waterproof wood glue and small brad nails to make it hold up better in the weather.

1/4" Thick

1/4" Thick