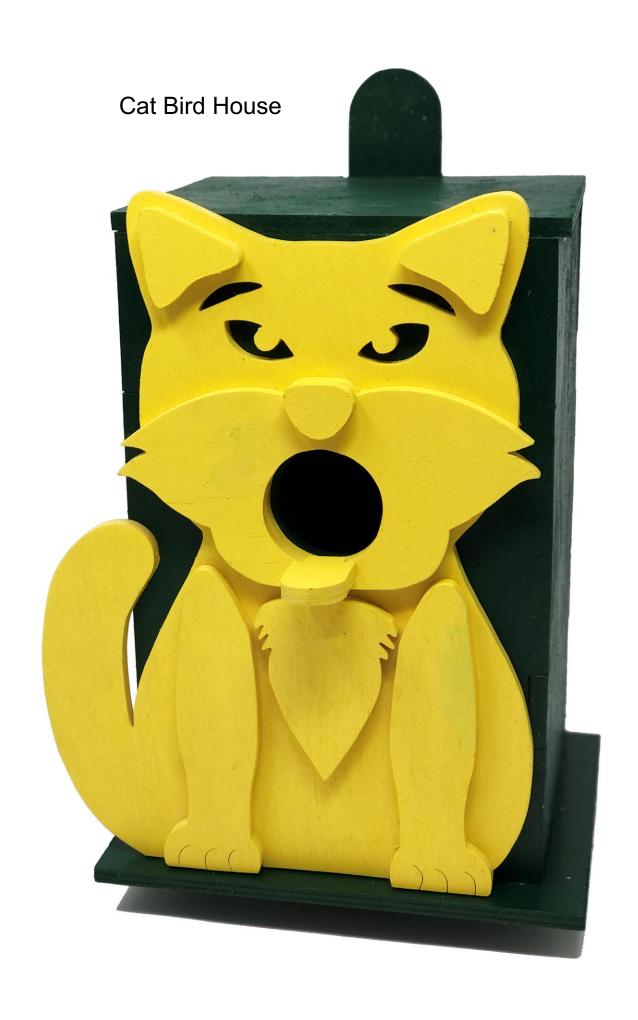

## **Printing Instructions**

I used Titebond III waterproof wood glue and small brad nails to make it hold up better in the weather.

1/4" Thick

1/4" Thick