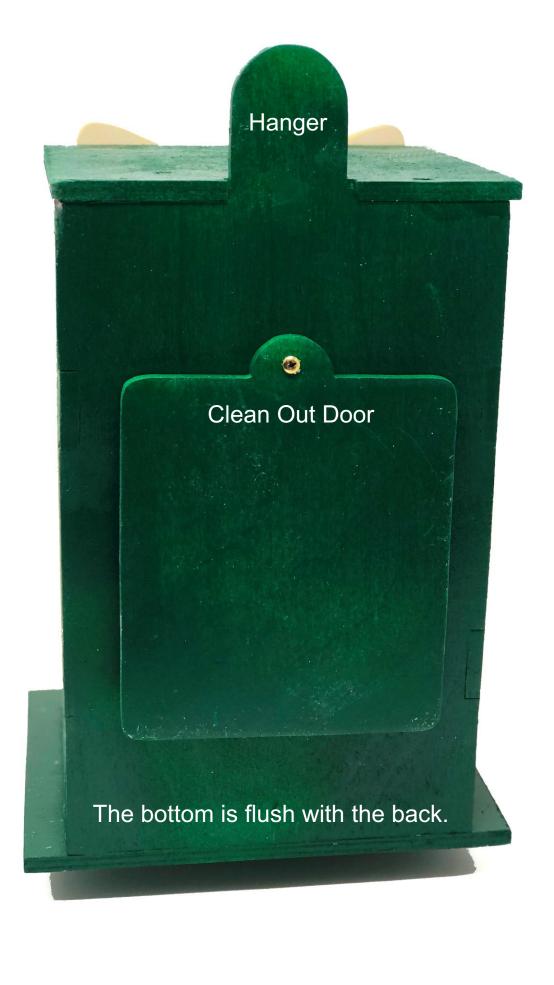

## **Printing Instructions**

I used Titebond III waterproof wood glue and small brad nails to make it hold up better in the weather.

1/4" Thick

1/4" Thick