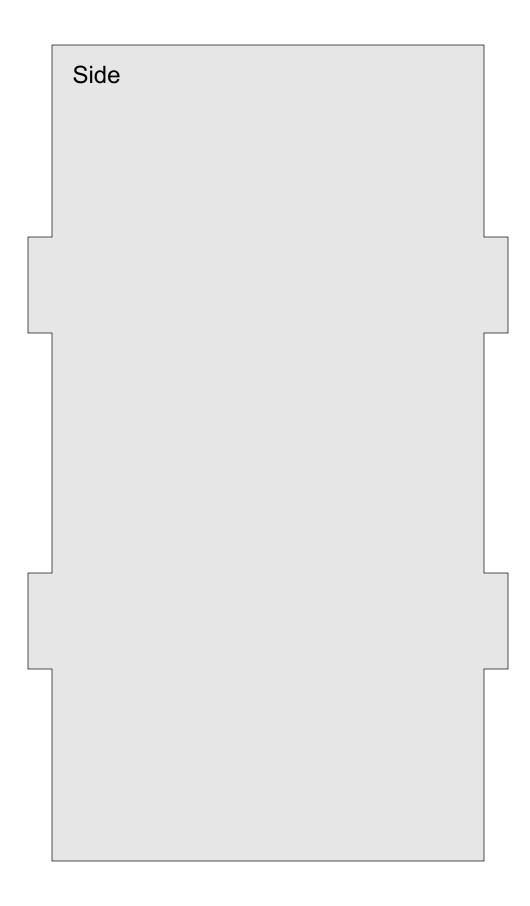

## **Printing Instructions**

I used Titebond III waterproof wood glue and small brad nails to make it hold up better in the weather.

1/4" Thick

1/4" Thick