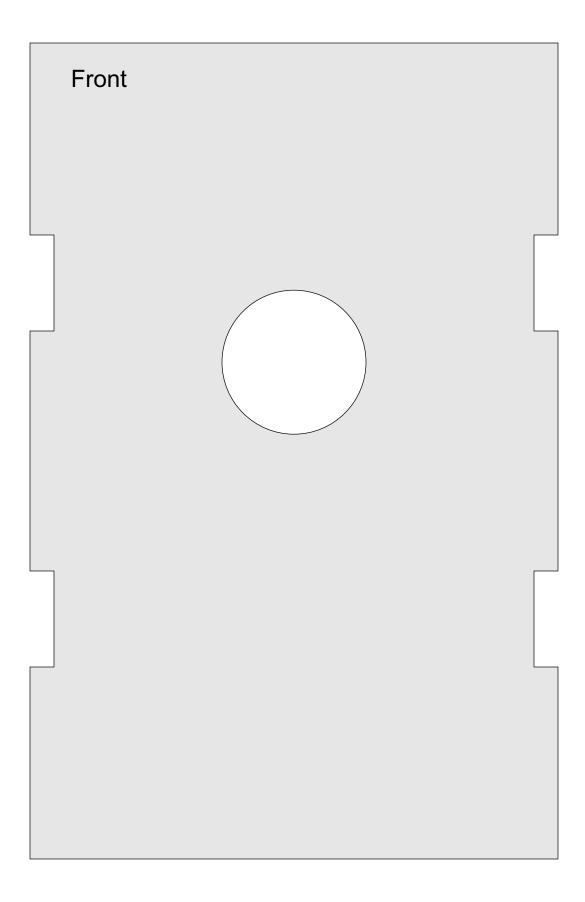

## **Printing Instructions**

I used Titebond III waterproof wood glue and small brad nails to make it hold up better in the weather.

1/4" Thick

1/4" Thick