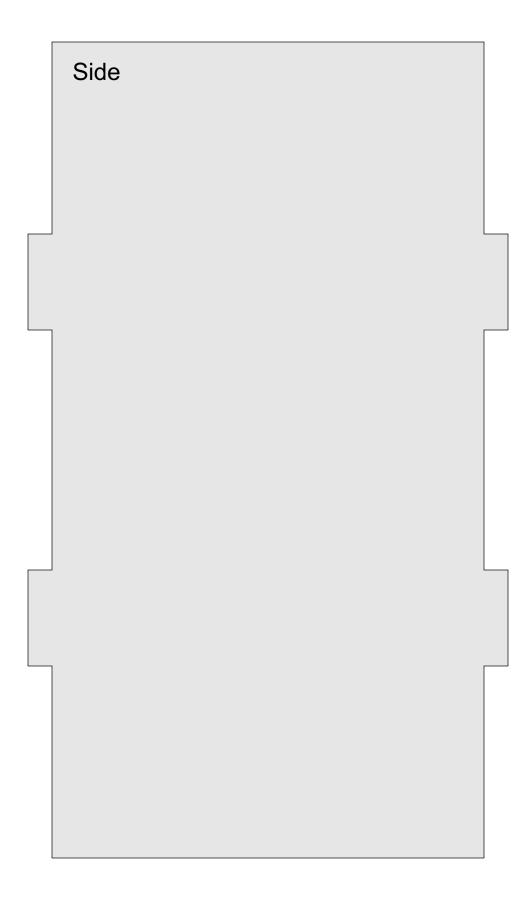

## **Printing Instructions**

I used Titebond III waterproof wood glue and small brad nails to make it hold up better in the weather.

1/4" Thick

1/4" Thick