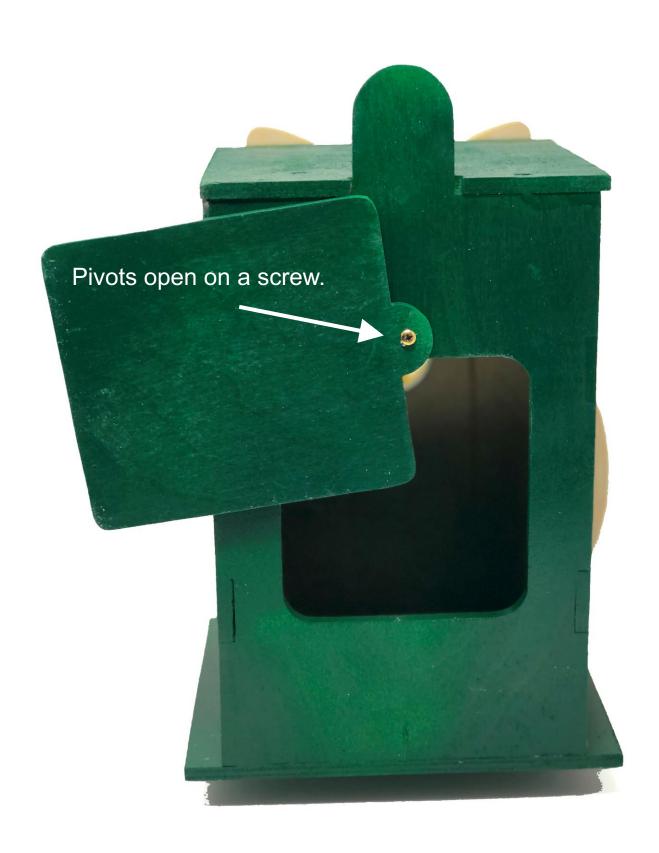

## **Printing Instructions**

I used Titebond III waterproof wood glue and small brad nails to make it hold up better in the weather.

1/4" Thick

1/4" Thick