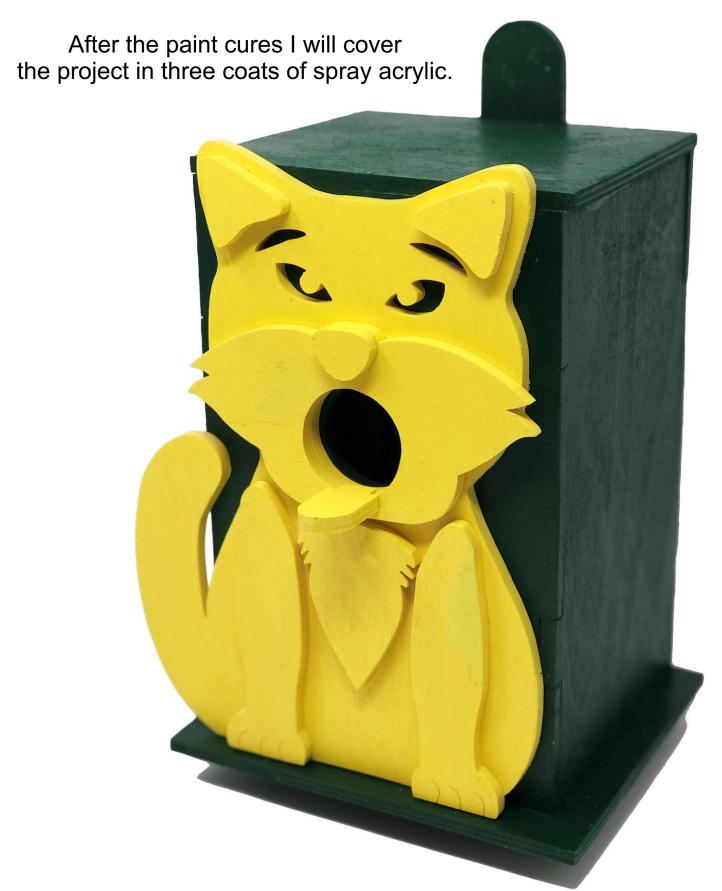

## **Printing Instructions**

I used Titebond III waterproof wood glue and small brad nails to make it hold up better in the weather.

1/4" Thick

1/4" Thick