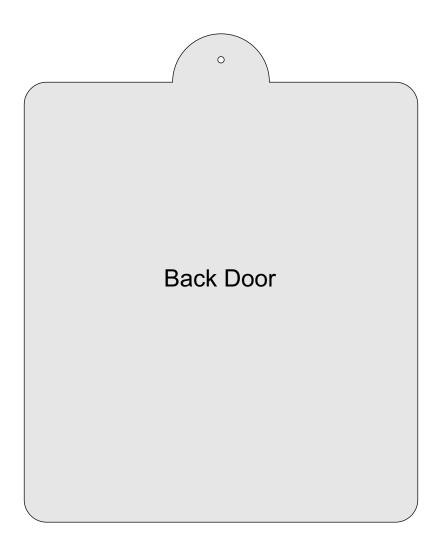

## **Printing Instructions**

I used Titebond III waterproof wood glue and small brad nails to make it hold up better in the weather.

1/4" Thick

1/4" Thick