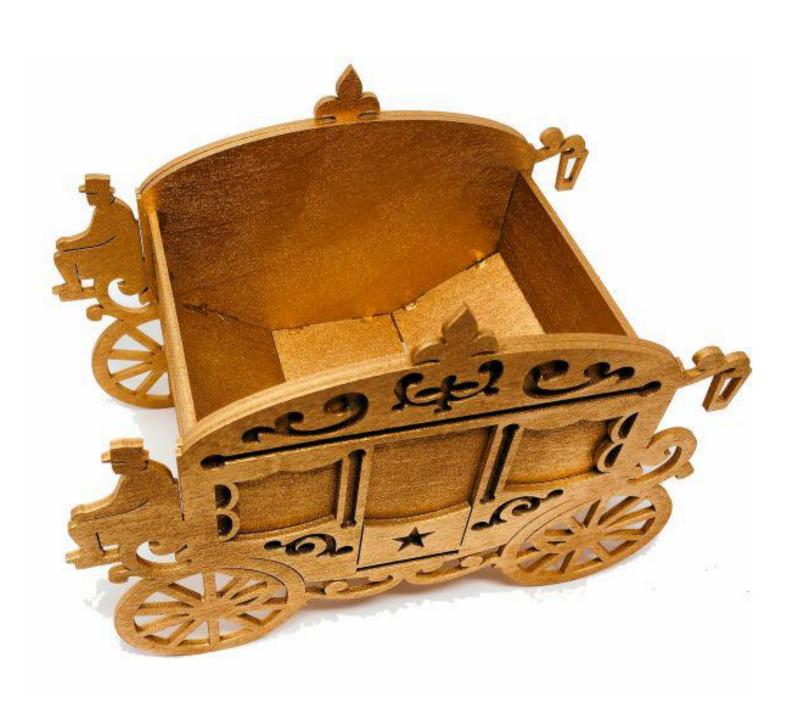

## Queens Carriage Box

his pattern comes in two sizes. The small pattern is cut from 1/8" thick Baltic birch plywood.

The large pattern is cut from 1/4" Baltic birch plywood.

The small box is 8" long and the large box is 16" long.

The pattern was slightly modified after I cut this prototype. The changes were to make the pattern easier to cut without breaking

1 of 4 Large Pattern. !/4" Thick Cut Two

Α 1/4" Thick **Cut Three**  В

1/4" Thick Cut Two