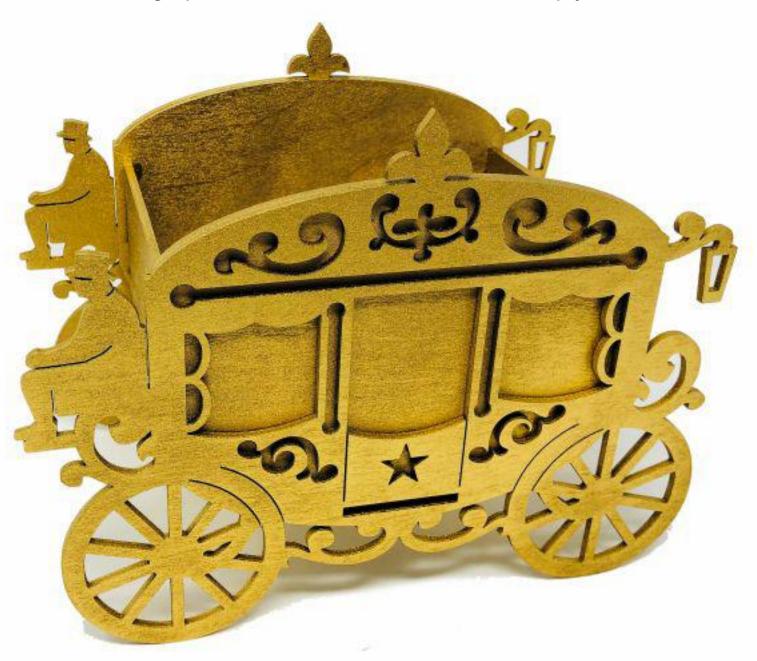

## Queens Carriage Box

his pattern comes in two sizes. The small pattern is cut from 1/8" thick Baltic birch plywood.

The large pattern is cut from 1/4" Baltic birch plywood.

The small box is 8" long and the large box is 16" long.