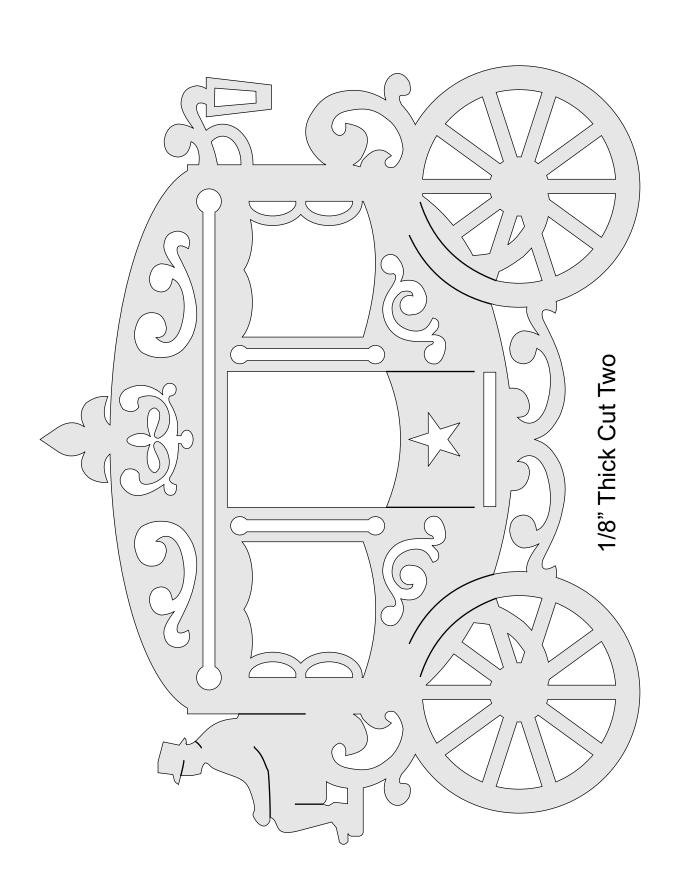

## Queens Carriage Box

his pattern comes in two sizes. The small pattern is cut from 1/8" thick Baltic birch plywood.

The large pattern is cut from 1/4" Baltic birch plywood.

The small box is 8" long and the large box is 16" long.

The pattern was slightly modified after I cut this prototype. The changes were to make the pattern easier to cut without breaking

1 of 4 Large Pattern. !/4" Thick Cut Two

Α 1/4" Thick **Cut Three**  В

1/4" Thick Cut Two