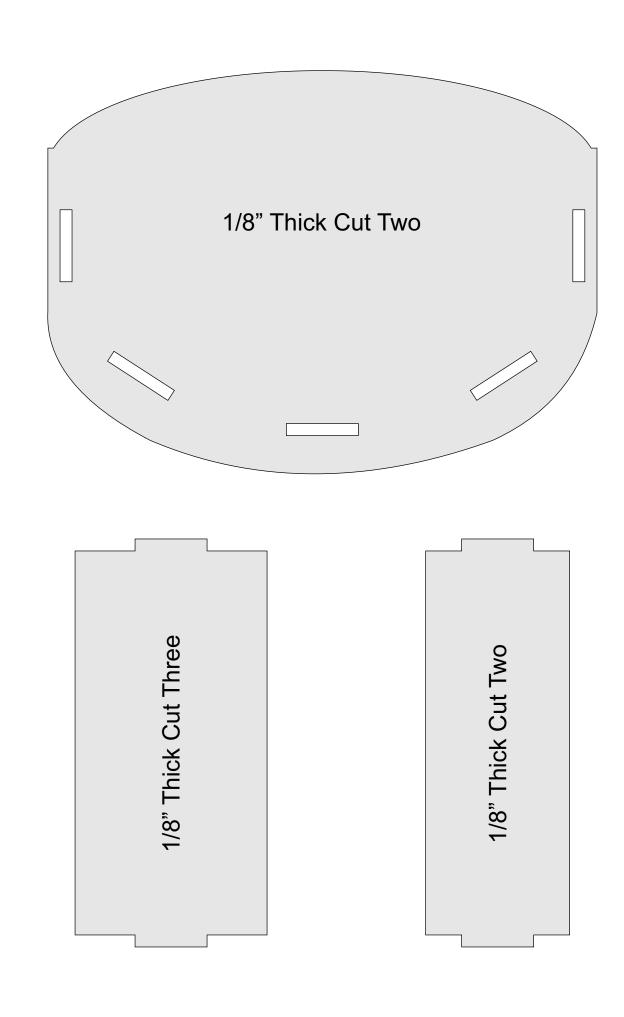

## Queens Carriage Box

his pattern comes in two sizes. The small pattern is cut from 1/8" thick Baltic birch plywood.

The large pattern is cut from 1/4" Baltic birch plywood.

The small box is 8" long and the large box is 16" long.

The pattern was slightly modified after I cut this prototype. The changes were to make the pattern easier to cut without breaking

1 of 4 Large Pattern. !/4" Thick Cut Two

Α 1/4" Thick **Cut Three**  В

1/4" Thick Cut Two