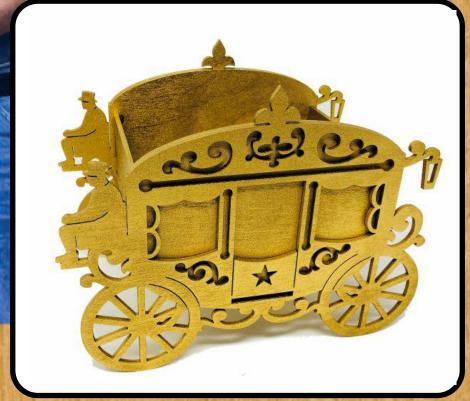

## Queens Carriage Box

his pattern comes in two sizes. The small pattern is cut from 1/8" thick Baltic birch plywood.

The large pattern is cut from 1/4" Baltic birch plywood.

The small box is 8" long and the large box is 16" long.

The pattern was slightly modified after I cut this prototype. The changes were to make the pattern easier to cut without breaking

1 of 4 Large Pattern. !/4" Thick Cut Two

Α 1/4" Thick **Cut Three**  В

1/4" Thick Cut Two