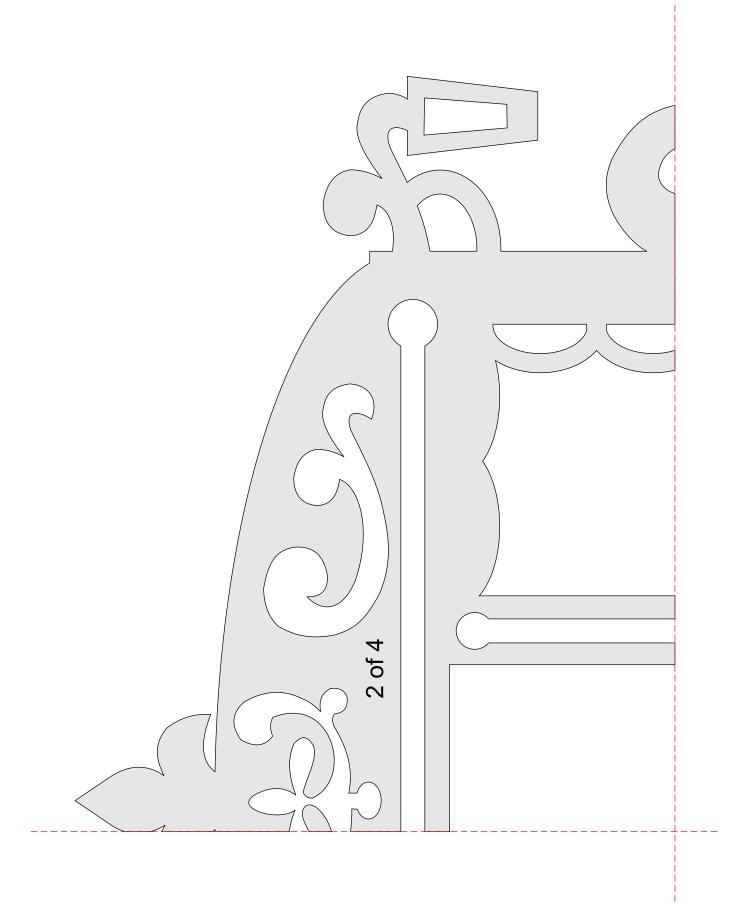

The pattern was slightly modified after I cut this prototype. The changes were to make the pattern easier to cut without breaking

1 of 4 Large Pattern. !/4" Thick Cut Two

Α 1/4" Thick **Cut Three**  В

1/4" Thick Cut Two