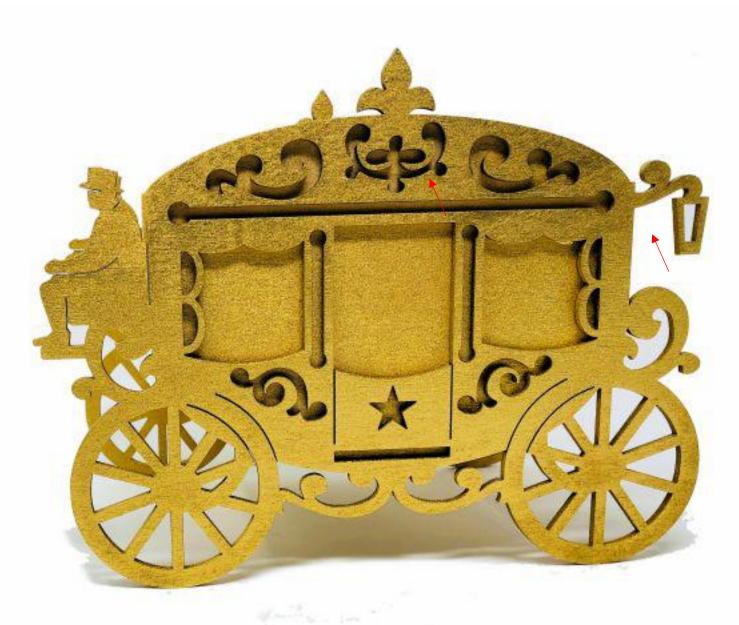

The pattern was slightly modified after I cut this prototype. The changes were to make the pattern easier to cut without breaking

1 of 4 Large Pattern. !/4" Thick Cut Two

Α 1/4" Thick **Cut Three**  В

1/4" Thick Cut Two