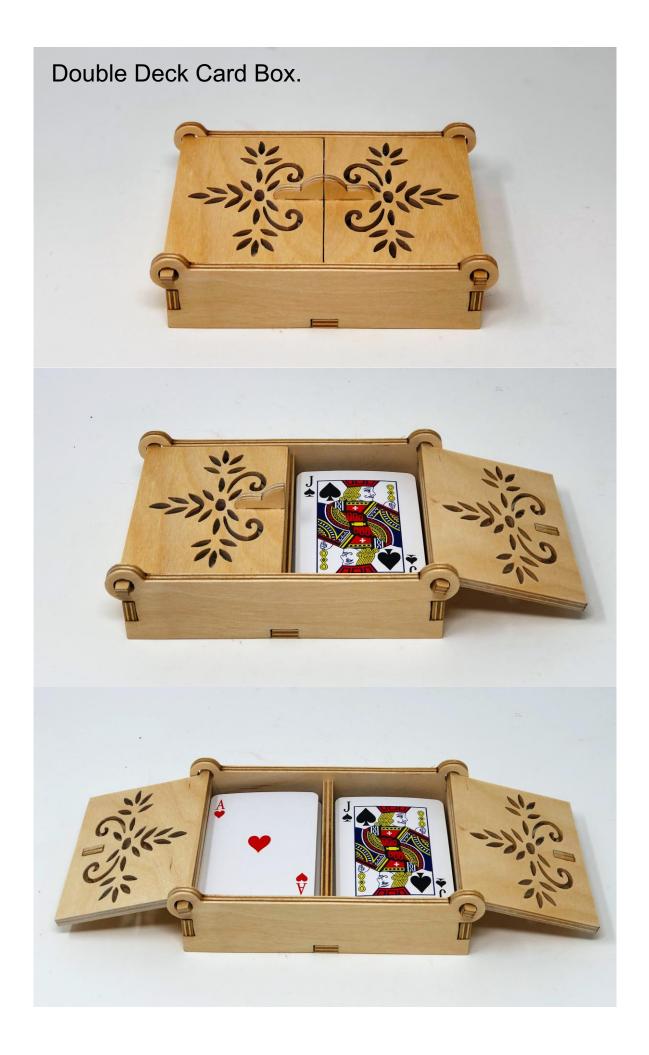

ple       | Booklet |   |  |
|------------------|---------------------|----------------|---------|---|--|
| 🔿 Fit            |                     |                |         |   |  |
| Actual size      | ◀                   | •              |         |   |  |
| Shrink oversized | d pages             |                |         |   |  |
| Custom Scale:    | 100 %               |                |         |   |  |
| Choose paper s   | ource by PDF page s | ize Pages to P | int     |   |  |
|                  |                     | All            |         | - |  |
|                  |                     | Current        | page    |   |  |
|                  |                     |                |         |   |  |
|                  |                     | Pages          | 1 - 34  |   |  |