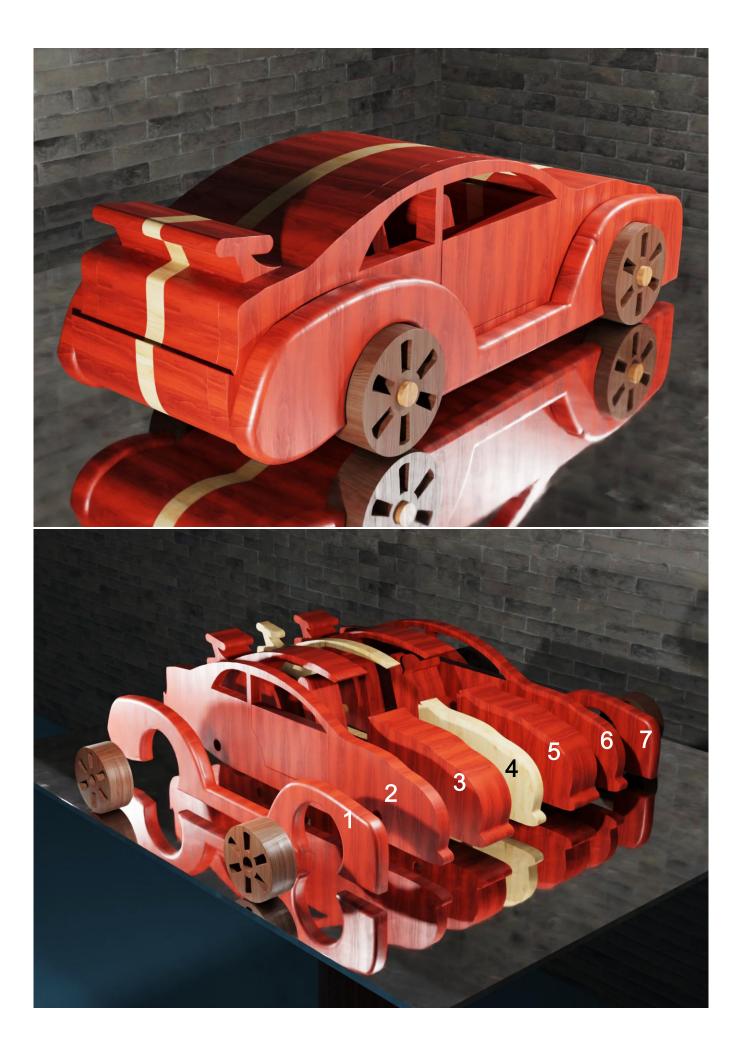

e       | Booklet |   |  |
|------------------|---------------------|----------------|---------|---|--|
| 🔿 Fit            |                     |                |         |   |  |
| Actual size      | ◀                   | •              |         |   |  |
| Shrink oversized | d pages             |                |         |   |  |
| Custom Scale:    | 100 %               |                |         |   |  |
| Choose paper s   | ource by PDF page s | ize Pages to P | int     |   |  |
|                  |                     | All            |         | - |  |
|                  |                     | Current        | page    |   |  |
|                  |                     |                |         |   |  |
|                  |                     | Pages          | 1 - 34  |   |  |