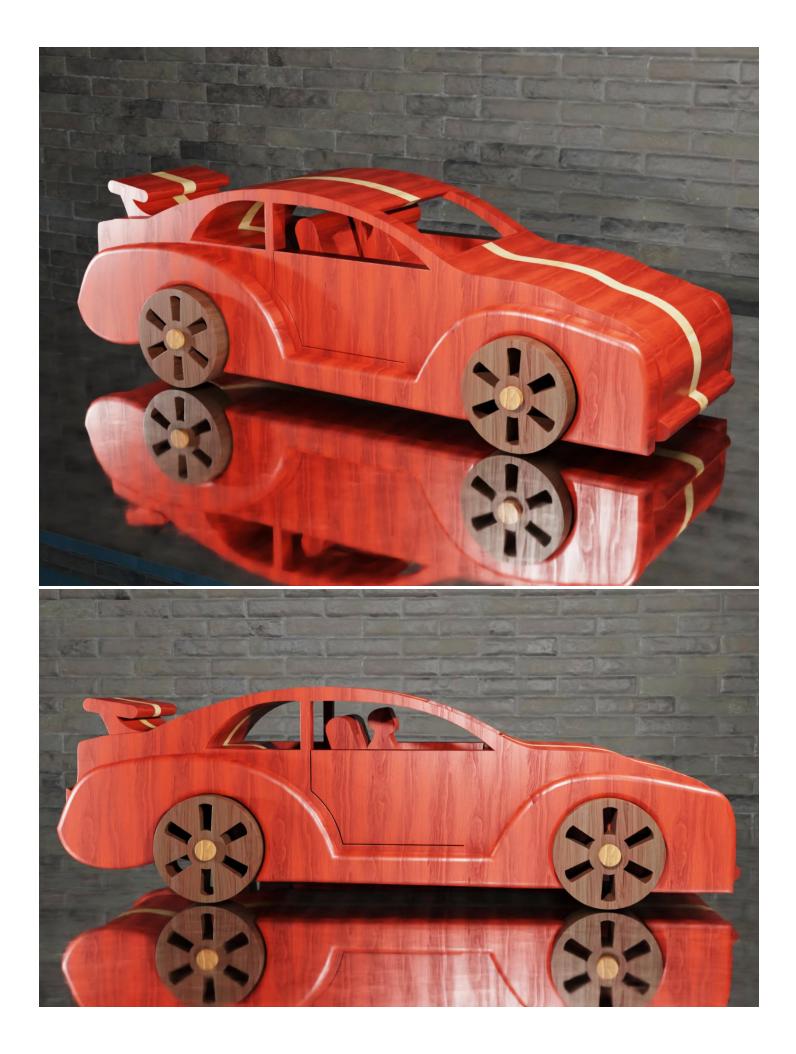

ple       | Booklet |   |  |
|------------------|---------------------|----------------|---------|---|--|
| 🔿 Fit            |                     |                |         |   |  |
| Actual size      | ◀                   | •              |         |   |  |
| Shrink oversized | d pages             |                |         |   |  |
| Custom Scale:    | 100 %               |                |         |   |  |
| Choose paper s   | ource by PDF page s | ize Pages to P | int     |   |  |
|                  |                     | All            |         | - |  |
|                  |                     | Current        | page    |   |  |
|                  |                     |                |         |   |  |
|                  |                     | Pages          | 1 - 34  |   |  |