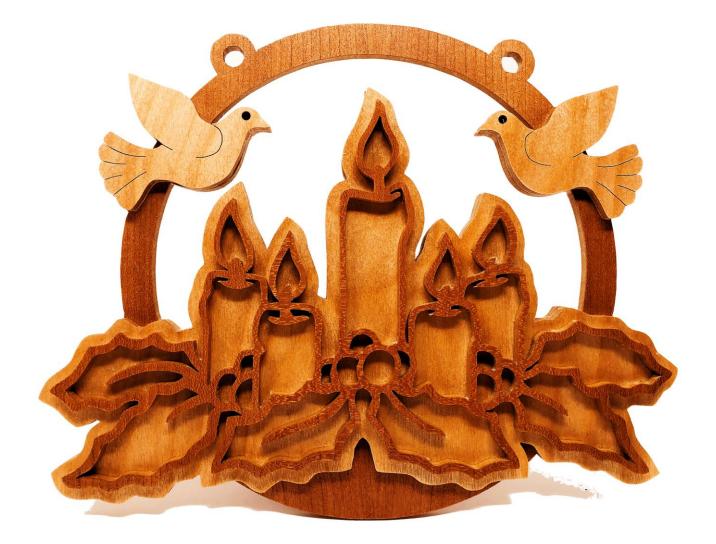

|   |  |
|------------------|---------------------|----------------|---------|---|--|
| 🔿 Fit            |                     |                |         |   |  |
| Actual size      | ◀                   | •              |         |   |  |
| Shrink oversized | d pages             |                |         |   |  |
| Custom Scale:    | 100 %               |                |         |   |  |
| Choose paper s   | ource by PDF page s | ize Pages to P | int     |   |  |
|                  |                     | All            |         | - |  |
|                  |                     | Current        | page    |   |  |
|                  |                     |                |         |   |  |
|                  |                     | Pages          | 1 - 34  |   |  |

#### Candle Wreath