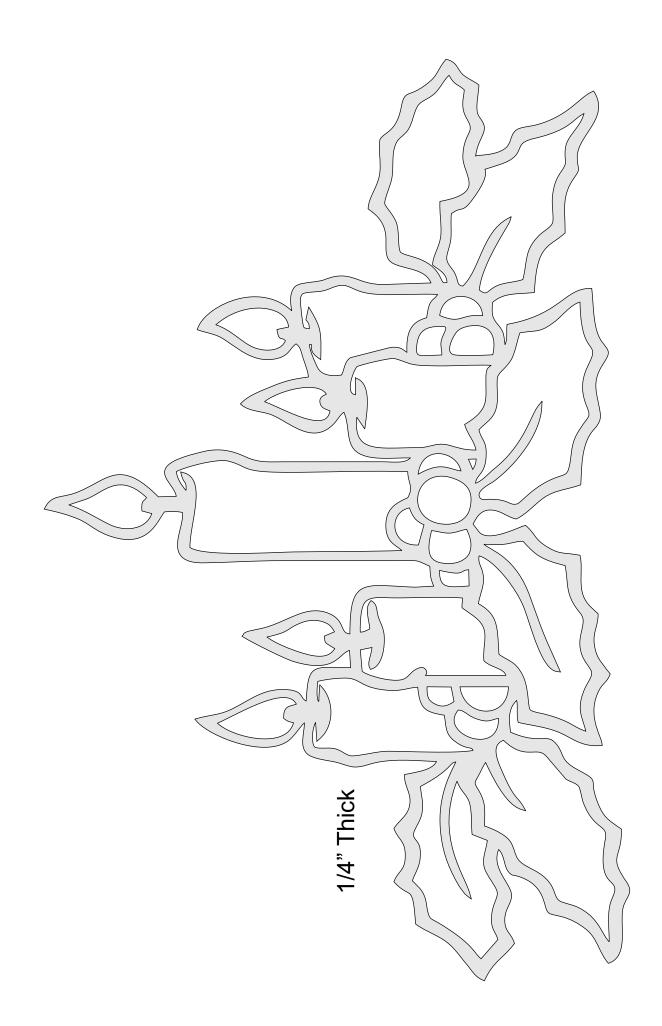

|  |
|------------------|---------------------|----------------|---------|---|--|
| 🔿 Fit            |                     |                |         |   |  |
| Actual size      | ◀                   | •              |         |   |  |
| Shrink oversized | d pages             |                |         |   |  |
| Custom Scale:    | 100 %               |                |         |   |  |
| Choose paper s   | ource by PDF page s | ize Pages to P | int     |   |  |
|                  |                     | All            |         | - |  |
|                  |                     | Current        | page    |   |  |
|                  |                     |                |         |   |  |
|                  |                     | Pages          | 1 - 34  |   |  |

#### Candle Wreath