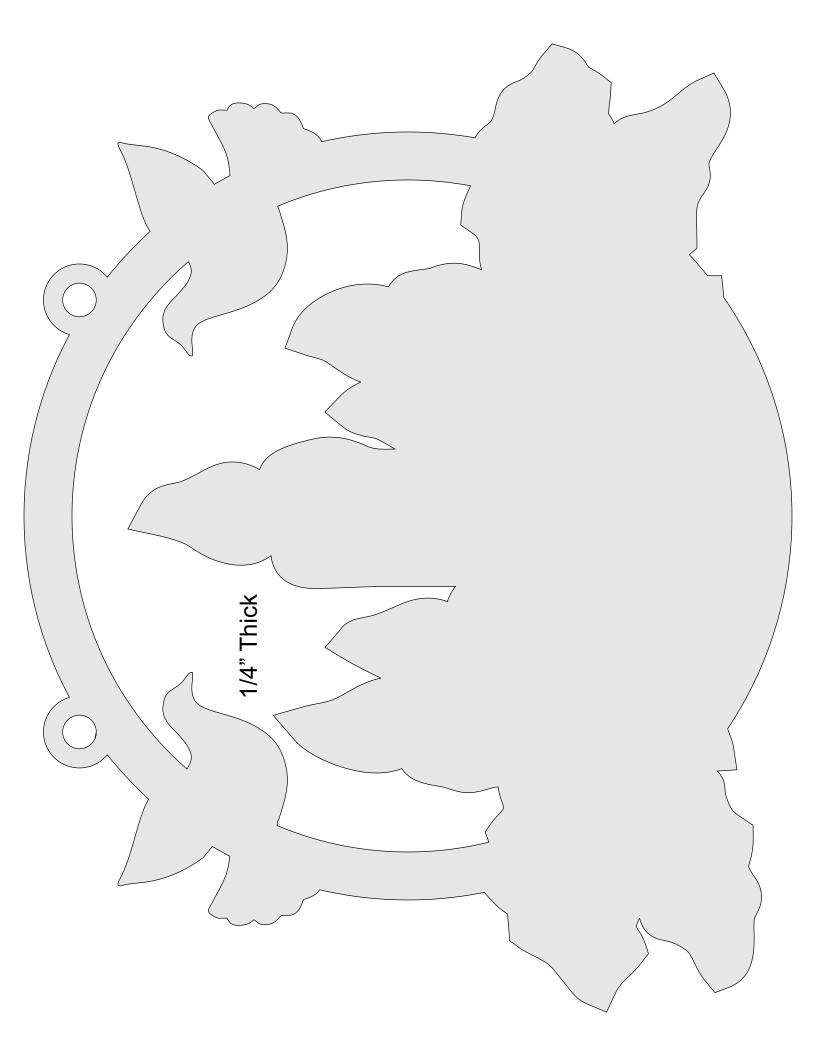

|------------------|---------------------|----------------|---------|---|--|
| 🔿 Fit            |                     |                |         |   |  |
| Actual size      | ◀                   | •              |         |   |  |
| Shrink oversized | d pages             |                |         |   |  |
| Custom Scale:    | 100 %               |                |         |   |  |
| Choose paper s   | ource by PDF page s | ize Pages to P | int     |   |  |
|                  |                     | All            |         | - |  |
|                  |                     | Current        | page    |   |  |
|                  |                     |                |         |   |  |
|                  |                     | Pages          | 1 - 34  |   |  |

#### Candle Wreath