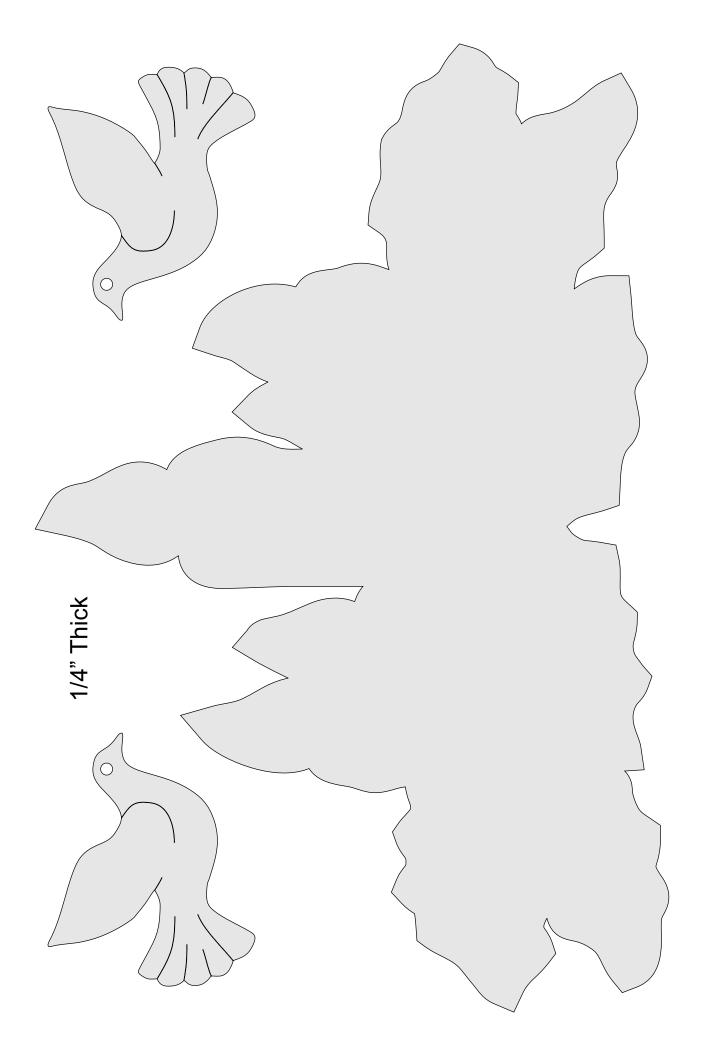

|
|------------------|---------------------|----------------|---------|---|--|
| 🔿 Fit            |                     |                |         |   |  |
| Actual size      | ◀                   | •              |         |   |  |
| Shrink oversized | d pages             |                |         |   |  |
| Custom Scale:    | 100 %               |                |         |   |  |
| Choose paper s   | ource by PDF page s | ize Pages to P | int     |   |  |
|                  |                     | All            |         | - |  |
|                  |                     | Current        | page    |   |  |
|                  |                     |                |         |   |  |
|                  |                     | Pages          | 1 - 34  |   |  |

#### Candle Wreath