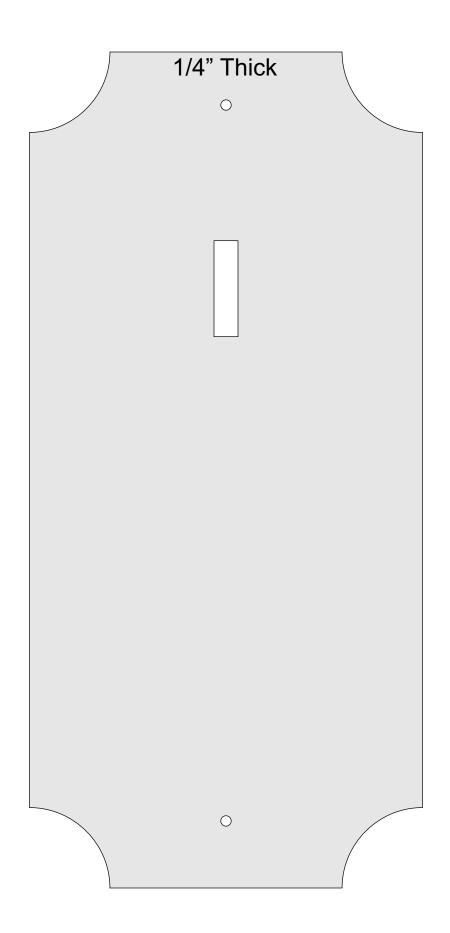

|  |
|------------------|---------------------|----------------|---------|---|--|
| 🔿 Fit            |                     |                |         |   |  |
| Actual size      | ◀                   | •              |         |   |  |
| Shrink oversized | d pages             |                |         |   |  |
| Custom Scale:    | 100 %               |                |         |   |  |
| Choose paper s   | ource by PDF page s | ize Pages to P | int     |   |  |
|                  |                     | All            |         | - |  |
|                  |                     | Current        | page    |   |  |
|                  |                     |                |         |   |  |
|                  |                     | Pages          | 1 - 34  |   |  |

#### Candle Sconce