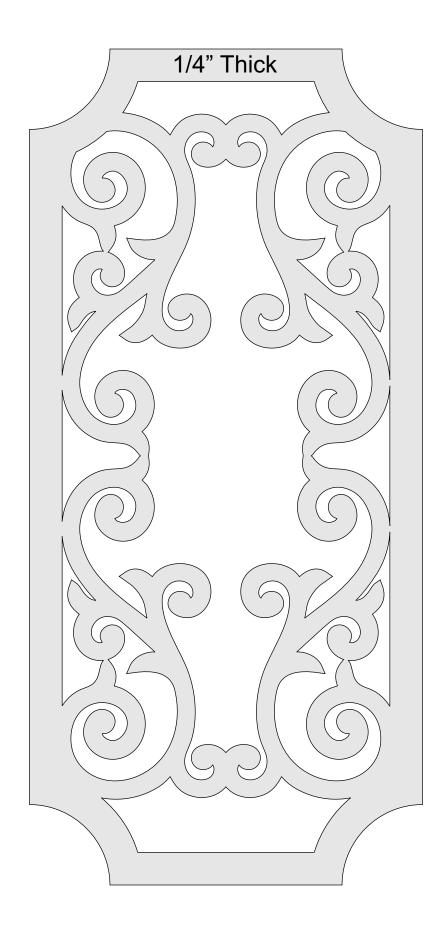

|  |
|------------------|---------------------|----------------|---------|---|--|
| 🔿 Fit            |                     |                |         |   |  |
| Actual size      | ◀                   | •              |         |   |  |
| Shrink oversized | d pages             |                |         |   |  |
| Custom Scale:    | 100 %               |                |         |   |  |
| Choose paper s   | ource by PDF page s | ize Pages to P | int     |   |  |
|                  |                     | All            |         | - |  |
|                  |                     | Current        | page    |   |  |
|                  |                     |                |         |   |  |
|                  |                     | Pages          | 1 - 34  |   |  |

#### Candle Sconce