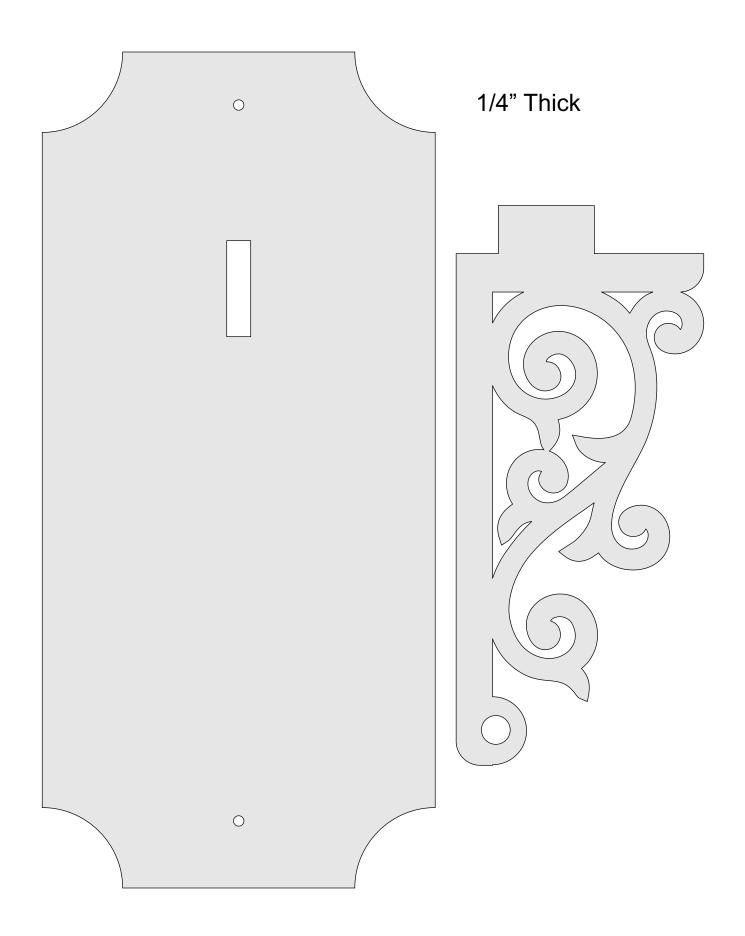

|
|------------------|---------------------|----------------|---------|---|--|
| 🔿 Fit            |                     |                |         |   |  |
| Actual size      | ◀                   | •              |         |   |  |
| Shrink oversized | d pages             |                |         |   |  |
| Custom Scale:    | 100 %               |                |         |   |  |
| Choose paper s   | ource by PDF page s | ize Pages to P | int     |   |  |
|                  |                     | All            |         | - |  |
|                  |                     | Current        | page    |   |  |
|                  |                     |                |         |   |  |
|                  |                     | Pages          | 1 - 34  |   |  |

#### Candle Sconce