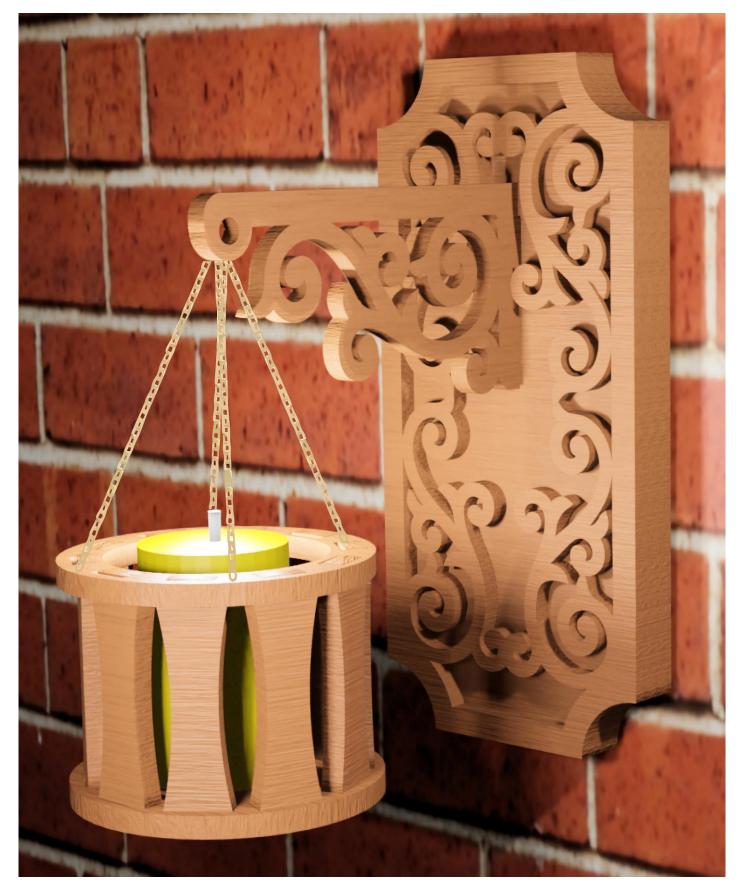

|   |  |
|------------------|---------------------|----------------|---------|---|--|
| 🔿 Fit            |                     |                |         |   |  |
| Actual size      | ◀                   | •              |         |   |  |
| Shrink oversized | d pages             |                |         |   |  |
| Custom Scale:    | 100 %               |                |         |   |  |
| Choose paper s   | ource by PDF page s | ize Pages to P | int     |   |  |
|                  |                     | All            |         | - |  |
|                  |                     | Current        | page    |   |  |
|                  |                     |                |         |   |  |
|                  |                     | Pages          | 1 - 34  |   |  |

#### Candle Sconce