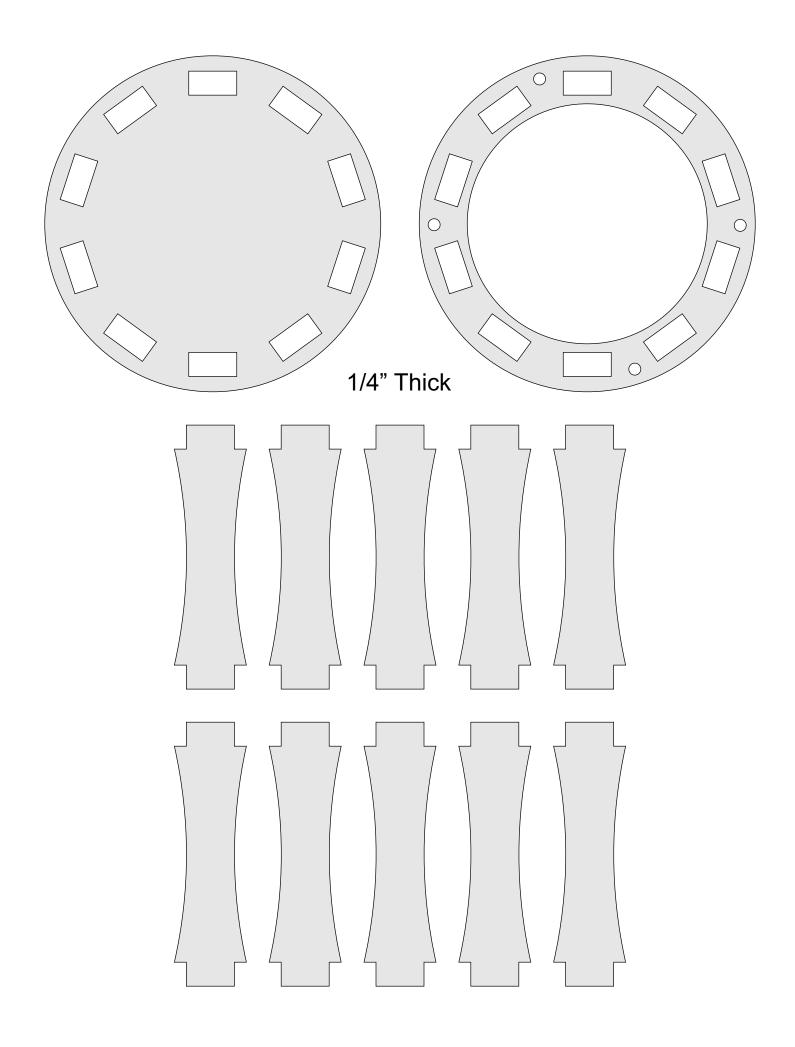

|------------------|---------------------|----------------|---------|---|--|
| 🔿 Fit            |                     |                |         |   |  |
| Actual size      | ◀                   | •              |         |   |  |
| Shrink oversized | d pages             |                |         |   |  |
| Custom Scale:    | 100 %               |                |         |   |  |
| Choose paper s   | ource by PDF page s | ize Pages to P | int     |   |  |
|                  |                     | All            |         | - |  |
|                  |                     | Current        | page    |   |  |
|                  |                     |                |         |   |  |
|                  |                     | Pages          | 1 - 34  |   |  |

#### Candle Sconce