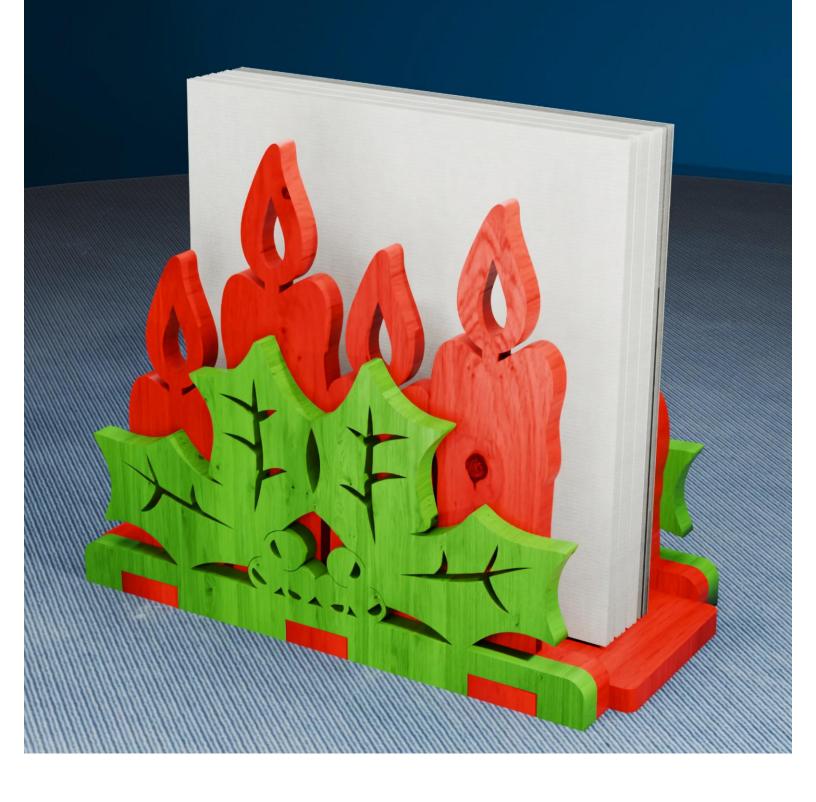

e       | Booklet |   |  |
|------------------|---------------------|----------------|---------|---|--|
| 🔿 Fit            |                     |                |         |   |  |
| Actual size      | ◀                   | •              |         |   |  |
| Shrink oversized | d pages             |                |         |   |  |
| Custom Scale:    | 100 %               |                |         |   |  |
| Choose paper s   | ource by PDF page s | ize Pages to P | int     |   |  |
|                  |                     | All            |         | - |  |
|                  |                     | Current        | page    |   |  |
|                  |                     |                |         |   |  |
|                  |                     | Pages          | 1 - 34  |   |  |