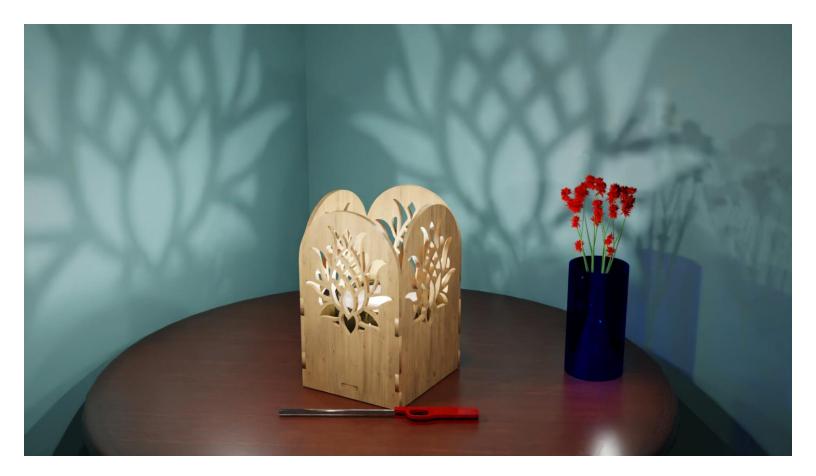

ple       | Booklet |   |  |
|------------------|---------------------|----------------|---------|---|--|
| 🔿 Fit            |                     |                |         |   |  |
| Actual size      | ◀                   | •              |         |   |  |
| Shrink oversized | d pages             |                |         |   |  |
| Custom Scale:    | 100 %               |                |         |   |  |
| Choose paper s   | ource by PDF page s | ize Pages to P | int     |   |  |
|                  |                     | All            |         | - |  |
|                  |                     | Current        | page    |   |  |
|                  |                     |                |         |   |  |
|                  |                     | Pages          | 1 - 34  |   |  |