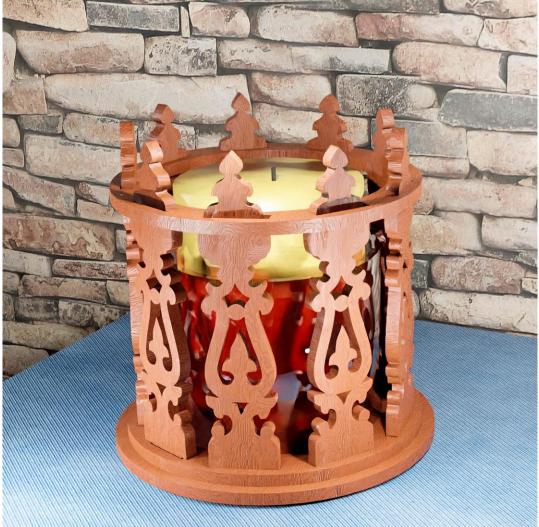

ple       | Booklet |   |  |
|------------------|---------------------|----------------|---------|---|--|
| 🔿 Fit            |                     |                |         |   |  |
| Actual size      | ◀                   | •              |         |   |  |
| Shrink oversized | d pages             |                |         |   |  |
| Custom Scale:    | 100 %               |                |         |   |  |
| Choose paper s   | ource by PDF page s | ize Pages to P | int     |   |  |
|                  |                     | All            |         | - |  |
|                  |                     | Current        | page    |   |  |
|                  |                     |                |         |   |  |
|                  |                     | Pages          | 1 - 34  |   |  |



Holde up to a 4.5" diameter candle