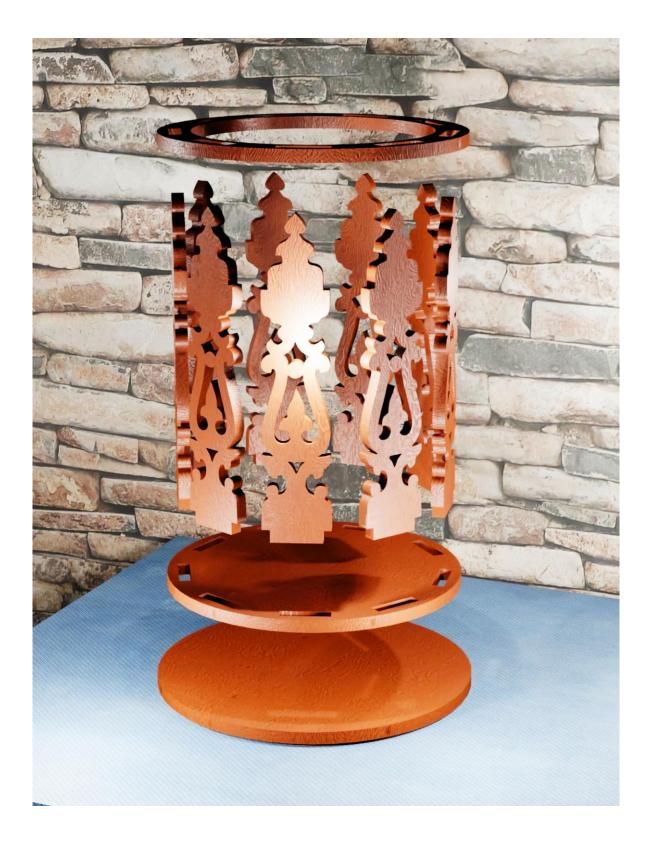

--------|---------------------|----------------|---------|---|--|
| 🔿 Fit            |                     |                |         |   |  |
| Actual size      | ◀                   | •              |         |   |  |
| Shrink oversized | d pages             |                |         |   |  |
| Custom Scale:    | 100 %               |                |         |   |  |
| Choose paper s   | ource by PDF page s | ize Pages to P | int     |   |  |
|                  |                     | All            |         | - |  |
|                  |                     | Current        | page    |   |  |
|                  |                     |                |         |   |  |
|                  |                     | Pages          | 1 - 34  |   |  |



Holde up to a 4.5" diameter candle