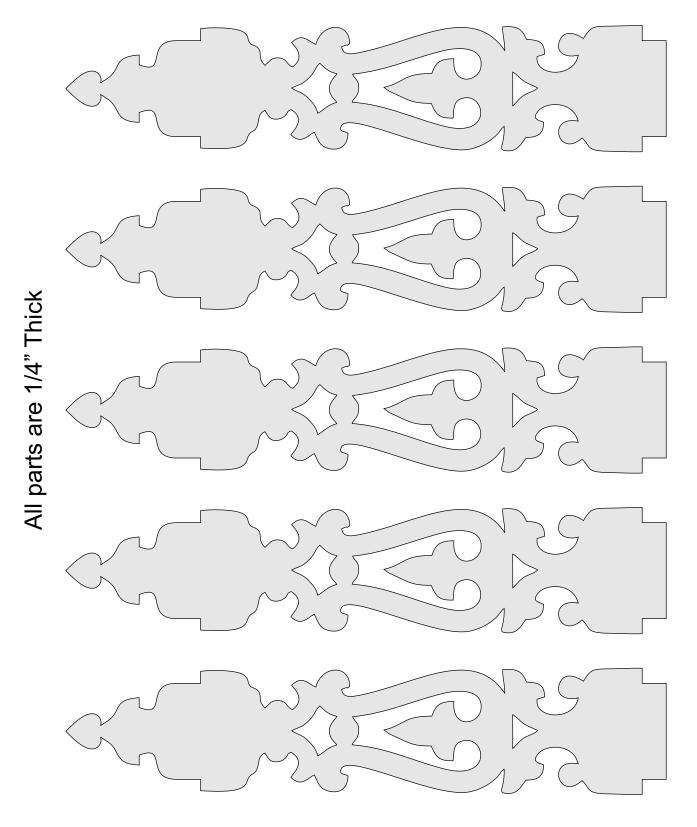

------|---------------------|----------------|---------|---|--|
| 🔿 Fit            |                     |                |         |   |  |
| Actual size      | ◀                   | •              |         |   |  |
| Shrink oversized | d pages             |                |         |   |  |
| Custom Scale:    | 100 %               |                |         |   |  |
| Choose paper s   | ource by PDF page s | ize Pages to P | int     |   |  |
|                  |                     | All            |         | - |  |
|                  |                     | Current        | page    |   |  |
|                  |                     |                |         |   |  |
|                  |                     | Pages          | 1 - 34  |   |  |



Holde up to a 4.5" diameter candle