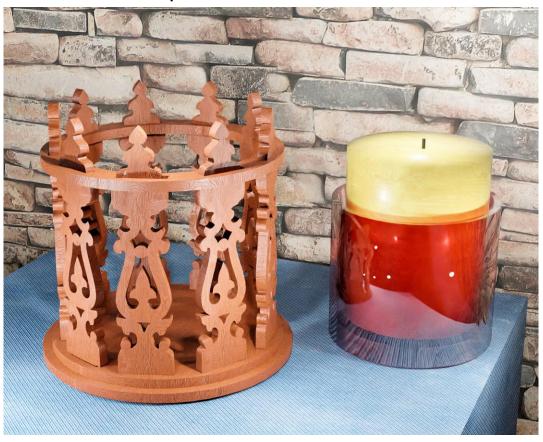

----------|---------------------|----------------|---------|---|--|
| 🔿 Fit            |                     |                |         |   |  |
| Actual size      | ◀                   | •              |         |   |  |
| Shrink oversized | d pages             |                |         |   |  |
| Custom Scale:    | 100 %               |                |         |   |  |
| Choose paper s   | ource by PDF page s | ize Pages to P | int     |   |  |
|                  |                     | All            |         | - |  |
|                  |                     | Current        | page    |   |  |
|                  |                     |                |         |   |  |
|                  |                     | Pages          | 1 - 34  |   |  |



Holde up to a 4.5" diameter candle