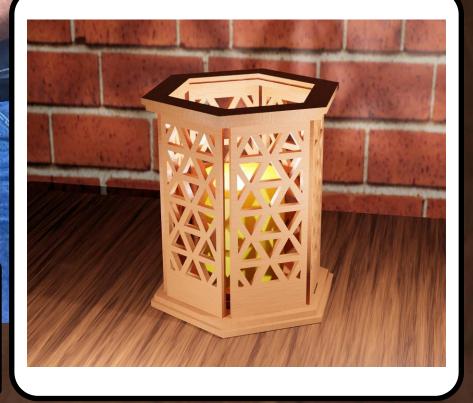

#### Holds up to a 4.5" Diameter Candle

Nice reflected pattern on the wall.

This small pattern is also included.

1/4" Thick

1/4" Thick

1/4" Thick

1/4" Thick

1/8" Thick