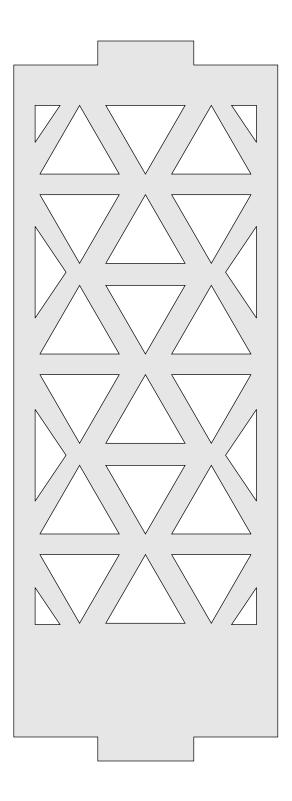

#### Holds up to a 4.5" Diameter Candle

Nice reflected pattern on the wall.

This small pattern is also included.

1/4" Thick

1/4" Thick

1/4" Thick

1/4" Thick

1/8" Thick