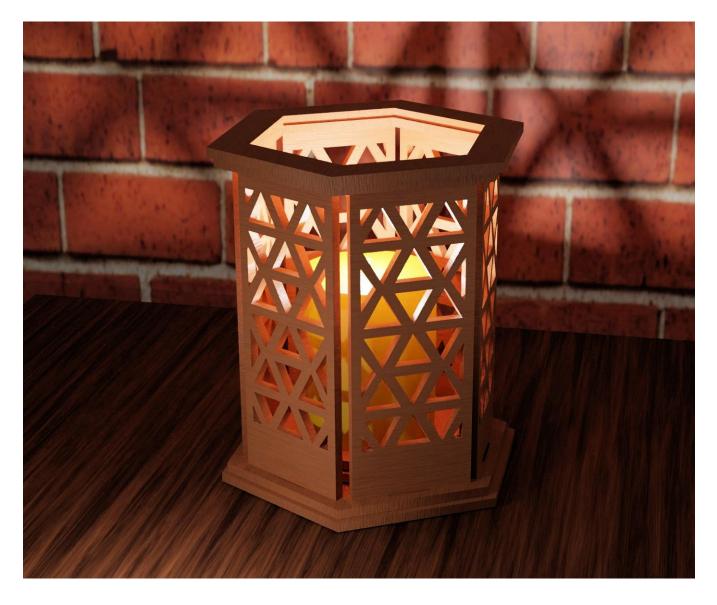

#### Holds up to a 4.5" Diameter Candle

Nice reflected pattern on the wall.

This small pattern is also included.

1/4" Thick

1/4" Thick

1/4" Thick

1/4" Thick

1/8" Thick