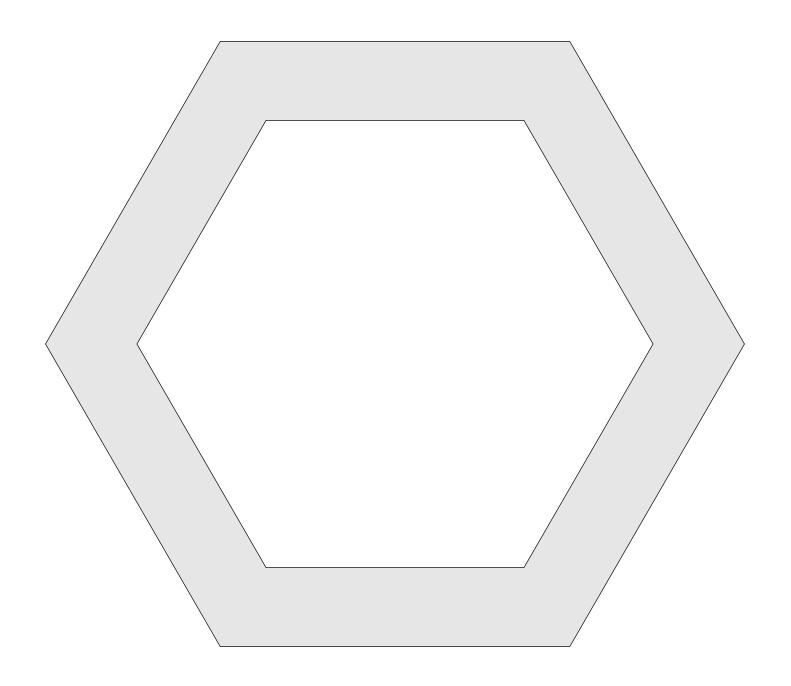

#### Holds up to a 4.5" Diameter Candle

Nice reflected pattern on the wall.

This small pattern is also included.

1/4" Thick

1/4" Thick

1/4" Thick

1/4" Thick

1/8" Thick