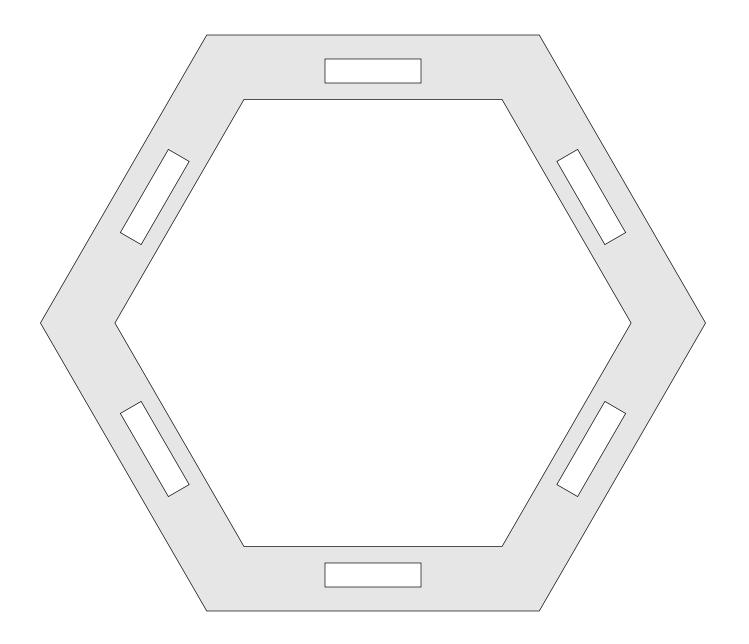

#### Holds up to a 4.5" Diameter Candle

Nice reflected pattern on the wall.

This small pattern is also included.

1/4" Thick

1/4" Thick

1/4" Thick

1/4" Thick

1/8" Thick