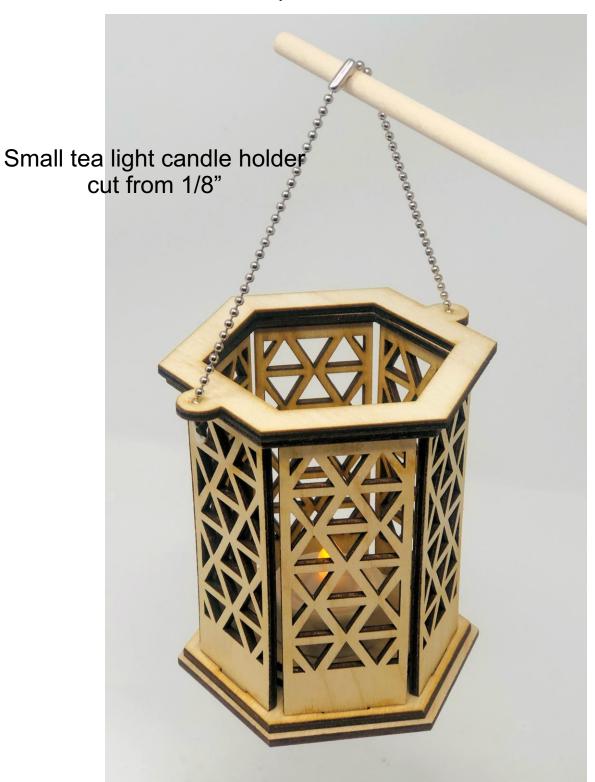

#### Holds up to a 4.5" Diameter Candle

Nice reflected pattern on the wall.

This small pattern is also included.

1/4" Thick

1/4" Thick

1/4" Thick

1/4" Thick

1/8" Thick