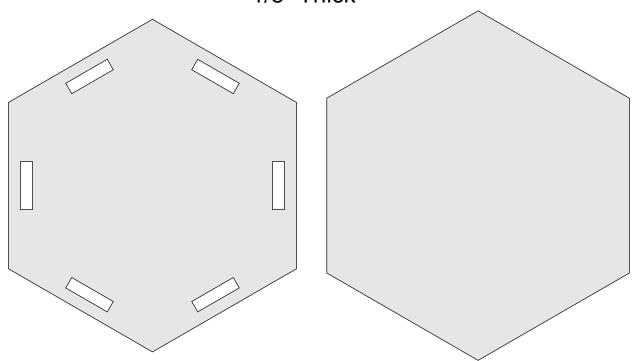

#### Holds up to a 4.5" Diameter Candle

Nice reflected pattern on the wall.

This small pattern is also included.

1/4" Thick

1/4" Thick

1/4" Thick

1/4" Thick

1/8" Thick