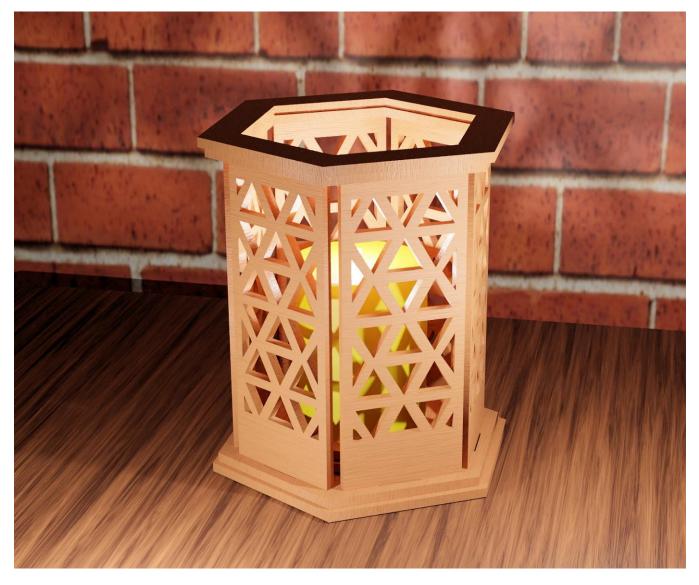

#### Holds up to a 4.5" Diameter Candle

Nice reflected pattern on the wall.

This small pattern is also included.

1/4" Thick

1/4" Thick

1/4" Thick

1/4" Thick

1/8" Thick