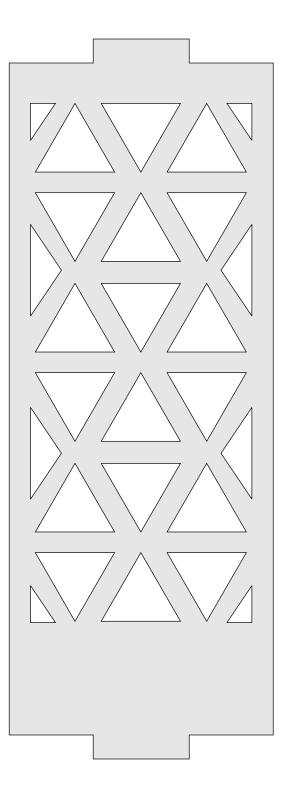

#### Holds up to a 4.5" Diameter Candle

Nice reflected pattern on the wall.

This small pattern is also included.

1/4" Thick

1/4" Thick

1/4" Thick

1/4" Thick

1/8" Thick