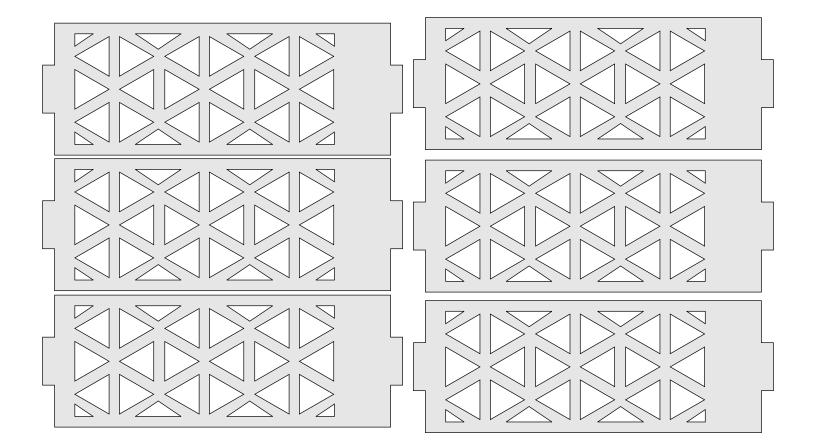

#### Holds up to a 4.5" Diameter Candle

Nice reflected pattern on the wall.

This small pattern is also included.

1/4" Thick

1/4" Thick

1/4" Thick

1/4" Thick

1/8" Thick