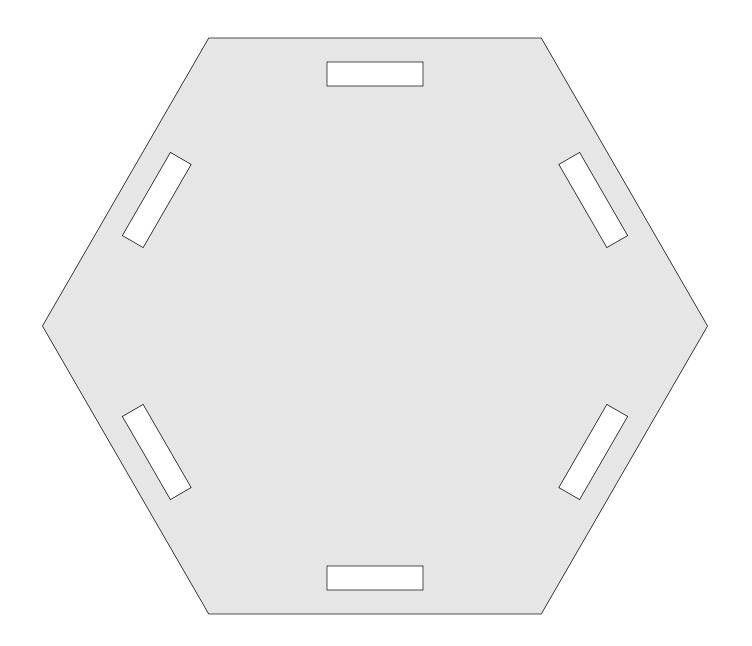

#### Holds up to a 4.5" Diameter Candle

Nice reflected pattern on the wall.

This small pattern is also included.

1/4" Thick

1/4" Thick

1/4" Thick

1/4" Thick

1/8" Thick