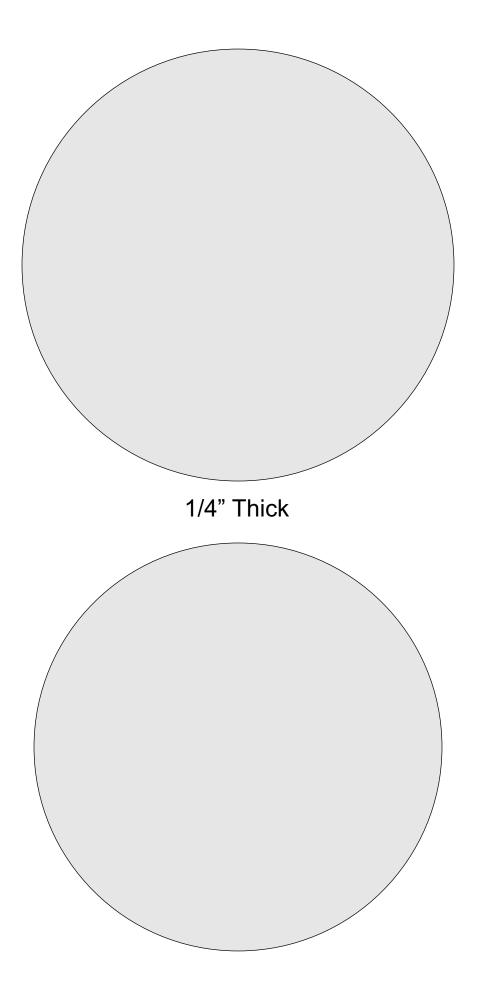

#### Holds up to a 4.5" Diameter Candle

Nice reflected pattern on the wall.

This small pattern is also included.

1/4" Thick

1/4" Thick

1/4" Thick

1/4" Thick

1/8" Thick