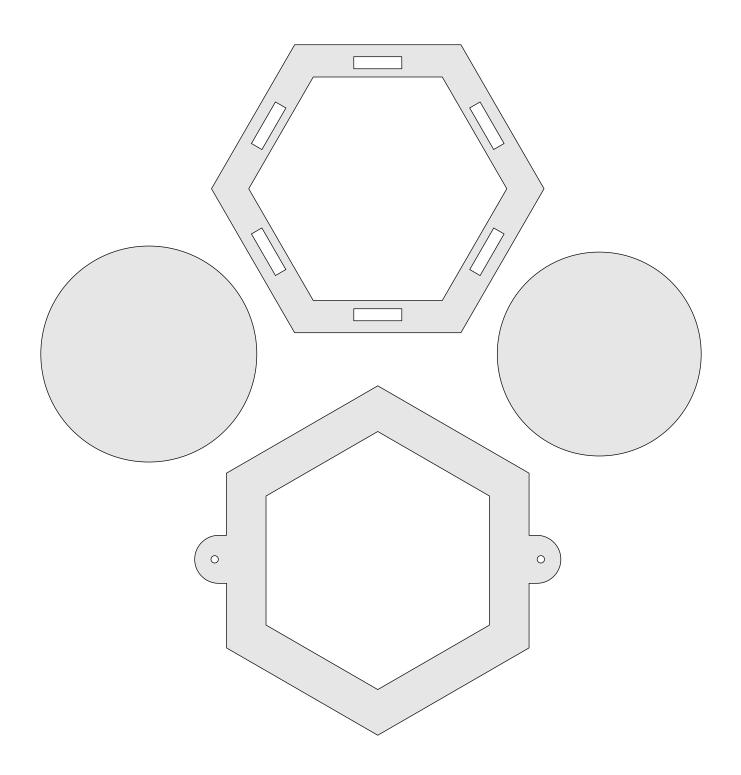

#### Holds up to a 4.5" Diameter Candle

Nice reflected pattern on the wall.

This small pattern is also included.

1/4" Thick

1/4" Thick

1/4" Thick

1/4" Thick

1/8" Thick