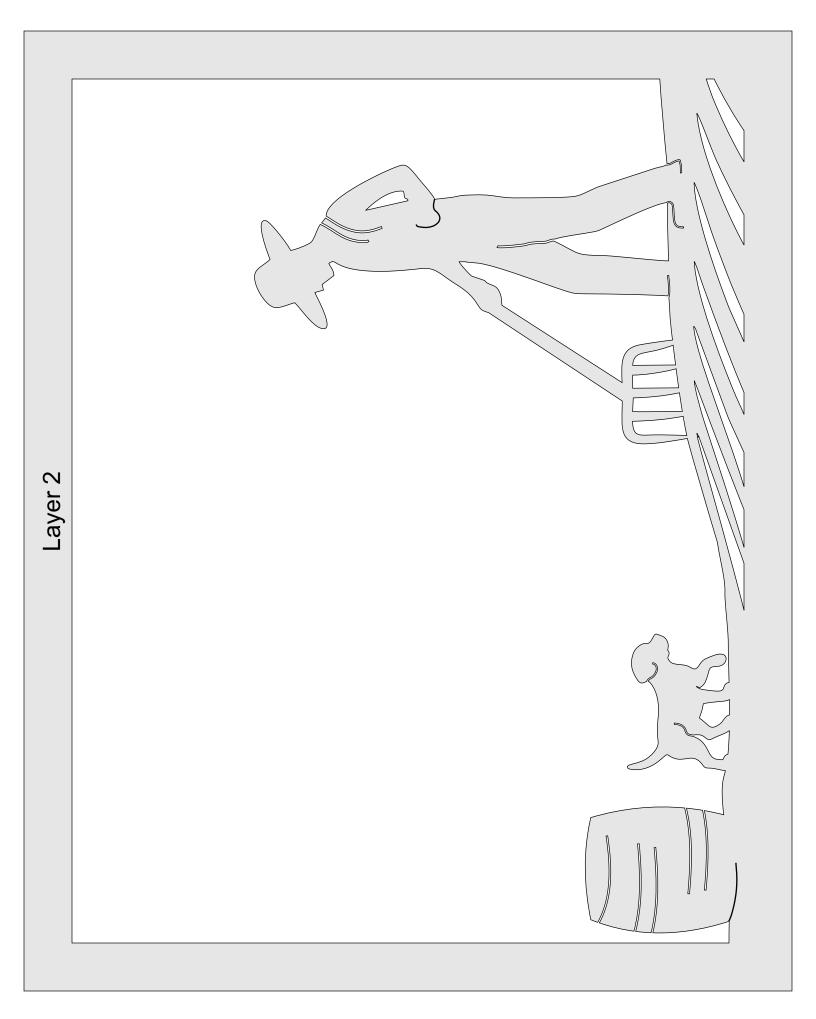

| Layer 1 | Each Laver is 1/4" Thick |
|---------|--------------------------|
|         |                          |

Layer 5