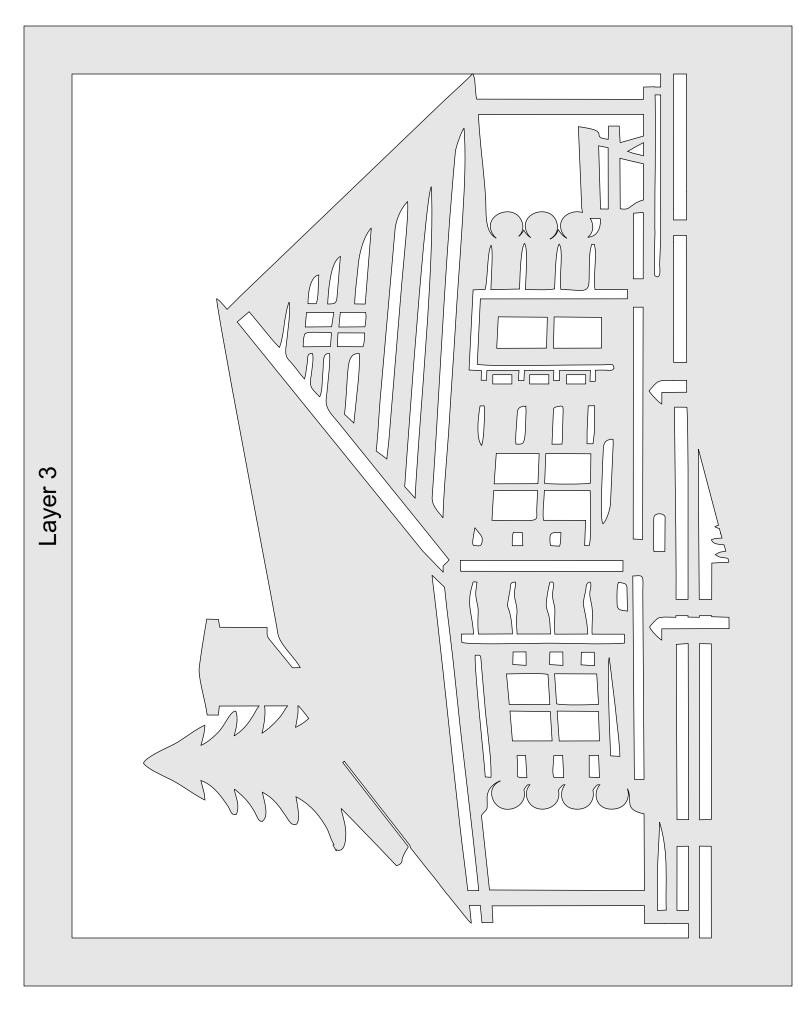

| Layer 1 | Each Laver is 1/4" Thick |
|---------|--------------------------|
|         |                          |

Layer 5