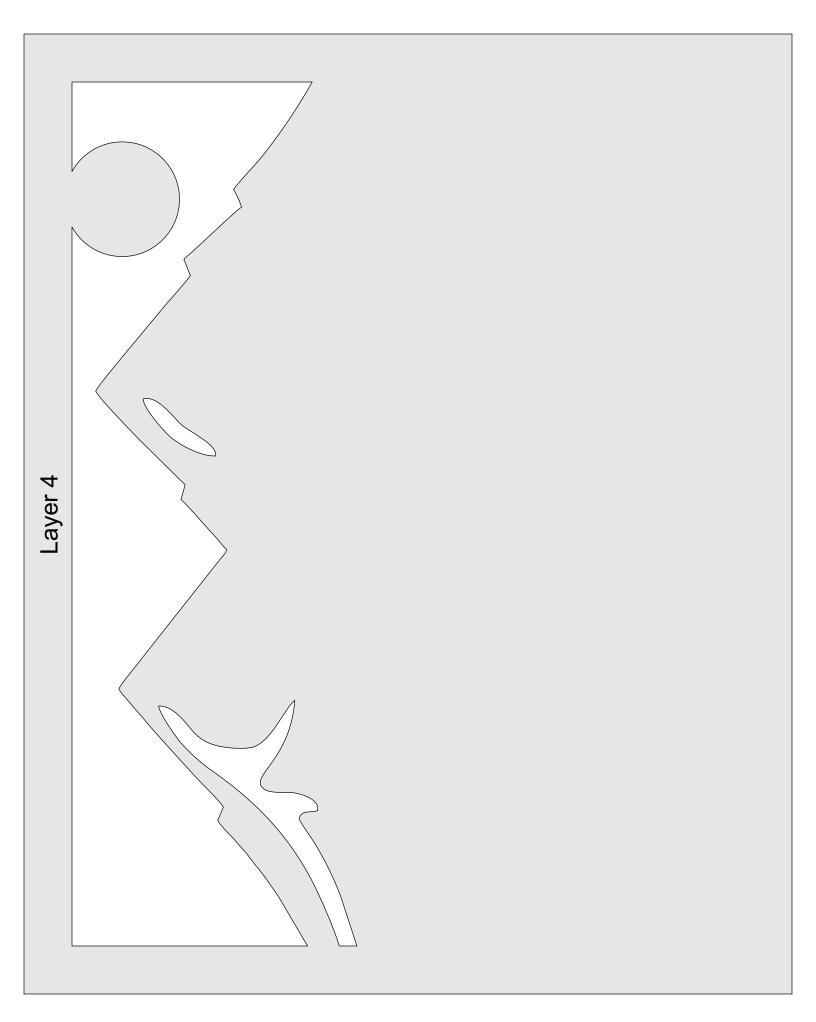

| Layer 1 | Each Laver is 1/4" Thick |
|---------|--------------------------|
|         |                          |

Layer 5