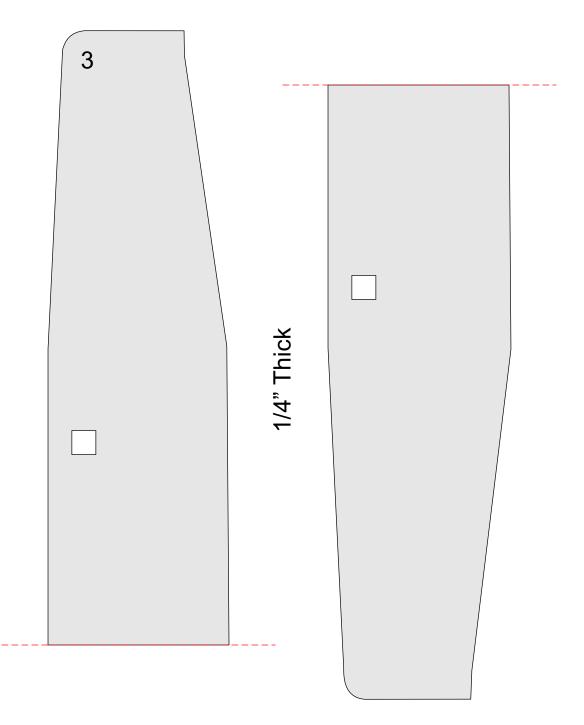

| Booklet |   |  |
|------------------|---------------------|----------------|---------|---|--|
| 🔿 Fit            |                     |                |         |   |  |
| Actual size      | ◀                   | •              |         |   |  |
| Shrink oversized | d pages             |                |         |   |  |
| Custom Scale:    | 100 %               |                |         |   |  |
| Choose paper s   | ource by PDF page s | ize Pages to P | int     |   |  |
|                  |                     | All            |         | - |  |
|                  |                     | Current        | page    |   |  |
|                  |                     |                |         |   |  |
|                  |                     | Pages          | 1 - 34  |   |  |