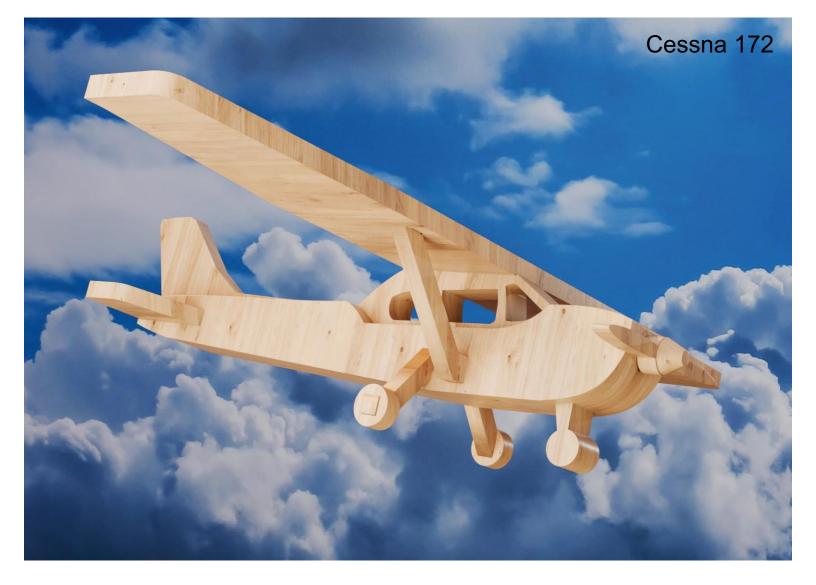

ple       | Booklet |   |  |
|------------------|---------------------|----------------|---------|---|--|
| 🔿 Fit            |                     |                |         |   |  |
| Actual size      | ◀                   | •              |         |   |  |
| Shrink oversized | d pages             |                |         |   |  |
| Custom Scale:    | 100 %               |                |         |   |  |
| Choose paper s   | ource by PDF page s | ize Pages to P | int     |   |  |
|                  |                     | All            |         | - |  |
|                  |                     | Current        | page    |   |  |
|                  |                     |                |         |   |  |
|                  |                     | Pages          | 1 - 34  |   |  |