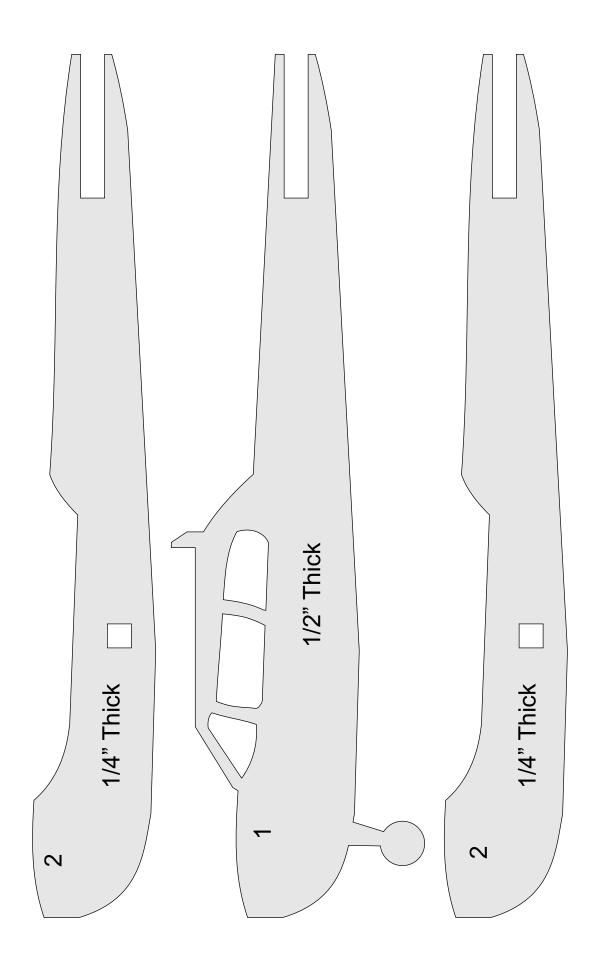

| Booklet |   |  |
|------------------|---------------------|----------------|---------|---|--|
| 🔿 Fit            |                     |                |         |   |  |
| Actual size      | ◀                   | •              |         |   |  |
| Shrink oversized | d pages             |                |         |   |  |
| Custom Scale:    | 100 %               |                |         |   |  |
| Choose paper s   | ource by PDF page s | ize Pages to P | int     |   |  |
|                  |                     | All            |         | - |  |
|                  |                     | Current        | page    |   |  |
|                  |                     |                |         |   |  |
|                  |                     | Pages          | 1 - 34  |   |  |