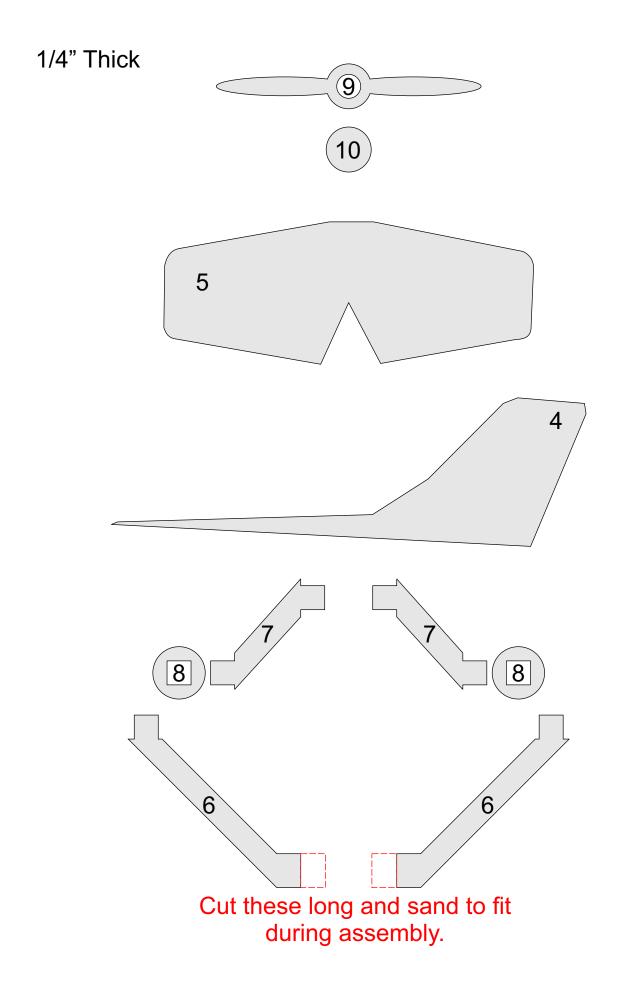

| Booklet |   |  |
|------------------|---------------------|----------------|---------|---|--|
| 🔿 Fit            |                     |                |         |   |  |
| Actual size      | ◀                   | •              |         |   |  |
| Shrink oversized | d pages             |                |         |   |  |
| Custom Scale:    | 100 %               |                |         |   |  |
| Choose paper s   | ource by PDF page s | ize Pages to P | int     |   |  |
|                  |                     | All            |         | - |  |
|                  |                     | Current        | page    |   |  |
|                  |                     |                |         |   |  |
|                  |                     | Pages          | 1 - 34  |   |  |