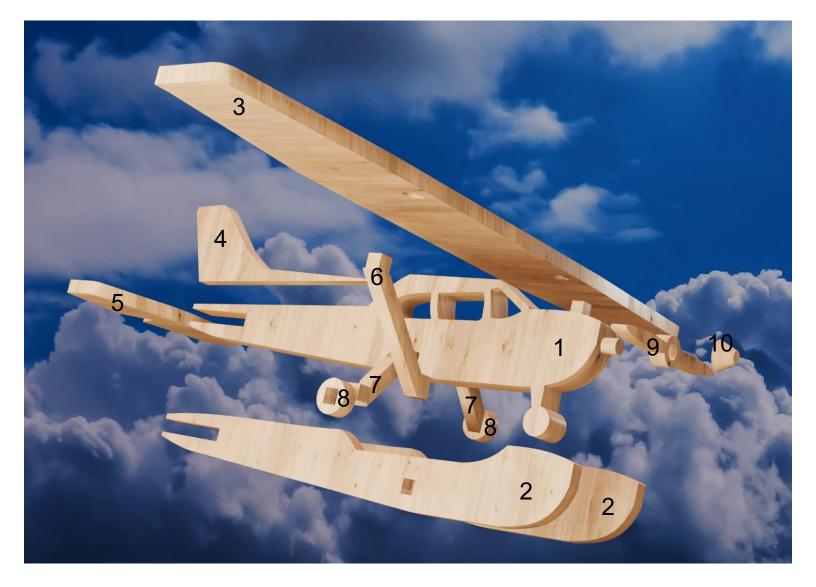

e       | Booklet |   |  |
|------------------|---------------------|----------------|---------|---|--|
| 🔿 Fit            |                     |                |         |   |  |
| Actual size      | ◀                   | •              |         |   |  |
| Shrink oversized | d pages             |                |         |   |  |
| Custom Scale:    | 100 %               |                |         |   |  |
| Choose paper s   | ource by PDF page s | ize Pages to P | int     |   |  |
|                  |                     | All            |         | - |  |
|                  |                     | Current        | page    |   |  |
|                  |                     |                |         |   |  |
|                  |                     | Pages          | 1 - 34  |   |  |