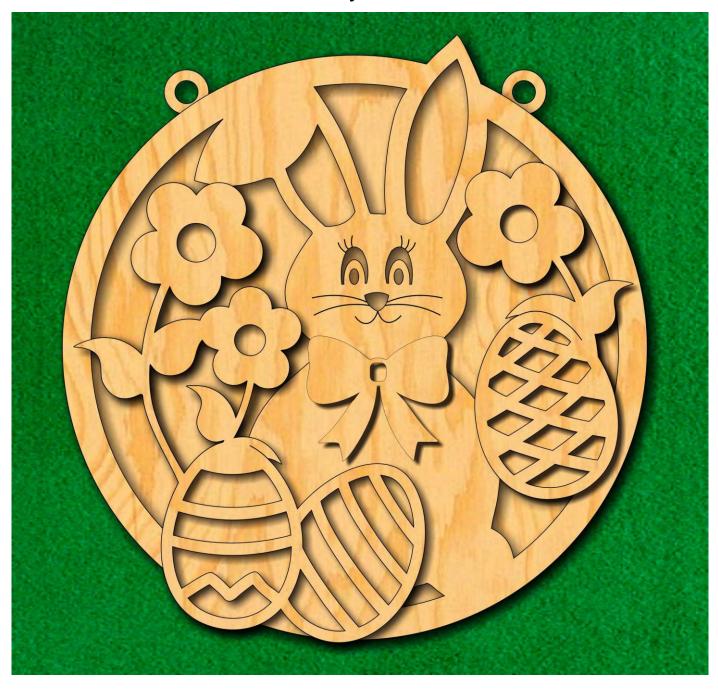

|
|------------------|---------------------|----------------|---------|---|--|
| 🔿 Fit            |                     |                |         |   |  |
| Actual size      | ◀                   | •              |         |   |  |
| Shrink oversized | d pages             |                |         |   |  |
| Custom Scale:    | 100 %               |                |         |   |  |
| Choose paper s   | ource by PDF page s | ize Pages to P | int     |   |  |
|                  |                     | All            |         | - |  |
|                  |                     | Current        | page    |   |  |
|                  |                     |                |         |   |  |
|                  |                     | Pages          | 1 - 34  |   |  |

Easter Bunny Door Wreath