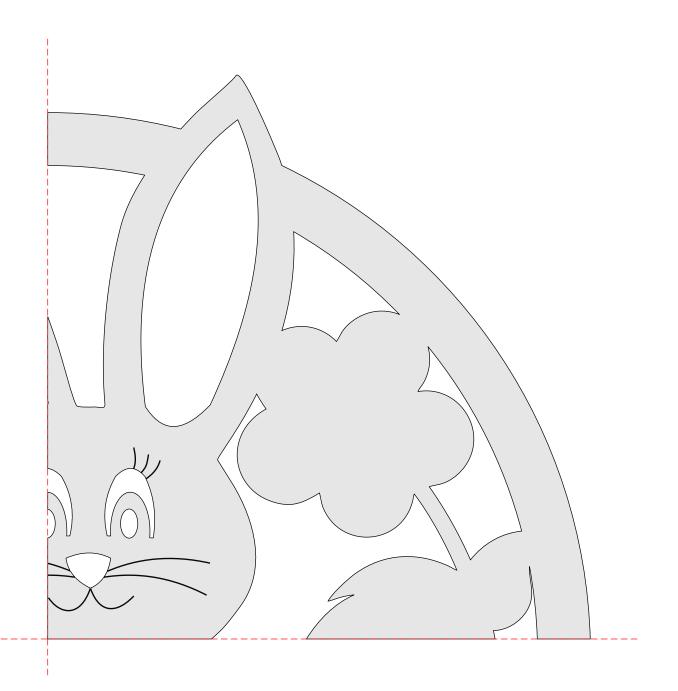

----------|---------------------|----------------|---------|---|--|
| 🔿 Fit            |                     |                |         |   |  |
| Actual size      | ◀                   | •              |         |   |  |
| Shrink oversized | d pages             |                |         |   |  |
| Custom Scale:    | 100 %               |                |         |   |  |
| Choose paper s   | ource by PDF page s | ize Pages to P | int     |   |  |
|                  |                     | All            |         | - |  |
|                  |                     | Current        | page    |   |  |
|                  |                     |                |         |   |  |
|                  |                     | Pages          | 1 - 34  |   |  |

Easter Bunny Door Wreath