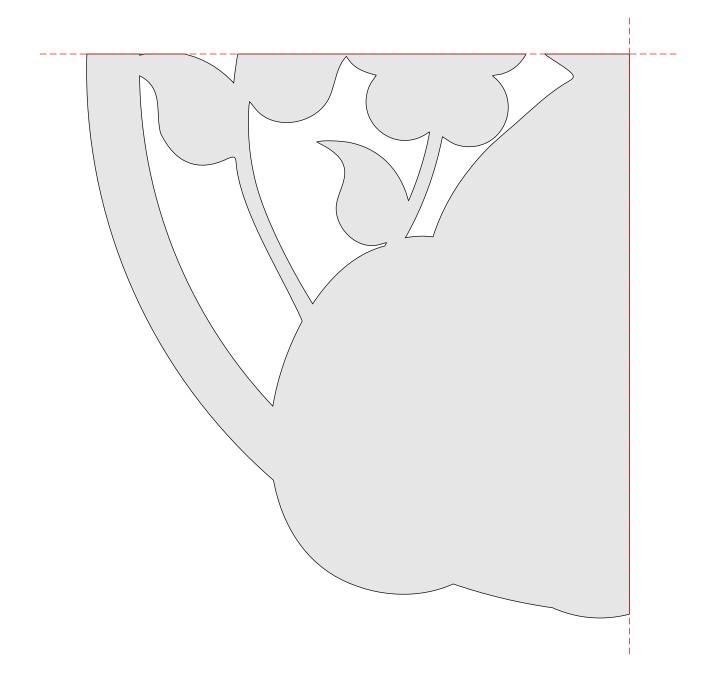

--------|---------------------|----------------|---------|---|--|
| 🔿 Fit            |                     |                |         |   |  |
| Actual size      | ◀                   | •              |         |   |  |
| Shrink oversized | d pages             |                |         |   |  |
| Custom Scale:    | 100 %               |                |         |   |  |
| Choose paper s   | ource by PDF page s | ize Pages to P | int     |   |  |
|                  |                     | All            |         | - |  |
|                  |                     | Current        | page    |   |  |
|                  |                     |                |         |   |  |
|                  |                     | Pages          | 1 - 34  |   |  |

Easter Bunny Door Wreath