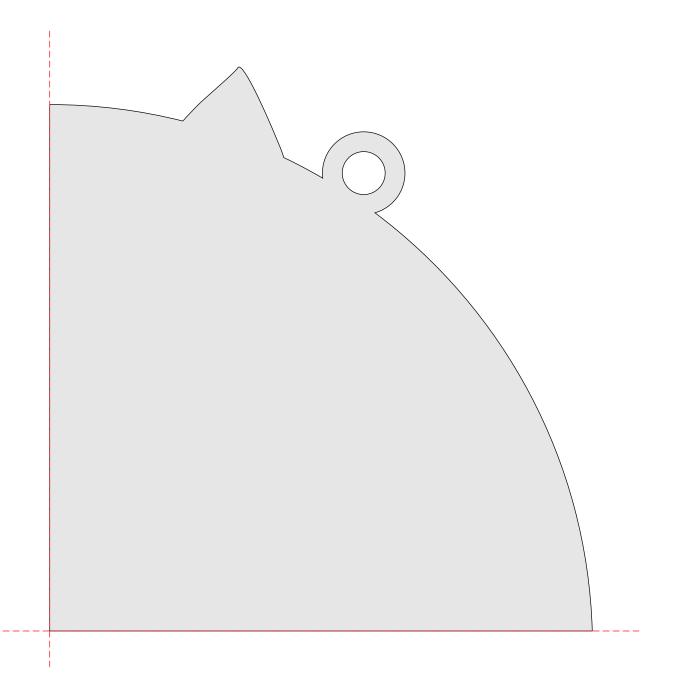

--------------|----------------|---------|---|--|
| 🔿 Fit            |                     |                |         |   |  |
| Actual size      | ◀                   | •              |         |   |  |
| Shrink oversized | d pages             |                |         |   |  |
| Custom Scale:    | 100 %               |                |         |   |  |
| Choose paper s   | ource by PDF page s | ize Pages to P | int     |   |  |
|                  |                     | All            |         | - |  |
|                  |                     | Current        | page    |   |  |
|                  |                     |                |         |   |  |
|                  |                     | Pages          | 1 - 34  |   |  |

Easter Bunny Door Wreath