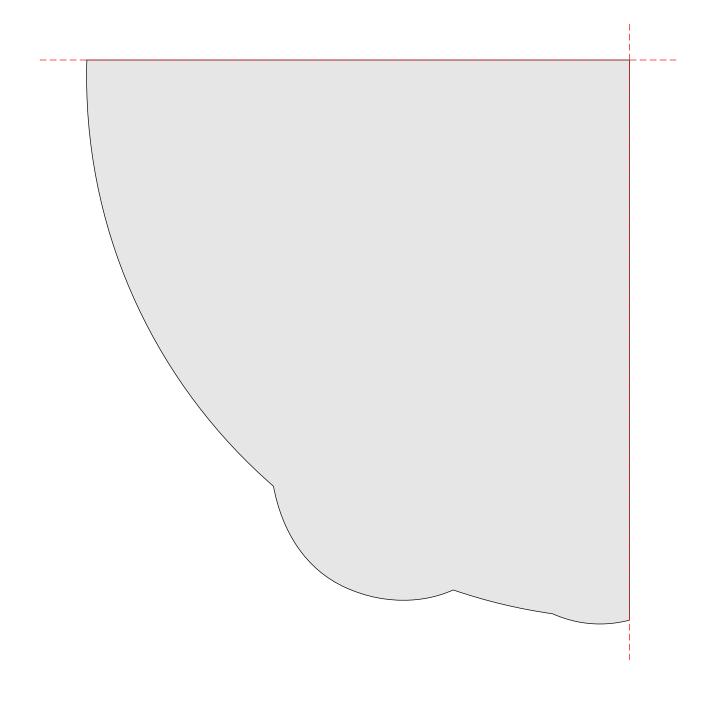

------------|----------------|---------|---|--|
| 🔿 Fit            |                     |                |         |   |  |
| Actual size      | ◀                   | •              |         |   |  |
| Shrink oversized | d pages             |                |         |   |  |
| Custom Scale:    | 100 %               |                |         |   |  |
| Choose paper s   | ource by PDF page s | ize Pages to P | int     |   |  |
|                  |                     | All            |         | - |  |
|                  |                     | Current        | page    |   |  |
|                  |                     |                |         |   |  |
|                  |                     | Pages          | 1 - 34  |   |  |

Easter Bunny Door Wreath