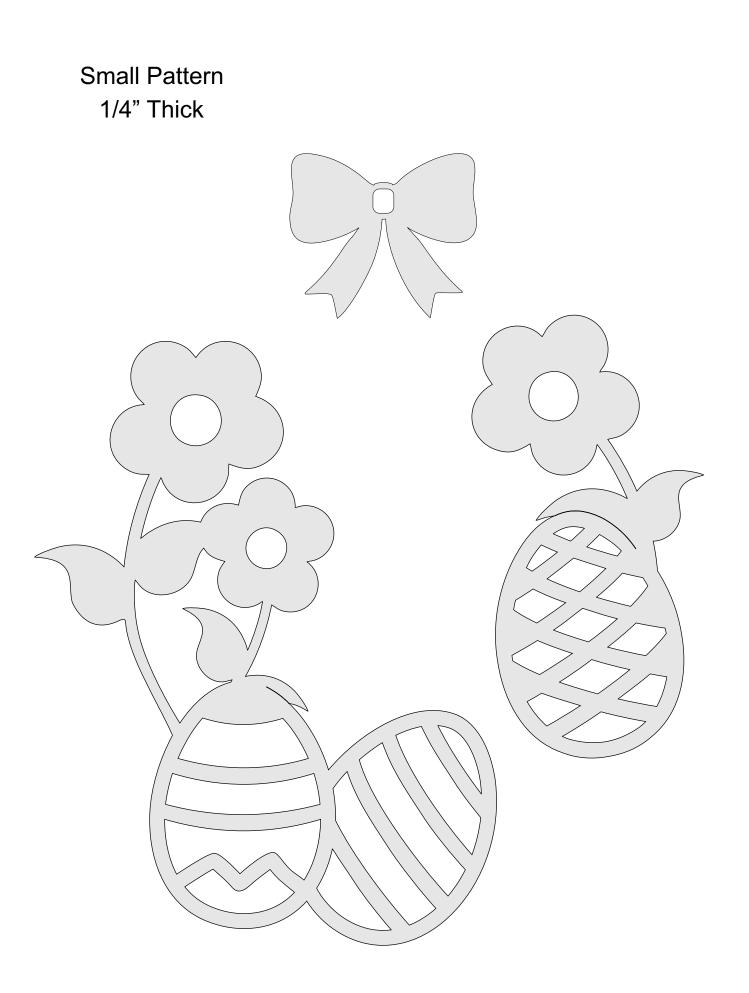

------------------|---------------------|----------------|---------|---|--|
| 🔿 Fit            |                     |                |         |   |  |
| Actual size      | ◀                   | •              |         |   |  |
| Shrink oversized | d pages             |                |         |   |  |
| Custom Scale:    | 100 %               |                |         |   |  |
| Choose paper s   | ource by PDF page s | ize Pages to P | int     |   |  |
|                  |                     | All            |         | - |  |
|                  |                     | Current        | page    |   |  |
|                  |                     |                |         |   |  |
|                  |                     | Pages          | 1 - 34  |   |  |

Easter Bunny Door Wreath