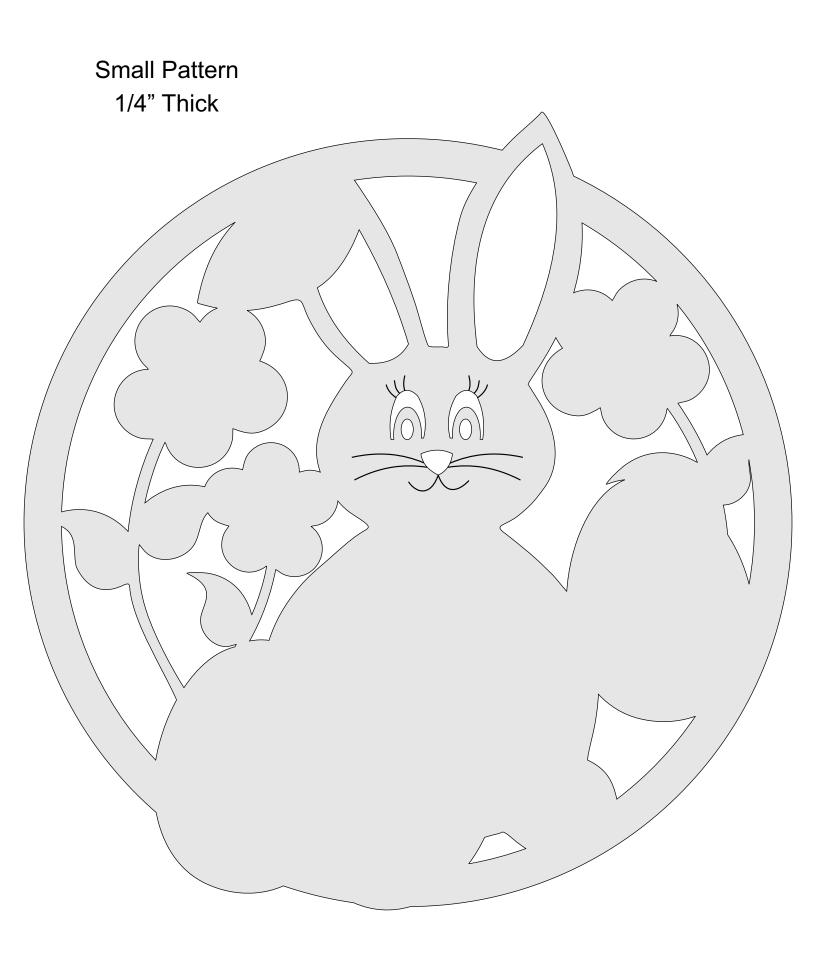

|------------------|---------------------|----------------|---------|---|--|
| 🔿 Fit            |                     |                |         |   |  |
| Actual size      | ◀                   | •              |         |   |  |
| Shrink oversized | d pages             |                |         |   |  |
| Custom Scale:    | 100 %               |                |         |   |  |
| Choose paper s   | ource by PDF page s | ize Pages to P | int     |   |  |
|                  |                     | All            |         | - |  |
|                  |                     | Current        | page    |   |  |
|                  |                     |                |         |   |  |
|                  |                     | Pages          | 1 - 34  |   |  |

Easter Bunny Door Wreath