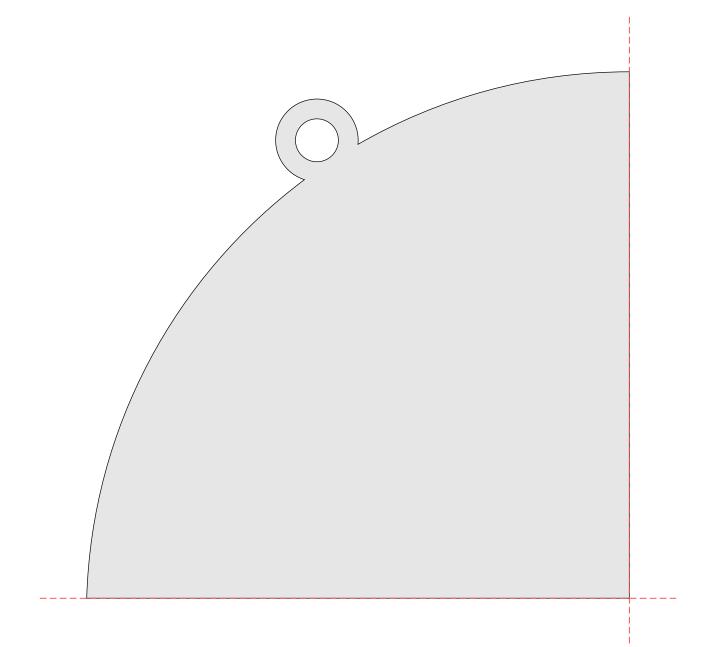

------------------|----------------|---------|---|--|
| 🔿 Fit            |                     |                |         |   |  |
| Actual size      | ◀                   | •              |         |   |  |
| Shrink oversized | d pages             |                |         |   |  |
| Custom Scale:    | 100 %               |                |         |   |  |
| Choose paper s   | ource by PDF page s | ize Pages to P | int     |   |  |
|                  |                     | All            |         | - |  |
|                  |                     | Current        | page    |   |  |
|                  |                     |                |         |   |  |
|                  |                     | Pages          | 1 - 34  |   |  |

Easter Bunny Door Wreath