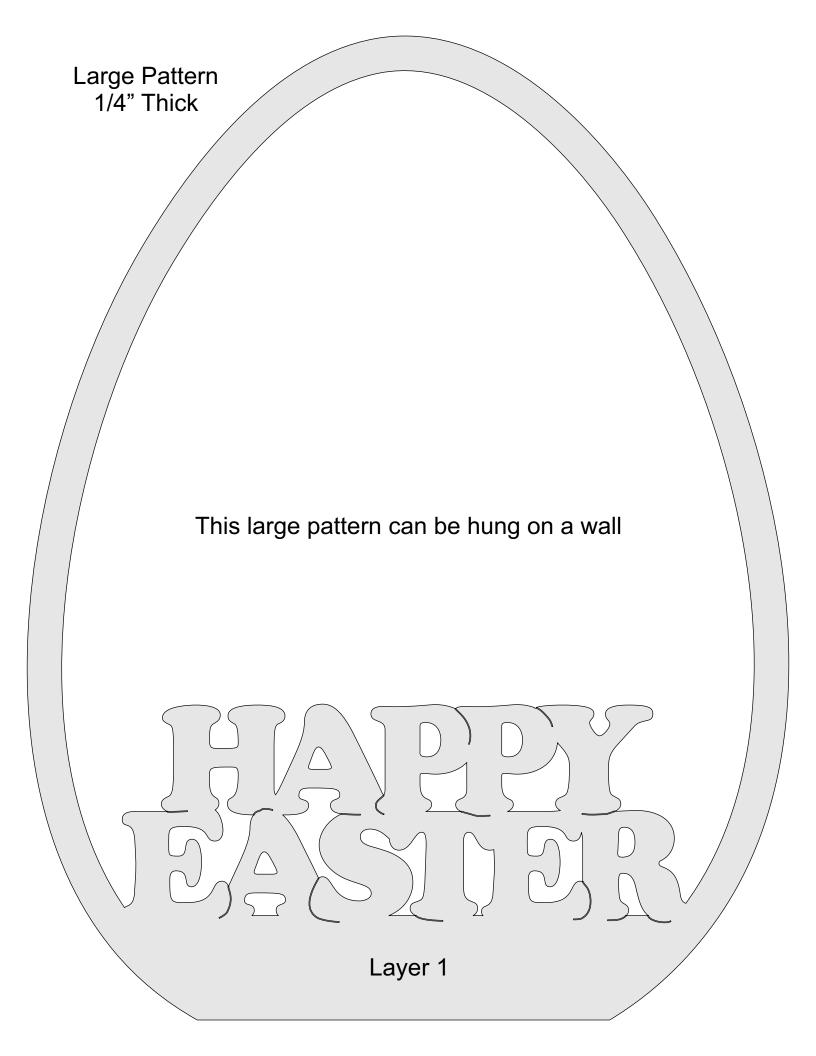

------------|---------------------|----------------|---------|---|--|
| 🔿 Fit            |                     |                |         |   |  |
| Actual size      | ◀                   | •              |         |   |  |
| Shrink oversized | d pages             |                |         |   |  |
| Custom Scale:    | 100 %               |                |         |   |  |
| Choose paper s   | ource by PDF page s | ize Pages to P | int     |   |  |
|                  |                     | All            |         | - |  |
|                  |                     | Current        | page    |   |  |
|                  |                     |                |         |   |  |
|                  |                     | Pages          | 1 - 34  |   |  |



Large Pattern Hung on Wall