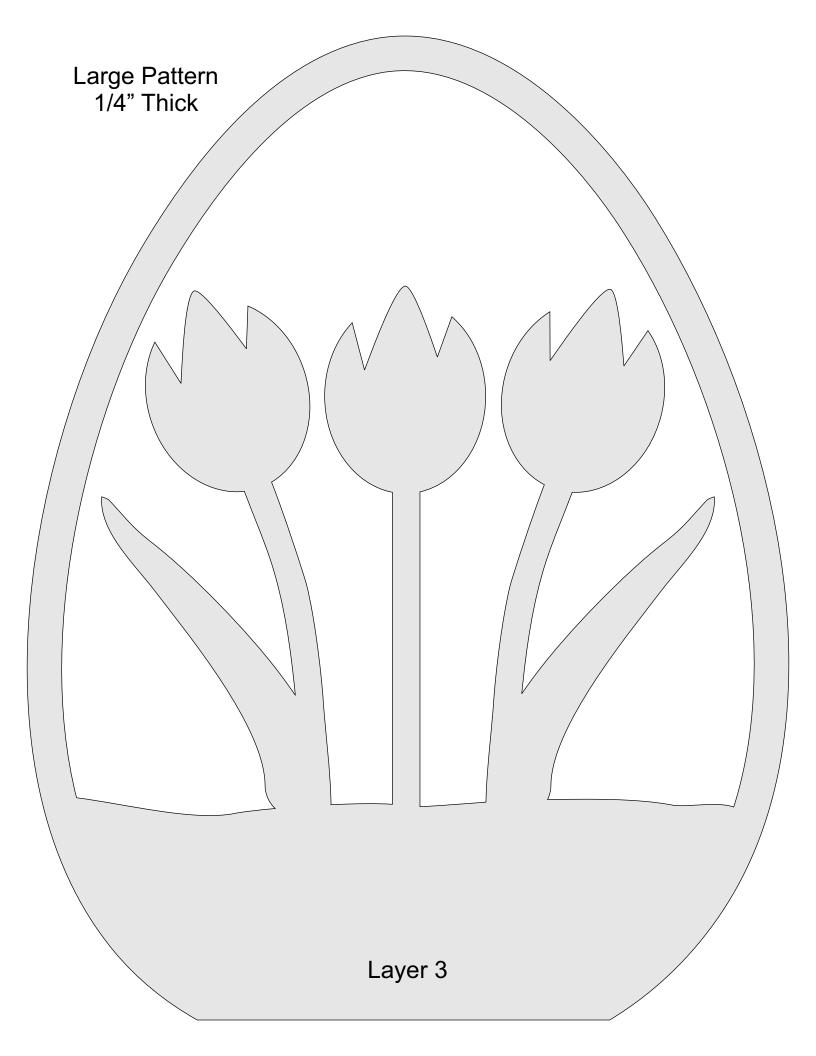

--------|---------------------|----------------|---------|---|--|
| 🔿 Fit            |                     |                |         |   |  |
| Actual size      | ◀                   | •              |         |   |  |
| Shrink oversized | d pages             |                |         |   |  |
| Custom Scale:    | 100 %               |                |         |   |  |
| Choose paper s   | ource by PDF page s | ize Pages to P | int     |   |  |
|                  |                     | All            |         | - |  |
|                  |                     | Current        | page    |   |  |
|                  |                     |                |         |   |  |
|                  |                     | Pages          | 1 - 34  |   |  |



Large Pattern Hung on Wall