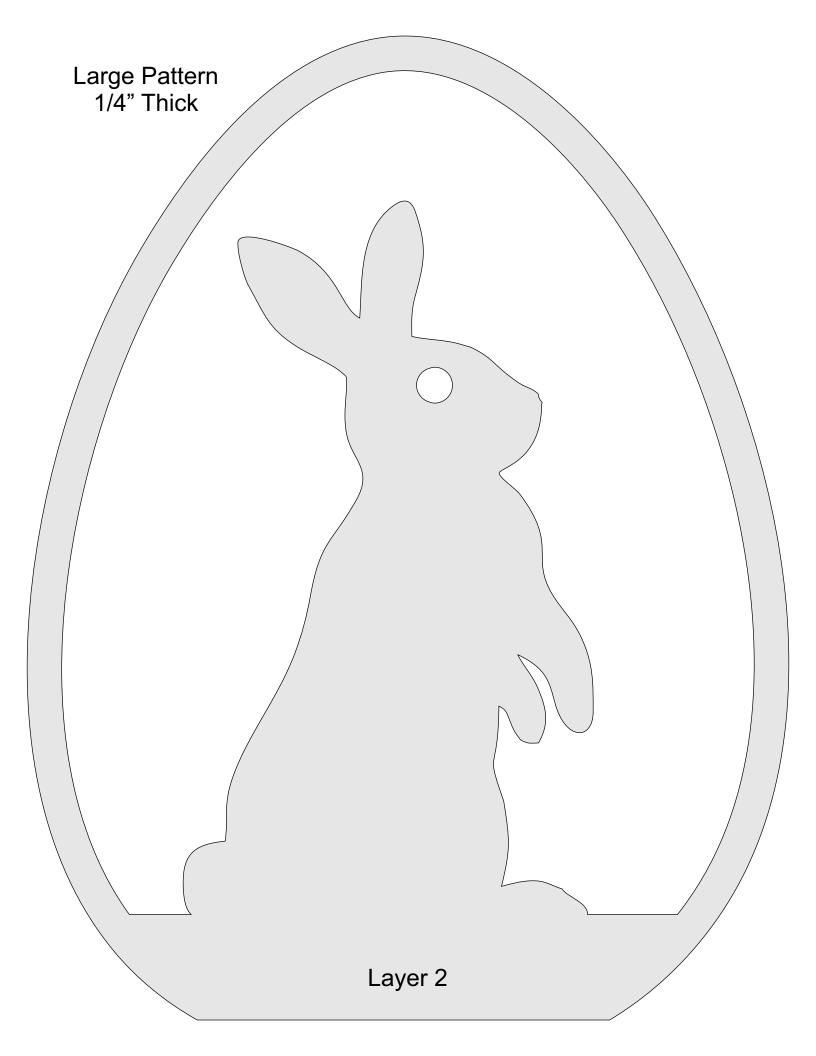

----------|---------------------|----------------|---------|---|--|
| 🔿 Fit            |                     |                |         |   |  |
| Actual size      | ◀                   | •              |         |   |  |
| Shrink oversized | d pages             |                |         |   |  |
| Custom Scale:    | 100 %               |                |         |   |  |
| Choose paper s   | ource by PDF page s | ize Pages to P | int     |   |  |
|                  |                     | All            |         | - |  |
|                  |                     | Current        | page    |   |  |
|                  |                     |                |         |   |  |
|                  |                     | Pages          | 1 - 34  |   |  |



Large Pattern Hung on Wall