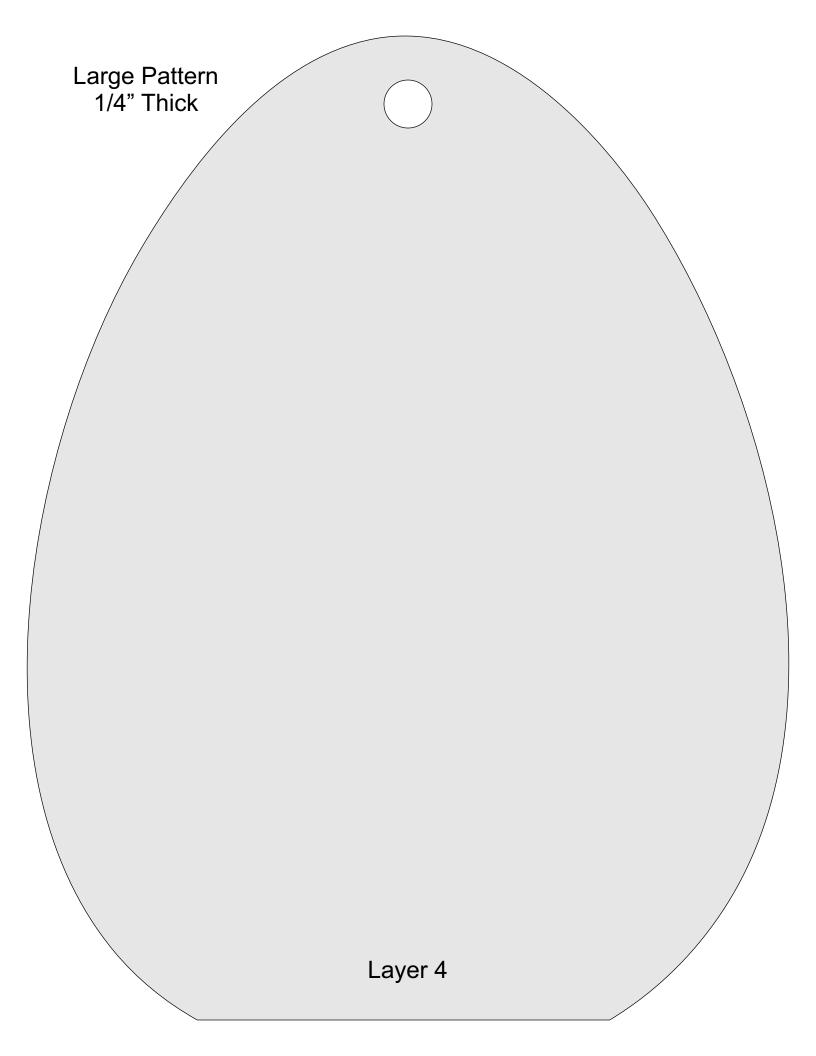

------|---------------------|----------------|---------|---|--|
| 🔿 Fit            |                     |                |         |   |  |
| Actual size      | ◀                   | •              |         |   |  |
| Shrink oversized | d pages             |                |         |   |  |
| Custom Scale:    | 100 %               |                |         |   |  |
| Choose paper s   | ource by PDF page s | ize Pages to P | int     |   |  |
|                  |                     | All            |         | - |  |
|                  |                     | Current        | page    |   |  |
|                  |                     |                |         |   |  |
|                  |                     | Pages          | 1 - 34  |   |  |



Large Pattern Hung on Wall