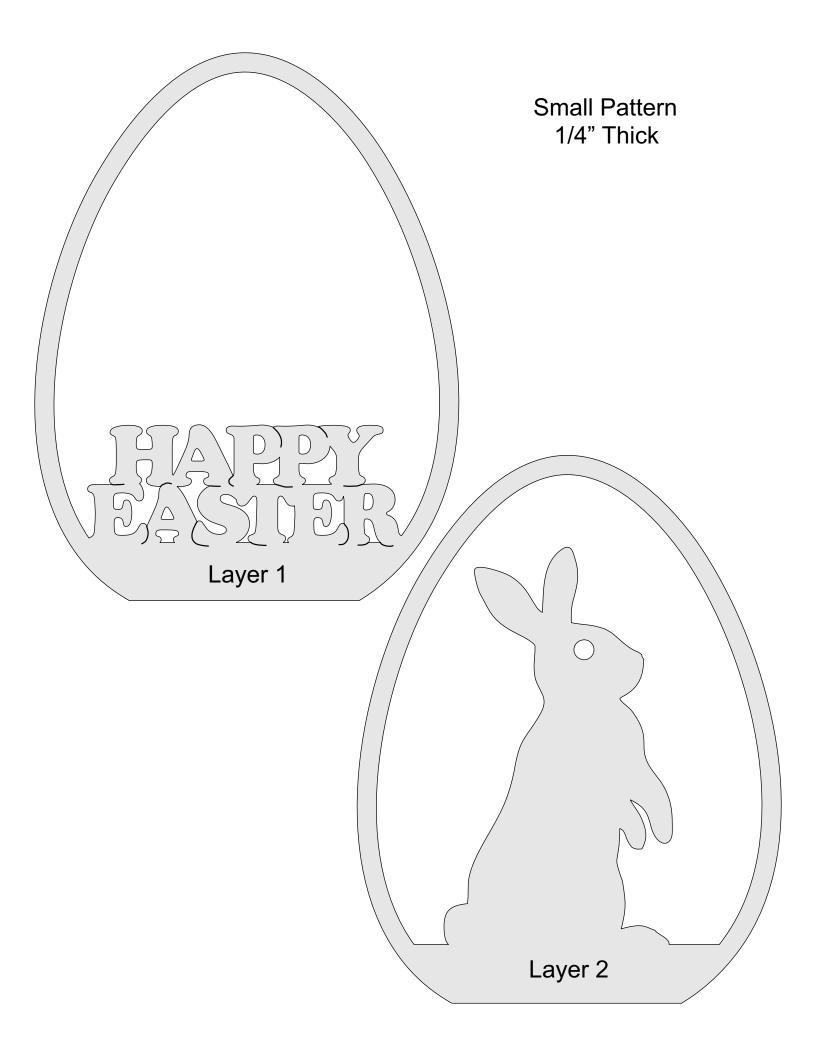

----------------|---------------------|----------------|---------|---|--|
| 🔿 Fit            |                     |                |         |   |  |
| Actual size      | ◀                   | •              |         |   |  |
| Shrink oversized | d pages             |                |         |   |  |
| Custom Scale:    | 100 %               |                |         |   |  |
| Choose paper s   | ource by PDF page s | ize Pages to P | int     |   |  |
|                  |                     | All            |         | - |  |
|                  |                     | Current        | page    |   |  |
|                  |                     |                |         |   |  |
|                  |                     | Pages          | 1 - 34  |   |  |



Large Pattern Hung on Wall