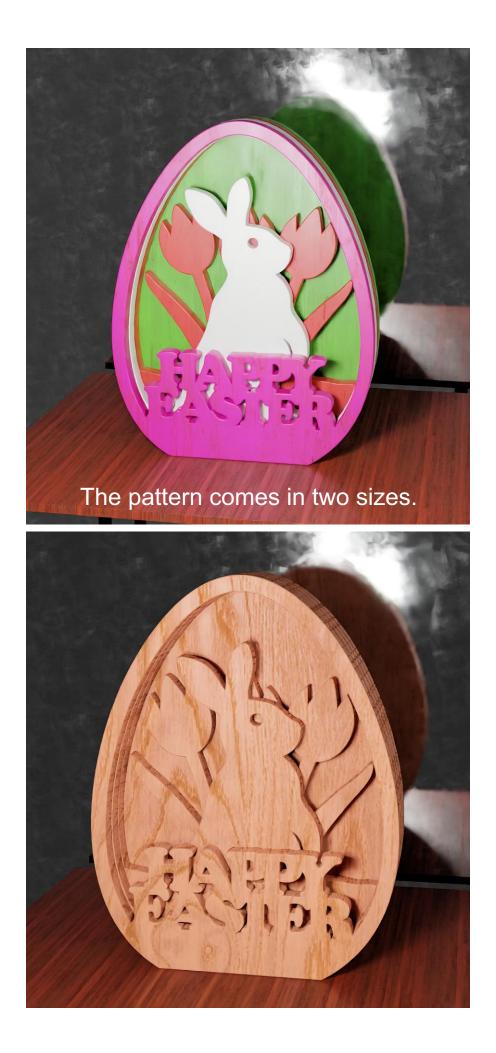

ple       | Booklet |   |  |
|------------------|---------------------|----------------|---------|---|--|
| 🔿 Fit            |                     |                |         |   |  |
| Actual size      | ◀                   | •              |         |   |  |
| Shrink oversized | d pages             |                |         |   |  |
| Custom Scale:    | 100 %               |                |         |   |  |
| Choose paper s   | ource by PDF page s | ize Pages to P | int     |   |  |
|                  |                     | All            |         | - |  |
|                  |                     | Current        | page    |   |  |
|                  |                     |                |         |   |  |
|                  |                     | Pages          | 1 - 34  |   |  |



Large Pattern Hung on Wall