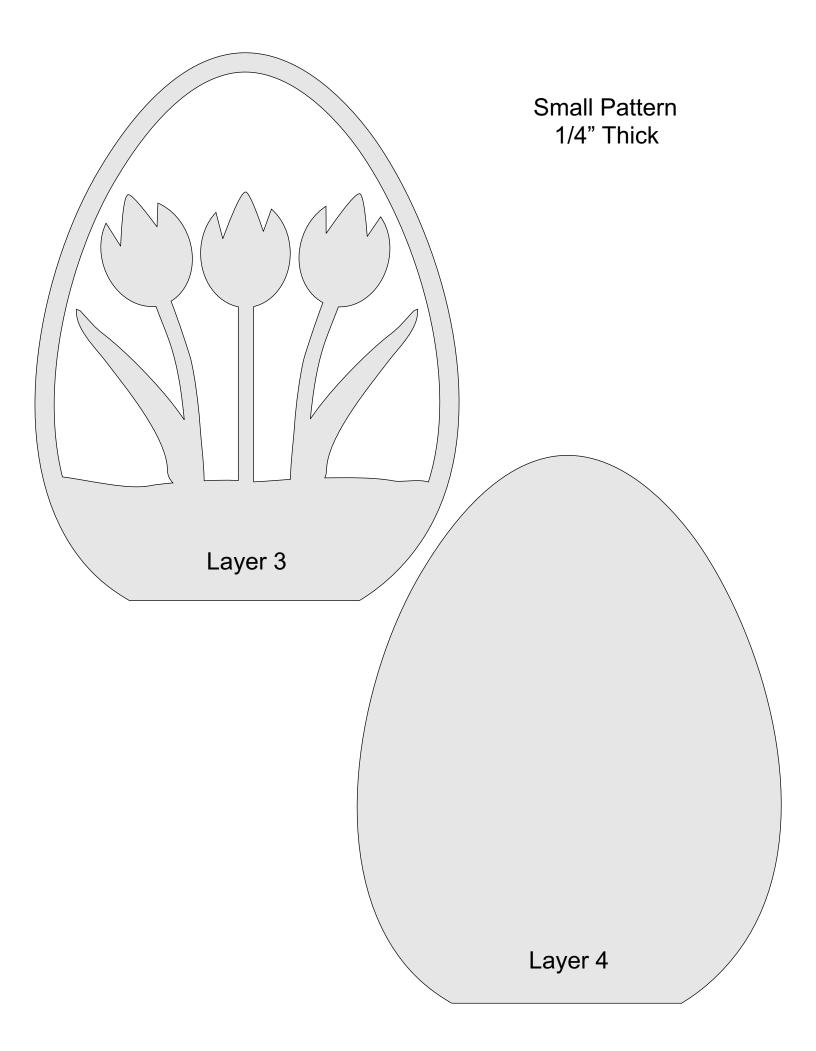

--------------|---------------------|----------------|---------|---|--|
| 🔿 Fit            |                     |                |         |   |  |
| Actual size      | ◀                   | •              |         |   |  |
| Shrink oversized | d pages             |                |         |   |  |
| Custom Scale:    | 100 %               |                |         |   |  |
| Choose paper s   | ource by PDF page s | ize Pages to P | int     |   |  |
|                  |                     | All            |         | - |  |
|                  |                     | Current        | page    |   |  |
|                  |                     |                |         |   |  |
|                  |                     | Pages          | 1 - 34  |   |  |



Large Pattern Hung on Wall