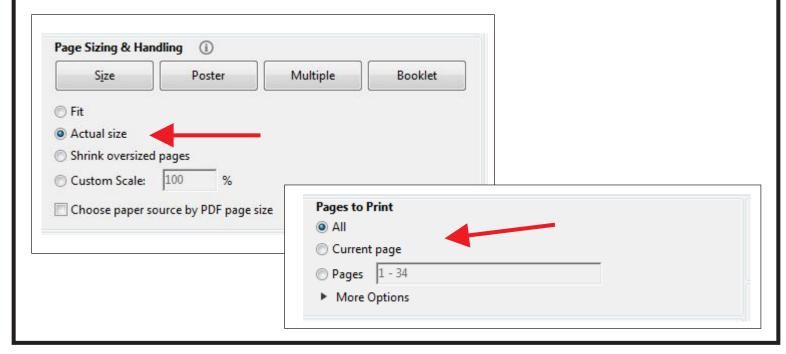

Steve Good retains the right to the pattern. If you have any questions about the use of this pattern please contact me at steve@stevedgood.com

When printing this pattern it is important to print it full size. When you bring up the print dialog box look in the "Page Sizing & Handling" section. Make sure the "Actual Size" is selected before you hit print.

You also only need to print the page/s you need. After the print dialog opens look for the "Pages to Print" section. You can print the current page or a range of pages. This will help save ink by not printing the title/instruction pages.

## **Printing Instructions**