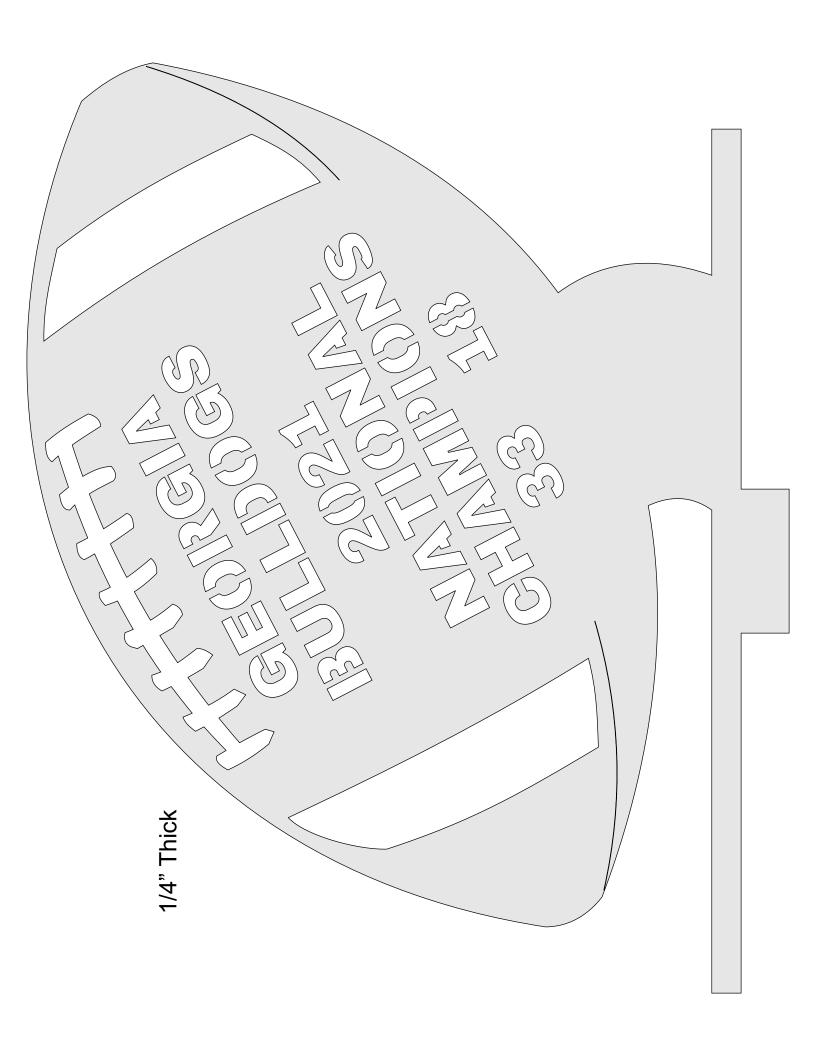

## NCAA Football 2021 National Champions Georgia Bulldogs

1/4" Thick

| <u>\\ \\ \\ \\ \\ \\ \\ \\ \\ \\ \\ \\ \\ </u> |  |
|------------------------------------------------|--|
| 1/2" Thick                                     |  |
| _                                              |  |
|                                                |  |
|                                                |  |
|                                                |  |
|                                                |  |
|                                                |  |
|                                                |  |