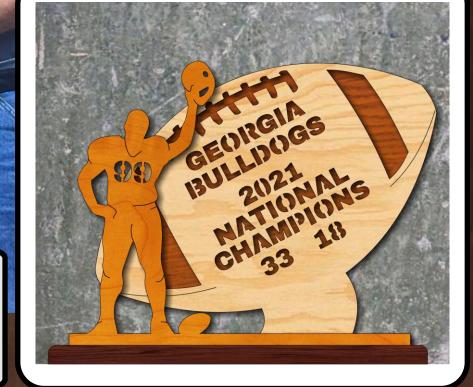

## NCAA Football 2021 National Champions Georgia Bulldogs

1/4" Thick

| <u>\\ \\ \\ \\ \\ \\ \\ \\ \\ \\ \\ \\ \\ </u> |  |
|------------------------------------------------|--|
| 1/2" Thick                                     |  |
| _                                              |  |
|                                                |  |
|                                                |  |
|                                                |  |
|                                                |  |
|                                                |  |
|                                                |  |