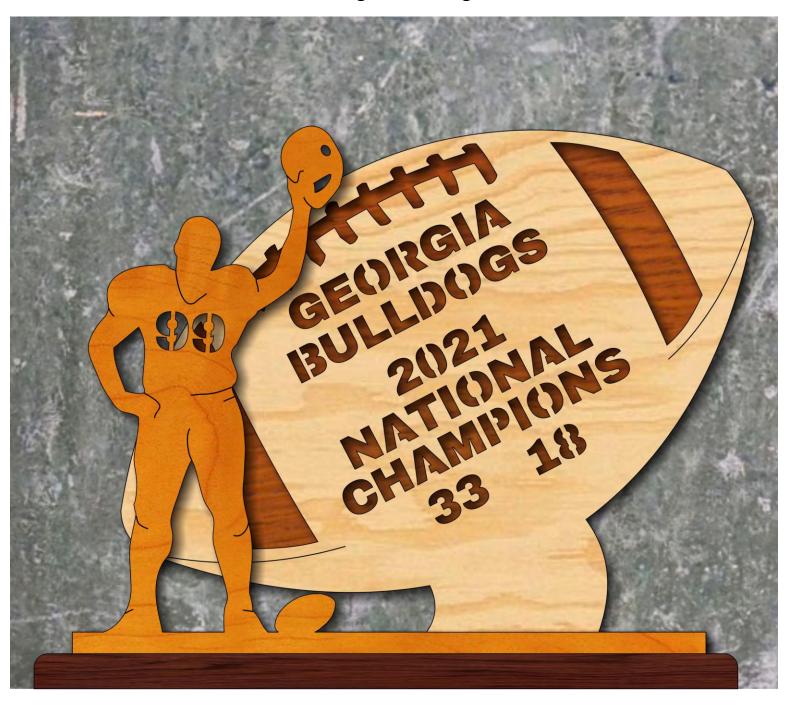

## NCAA Football 2021 National Champions Georgia Bulldogs

1/4" Thick

| <u>\\ \\ \\ \\ \\ \\ \\ \\ \\ \\ \\ \\ \\ </u> |  |
|------------------------------------------------|--|
| 1/2" Thick                                     |  |
| _                                              |  |
|                                                |  |
|                                                |  |
|                                                |  |
|                                                |  |
|                                                |  |
|                                                |  |