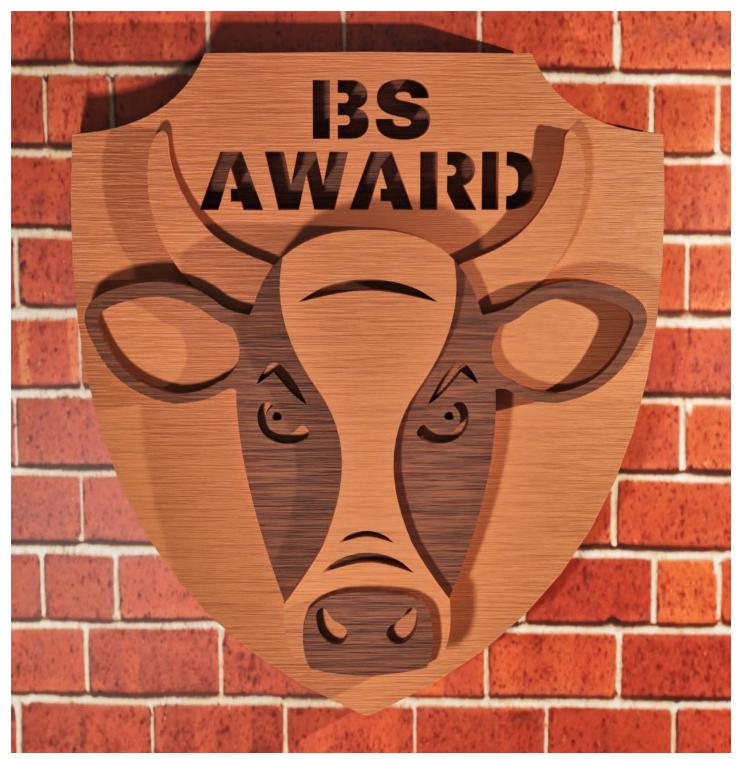

|   |  |
|------------------|---------------------|----------------|---------|---|--|
| 🔿 Fit            |                     |                |         |   |  |
| Actual size      | ◀                   | •              |         |   |  |
| Shrink oversized | d pages             |                |         |   |  |
| Custom Scale:    | 100 %               |                |         |   |  |
| Choose paper s   | ource by PDF page s | ize Pages to P | int     |   |  |
|                  |                     | All            |         | - |  |
|                  |                     | Current        | page    |   |  |
|                  |                     |                |         |   |  |
|                  |                     | Pages          | 1 - 34  |   |  |

#### **BS** Award