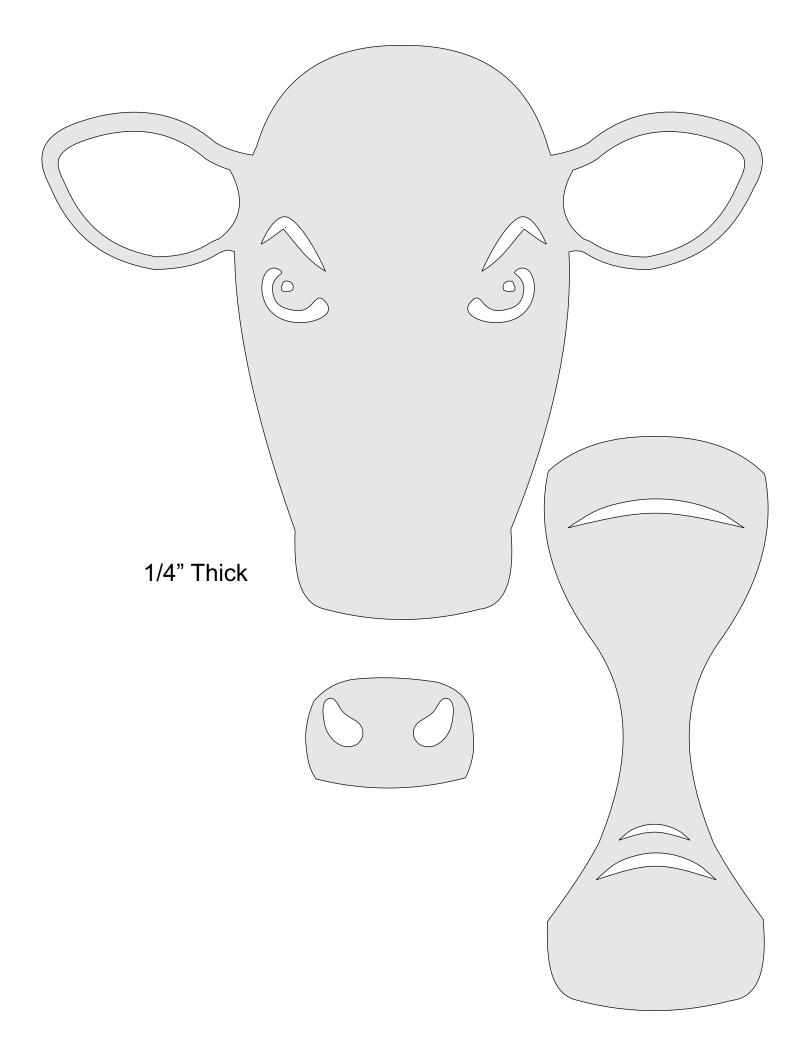

|
|------------------|---------------------|----------------|---------|---|--|
| 🔿 Fit            |                     |                |         |   |  |
| Actual size      | ◀                   | •              |         |   |  |
| Shrink oversized | d pages             |                |         |   |  |
| Custom Scale:    | 100 %               |                |         |   |  |
| Choose paper s   | ource by PDF page s | ize Pages to P | int     |   |  |
|                  |                     | All            |         | - |  |
|                  |                     | Current        | page    |   |  |
|                  |                     |                |         |   |  |
|                  |                     | Pages          | 1 - 34  |   |  |

#### **BS** Award