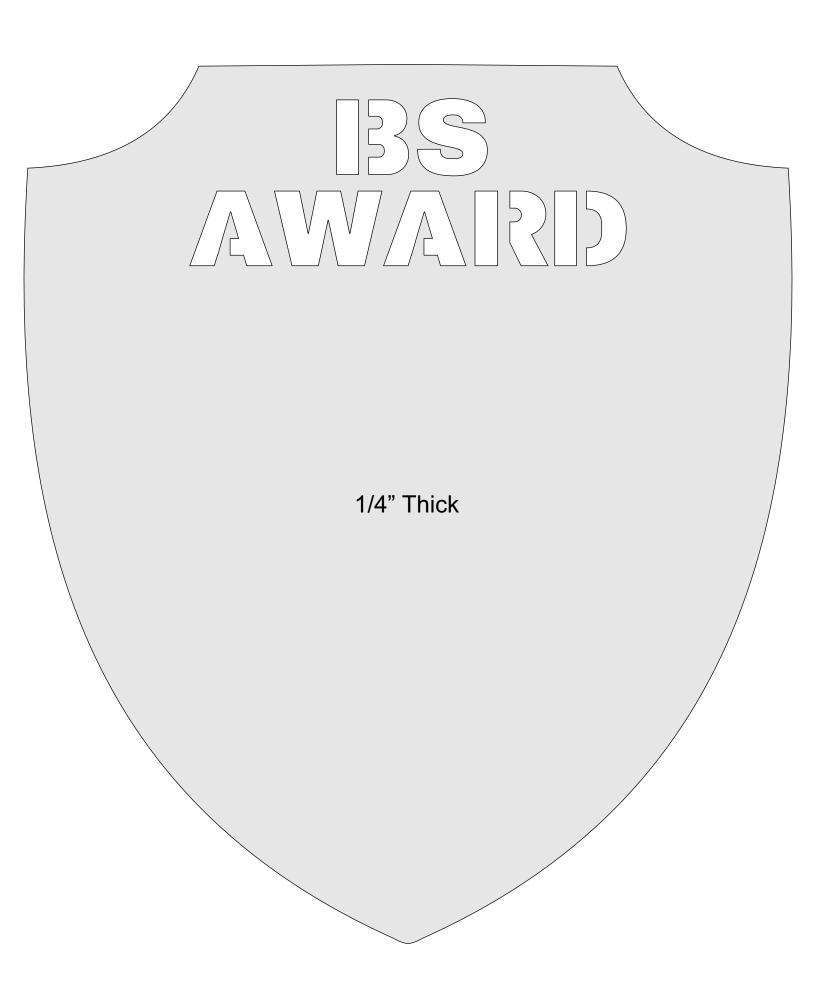

|  |
|------------------|---------------------|----------------|---------|---|--|
| 🔿 Fit            |                     |                |         |   |  |
| Actual size      | ◀                   | •              |         |   |  |
| Shrink oversized | d pages             |                |         |   |  |
| Custom Scale:    | 100 %               |                |         |   |  |
| Choose paper s   | ource by PDF page s | ize Pages to P | int     |   |  |
|                  |                     | All            |         | - |  |
|                  |                     | Current        | page    |   |  |
|                  |                     |                |         |   |  |
|                  |                     | Pages          | 1 - 34  |   |  |

#### **BS** Award