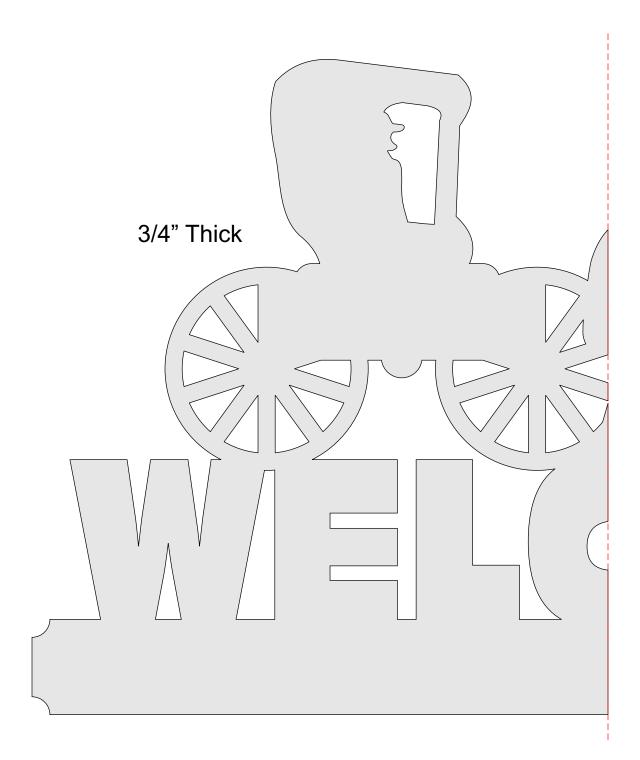

#### Buggy Welcome Sign

If you use a backer board it will need to be 13" X 7.5"