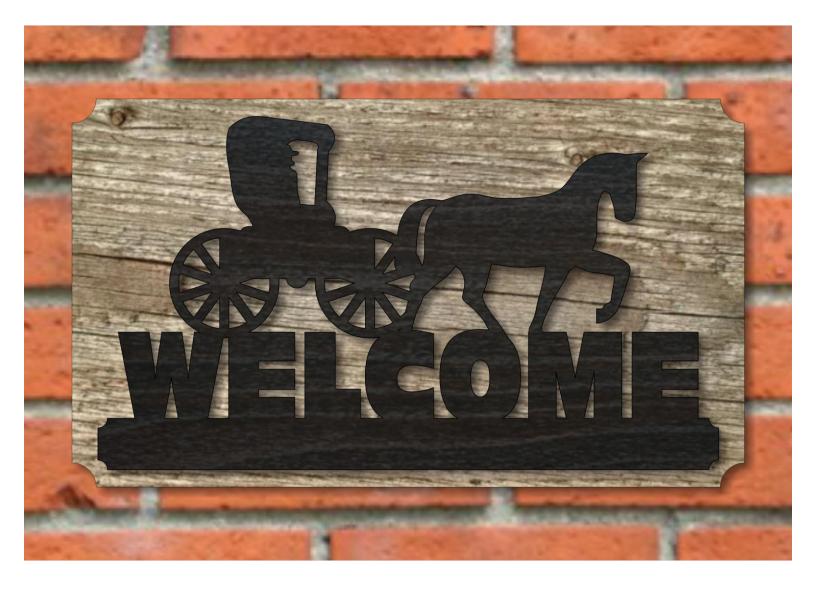

#### Buggy Welcome Sign

If you use a backer board it will need to be 13" X 7.5"