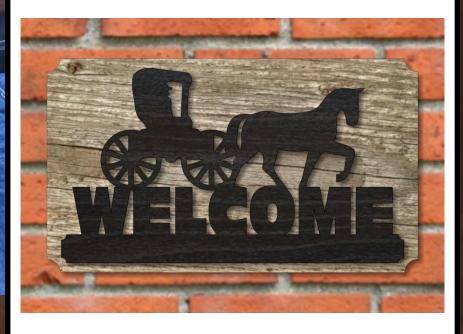

#### Buggy Welcome Sign

If you use a backer board it will need to be 13" X 7.5"