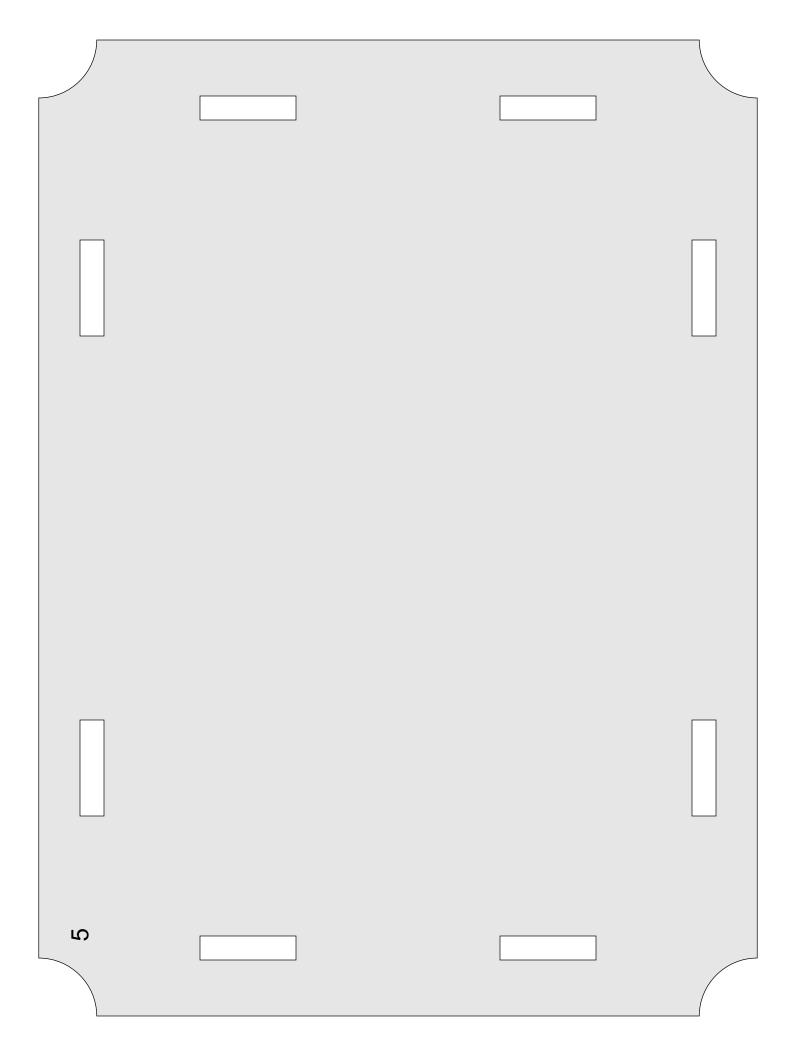

## Box Parts

Optional interior walls  $\infty$ 

Optional interior walls  $\infty$ 

| 7                         |  |  |
|---------------------------|--|--|
|                           |  |  |
|                           |  |  |
|                           |  |  |
|                           |  |  |
|                           |  |  |
| jġ.                       |  |  |
| lue to bottom of the lid. |  |  |
| om oʻ                     |  |  |
| bott                      |  |  |
|                           |  |  |
| ier. G                    |  |  |
| Lid retainer. Gl          |  |  |
| Lidı                      |  |  |
|                           |  |  |