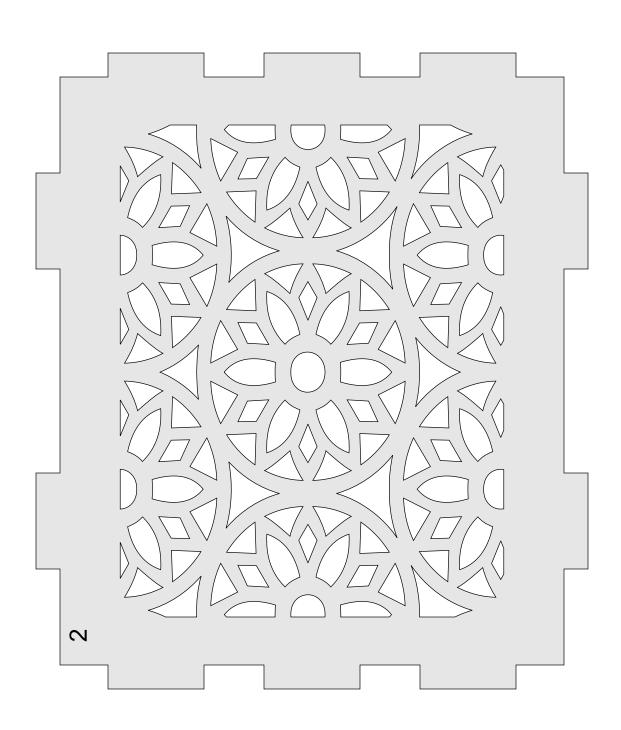

## Box Parts

Optional interior walls  $\infty$ 

Optional interior walls  $\infty$ 

| 7                         |  |  |
|---------------------------|--|--|
|                           |  |  |
|                           |  |  |
|                           |  |  |
|                           |  |  |
|                           |  |  |
| jġ.                       |  |  |
| lue to bottom of the lid. |  |  |
| om oʻ                     |  |  |
| bott                      |  |  |
|                           |  |  |
| ier. G                    |  |  |
| Lid retainer. Gl          |  |  |
| Lidı                      |  |  |
|                           |  |  |