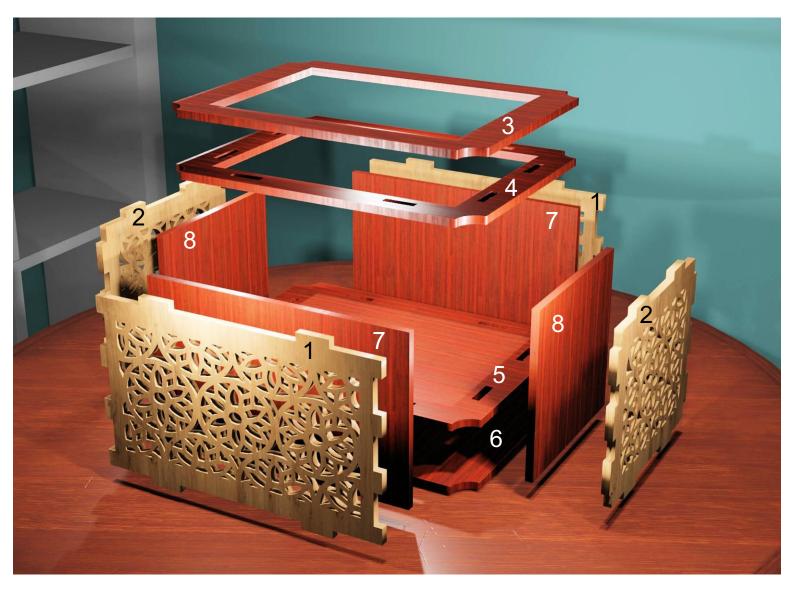

## Box Parts

Optional interior walls  $\infty$ 

Optional interior walls  $\infty$ 

| 7                         |  |  |
|---------------------------|--|--|
|                           |  |  |
|                           |  |  |
|                           |  |  |
|                           |  |  |
|                           |  |  |
| jġ.                       |  |  |
| lue to bottom of the lid. |  |  |
| om oʻ                     |  |  |
| bott                      |  |  |
|                           |  |  |
| ier. G                    |  |  |
| Lid retainer. Gl          |  |  |
| Lidı                      |  |  |
|                           |  |  |