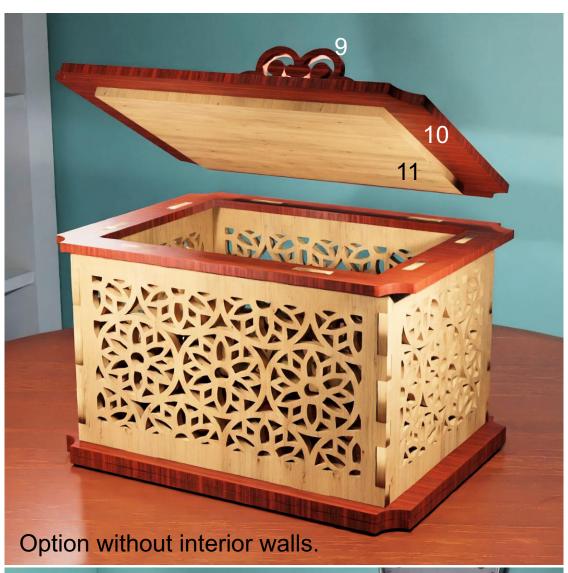

## Box Parts

Optional interior walls  $\infty$ 

Optional interior walls  $\infty$ 

| 7                         |  |  |
|---------------------------|--|--|
|                           |  |  |
|                           |  |  |
|                           |  |  |
|                           |  |  |
|                           |  |  |
| jġ.                       |  |  |
| lue to bottom of the lid. |  |  |
| om oʻ                     |  |  |
| bott                      |  |  |
|                           |  |  |
| ier. G                    |  |  |
| Lid retainer. Gl          |  |  |
| Lidı                      |  |  |
|                           |  |  |