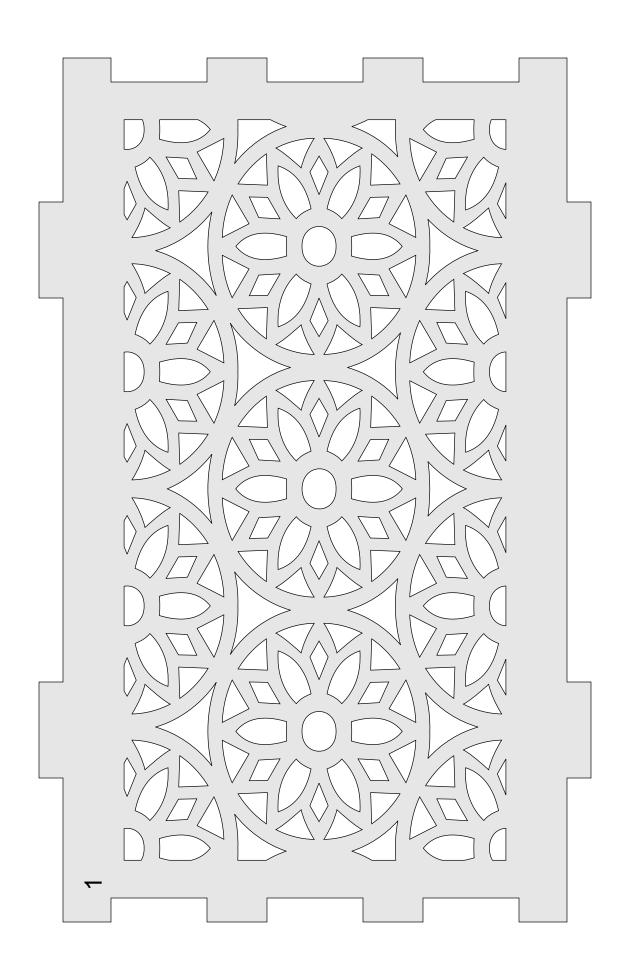

## Box Parts

Optional interior walls  $\infty$ 

Optional interior walls  $\infty$ 

| 7                         |  |  |
|---------------------------|--|--|
|                           |  |  |
|                           |  |  |
|                           |  |  |
|                           |  |  |
|                           |  |  |
| jġ.                       |  |  |
| lue to bottom of the lid. |  |  |
| om oʻ                     |  |  |
| bott                      |  |  |
|                           |  |  |
| ier. G                    |  |  |
| Lid retainer. Gl          |  |  |
| Lidı                      |  |  |
|                           |  |  |