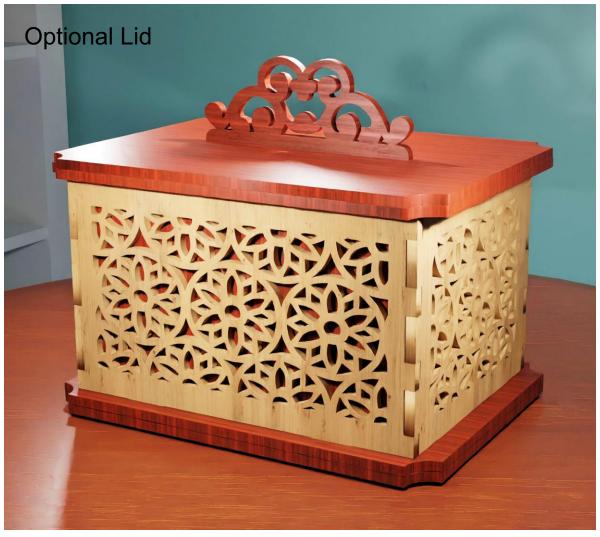

## Box Parts

Optional interior walls  $\infty$ 

Optional interior walls  $\infty$ 

| 7                         |  |  |
|---------------------------|--|--|
|                           |  |  |
|                           |  |  |
|                           |  |  |
|                           |  |  |
|                           |  |  |
| jġ.                       |  |  |
| lue to bottom of the lid. |  |  |
| om oʻ                     |  |  |
| bott                      |  |  |
|                           |  |  |
| ier. G                    |  |  |
| Lid retainer. Gl          |  |  |
| Lidı                      |  |  |
|                           |  |  |