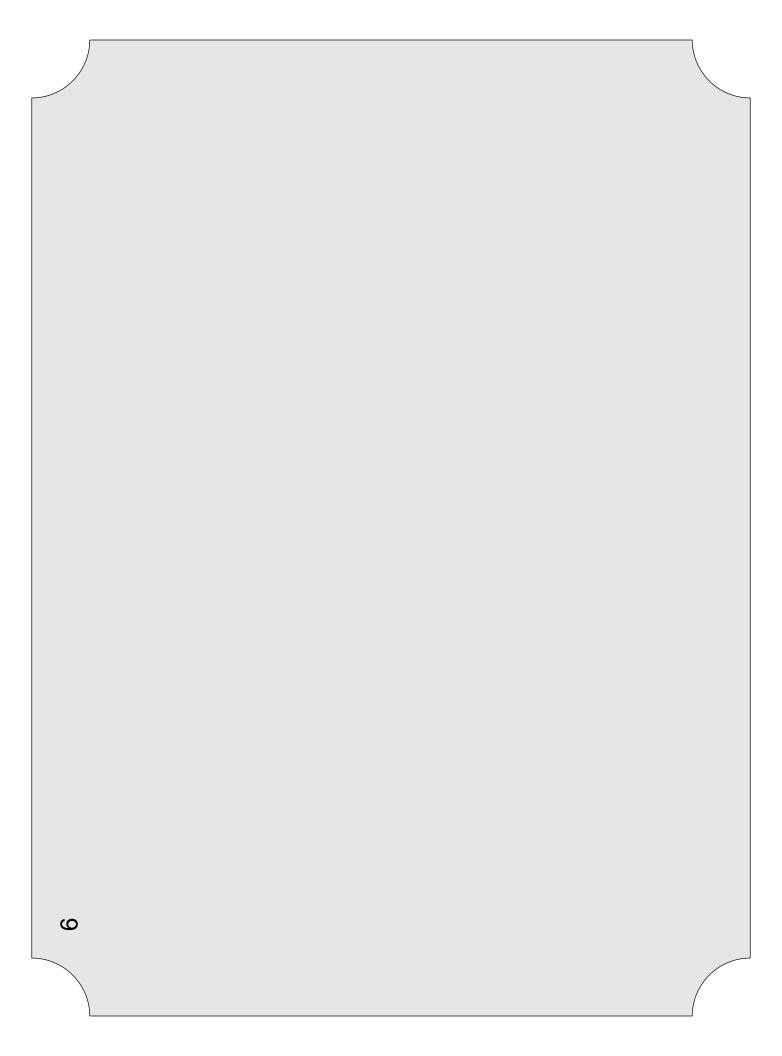

## Box Parts

Optional interior walls  $\infty$ 

Optional interior walls  $\infty$ 

| 7                         |  |  |
|---------------------------|--|--|
|                           |  |  |
|                           |  |  |
|                           |  |  |
|                           |  |  |
|                           |  |  |
| jġ.                       |  |  |
| lue to bottom of the lid. |  |  |
| om oʻ                     |  |  |
| bott                      |  |  |
|                           |  |  |
| ier. G                    |  |  |
| Lid retainer. Gl          |  |  |
| Lidı                      |  |  |
|                           |  |  |