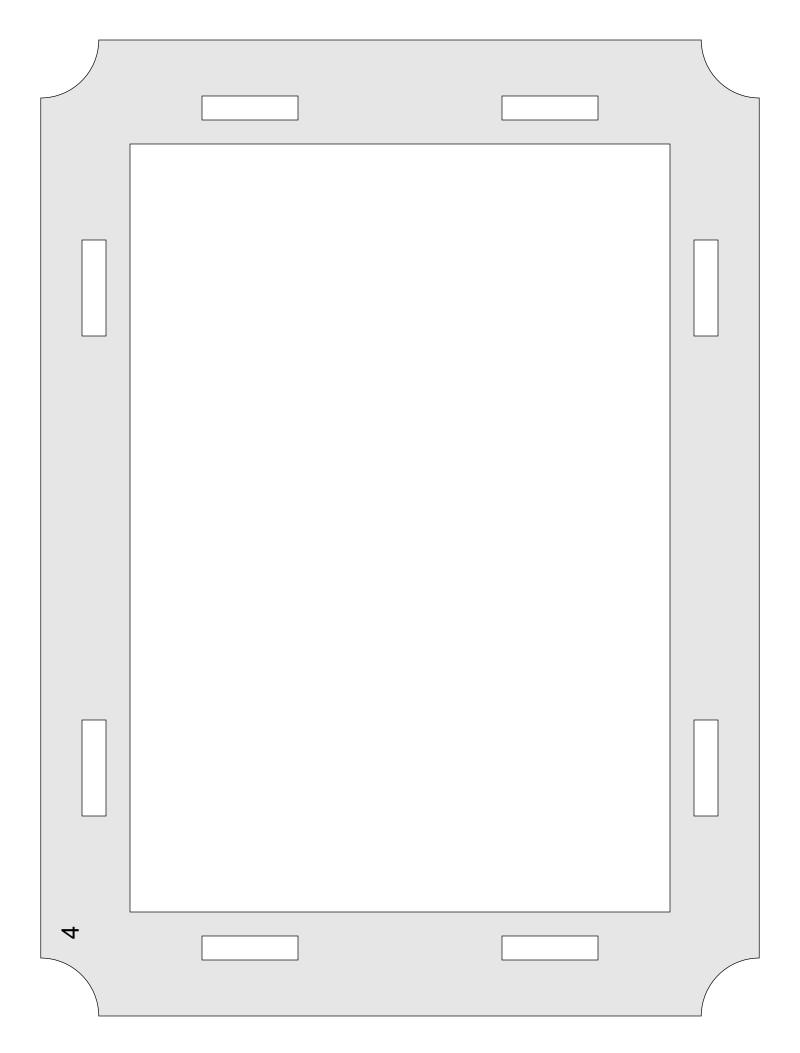

## Box Parts

Optional interior walls  $\infty$ 

Optional interior walls  $\infty$ 

| 7                         |  |  |
|---------------------------|--|--|
|                           |  |  |
|                           |  |  |
|                           |  |  |
|                           |  |  |
|                           |  |  |
| jġ.                       |  |  |
| lue to bottom of the lid. |  |  |
| om oʻ                     |  |  |
| bott                      |  |  |
|                           |  |  |
| ier. G                    |  |  |
| Lid retainer. Gl          |  |  |
| Lidı                      |  |  |
|                           |  |  |