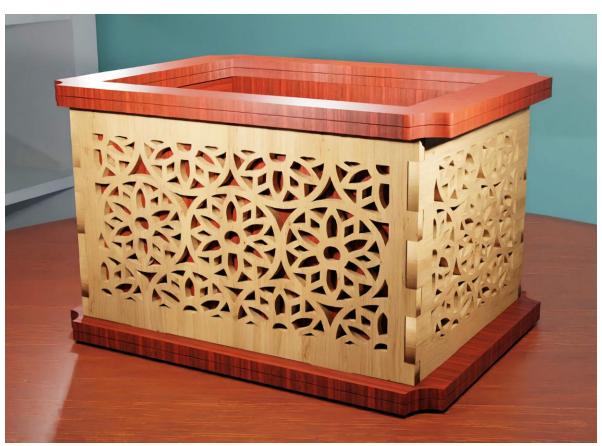

## Box Parts

Optional interior walls  $\infty$ 

Optional interior walls  $\infty$ 

| 7                         |  |  |
|---------------------------|--|--|
|                           |  |  |
|                           |  |  |
|                           |  |  |
|                           |  |  |
|                           |  |  |
| jġ.                       |  |  |
| lue to bottom of the lid. |  |  |
| om oʻ                     |  |  |
| bott                      |  |  |
|                           |  |  |
| ier. G                    |  |  |
| Lid retainer. Gl          |  |  |
| Lidı                      |  |  |
|                           |  |  |