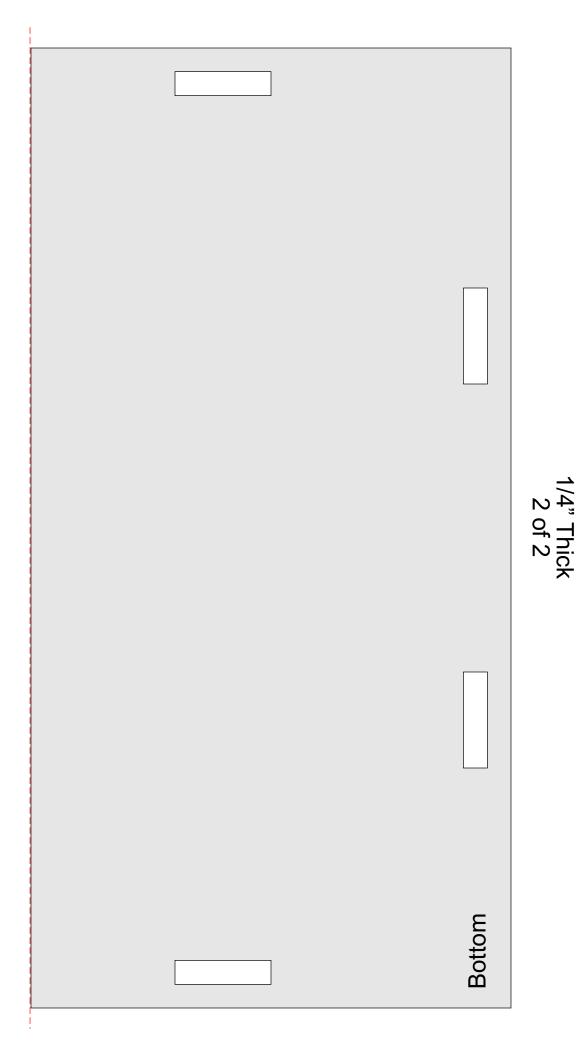

## **Printing Instructions**

1/4" Thick

1/4" Thick

1/4" Thick

1/4" Thick

Long inside wall

Long inside wall

Short Inside Wall

Short Inside Wall

Bottom

1/4" Thick 1 of 2

| 1/4" Thick<br>1 of 2 | Pi |
|----------------------|----|
|                      |    |
|                      |    |
|                      |    |
|                      |    |
|                      |    |
|                      |    |