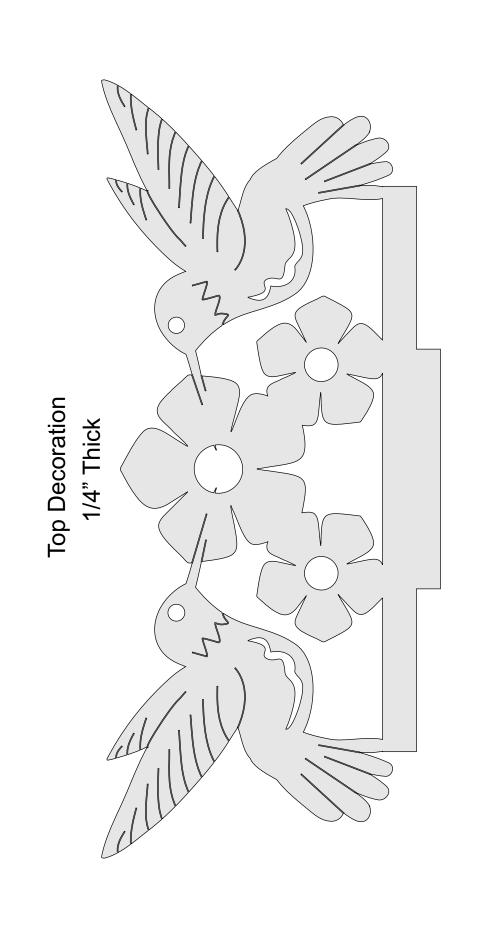

## **Printing Instructions**

1/4" Thick

1/4" Thick

1/4" Thick

1/4" Thick

Long inside wall

Long inside wall

Short Inside Wall