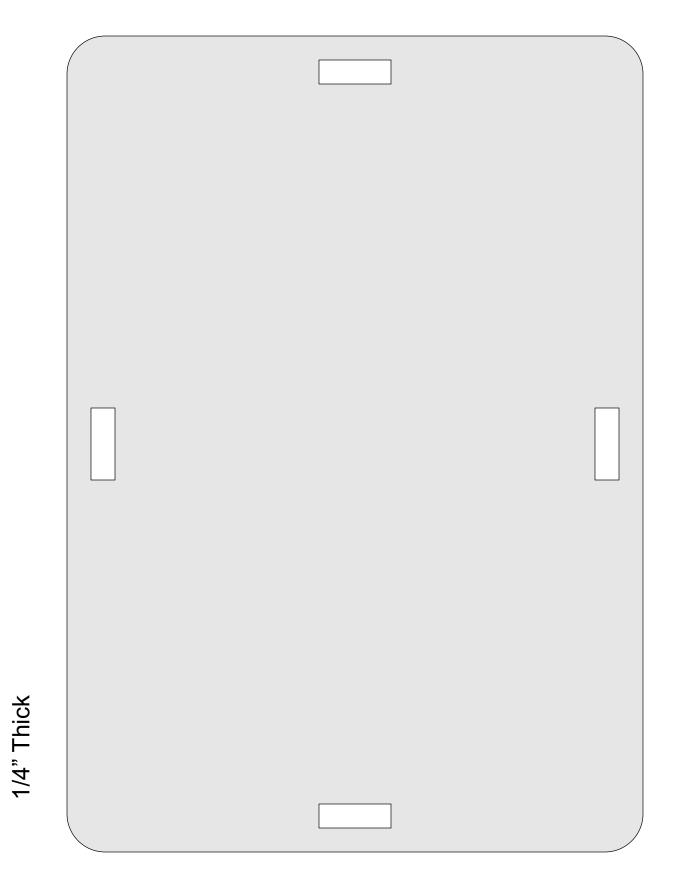

-----|---------------------|----------------|---------|---|--|
| 🔿 Fit            |                     |                |         |   |  |
| Actual size      | ◀                   | •              |         |   |  |
| Shrink oversized | d pages             |                |         |   |  |
| Custom Scale:    | 100 %               |                |         |   |  |
| Choose paper s   | ource by PDF page s | ize Pages to P | int     |   |  |
|                  |                     | All            |         | - |  |
|                  |                     | Current        | page    |   |  |
|                  |                     |                |         |   |  |
|                  |                     | Pages          | 1 - 34  |   |  |



Without Optional Interior Walls











**Optional Interior Walls** 

**Optional Interior Walls** 



**Optional Interior Walls** 

**Optional Interior Walls**