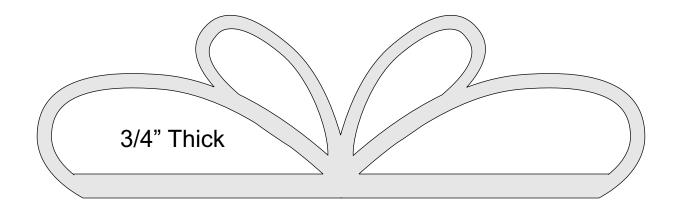

|   |  |
|------------------|---------------------|----------------|---------|---|--|
| 🔿 Fit            |                     |                |         |   |  |
| Actual size      | ◀                   | •              |         |   |  |
| Shrink oversized | d pages             |                |         |   |  |
| Custom Scale:    | 100 %               |                |         |   |  |
| Choose paper s   | ource by PDF page s | ize Pages to P | int     |   |  |
|                  |                     | All            |         | - |  |
|                  |                     | Current        | page    |   |  |
|                  |                     |                |         |   |  |
|                  |                     | Pages          | 1 - 34  |   |  |





### 1/4" Thick