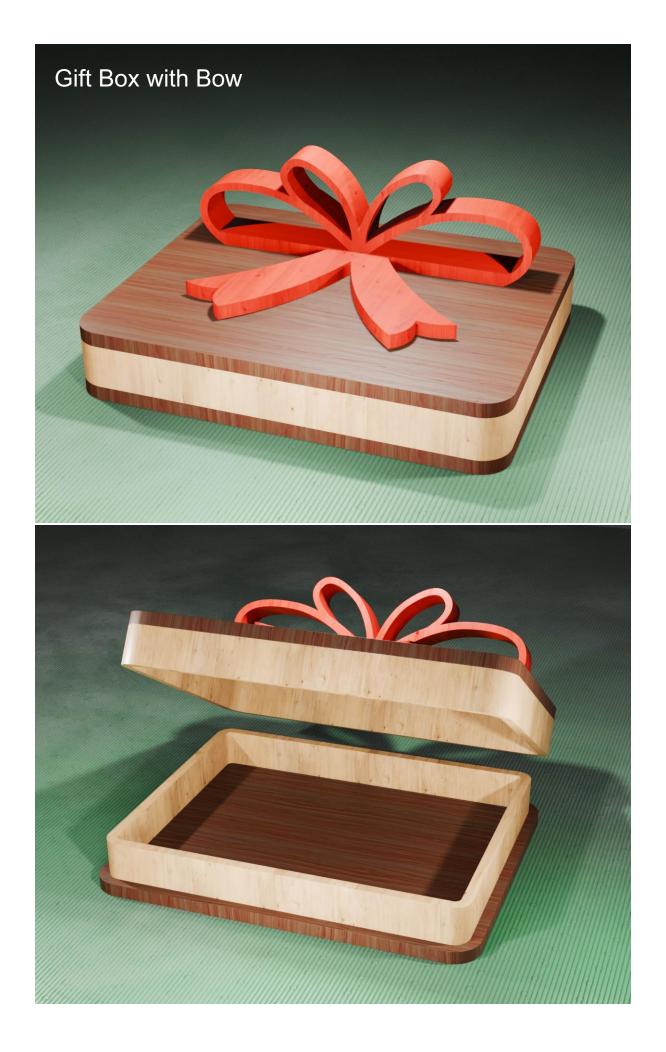

ple       | Booklet |   |  |
|------------------|---------------------|----------------|---------|---|--|
| 🔿 Fit            |                     |                |         |   |  |
| Actual size      | ◀                   | •              |         |   |  |
| Shrink oversized | d pages             |                |         |   |  |
| Custom Scale:    | 100 %               |                |         |   |  |
| Choose paper s   | ource by PDF page s | ize Pages to P | int     |   |  |
|                  |                     | All            |         | - |  |
|                  |                     | Current        | page    |   |  |
|                  |                     |                |         |   |  |
|                  |                     | Pages          | 1 - 34  |   |  |





### 1/4" Thick