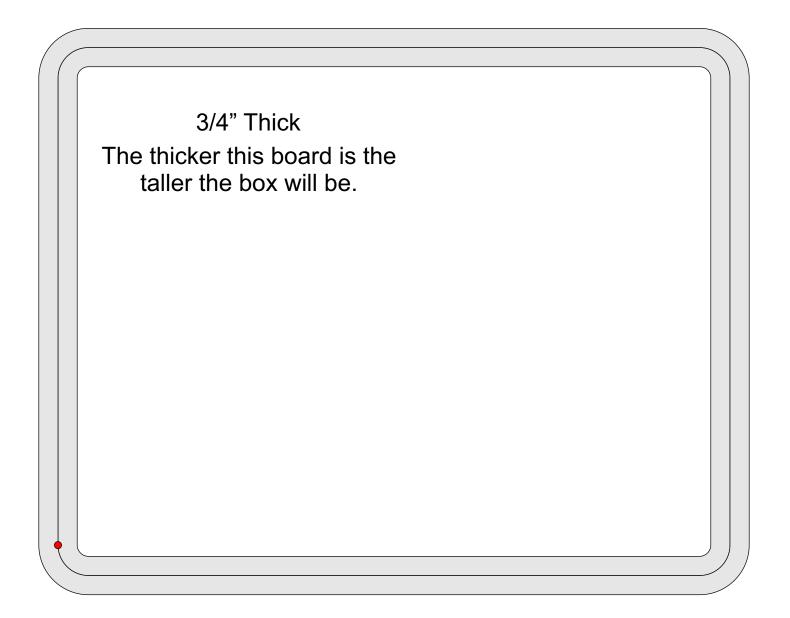

|  |
|------------------|---------------------|----------------|---------|---|--|
| 🔿 Fit            |                     |                |         |   |  |
| Actual size      | ◀                   | •              |         |   |  |
| Shrink oversized | d pages             |                |         |   |  |
| Custom Scale:    | 100 %               |                |         |   |  |
| Choose paper s   | ource by PDF page s | ize Pages to P | int     |   |  |
|                  |                     | All            |         | - |  |
|                  |                     | Current        | page    |   |  |
|                  |                     |                |         |   |  |
|                  |                     | Pages          | 1 - 34  |   |  |





### 1/4" Thick