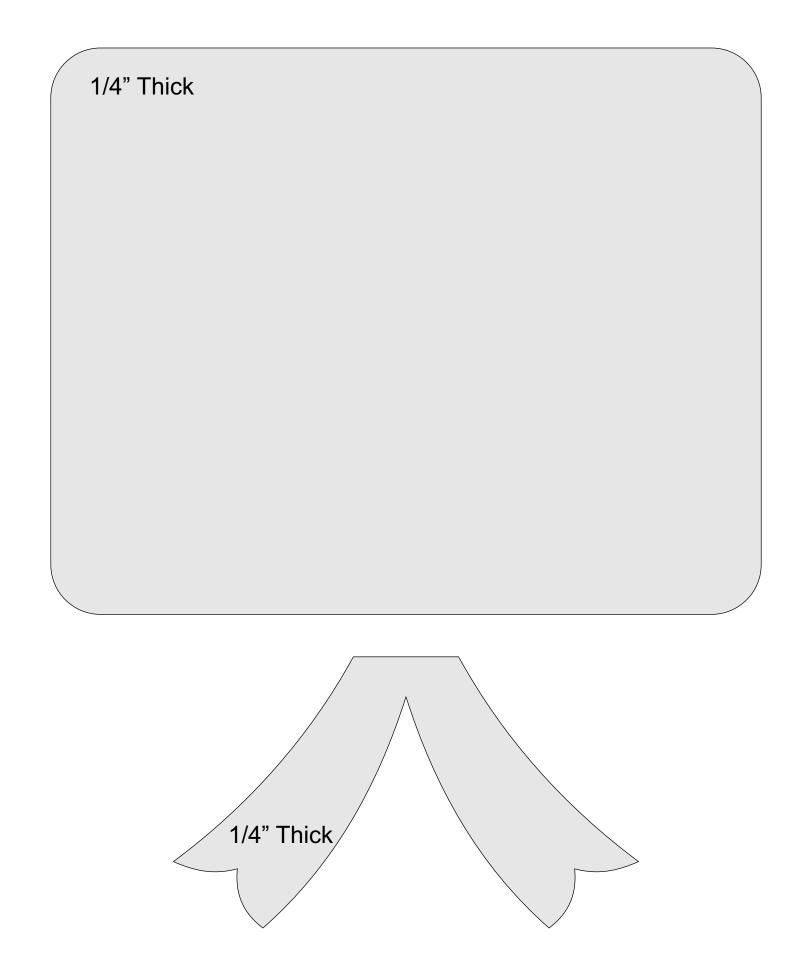

e       | Booklet |   |  |
|------------------|---------------------|----------------|---------|---|--|
| 🔿 Fit            |                     |                |         |   |  |
| Actual size      | ◀                   | •              |         |   |  |
| Shrink oversized | d pages             |                |         |   |  |
| Custom Scale:    | 100 %               |                |         |   |  |
| Choose paper s   | ource by PDF page s | ize Pages to P | int     |   |  |
|                  |                     | All            |         | - |  |
|                  |                     | Current        | page    |   |  |
|                  |                     |                |         |   |  |
|                  |                     | Pages          | 1 - 34  |   |  |





### 1/4" Thick