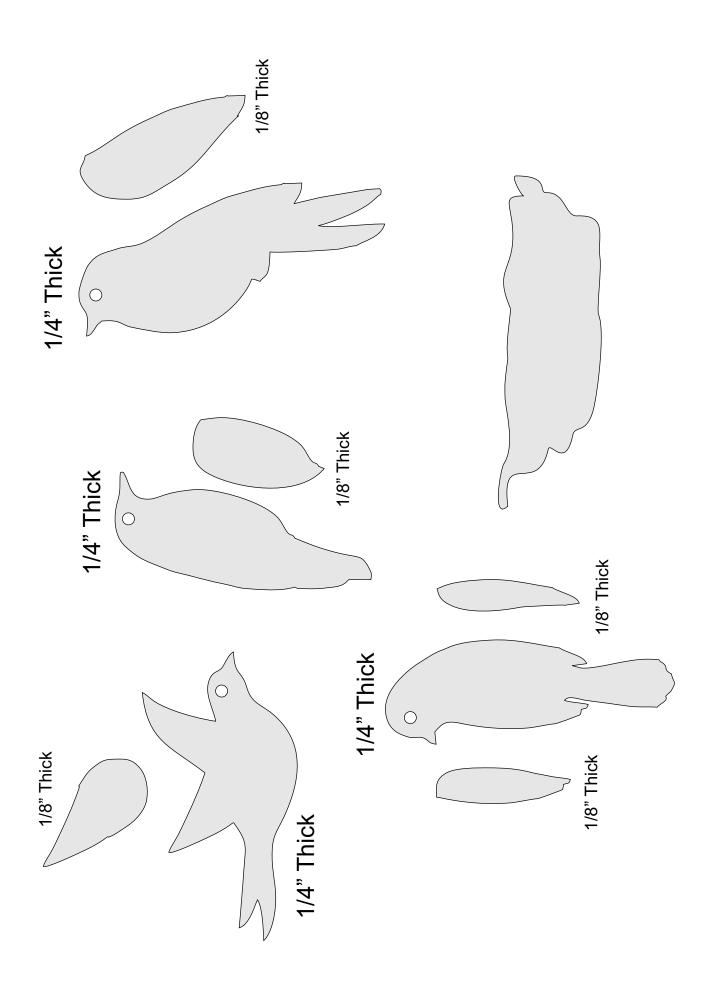

| Booklet |   |  |
|------------------|---------------------|----------------|---------|---|--|
| 🔿 Fit            |                     |                |         |   |  |
| Actual size      | ◀                   | •              |         |   |  |
| Shrink oversized | d pages             |                |         |   |  |
| Custom Scale:    | 100 %               |                |         |   |  |
| Choose paper s   | ource by PDF page s | ize Pages to P | int     |   |  |
|                  |                     | All            |         | - |  |
|                  |                     | Current        | page    |   |  |
|                  |                     |                |         |   |  |
|                  |                     | Pages          | 1 - 34  |   |  |









1/4" Thick