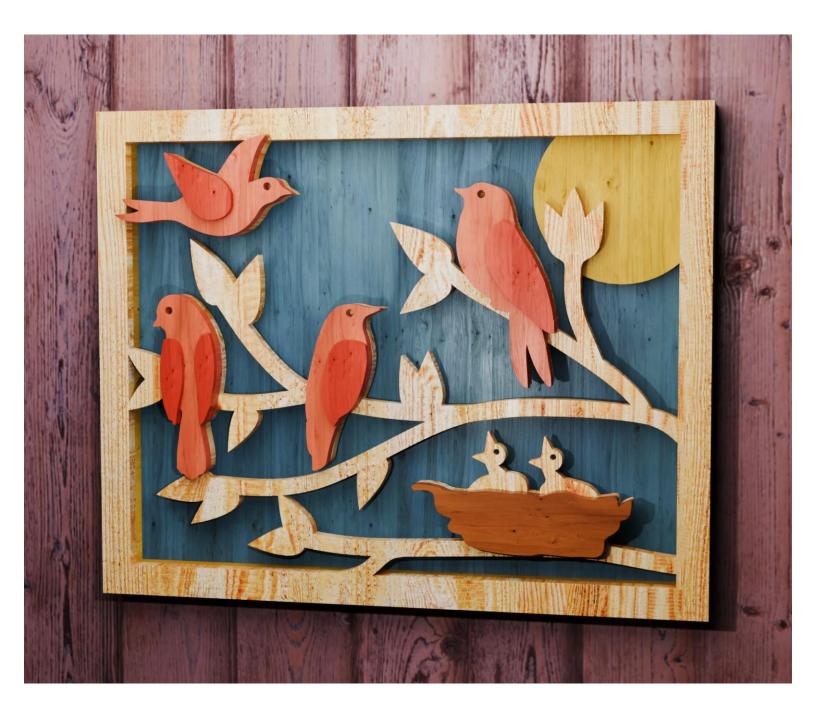

ple       | Booklet |   |  |
|------------------|---------------------|----------------|---------|---|--|
| 🔿 Fit            |                     |                |         |   |  |
| Actual size      | ◀                   | •              |         |   |  |
| Shrink oversized | d pages             |                |         |   |  |
| Custom Scale:    | 100 %               |                |         |   |  |
| Choose paper s   | ource by PDF page s | ize Pages to P | int     |   |  |
|                  |                     | All            |         | - |  |
|                  |                     | Current        | page    |   |  |
|                  |                     |                |         |   |  |
|                  |                     | Pages          | 1 - 34  |   |  |









1/4" Thick