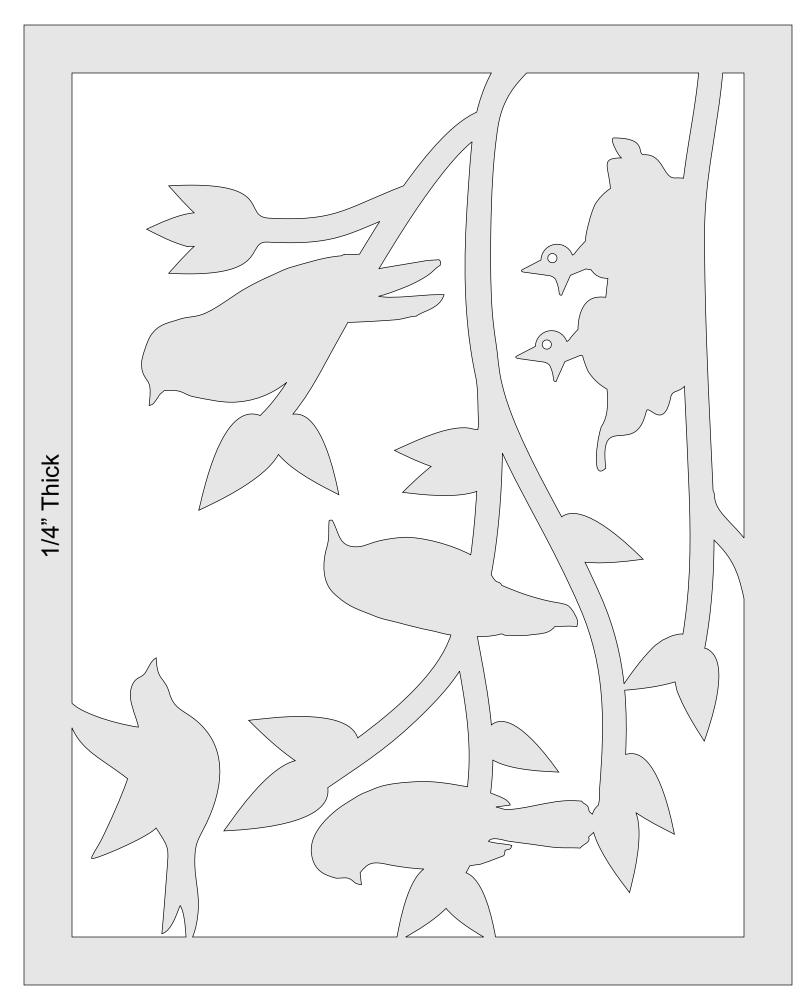

e       | Booklet |   |  |
|------------------|---------------------|----------------|---------|---|--|
| 🔿 Fit            |                     |                |         |   |  |
| Actual size      | ◀                   | •              |         |   |  |
| Shrink oversized | d pages             |                |         |   |  |
| Custom Scale:    | 100 %               |                |         |   |  |
| Choose paper s   | ource by PDF page s | ize Pages to P | int     |   |  |
|                  |                     | All            |         | - |  |
|                  |                     | Current        | page    |   |  |
|                  |                     |                |         |   |  |
|                  |                     | Pages          | 1 - 34  |   |  |









1/4" Thick