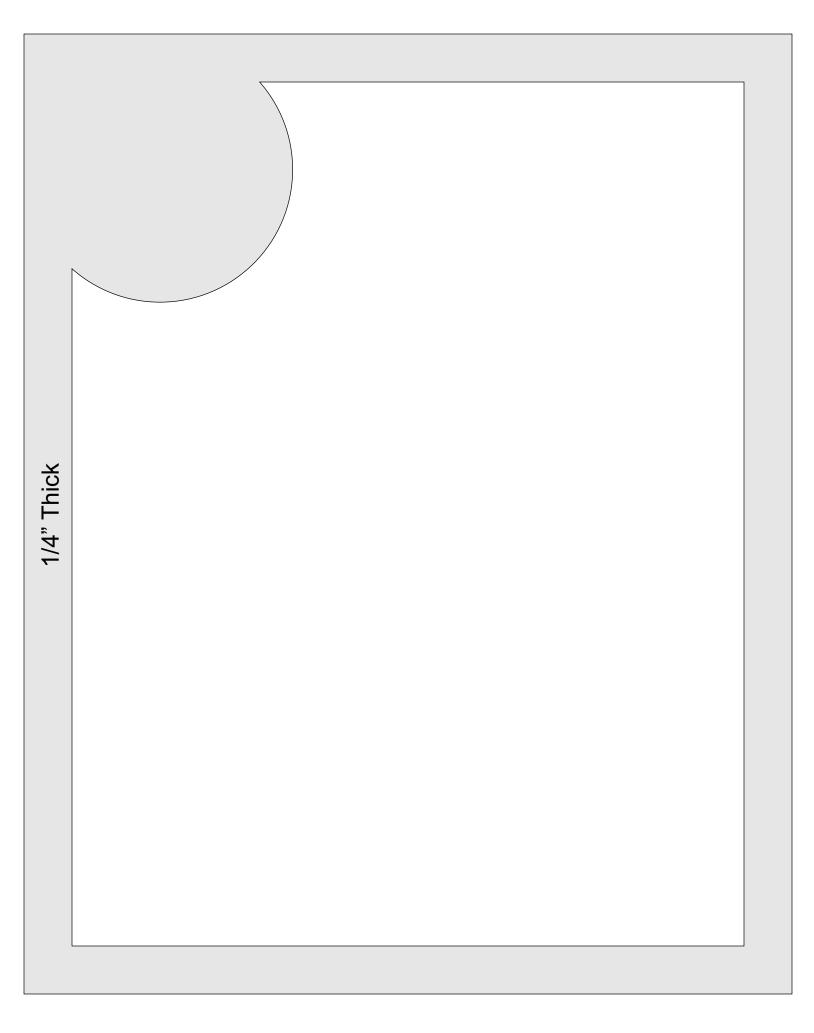

| Booklet |   |  |
|------------------|---------------------|----------------|---------|---|--|
| 🔿 Fit            |                     |                |         |   |  |
| Actual size      | ◀                   | •              |         |   |  |
| Shrink oversized | d pages             |                |         |   |  |
| Custom Scale:    | 100 %               |                |         |   |  |
| Choose paper s   | ource by PDF page s | ize Pages to P | int     |   |  |
|                  |                     | All            |         | - |  |
|                  |                     | Current        | page    |   |  |
|                  |                     |                |         |   |  |
|                  |                     | Pages          | 1 - 34  |   |  |









1/4" Thick