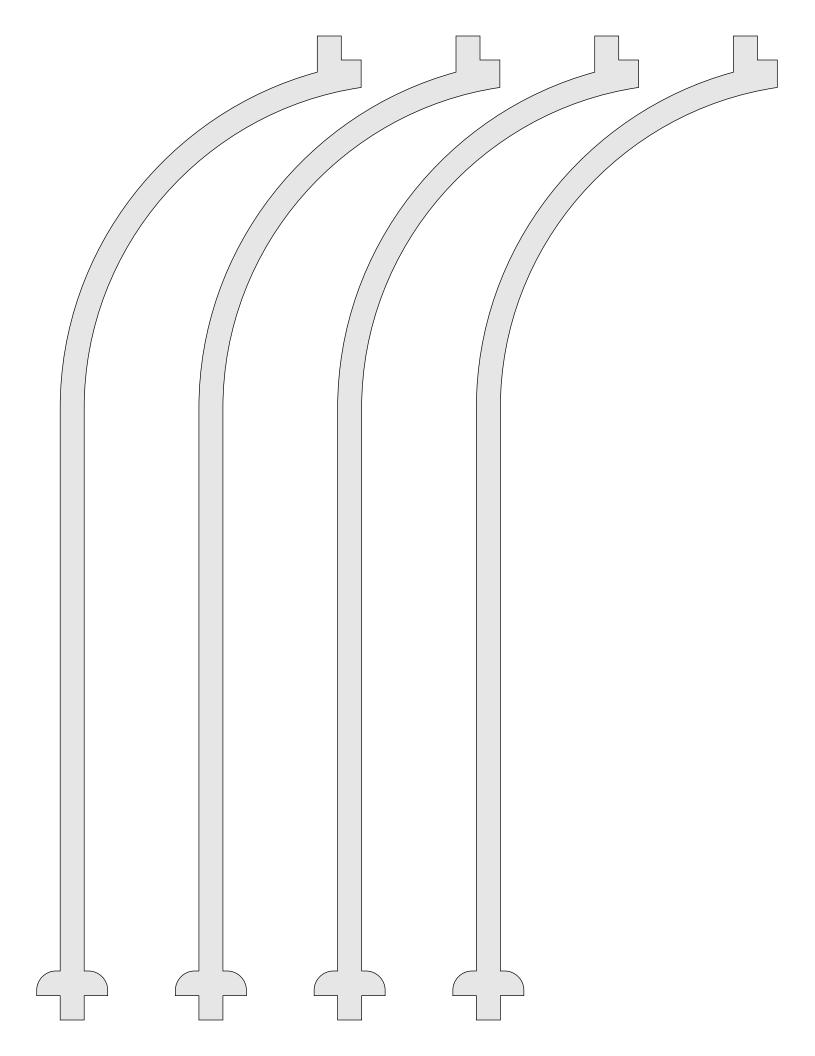

| Booklet |   |  |
|------------------|---------------------|----------------|---------|---|--|
| 🔿 Fit            |                     |                |         |   |  |
| Actual size      | ◀                   | •              |         |   |  |
| Shrink oversized | d pages             |                |         |   |  |
| Custom Scale:    | 100 %               |                |         |   |  |
| Choose paper s   | ource by PDF page s | ize Pages to P | int     |   |  |
|                  |                     | All            |         | - |  |
|                  |                     | Current        | page    |   |  |
|                  |                     |                |         |   |  |
|                  |                     | Pages          | 1 - 34  |   |  |