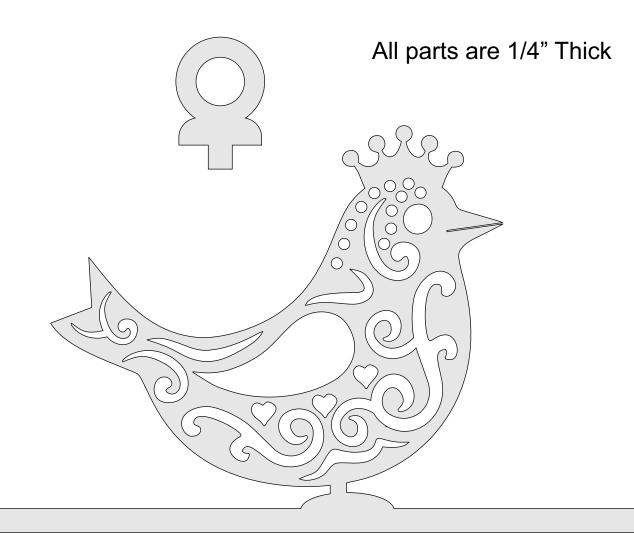

e       | Booklet |   |  |
|------------------|---------------------|----------------|---------|---|--|
| 🔿 Fit            |                     |                |         |   |  |
| Actual size      | ◀                   | •              |         |   |  |
| Shrink oversized | d pages             |                |         |   |  |
| Custom Scale:    | 100 %               |                |         |   |  |
| Choose paper s   | ource by PDF page s | ize Pages to P | int     |   |  |
|                  |                     | All            |         | - |  |
|                  |                     | Current        | page    |   |  |
|                  |                     |                |         |   |  |
|                  |                     | Pages          | 1 - 34  |   |  |