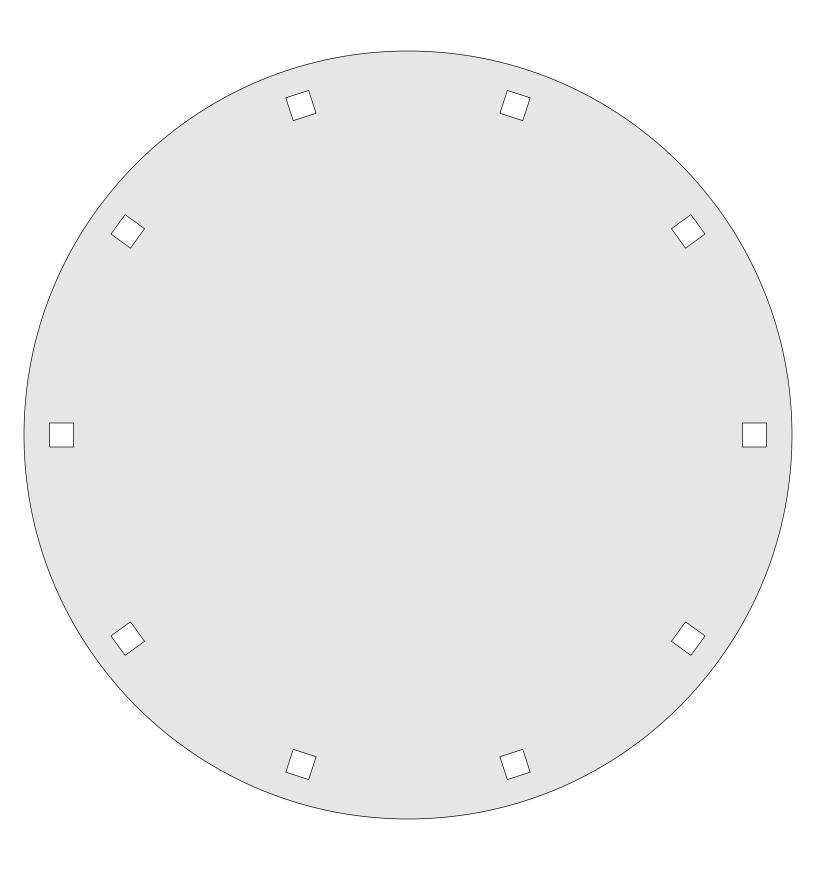

| Booklet |   |  |
|------------------|---------------------|----------------|---------|---|--|
| 🔿 Fit            |                     |                |         |   |  |
| Actual size      | ◀                   | •              |         |   |  |
| Shrink oversized | d pages             |                |         |   |  |
| Custom Scale:    | 100 %               |                |         |   |  |
| Choose paper s   | ource by PDF page s | ize Pages to P | int     |   |  |
|                  |                     | All            |         | - |  |
|                  |                     | Current        | page    |   |  |
|                  |                     |                |         |   |  |
|                  |                     | Pages          | 1 - 34  |   |  |