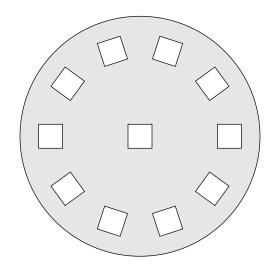

| Booklet |   |  |
|------------------|---------------------|----------------|---------|---|--|
| 🔿 Fit            |                     |                |         |   |  |
| Actual size      | ◀                   | •              |         |   |  |
| Shrink oversized | d pages             |                |         |   |  |
| Custom Scale:    | 100 %               |                |         |   |  |
| Choose paper s   | ource by PDF page s | ize Pages to P | int     |   |  |
|                  |                     | All            |         | - |  |
|                  |                     | Current        | page    |   |  |
|                  |                     |                |         |   |  |
|                  |                     | Pages          | 1 - 34  |   |  |