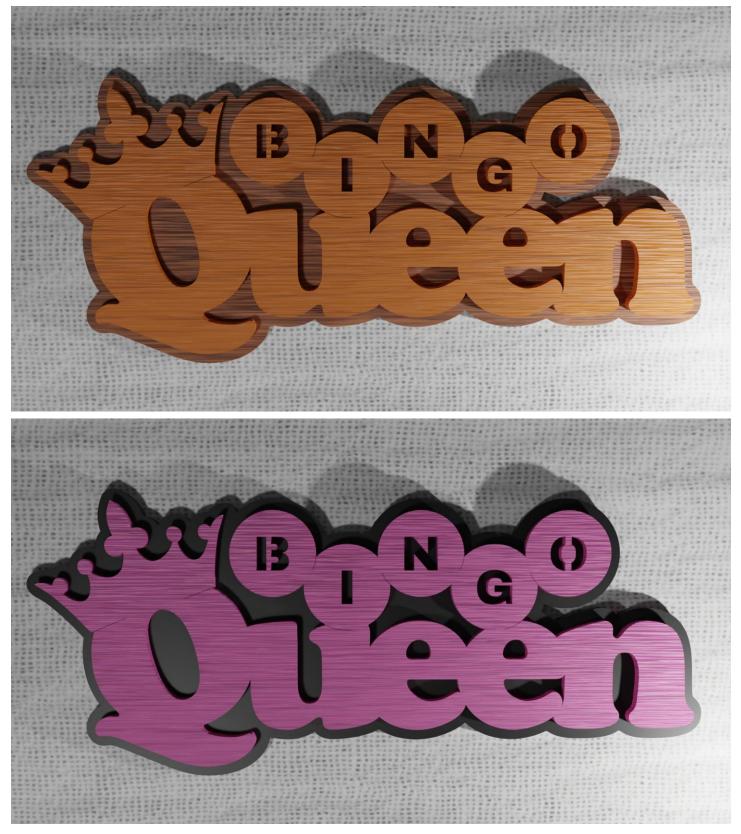

|  |
|------------------|---------------------|----------------|---------|---|--|
| 🔿 Fit            |                     |                |         |   |  |
| Actual size      | ◀                   | •              |         |   |  |
| Shrink oversized | d pages             |                |         |   |  |
| Custom Scale:    | 100 %               |                |         |   |  |
| Choose paper s   | ource by PDF page s | ize Pages to P | int     |   |  |
|                  |                     | All            |         | - |  |
|                  |                     | Current        | page    |   |  |
|                  |                     |                |         |   |  |
|                  |                     | Pages          | 1 - 34  |   |  |

#### **BINGO** Queen