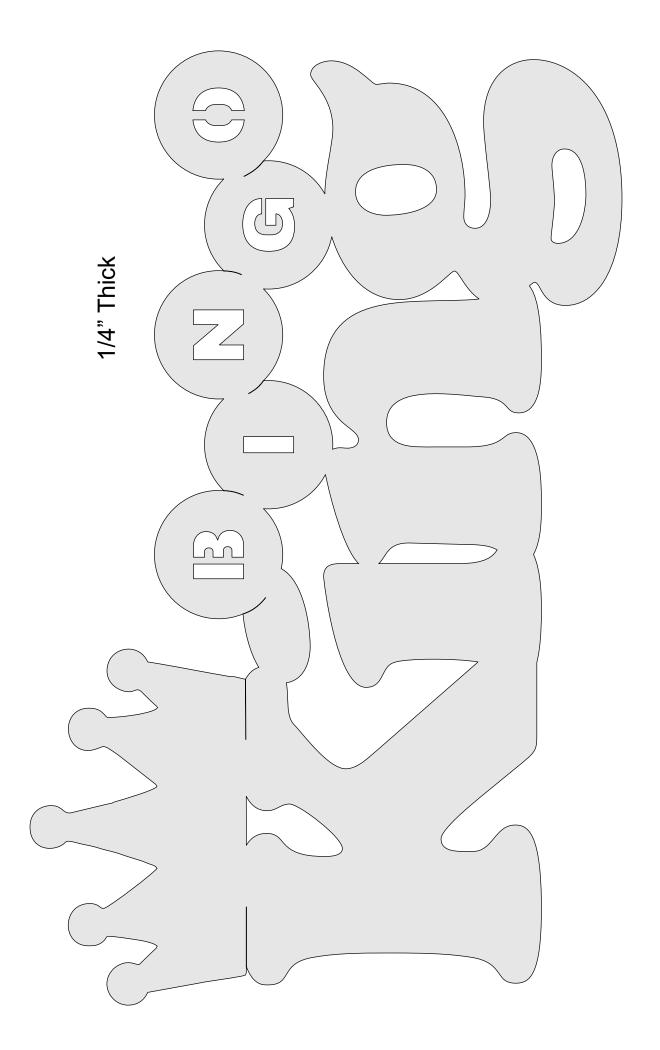

|------------------|---------------------|----------------|---------|---|--|
| 🔿 Fit            |                     |                |         |   |  |
| Actual size      | ◀                   | •              |         |   |  |
| Shrink oversized | d pages             |                |         |   |  |
| Custom Scale:    | 100 %               |                |         |   |  |
| Choose paper s   | ource by PDF page s | ize Pages to P | int     |   |  |
|                  |                     | All            |         | - |  |
|                  |                     | Current        | page    |   |  |
|                  |                     |                |         |   |  |
|                  |                     | Pages          | 1 - 34  |   |  |

#### **BINGO** Queen