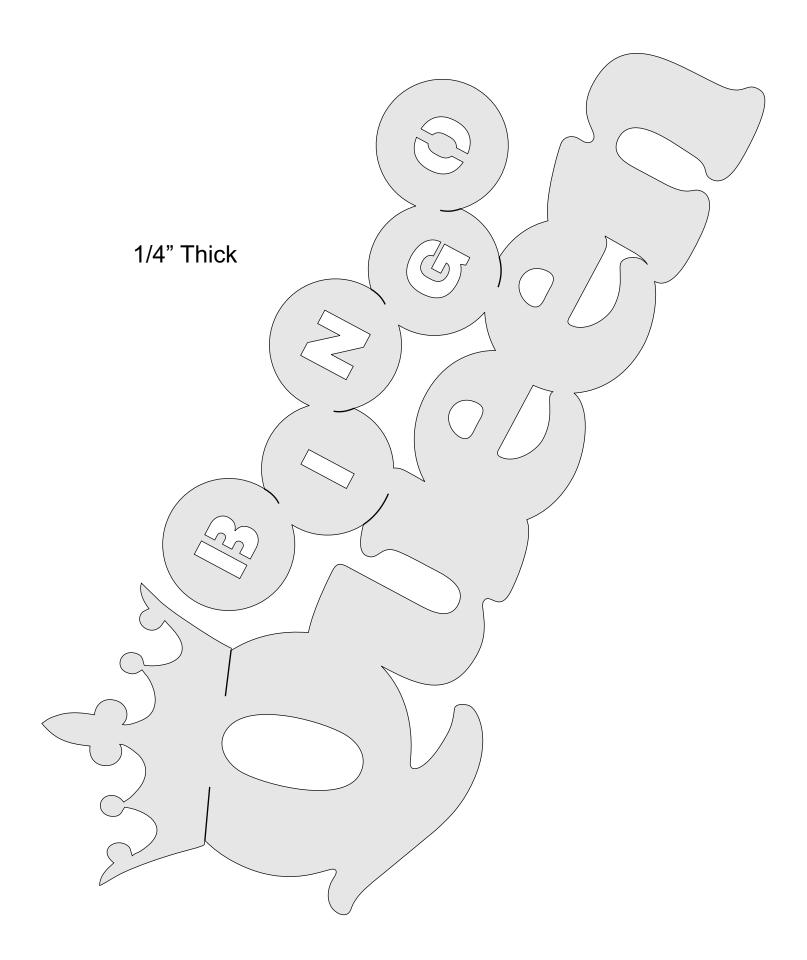

|  |
|------------------|---------------------|----------------|---------|---|--|
| 🔿 Fit            |                     |                |         |   |  |
| Actual size      | ◀                   | •              |         |   |  |
| Shrink oversized | d pages             |                |         |   |  |
| Custom Scale:    | 100 %               |                |         |   |  |
| Choose paper s   | ource by PDF page s | ize Pages to P | int     |   |  |
|                  |                     | All            |         | - |  |
|                  |                     | Current        | page    |   |  |
|                  |                     |                |         |   |  |
|                  |                     | Pages          | 1 - 34  |   |  |

#### **BINGO** Queen