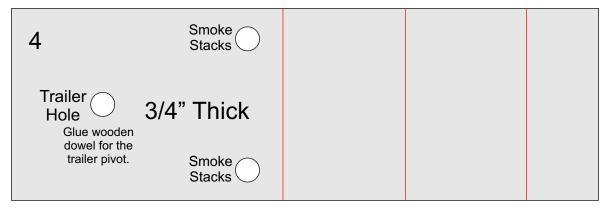

1/4" Wooden Dowels for the smoke stacks.

All holes are drilled with a 1/4" drill bit.

3/4" Thick

Trailer Hole

5

6 3/4" Thick

Red lines indicate the position of the side holes for the wheels. Mark the wood before you remove the pattern.