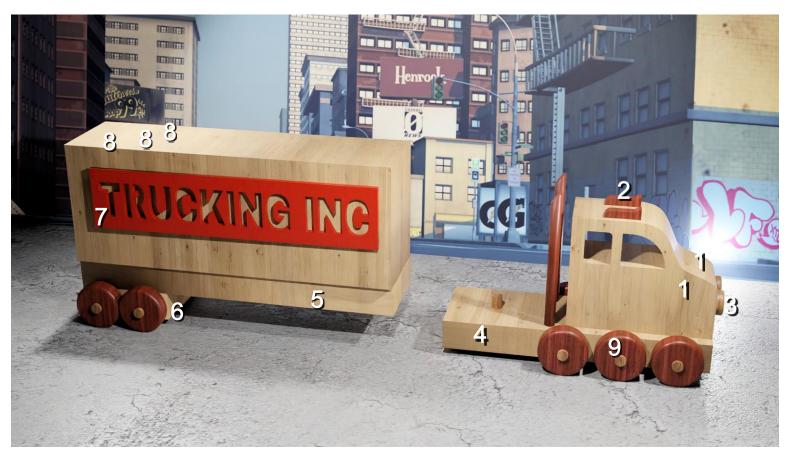

## The project requires ten 1" wheels and ten axle pegs.

I have included wheel pattern on the last page if you want to cut your own.

You can also make your own axle pegs.
Use 1/4" wooden dowels. The pattern
for the flange is on the last page of this pattern.

1/4" Wooden Dowels for the smoke stacks.

All holes are drilled with a 1/4" drill bit.

3/4" Thick

Trailer Hole

5

6 3/4" Thick

Red lines indicate the position of the side holes for the wheels. Mark the wood before you remove the pattern.

1/8" Thick Stack cut two

## 7 TRUCKING ING

1/8" Thick
Stack cut two
Blank to add the child's name if desired.

7

| 8 | 3/4" Thick |
|---|------------|
| 8 | 3/4" Thick |
| 8 | 3/4" Thick |