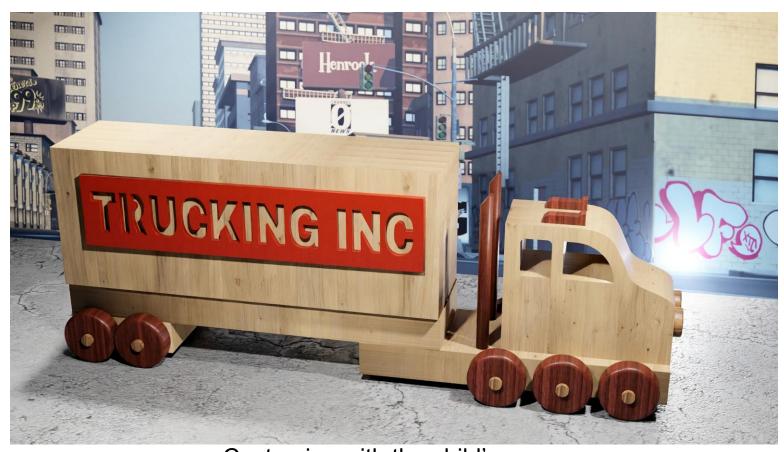

tern may be copied and given to others provided the entire book is kept intact. You may not sell the pattern or include it in another commercial package of any type.

Steve Good retains the right to the pattern. If you have any questions about the use of this pattern please contact me at steve@stevedgood.com

When printing this pattern it is important to print it full size. When you bring up the print dialog box look in the "Page Sizing & Handling" section. Make sure the "Actual Size" is selected before you hit print.

You also only need to print the page/s you need. After the print dialog opens look for the "Pages to Print" section. You can print the current page or a range of pages. This will help save ink by not printing the title/instruction pages.

#### **Printing Instructions**







Customize with the child's name









## The project requires ten 1" wheels and ten axle pegs.



I have included wheel pattern on the last page if you want to cut your own.

You can also make your own axle pegs.
Use 1/4" wooden dowels. The pattern
for the flange is on the last page of this pattern.





1/4" Wooden Dowels for the smoke stacks.



All holes are drilled with a 1/4" drill bit.

3/4" Thick

Trailer Hole

5



6 3/4" Thick

Red lines indicate the position of the side holes for the wheels. Mark the wood before you remove the pattern.

1/8" Thick Stack cut two

## 7 TRUCKING ING

1/8" Thick
Stack cut two
Blank to add the child's name if desired.

7

| 8 | 3/4" Thick |
|---|------------|
| 8 | 3/4" Thick |
| 8 | 3/4" Thick |

### **Optional DIY Wheels**

#### 1/4" Thick 1" W