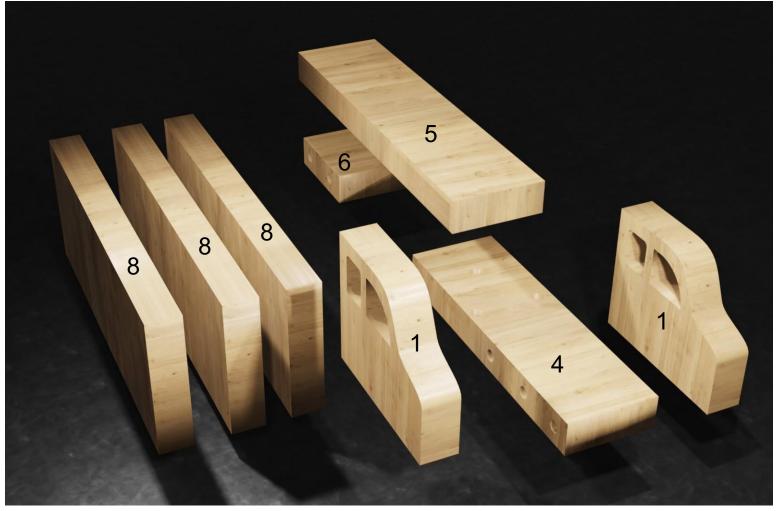

1/4" Wooden Dowels for the smoke stacks.

All holes are drilled with a 1/4" drill bit.

3/4" Thick

Trailer Hole

5

6 3/4" Thick

Red lines indicate the position of the side holes for the wheels. Mark the wood before you remove the pattern.

1/8" Thick Stack cut two

## 7 TRUCKING ING

1/8" Thick
Stack cut two
Blank to add the child's name if desired.

7

| 8 | 3/4" Thick |
|---|------------|
| 8 | 3/4" Thick |
| 8 | 3/4" Thick |