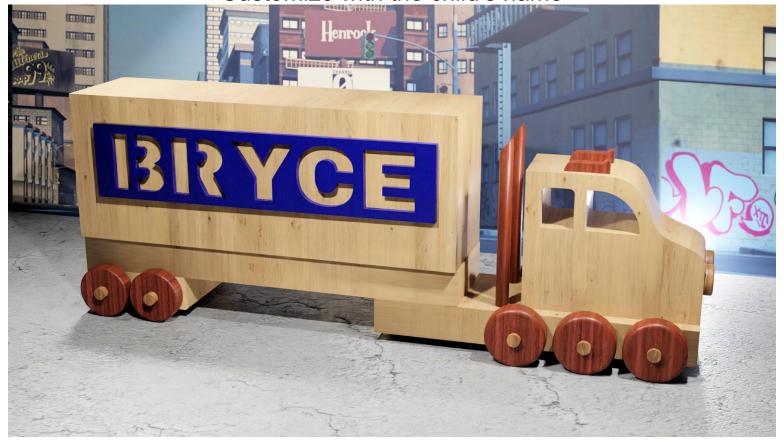

ers provided the entire book is kept intact. You may not sell the pattern or include it in another commercial package of any type.

Steve Good retains the right to the pattern. If you have any questions about the use of this pattern please contact me at steve@stevedgood.com

When printing this pattern it is important to print it full size. When you bring up the print dialog box look in the "Page Sizing & Handling" section. Make sure the "Actual Size" is selected before you hit print.

You also only need to print the page/s you need. After the print dialog opens look for the "Pages to Print" section. You can print the current page or a range of pages. This will help save ink by not printing the title/instruction pages.

#### **Printing Instructions**







Customize with the child's name









## The project requires ten 1" wheels and ten axle pegs.



I have included wheel pattern on the last page if you want to cut your own.

You can also make your own axle pegs.
Use 1/4" wooden dowels. The pattern
for the flange is on the last page of this pattern.





1/4" Wooden Dowels for the smoke stacks.



All holes are drilled with a 1/4" drill bit.

3/4" Thick

Trailer Hole

5



6 3/4" Thick

Red lines indicate the position of the side holes for the wheels. Mark the wood before you remove the pattern.

1/8" Thick Stack cut two

## 7 TRUCKING ING

1/8" Thick
Stack cut two
Blank to add the child's name if desired.

7

| 8 | 3/4" Thick |
|---|------------|
| 8 | 3/4" Thick |
| 8 | 3/4" Thick |

### **Optional DIY Wheels**

#### 1/4" Thick 1" Wheels



1/8" Thick flange for DIY