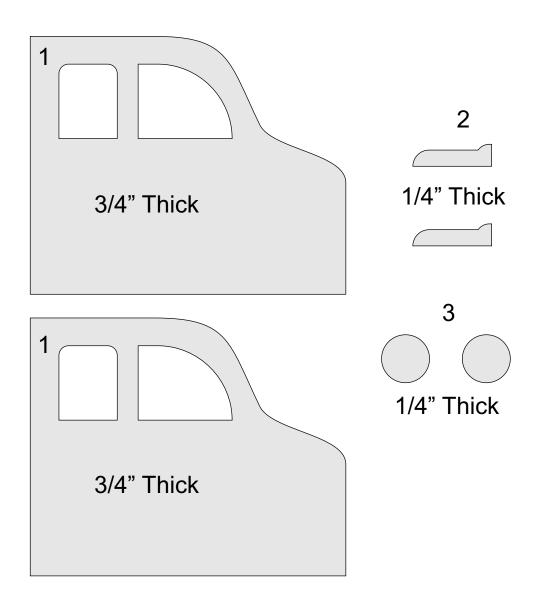

## 7 TRUCKING ING

1/8" Thick
Stack cut two
Blank to add the child's name if desired.

7

| 8 | 3/4" Thick |
|---|------------|
| 8 | 3/4" Thick |
| 8 | 3/4" Thick |