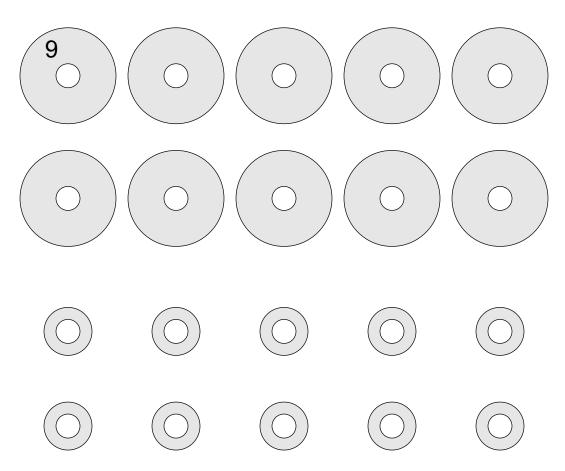

## The project requires ten 1" wheels and ten axle pegs.

I have included wheel pattern on the last page if you want to cut your own.

You can also make your own axle pegs.
Use 1/4" wooden dowels. The pattern
for the flange is on the last page of this pattern.

### **Optional DIY Wheels**

#### 1/4" Thick 1" Wheels

1/8" Thick flange for DIY axle peg. Drill the holes first then cut the flanges.