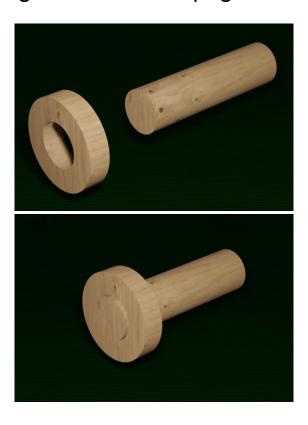

## The project requires ten 1" wheels and ten axle pegs.

I have included wheel pattern on the last page if you want to cut your own.

You can also make your own axle pegs.
Use 1/4" wooden dowels. The pattern
for the flange is on the last page of this pattern.

#### 1/4" Thick 1" Wheels

1/8" Thick flange for DIY axle peg. Drill the holes first then cut the flanges.