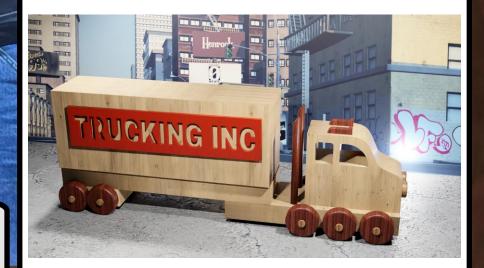

## 7 TRUCKING ING

1/8" Thick
Stack cut two
Blank to add the child's name if desired.

7

| 8 | 3/4" Thick |
|---|------------|
| 8 | 3/4" Thick |
| 8 | 3/4" Thick |