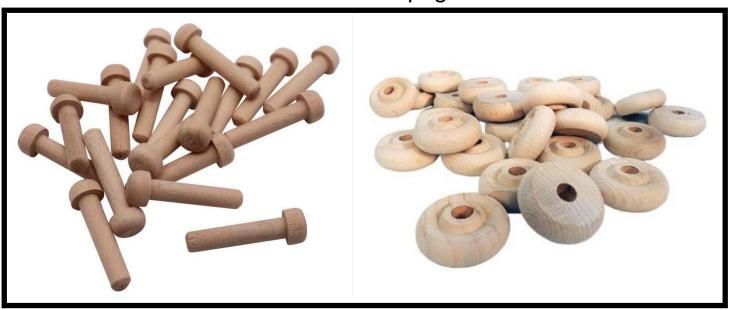

## The project requires ten 1" wheels and ten axle pegs.

I have included wheel pattern on the last page if you want to cut your own.

You can also make your own axle pegs.
Use 1/4" wooden dowels. The pattern
for the flange is on the last page of this pattern.

### **Optional DIY Wheels**