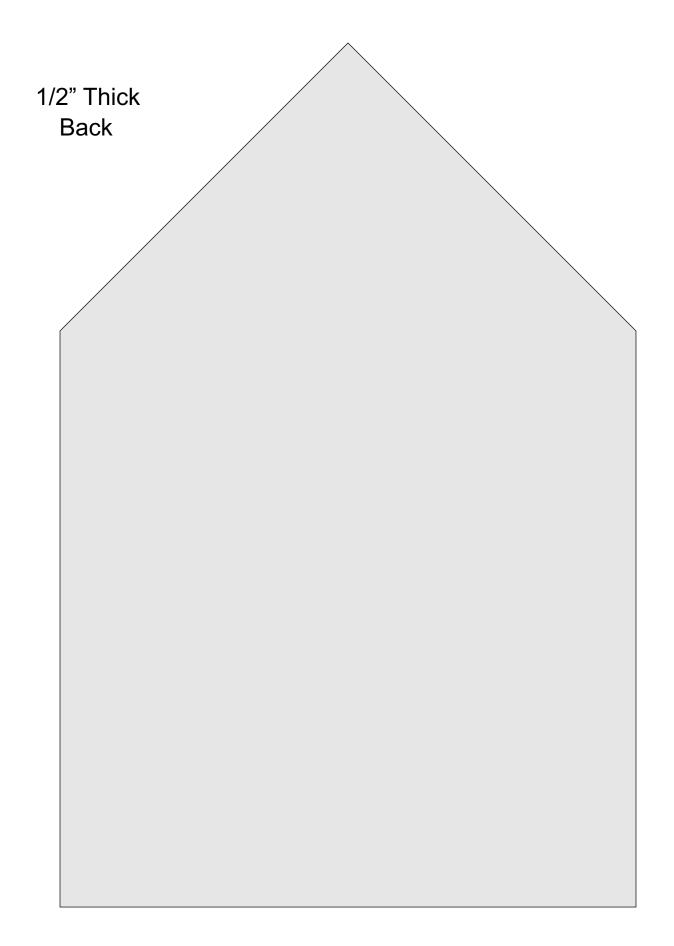

| Multiple         | Booklet |  |
|------------------|---------------------|------------------|---------|--|
| 🔿 Fit            |                     |                  |         |  |
| Actual size      | ◀───                | -                |         |  |
| Shrink oversized | d pages             |                  |         |  |
| Custom Scale:    | 100 %               |                  |         |  |
| Choose paper s   | ource by PDF page s | size Pages to Pr | nt      |  |
|                  |                     | All              |         |  |
|                  |                     | O Current p      | age     |  |
|                  |                     | Current          | -9-     |  |
|                  |                     | O Current        | -       |  |









#### 1/2" Thick Left Wall



#### 1/2" Thick Right Wall



1/2" Thick Left Roof



#### 1/2" Thick Right Roof







#### 1/4" Thick