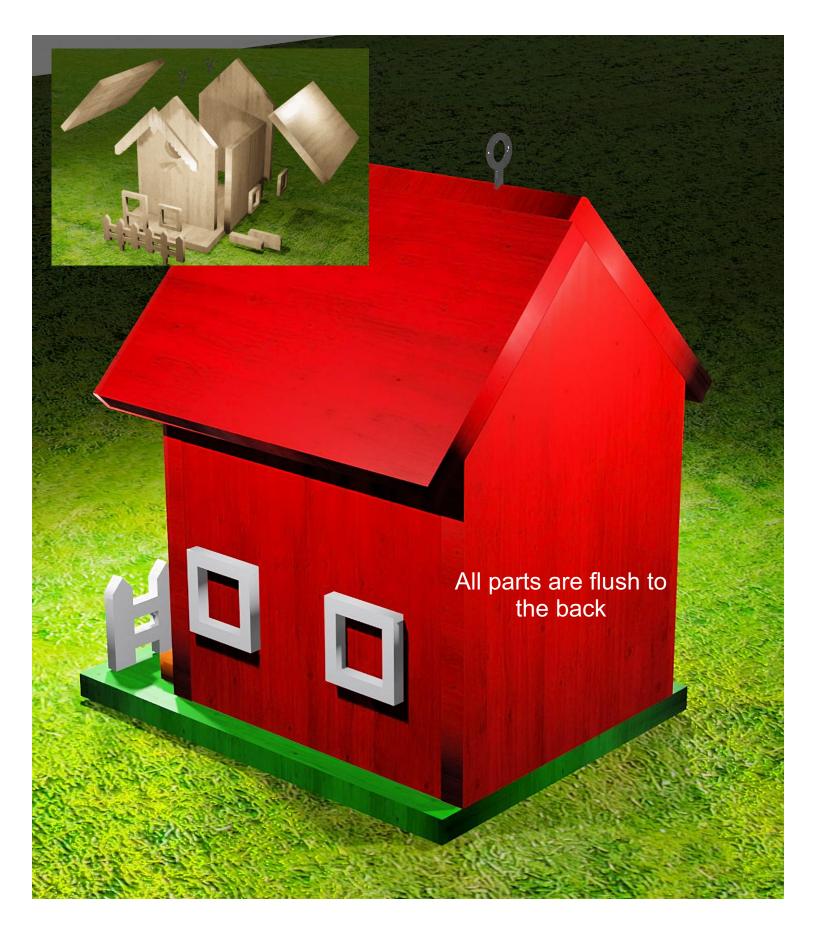

#### 1/2" Thick Left Wall

#### 1/2" Thick Right Wall

1/2" Thick Left Roof

#### 1/2" Thick Right Roof