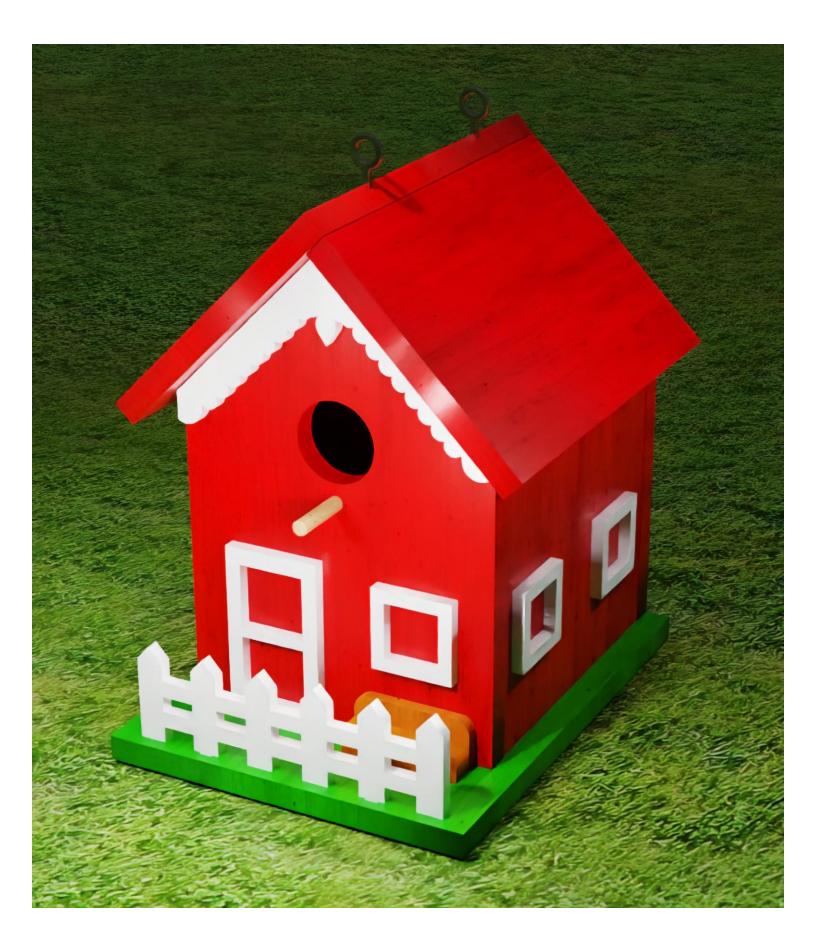

#### 1/2" Thick Left Wall

#### 1/2" Thick Right Wall

1/2" Thick Left Roof

#### 1/2" Thick Right Roof

#### 1/4" Thick