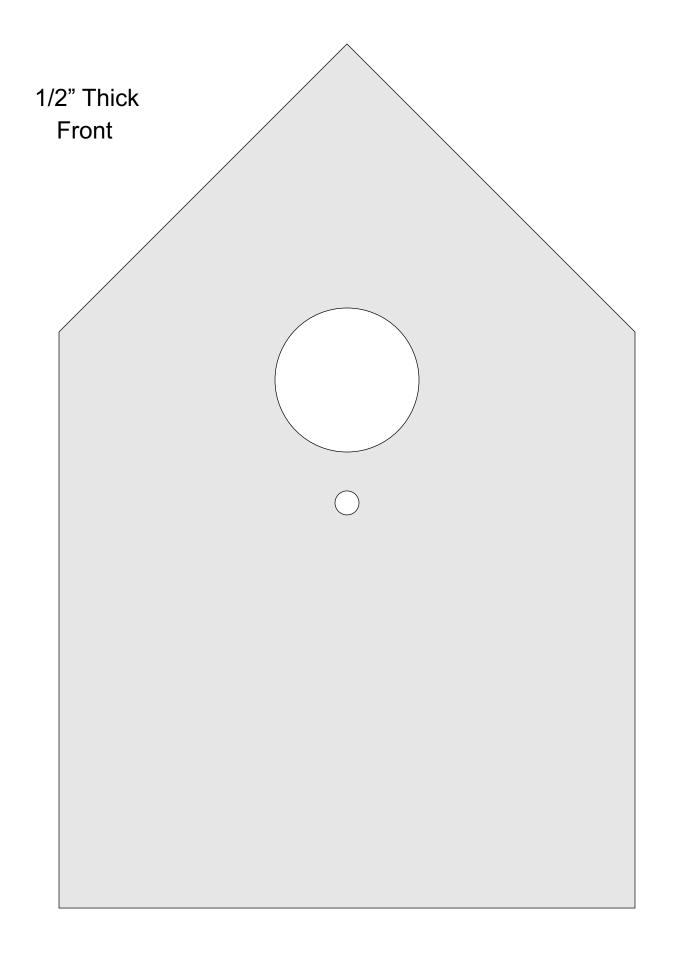

| Multiple         | Booklet |  |
|------------------|---------------------|------------------|---------|--|
| 🔿 Fit            |                     |                  |         |  |
| Actual size      | ◀───                | -                |         |  |
| Shrink oversized | d pages             |                  |         |  |
| Custom Scale:    | 100 %               |                  |         |  |
| Choose paper s   | ource by PDF page s | size Pages to Pr | nt      |  |
|                  |                     | All              |         |  |
|                  |                     | O Current p      | age     |  |
|                  |                     | Current          | -9-     |  |
|                  |                     | O Current        | -       |  |









#### 1/2" Thick Left Wall



#### 1/2" Thick Right Wall



1/2" Thick Left Roof



#### 1/2" Thick Right Roof







#### 1/4" Thick