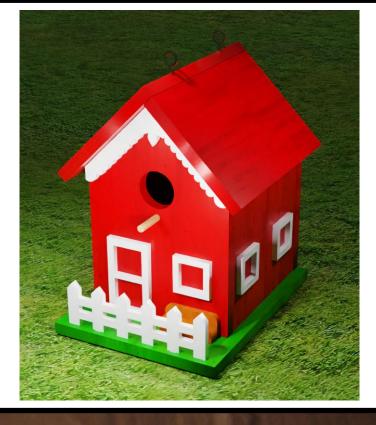

#### 1/2" Thick Left Wall

#### 1/2" Thick Right Wall

1/2" Thick Left Roof

#### 1/2" Thick Right Roof

#### 1/4" Thick