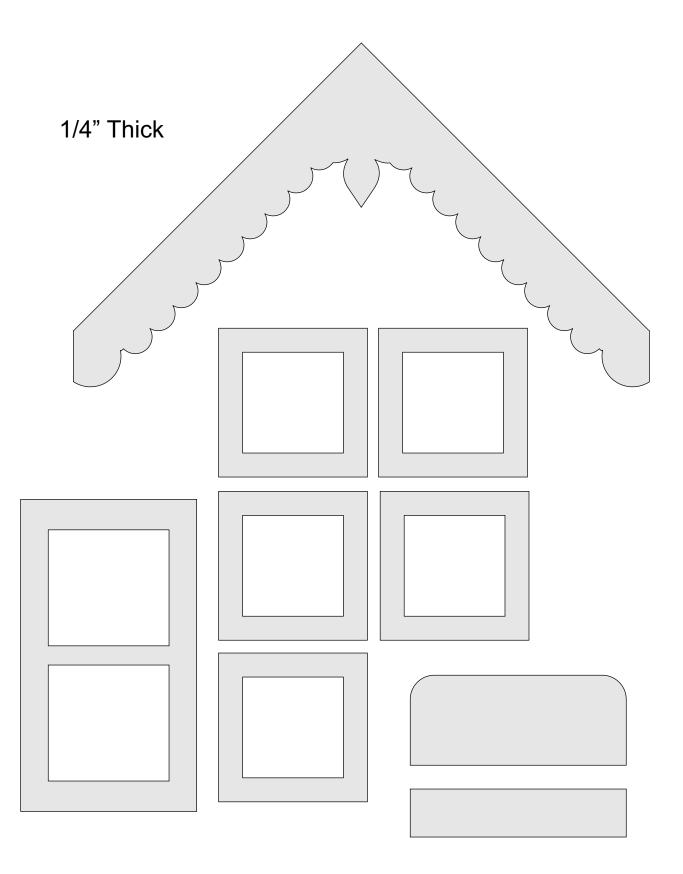

| 🔿 Fit            |                     |                  |         |  |
| Actual size      | ◀───                | -                |         |  |
| Shrink oversized | d pages             |                  |         |  |
| Custom Scale:    | 100 %               |                  |         |  |
| Choose paper s   | ource by PDF page s | size Pages to Pr | nt      |  |
|                  |                     | All              |         |  |
|                  |                     | O Current p      | age     |  |
|                  |                     | Current          | -9-     |  |
|                  |                     | O Current        | -       |  |









#### 1/2" Thick Left Wall



#### 1/2" Thick Right Wall



1/2" Thick Left Roof



#### 1/2" Thick Right Roof







#### 1/4" Thick