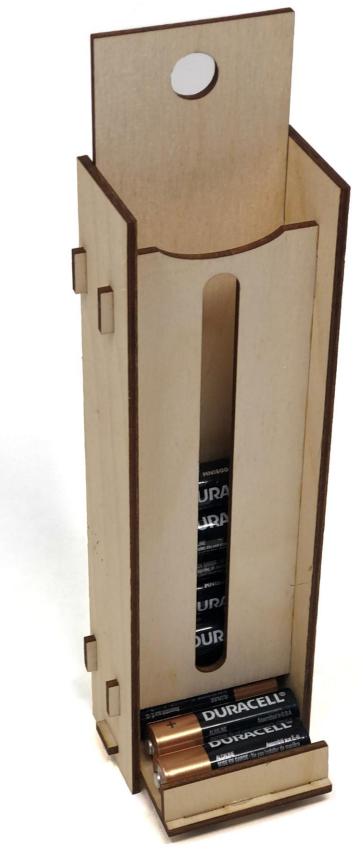

#### AA Battery Dispenser

The ramp helps kick the bottom battery out on to the stop.

1/8" Thick