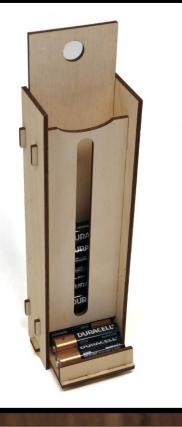

#### AA Battery Dispenser

The ramp helps kick the bottom battery out on to the stop.

1/8" Thick