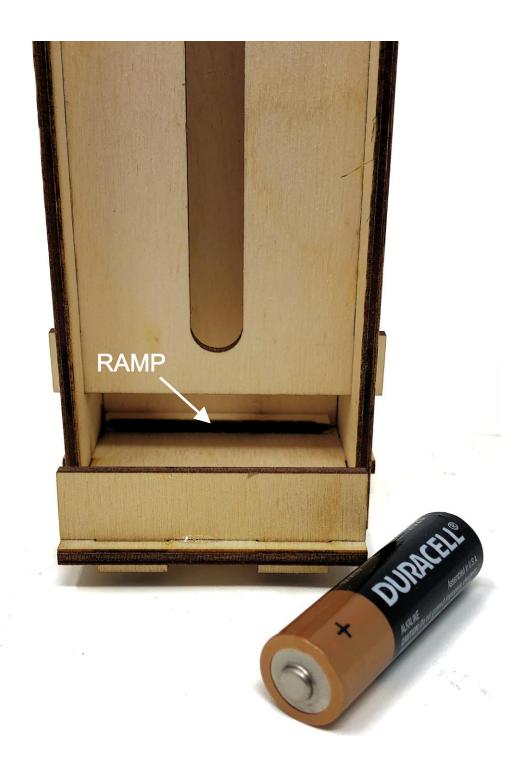

#### AA Battery Dispenser

The ramp helps kick the bottom battery out on to the stop.

1/8" Thick