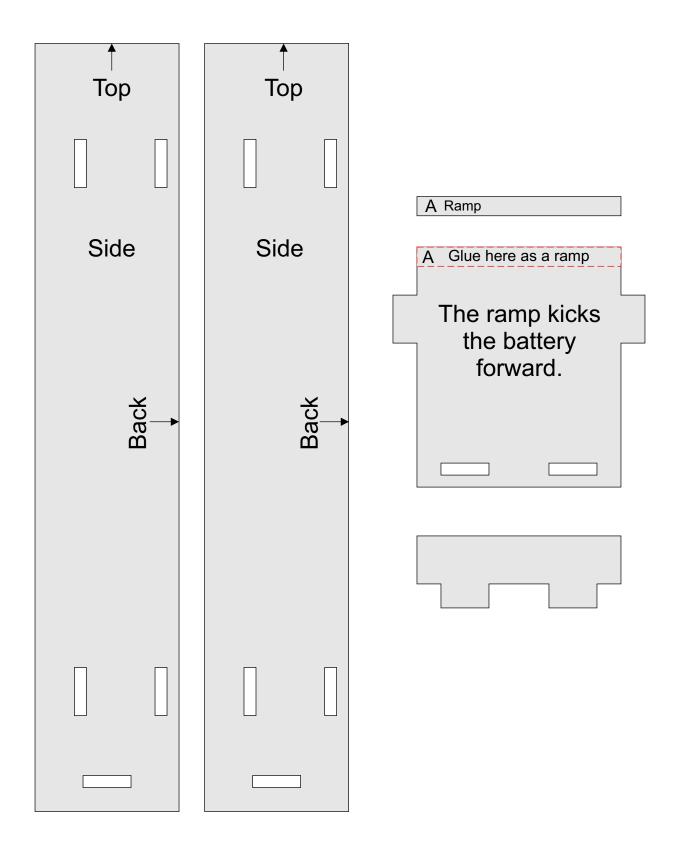

#### AA Battery Dispenser

The ramp helps kick the bottom battery out on to the stop.

1/8" Thick