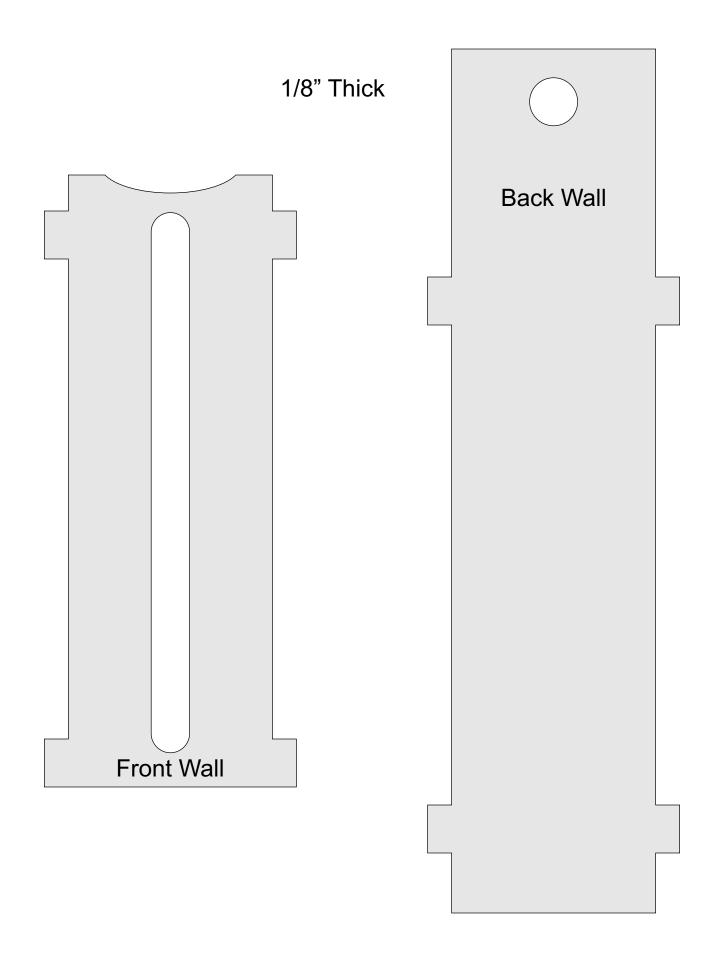

#### AA Battery Dispenser

The ramp helps kick the bottom battery out on to the stop.

1/8" Thick